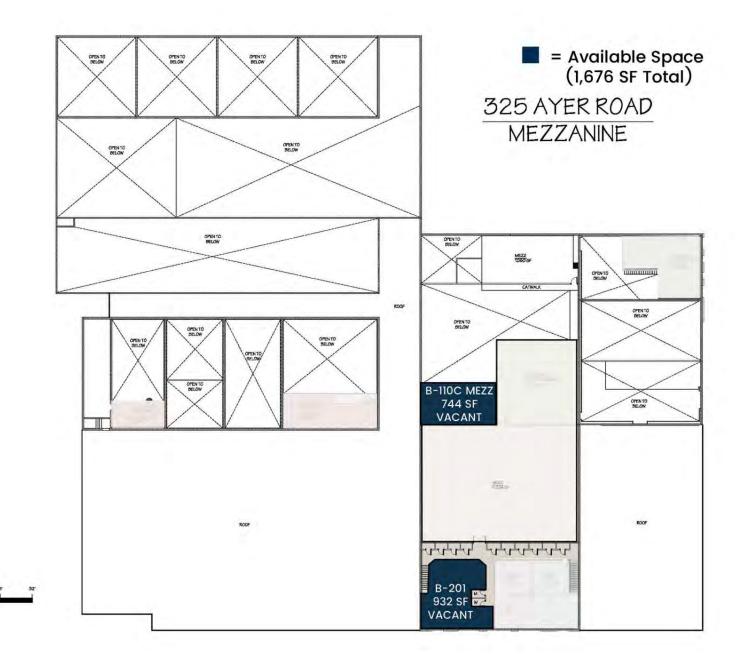

#### PROPERTY HIGHLIGHTS

- Subdividable: 744-4,396 SF Units
- 1.4 Miles to Route 2

| AVAILABLE UNITS        | SIZES    |
|------------------------|----------|
| B-110C: (MEZZANINE)    | 744 SF   |
| B-201: (MEZZANINE)     | 932 SF   |
| B-110C: (GROUND FLOOR) | 1,175 SF |
| B-108:                 | 1,732 SF |
| A-121/122:             | 3,362 SF |
| C-102/106R:            | 4,396 SF |

#### OFFERING SUMMARY

| Available SF:  | 12,341 SF  |
|----------------|------------|
| Lot Size:      | 4.74 Acres |
| Building Size: | 85,762 SF  |
| Lease Rate:    | MARKET     |
|                |            |