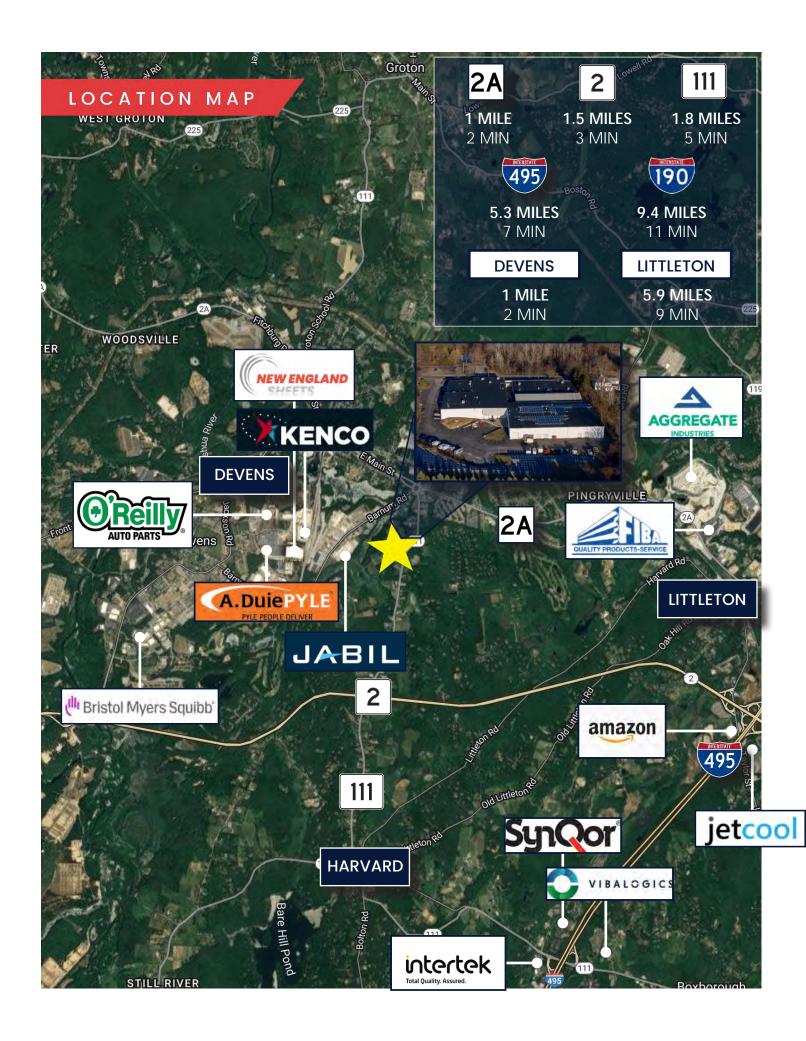

# 325 AYER ROAD

HARVARD, MA

FOR LEASE | 12,341 SF FLEX BUILDING ON 4.74 ACRES

744 - 4,396 SF Industrial/Flex/Office Units Available
Located close to the Route 2/Route 495 Interchange

#### PROPERTY DESCRIPTION

85,762 SF Flex Building on 4.74 Acres | 12,341 SF Available: Subdividable

#### PROPERTY HIGHLIGHTS

- Subdividable: 744-4,396 SF Units
- 1.4 Miles to Route 2

| AVAILABLE UNITS        | SIZES    |
|------------------------|----------|
| B-110C: (MEZZANINE)    | 744 SF   |
| B-201: (MEZZANINE)     | 932 SF   |
| B-110C: (GROUND FLOOR) | 1,175 SF |
| B-108:                 | 1,732 SF |
| A-121/122:             | 3,362 SF |
| C-102/106R:            | 4,396 SF |