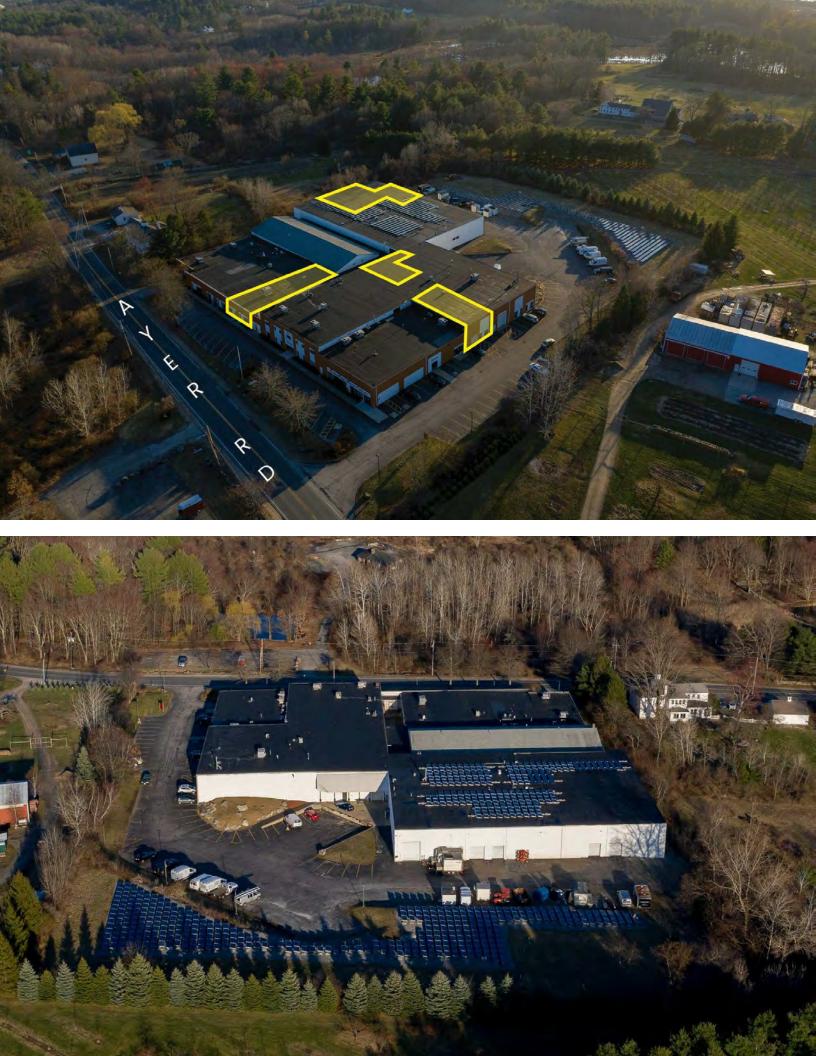

# 325 AYER ROAD

HARVARD, MA

FOR LEASE | 12,341 SF FLEX BUILDING ON 4.74 ACRES

744 - 4,396 SF Industrial/Flex/Office Units Available
Located close to the Route 2/Route 495 Interchange

#### PROPERTY DESCRIPTION

85,762 SF Flex Building on 4.74 Acres | 12,341 SF Available: Subdividable

#### PROPERTY HIGHLIGHTS

- Subdividable: 744-4,396 SF Units
- 1.4 Miles to Route 2

| AVAILABLE UNITS        | SIZES    |
|------------------------|----------|
| B-110C: (MEZZANINE)    | 744 SF   |
| B-201: (MEZZANINE)     | 932 SF   |
| B-110C: (GROUND FLOOR) | 1,175 SF |
| B-108:                 | 1,732 SF |
| A-121/122:             | 3,362 SF |
| C-102/106R:            | 4,396 SF |