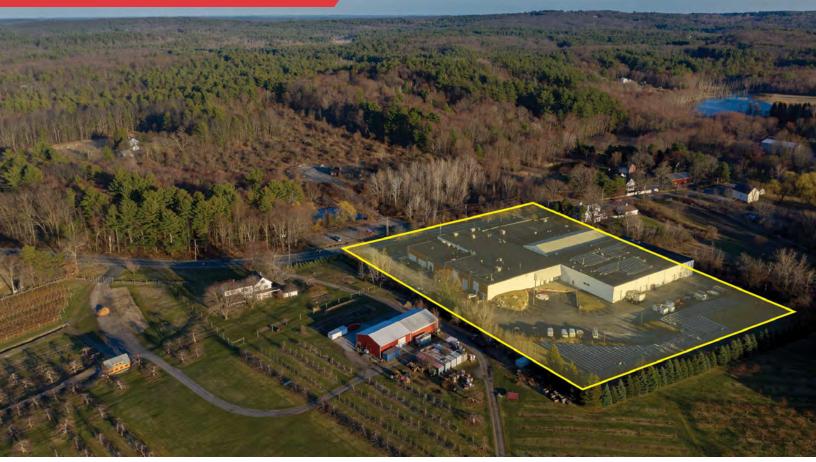

# 325 AYER ROAD

HARVARD, MA

FOR LEASE | 12,341 SF FLEX BUILDING ON 4.74 ACRES

744 - 4,396 SF Industrial/Flex/Office Units Available
Located close to the Route 2/Route 495 Interchange

#### PROPERTY DESCRIPTION

85,762 SF Flex Building on 4.74 Acres | 12,341 SF Available: Subdividable

#### OFFERING SUMMARY

| Available SF:  | 12,341 SF  |
|----------------|------------|
| Lot Size:      | 4.74 Acres |
| Building Size: | 85,762 SF  |
| Lease Rate:    | MARKET     |
|                |            |