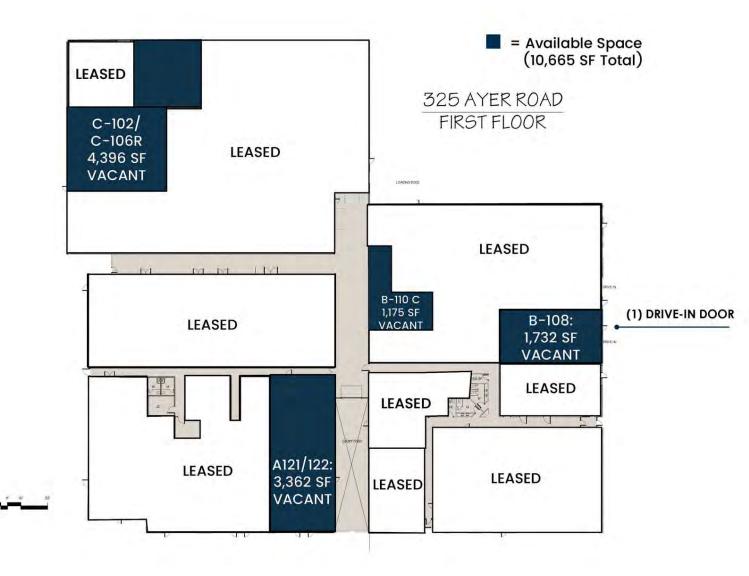

#### PROPERTY HIGHLIGHTS

- Subdividable: 744-4,396 SF Units
- 1.4 Miles to Route 2

| AVAILABLE UNITS        | SIZES    |
|------------------------|----------|
| B-110C: (MEZZANINE)    | 744 SF   |
| B-201: (MEZZANINE)     | 932 SF   |
| B-110C: (GROUND FLOOR) | 1,175 SF |
| B-108:                 | 1,732 SF |
| A-121/122:             | 3,362 SF |
| C-102/106R:            | 4,396 SF |

#### OFFERING SUMMARY

| Available SF:  | 12,341 SF  |
|----------------|------------|
| Lot Size:      | 4.74 Acres |
| Building Size: | 85,762 SF  |
| Lease Rate:    | MARKET     |
|                |            |