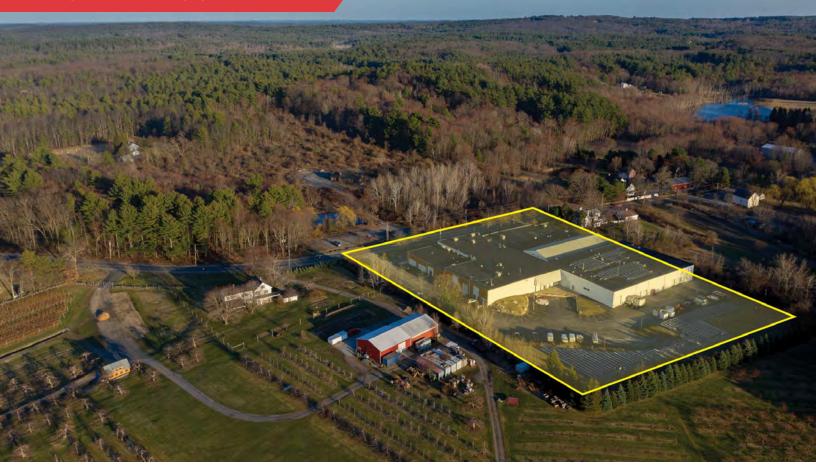

### PROPERTY DESCRIPTION

85,762 SF Flex Building on 4.74 Acres | 12,341 SF Available: Subdividable

#### OFFERING SUMMARY

| Available SF:     |           |           | 12,341 SF  |
|-------------------|-----------|-----------|------------|
| Lot Size:         |           |           | 4.74 Acres |
| Building Size:    |           |           | 85,762 SF  |
| Lease Rate:       |           |           | MARKET     |
| DEMOGRAPHICS      | 3 MILES   | 5 MILES   | 10 MILES   |
| Total Households  | 5,246     | 13,533    | 74,213     |
| Total Population  | 14,073    | 37,417    | 198,746    |
| Average HH Income | \$180,381 | \$190,993 | \$179,316  |