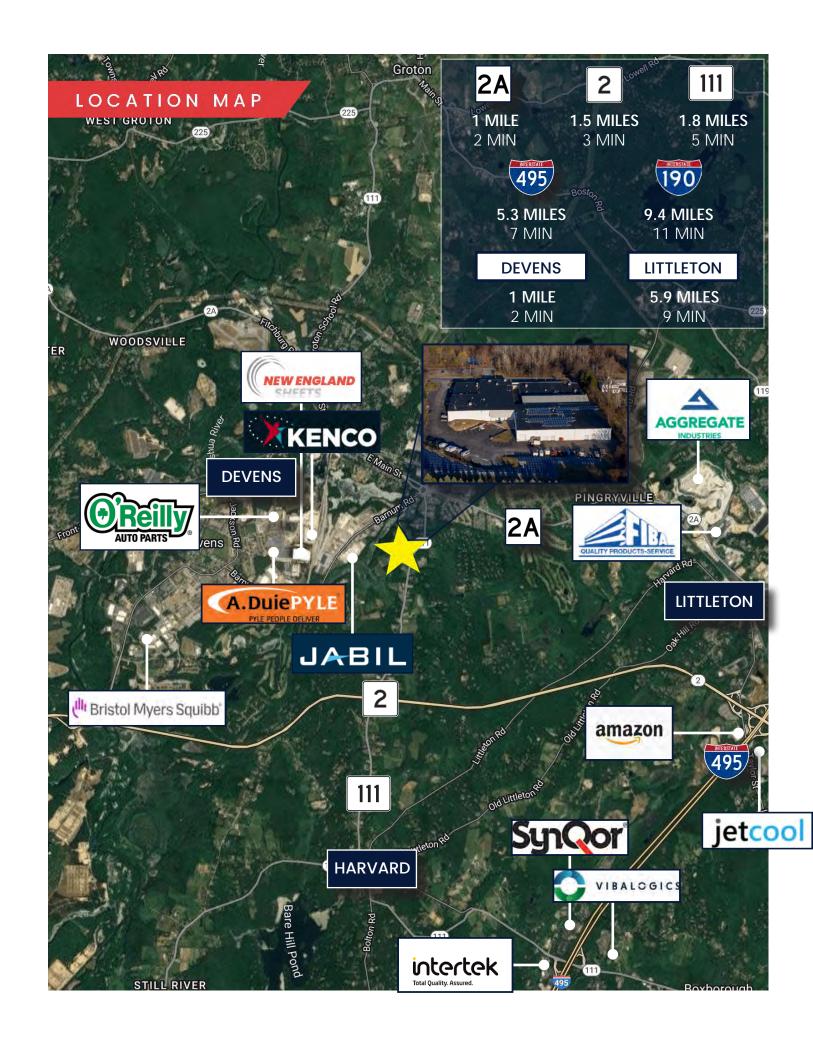

# 325 AYER ROAD

HARVARD, MA

FOR LEASE | 12,341 SF FLEX BUILDING ON 4.74 ACRES

- 744 4,396 SF Industrial/Flex/Office Units Available
  Located close to the Route 2/Route 495 Interchange

#### PROPERTY HIGHLIGHTS

• Subdividable: 744-4,396 SF Units

• 1.4 Miles to Route 2

| AVAILABLE UNITS        | SIZES    |
|------------------------|----------|
| B-110C: (MEZZANINE)    | 744 SF   |
| B-201: (MEZZANINE)     | 932 SF   |
| B-110C: (GROUND FLOOR) | 1,175 SF |
| B-108:                 | 1,732 SF |
| A-121/122:             | 3,362 SF |
| C-102/106R:            | 4,396 SF |