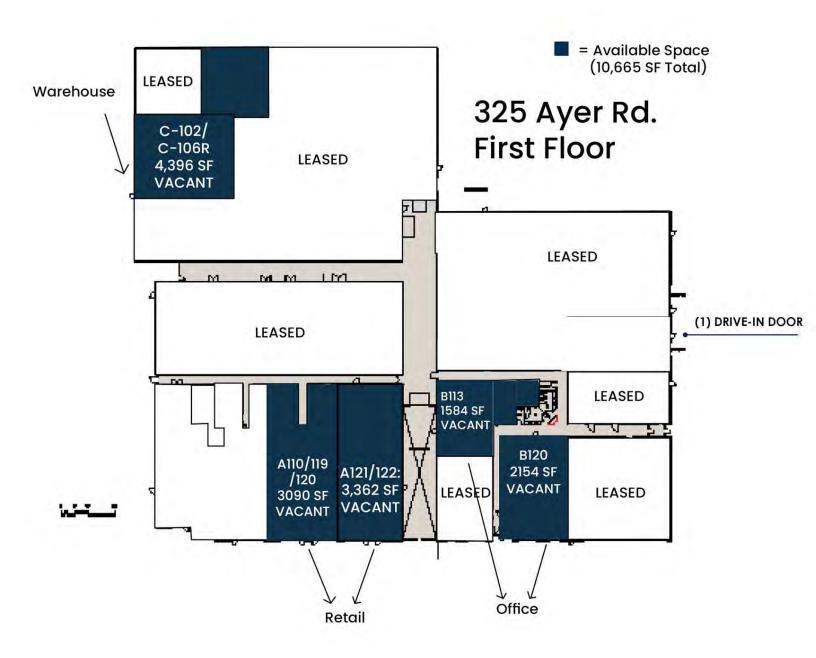

#### PROPERTY HIGHLIGHTS

• Subdividable: 744-4,396 SF Units

• 1.4 Miles to Route 2

| AVAILABLE UNITS        | SIZES    |
|------------------------|----------|
| B-110C: (MEZZANINE)    | 744 SF   |
| B-201: (MEZZANINE)     | 932 SF   |
| B-110C: (GROUND FLOOR) | 1,175 SF |
| B-108:                 | 1,732 SF |
| A-121/122:             | 3,362 SF |
| C-102/106R:            | 4,396 SF |