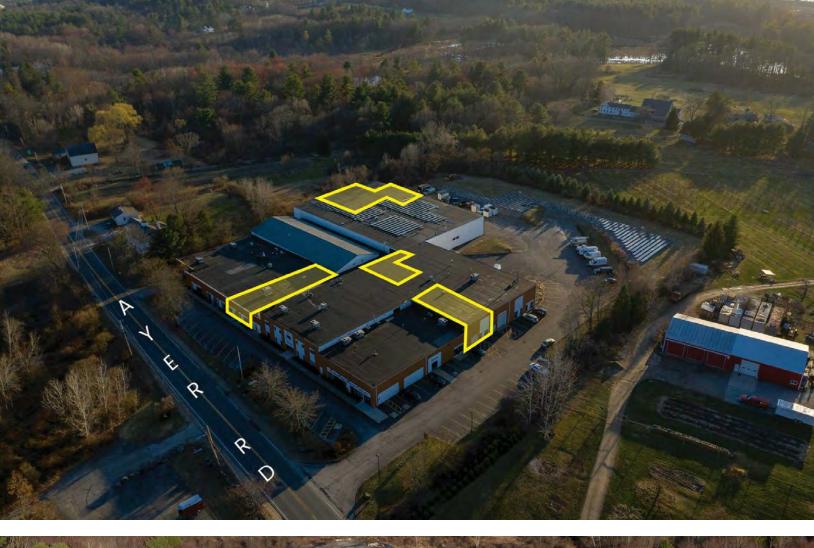

#### PROPERTY HIGHLIGHTS

• Subdividable: 744-4,396 SF Units

• 1.4 Miles to Route 2

| AVAILABLE UNITS        | SIZES    |
|------------------------|----------|
| B-110C: (MEZZANINE)    | 744 SF   |
| B-201: (MEZZANINE)     | 932 SF   |
| B-110C: (GROUND FLOOR) | 1,175 SF |
| B-108:                 | 1,732 SF |
| A-121/122:             | 3,362 SF |
| C-102/106R:            | 4,396 SF |