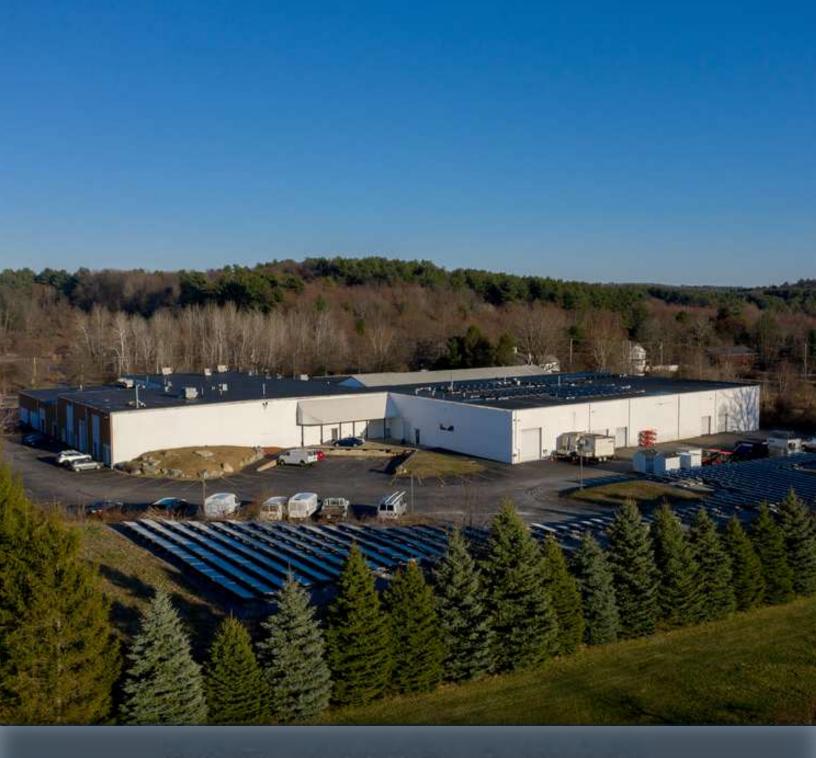

# 325 AYER ROAD

HARVARD, MA

FOR LEASE | 12,341 SF FLEX BUILDING ON 4.74 ACRES

- 744 4,396 SF Industrial/Flex/Office Units Available
  Located close to the Route 2/Route 495 Interchange

### PROPERTY DESCRIPTION

85,762 SF Flex Building on 4.74 Acres | 12,341 SF Available: Subdividable