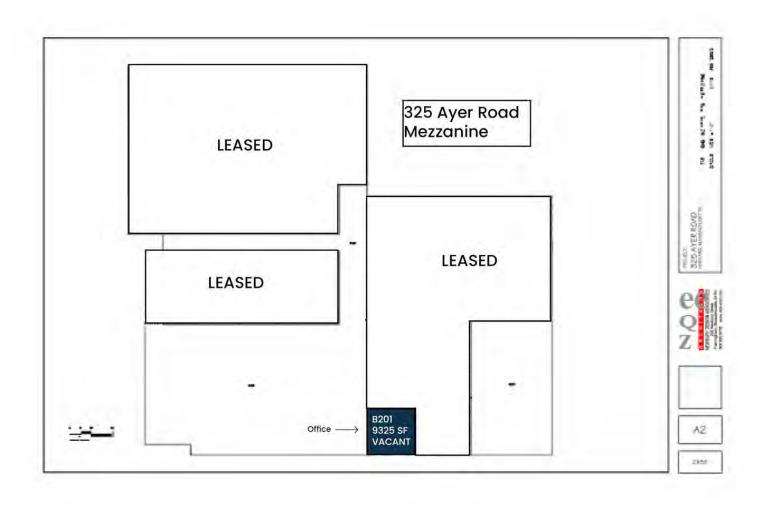

#### PROPERTY HIGHLIGHTS

• Subdividable: 744-4,396 SF Units

• 1.4 Miles to Route 2

| AVAILABLE UNITS        | SIZES    |
|------------------------|----------|
| B-110C: (MEZZANINE)    | 744 SF   |
| B-201: (MEZZANINE)     | 932 SF   |
| B-110C: (GROUND FLOOR) | 1,175 SF |
| B-108:                 | 1,732 SF |
| A-121/122:             | 3,362 SF |
| C-102/106R:            | 4,396 SF |