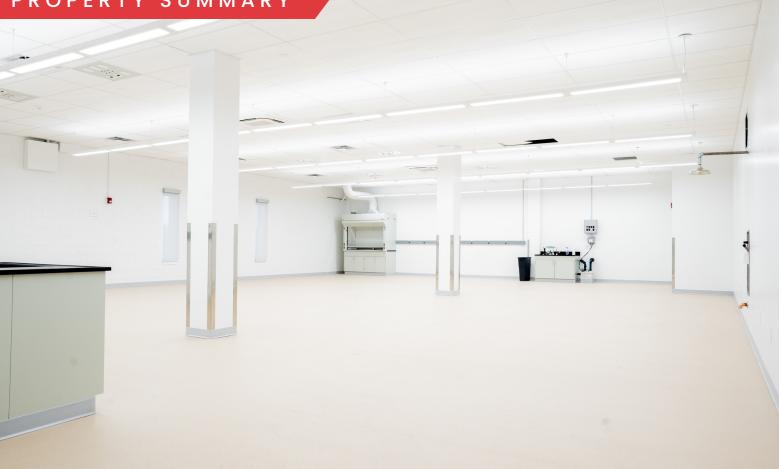

### PROPERTY SUMMARY

#### PROPERTY DESCRIPTION

15,000 SF FULL-SERVICE LAB SPACE FOR SUB-LEASE

#### **PROPERTY HIGHLIGHTS**

- ALL LAB SERVICES ARE INCLUDED WITH GROSS LEASE
- SUITABLE BSL1 / BSL 2 AND CHEMISTRY SUITES
- CHEMICAL FUME HOODS
- CHEMICAL STORAGE AREA
- SEPERATE OFFICE, PRIVATE, AND CONFERENCE ROOMS
- EMERGENCY EYE WASH & SHOWER STATIONS
- 350,000 SF BUILDING WITH EXPANSION OPPORTUNTIES
- 13'-36' CLEAR HEIGHT
- 2.5 MILES FROM I-95 & I-495