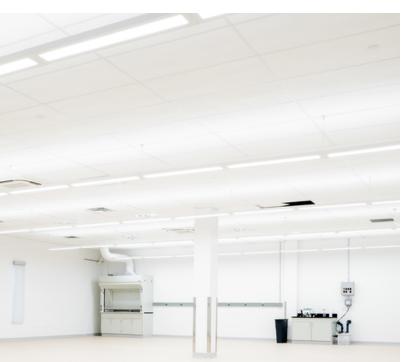

SF BUILDING WITH EXPANSION OPPORTUNTIES
- 13'-36' CLEAR HEIGHT
- 2.5 MILES FROM I-95 & I-495

#### OFFERING SUMMARY

| Lease Rate:      |        |         | MARKET     |
|------------------|--------|---------|------------|
| Available SF:    |        |         | 15,000 SF  |
| Lot Size:        |        |         | 52.7 Acres |
| Building Size:   |        |         | 350,000 SF |
|                  |        |         |            |
| DEMOGRAPHICS     | 1 MILE | 3 MILES | 5 MILES    |
| Total Households | 1,869  | 11,996  | 25,029     |
| Total Population | 4,811  | 32,660  | 69,232     |

| 1                 | ,        | ,         | ,         |  |
|-------------------|----------|-----------|-----------|--|
| Average HH Income | \$94,658 | \$106,796 | \$113,331 |  |

## ADDITIONAL PHOTOS









## FLOOR PLANS



#### LOCATION MAP



# 241 FRANCIS AVE

MANSFIELD, MA 02048

15,000 SF FULL-SERVICE LAB SPACE FOR SUB-LEASE

DANNY CRUZ 978.305.0473 danny@stubblebinecompany.com

We obtained the information above from sources we believe to be reliable. However, we have not verified its accuracy and make no guarantee, warranty or representation about it. It is submitted subject to the possibility of errors, omissions, change of price, rental or other conditions, prior sale, lease or financing, or withdrawal without notice. We include projections, opinions, assumptions or estimates for example only, and they may not represent current or future performance of the property. You and your tax and legal advisors should conduct your own investigation of the property and transaction.



COR