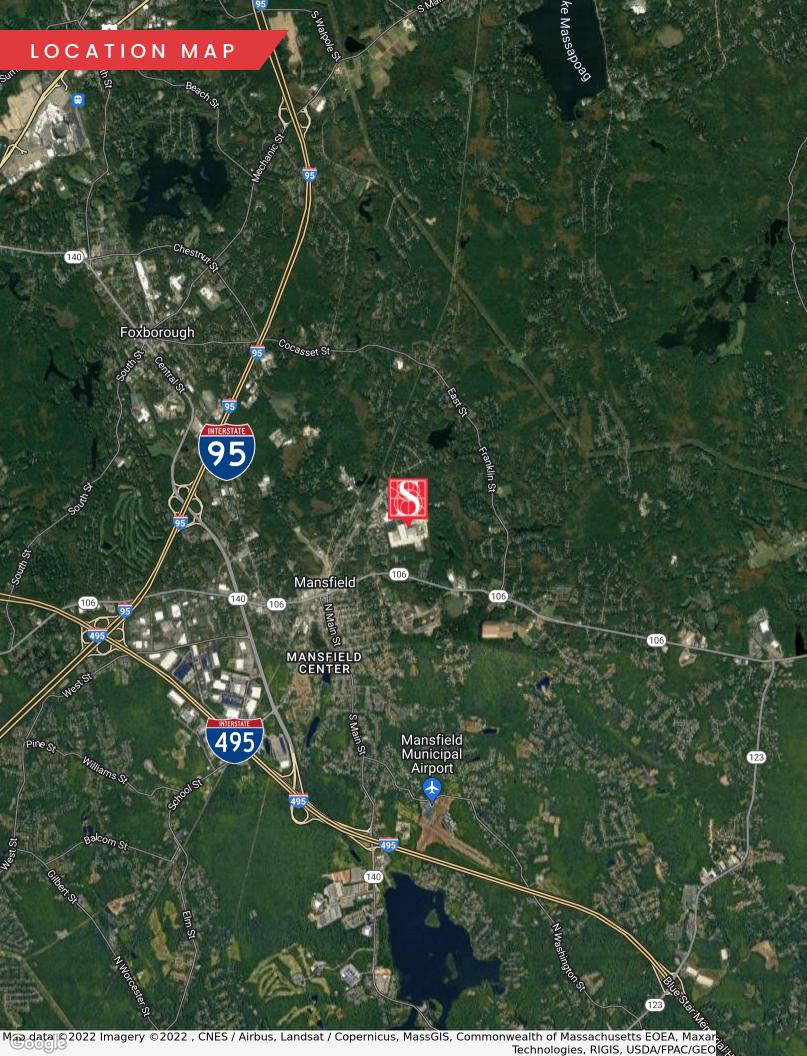

3'-36' CLEAR HEIGHT
- 2.5 MILES FROM I-95 & I-495

#### OFFERING SUMMARY

| Lease Rate:      |        |         | MARKET     |
|------------------|--------|---------|------------|
| Available SF:    |        |         | 15,000 SF  |
| Lot Size:        |        |         | 52.7 Acres |
| Building Size:   |        |         | 350,000 SF |
|                  |        |         |            |
| DEMOGRAPHICS     | 1 MILE | 3 MILES | 5 MILES    |
| Total Households | 1,869  | 11,996  | 25,029     |
| Total Population | 4,811  | 32,660  | 69,232     |

| 1                 | ,        | ,         | ,         |  |
|-------------------|----------|-----------|-----------|--|
| Average HH Income | \$94,658 | \$106,796 | \$113,331 |  |

## ADDITIONAL PHOTOS









## FLOOR PLANS



#### LOCATION MAP



# 241 FRANCIS AVE

MANSFIELD, MA 02048

15,000 SF FULL-SERVICE LAB SPACE FOR SUB-LEASE

DANNY CRUZ 978.305.0473 danny@stubblebinecompany.com

We obtained the information above from sources we believe to be reliable. However, we have not verified its accuracy and make no guarantee, warranty or representation about it. It is submitted subject to the possibility of errors, omissions, change of price, rental or other conditions, prior sale, lease or financing, or withdrawal without notice. We include projections, opinions, assumptions or estimates for example only, and they may not represent current or future performance of the property. You and your tax and legal advisors should conduct your own investigation of the property and transaction.



CORFAC INTERNATIONAL