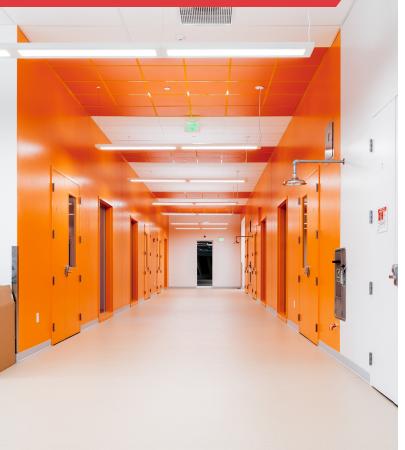

0 SF BUILDING WITH EXPANSION OPPORTUNTIES
- 13'-36' CLEAR HEIGHT
- 2.5 MILES FROM I-95 & I-495

#### OFFERING SUMMARY

| Lease Rate:      |        |         | MARKET     |
|------------------|--------|---------|------------|
| Available SF:    |        |         | 15,000 SF  |
| Lot Size:        |        |         | 52.7 Acres |
| Building Size:   |        |         | 350,000 SF |
|                  |        |         |            |
| DEMOGRAPHICS     | 1 MILE | 3 MILES | 5 MILES    |
| Total Households | 1,869  | 11,996  | 25,029     |
| Total Population | 4,811  | 32,660  | 69,232     |

| 1                 | ,        | ,         | ,         |  |
|-------------------|----------|-----------|-----------|--|
| Average HH Income | \$94,658 | \$106,796 | \$113,331 |  |

## ADDITIONAL PHOTOS









## FLOOR PLANS



#### LOCATION MAP



# 241 FRANCIS AVE

MANSFIELD, MA 02048

15,000 SF FULL-SERVICE LAB SPACE FOR SUB-LEASE

DANNY CRUZ 978.305.0473 danny@stubblebinecompany.com

We obtained the information above from sources we believe to be reliable. However, we have not verified its accuracy and make no guarantee, warranty or representation about it. It is submitted subject to the possibility of errors, omissions, change of price, rental or other conditions, prior sale, lease or financing, or withdrawal without notice. We include projections, opinions, assumptions or estimates for example only, and they may not represent current or future performance of the property. You and your tax and legal advisors should conduct your own investigation of the property and transaction.



C