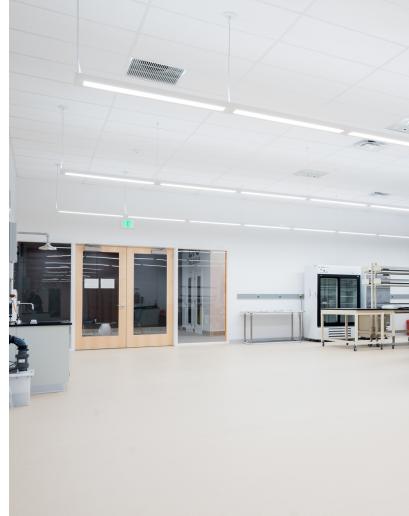

BUILDING WITH EXPANSION OPPORTUNTIES
- 13'-36' CLEAR HEIGHT
- 2.5 MILES FROM I-95 & I-495

#### OFFERING SUMMARY

| Lease Rate:      |        |         | MARKET     |
|------------------|--------|---------|------------|
| Available SF:    |        |         | 15,000 SF  |
| Lot Size:        |        |         | 52.7 Acres |
| Building Size:   |        |         | 350,000 SF |
|                  |        |         |            |
| DEMOGRAPHICS     | 1 MILE | 3 MILES | 5 MILES    |
| Total Households | 1,869  | 11,996  | 25,029     |
| Total Population | 4,811  | 32,660  | 69,232     |

| 1                 | ,        | ,         | ,         |  |
|-------------------|----------|-----------|-----------|--|
| Average HH Income | \$94,658 | \$106,796 | \$113,331 |  |

## ADDITIONAL PHOTOS









## FLOOR PLANS



#### LOCATION MAP



# 241 FRANCIS AVE

MANSFIELD, MA 02048

15,000 SF FULL-SERVICE LAB SPACE FOR SUB-LEASE

DANNY CRUZ 978.305.0473 danny@stubblebinecompany.com

We obtained the information above from sources we believe to be reliable. However, we have not verified its accuracy and make no guarantee, warranty or representation about it. It is submitted subject to the possibility of errors, omissions, change of price, rental or other conditions, prior sale, lease or financing, or withdrawal without notice. We include projections, opinions, assumptions or estimates for example only, and they may not represent current or future performance of the property. You and your tax and legal advisors should conduct your own investigation of the property and transaction.



CORFA