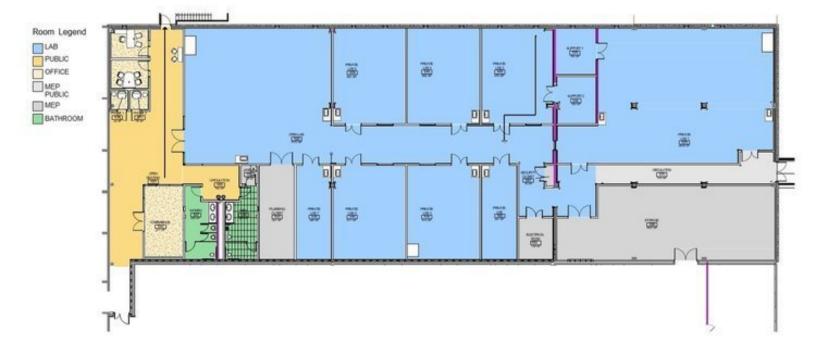

SION OPPORTUNTIES
- 13'-36' CLEAR HEIGHT
- 2.5 MILES FROM I-95 & I-495

#### OFFERING SUMMARY

| Lease Rate:      |        |         | MARKET     |
|------------------|--------|---------|------------|
| Available SF:    |        |         | 15,000 SF  |
| Lot Size:        |        |         | 52.7 Acres |
| Building Size:   |        |         | 350,000 SF |
|                  |        |         |            |
| DEMOGRAPHICS     | 1 MILE | 3 MILES | 5 MILES    |
| Total Households | 1,869  | 11,996  | 25,029     |
| Total Population | 4,811  | 32,660  | 69,232     |

| 1                 | ,        | ,         | ,         |  |
|-------------------|----------|-----------|-----------|--|
| Average HH Income | \$94,658 | \$106,796 | \$113,331 |  |

## ADDITIONAL PHOTOS









## FLOOR PLANS



#### LOCATION MAP



# 241 FRANCIS AVE

MANSFIELD, MA 02048

15,000 SF FULL-SERVICE LAB SPACE FOR SUB-LEASE

DANNY CRUZ 978.305.0473 danny@stubblebinecompany.com

We obtained the information above from sources we believe to be reliable. However, we have not verified its accuracy and make no guarantee, warranty or representation about it. It is submitted subject to the possibility of errors, omissions, change of price, rental or other conditions, prior sale, lease or financing, or withdrawal without notice. We include projections, opinions, assumptions or estimates for example only, and they may not represent current or future performance of the property. You and your tax and legal advisors should conduct your own investigation of the property and transaction.



CORFAC INTERNATIONAL