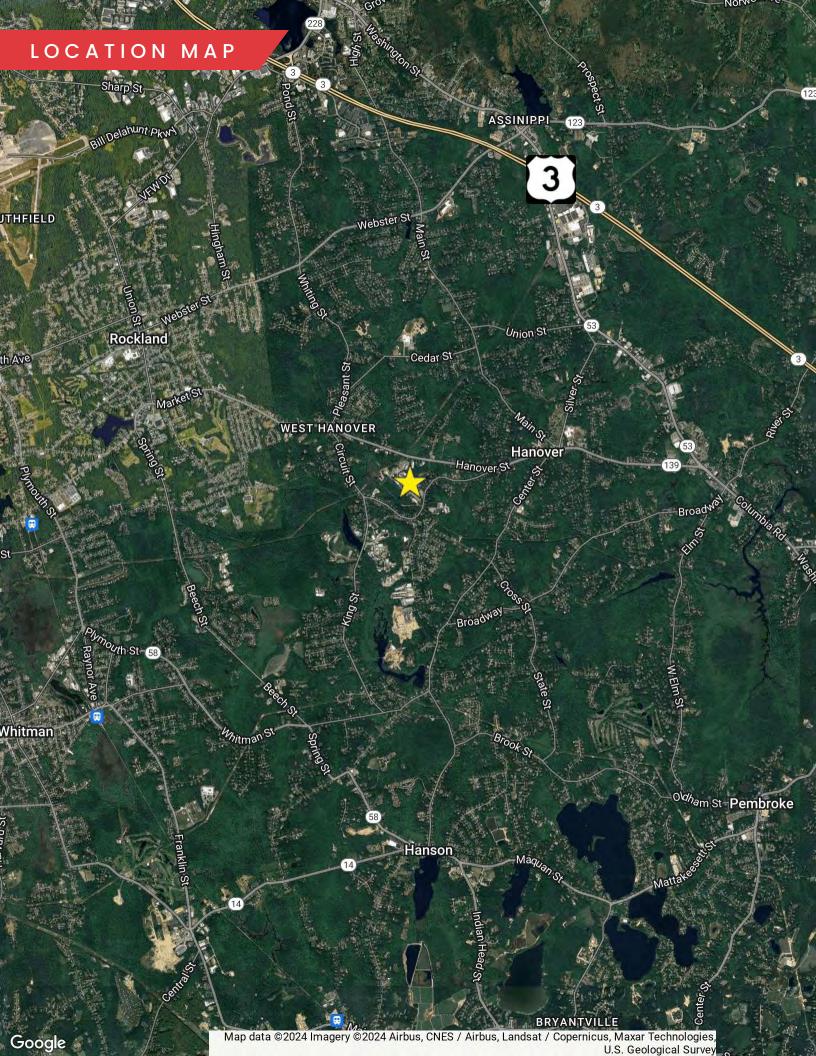

# 285 CIRCUIT STREET

HANOVER, MA

7,400 SF | HIGH QUALITY INDUSTRIAL SPACE FOR LEASE

- No Columns
- One (1) Loading Dock
- Convenient South Shore Location
- One (1) Grade-Level Door
- 20' Clear Ceiling Height

## 285 CIRCUIT STREET

HANOVER, MA

7,400 SF | HIGH QUALITY INDUSTRIAL SPACE FOR LEASE

CHRIS MICHNIEWICZ 774.994.1698 chris@stubblebinecompany.com DAVID BERMAN
413.636.9055
dberman@stubblebinecompany.com

JAMES STUBBLEBINE 617.592.3388