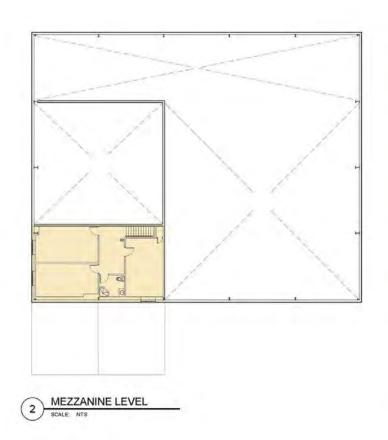

### PROPERTY SUMMARY

PROPERTY DESCRIPTION
7,400 SF HIGH QUALITY INDUSTRIAL SPACE FOR LEASE

### PROPERTY HIGHLIGHTS

- No Columns
- One (1) Loading Dock
- One (1) Grade-Level Door
- 20' Clear Ceiling Height
- Convenient South Shore Location

#### OFFERING SUMMARY

| Building Size:  | 91,377 SF                                                 |
|-----------------|-----------------------------------------------------------|
| Available SF:   | 7,400 SF                                                  |
| Lot Size:       | 5.91 Acres                                                |
| Loading:        | One (1) Tailboard<br>(Explandable)<br>One (1) Grade-Level |
| Ceiling Height: | 20' Clear                                                 |
| Power:          | 400 Amps                                                  |
| Columns:        | Clear Span                                                |
| Water/Sewer:    | Town/Septic                                               |
| Heat:           | Gas                                                       |
| Sprinkler:      | Wet                                                       |
| Zoning:         | Industrial                                                |
| Lease Rate:     | \$12.50/yr (NNN)                                          |
|                 |                                                           |