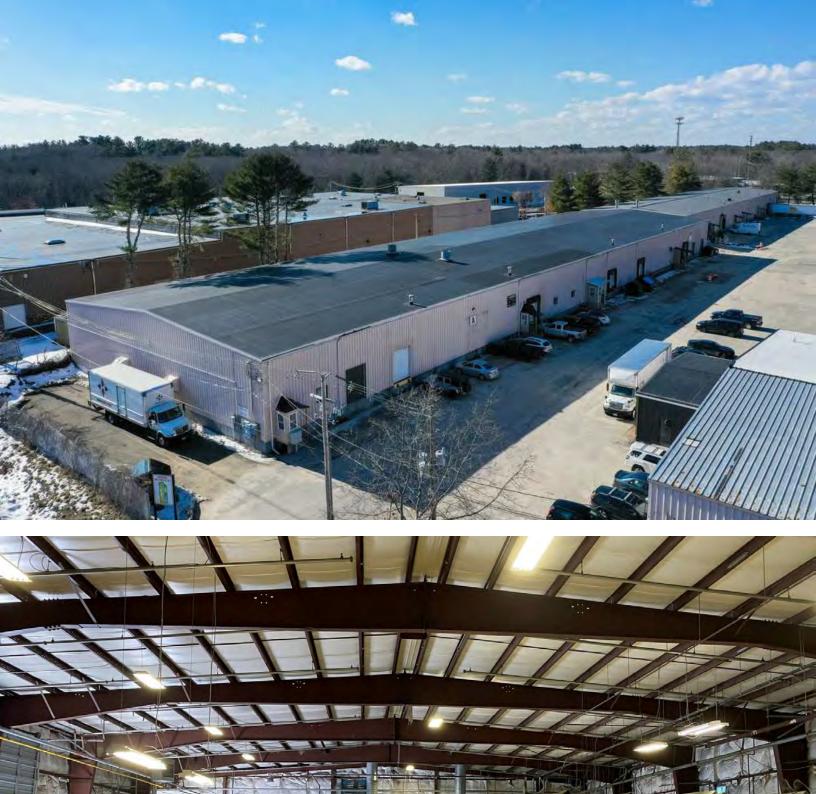

# 285 CIRCUIT STREET

HANOVER, MA

7,400 SF | HIGH QUALITY INDUSTRIAL SPACE FOR LEASE

- No Columns
- One (1) Loading Dock
- Convenient South Shore Location
- One (1) Grade-Level Door
- 20' Clear Ceiling Height

### PROPERTY SUMMARY

PROPERTY DESCRIPTION
7,400 SF HIGH QUALITY INDUSTRIAL SPACE FOR LEASE

### PROPERTY HIGHLIGHTS

- No Columns
- One (1) Loading Dock
- One (1) Grade-Level Door
- 20' Clear Ceiling Height
- Convenient South Shore Location

#### OFFERING SUMMARY

| Building Size:  | 91,377 SF                                                 |
|-----------------|-----------------------------------------------------------|
| Available SF:   | 7,400 SF                                                  |
| Lot Size:       | 5.91 Acres                                                |
| Loading:        | One (1) Tailboard<br>(Explandable)<br>One (1) Grade-Level |
| Ceiling Height: | 20' Clear                                                 |
| Power:          | 400 Amps                                                  |
| Columns:        | Clear Span                                                |
| Water/Sewer:    | Town/Septic                                               |
| Heat:           | Gas                                                       |
| Sprinkler:      | Wet                                                       |
| Zoning:         | Industrial                                                |
| Lease Rate:     | \$12.50/yr (NNN)                                          |
|                 |                                                           |