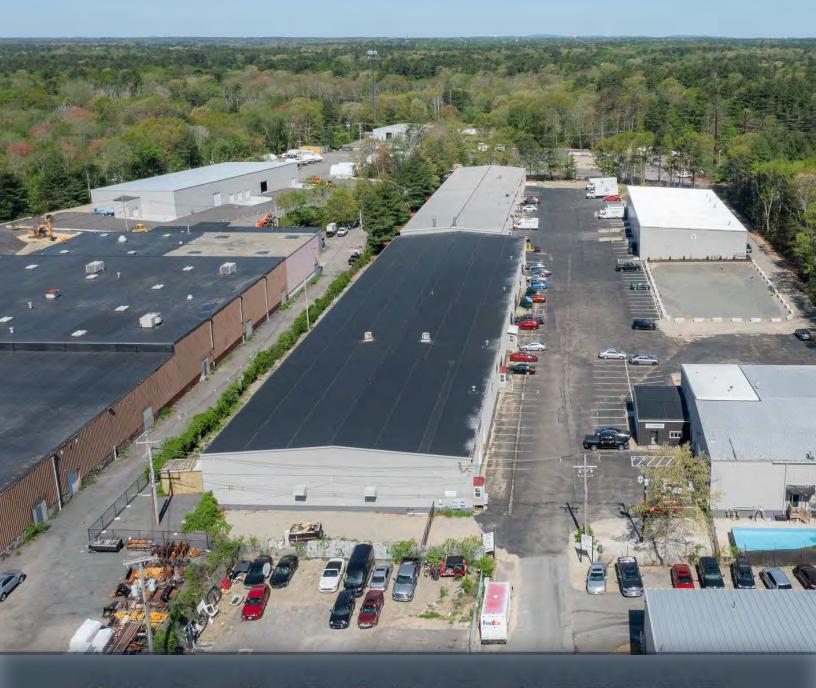

# 285 CIRCUIT STREET

HANOVER, MA

7,400 SF | HIGH QUALITY INDUSTRIAL SPACE FOR LEASE

- No Columns
- One (1) Loading Dock
- Convenient South Shore Location
- One (1) Grade-Level Door
- 20' Clear Ceiling Height

### PROPERTY SUMMARY

PROPERTY DESCRIPTION
7,400 SF HIGH QUALITY INDUSTRIAL SPACE FOR LEASE

### PROPERTY HIGHLIGHTS

- No Columns
- One (1) Loading Dock
- One (1) Grade-Level Door
- 20' Clear Ceiling Height
- Convenient South Shore Location

#### OFFERING SUMMARY

| Building Size:  | 91,377 SF                                                 |
|-----------------|-----------------------------------------------------------|
| Available SF:   | 7,400 SF                                                  |
| Lot Size:       | 5.91 Acres                                                |
| Loading:        | One (1) Tailboard<br>(Explandable)<br>One (1) Grade-Level |
| Ceiling Height: | 20' Clear                                                 |
| Power:          | 400 Amps                                                  |
| Columns:        | Clear Span                                                |
| Water/Sewer:    | Town/Septic                                               |
| Heat:           | Gas                                                       |
| Sprinkler:      | Wet                                                       |
| Zoning:         | Industrial                                                |
| Lease Rate:     | \$12.50/yr (NNN)                                          |
|                 |                                                           |