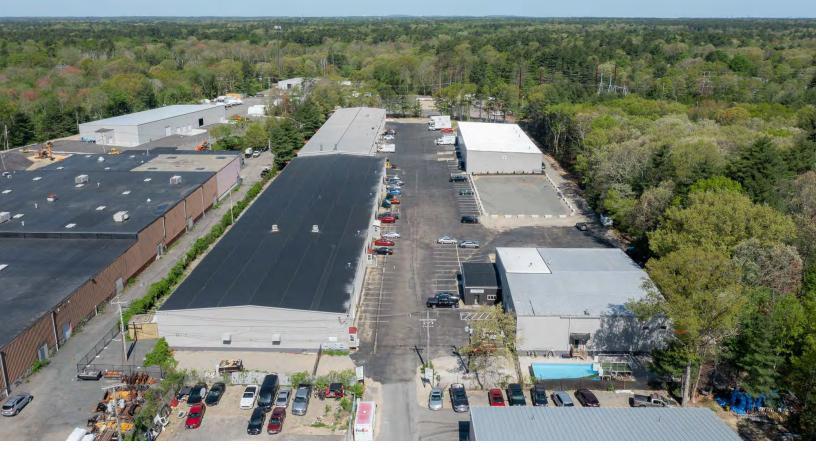

# 285 CIRCUIT STREET

HANOVER, MA

7,400 SF | HIGH QUALITY INDUSTRIAL SPACE FOR LEASE

- No Columns
- One (1) Loading Dock
- Convenient South Shore Location
- One (1) Grade-Level Door
- 20' Clear Ceiling Height

### PROPERTY SUMMARY

PROPERTY DESCRIPTION
7,400 SF HIGH QUALITY INDUSTRIAL SPACE FOR LEASE

### PROPERTY HIGHLIGHTS

- No Columns
- One (1) Loading Dock
- One (1) Grade-Level Door
- 20' Clear Ceiling Height
- Convenient South Shore Location

#### OFFERING SUMMARY

| Building Size:  | 91,377 SF                                                 |
|-----------------|-----------------------------------------------------------|
| Available SF:   | 7,400 SF                                                  |
| Lot Size:       | 5.91 Acres                                                |
| Loading:        | One (1) Tailboard<br>(Explandable)<br>One (1) Grade-Level |
| Ceiling Height: | 20' Clear                                                 |
| Power:          | 400 Amps                                                  |
| Columns:        | Clear Span                                                |
| Water/Sewer:    | Town/Septic                                               |
| Heat:           | Gas                                                       |
| Sprinkler:      | Wet                                                       |
| Zoning:         | Industrial                                                |
| Lease Rate:     | \$12.50/yr (NNN)                                          |
|                 |                                                           |