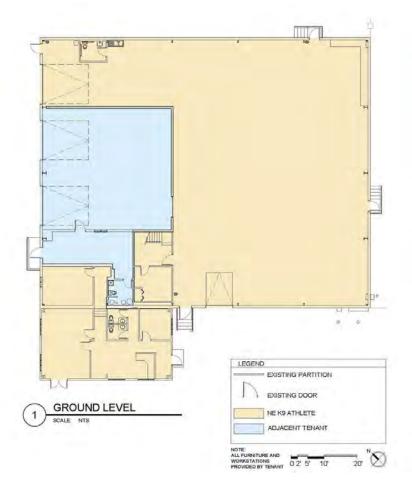

### PROPERTY SUMMARY

PROPERTY DESCRIPTION
7,400 SF HIGH QUALITY INDUSTRIAL SPACE FOR LEASE

### PROPERTY HIGHLIGHTS

- No Columns
- One (1) Loading Dock
- One (1) Grade-Level Door
- 20' Clear Ceiling Height
- Convenient South Shore Location

#### OFFERING SUMMARY

| Building Size:  | 91,377 SF                                                 |
|-----------------|-----------------------------------------------------------|
| Available SF:   | 7,400 SF                                                  |
| Lot Size:       | 5.91 Acres                                                |
| Loading:        | One (1) Tailboard<br>(Explandable)<br>One (1) Grade-Level |
| Ceiling Height: | 20' Clear                                                 |
| Power:          | 400 Amps                                                  |
| Columns:        | Clear Span                                                |
| Water/Sewer:    | Town/Septic                                               |
| Heat:           | Gas                                                       |
| Sprinkler:      | Wet                                                       |
| Zoning:         | Industrial                                                |
| Lease Rate:     | \$12.50/yr (NNN)                                          |
|                 |                                                           |