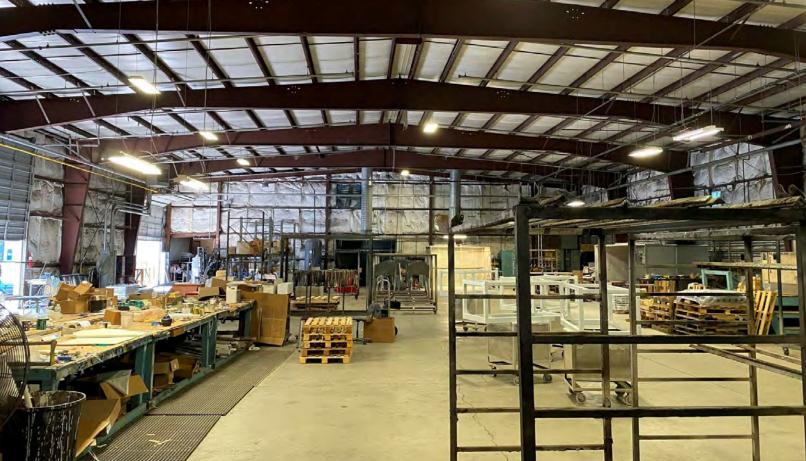

# 285 CIRCUIT STREET

HANOVER, MA

7,400 SF | HIGH QUALITY INDUSTRIAL SPACE FOR LEASE

- No Columns
- One (1) Loading Dock
- Convenient South Shore Location
- One (1) Grade-Level Door
- 20' Clear Ceiling Height

### PROPERTY SUMMARY

PROPERTY DESCRIPTION
7,400 SF HIGH QUALITY INDUSTRIAL SPACE FOR LEASE

### PROPERTY HIGHLIGHTS

- No Columns
- One (1) Loading Dock
- One (1) Grade-Level Door
- 20' Clear Ceiling Height
- Convenient South Shore Location

#### OFFERING SUMMARY

| Building Size:  | 91,377 SF                                                 |
|-----------------|-----------------------------------------------------------|
| Available SF:   | 7,400 SF                                                  |
| Lot Size:       | 5.91 Acres                                                |
| Loading:        | One (1) Tailboard<br>(Explandable)<br>One (1) Grade-Level |
| Ceiling Height: | 20' Clear                                                 |
| Power:          | 400 Amps                                                  |
| Columns:        | Clear Span                                                |
| Water/Sewer:    | Town/Septic                                               |
| Heat:           | Gas                                                       |
| Sprinkler:      | Wet                                                       |
| Zoning:         | Industrial                                                |
| Lease Rate:     | \$12.50/yr (NNN)                                          |
|                 |                                                           |