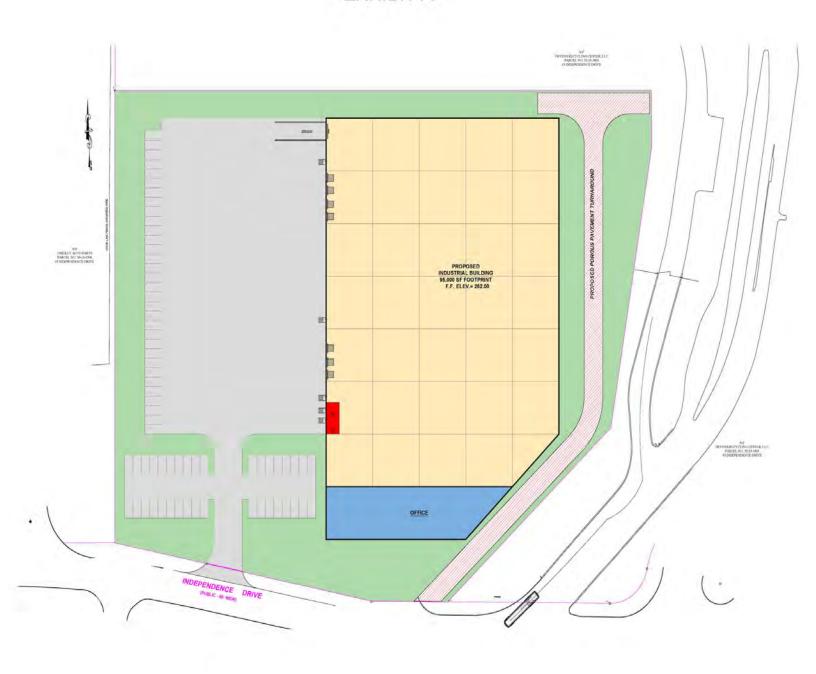

### PROPERTY SPECIFICATIONS

| PROPERTY SIZE:     | 5.6 AC                                                                             |
|--------------------|------------------------------------------------------------------------------------|
| PROPOSED BUILDING: | 100,000 SF                                                                         |
| ZONING:            | INDUSTRIAL/TRADE<br>(MANUFACTURING,<br>DISTRIBUTION,<br>LIGHT ASSEMBLY<br>AND R&D) |
| ELECTRIC:          | CITY                                                                               |
| WATER/SEWER:       | CITY                                                                               |
| GAS:               | AVAILABLE                                                                          |
| LEASE RATE         | MARKET                                                                             |