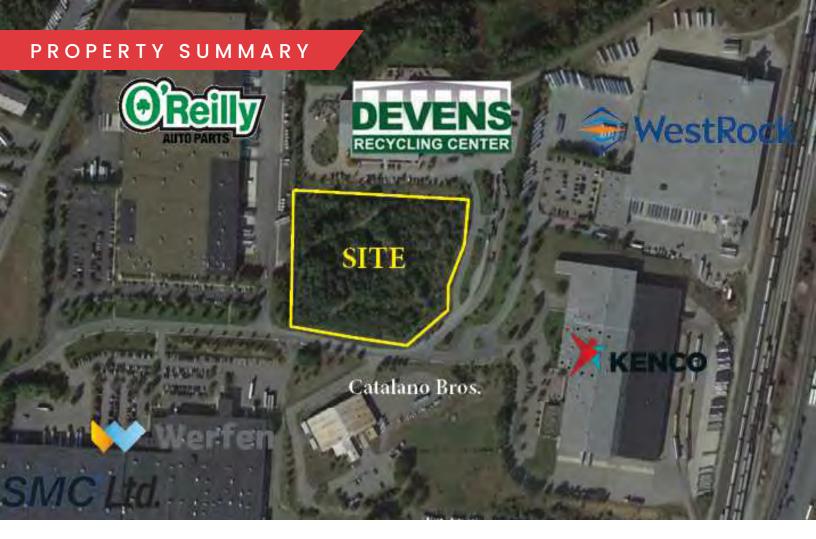

### PROPERTY SPECIFICATIONS

| PROPERTY SIZE:     | 5.6 AC                                                                             |
|--------------------|------------------------------------------------------------------------------------|
| PROPOSED BUILDING: | 100,000 SF                                                                         |
| ZONING:            | INDUSTRIAL/TRADE<br>(MANUFACTURING,<br>DISTRIBUTION,<br>LIGHT ASSEMBLY<br>AND R&D) |
| ELECTRIC:          | CITY                                                                               |
| WATER/SEWER:       | CITY                                                                               |
| GAS:               | AVAILABLE                                                                          |
| LEASE RATE         | MARKET                                                                             |