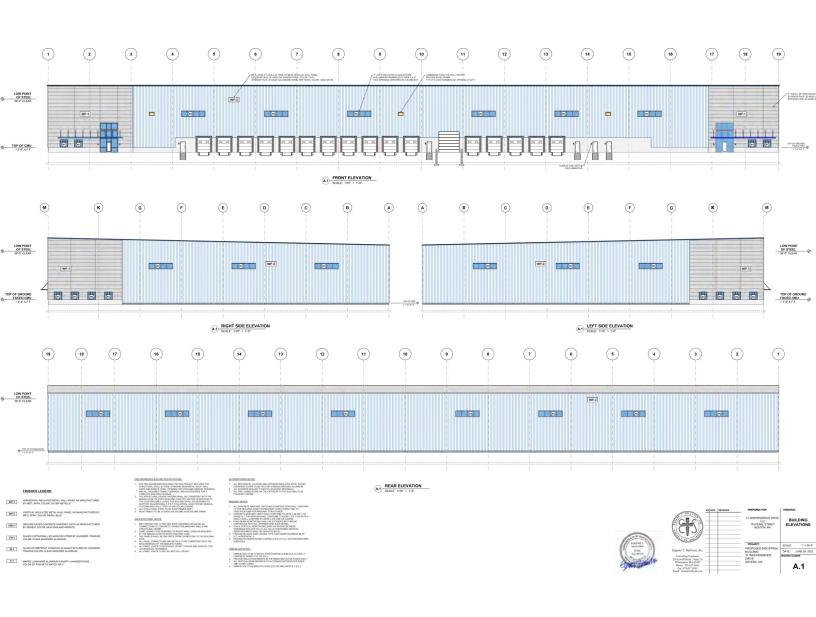

### PROPERTY DESCRIPTION

100,000 SF 36' CLEAR BUILD TO SUIT: NEW CONSTRUCTION CLASS A INDUSTRIAL BUILDING ON 5.6 ACRES

### PROPERTY HIGHLIGHTS

- 100,000 SF
- 36' CLEAR
- ESFR SPRINKLERS
- DELIVERY: FIRST QUARTER 2026

### PROPERTY SPECIFICATIONS

| PROPERTY SIZE:     | 5.6 AC                                                                             |
|--------------------|------------------------------------------------------------------------------------|
| PROPOSED BUILDING: | 100,000 SF                                                                         |
| ZONING:            | INDUSTRIAL/TRADE<br>(MANUFACTURING,<br>DISTRIBUTION,<br>LIGHT ASSEMBLY<br>AND R&D) |
| ELECTRIC:          | CITY                                                                               |
| WATER/SEWER:       | CITY                                                                               |
| GAS:               | AVAILABLE                                                                          |
| LEASE RATE         | MARKET                                                                             |