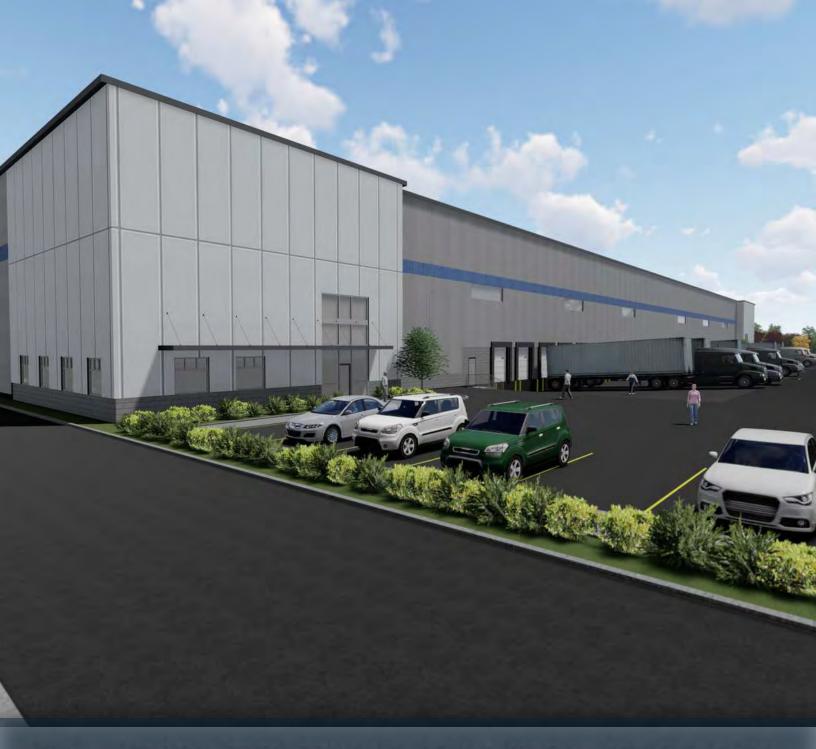

# 31 INDEPENDENCE DRIVE

DEVENS, MA

100,000 SF | CLASS A INDUSTRIAL BUILD TO SUIT

- 36' CLEAR
- NEW CONSTRUCTION
- DELIVERY: 18 MONTHS FROM EXECUTED LEASE
- LOCATED 1.5 MILES FROM ROUTE 2

### PROPERTY DESCRIPTION

100,000 SF 36' CLEAR BUILD TO SUIT: NEW CONSTRUCTION CLASS A INDUSTRIAL BUILDING ON 5.6 ACRES

### PROPERTY HIGHLIGHTS

- 100,000 SF
- 36' CLEAR
- ESFR SPRINKLERS
- DELIVERY: FIRST QUARTER 2026