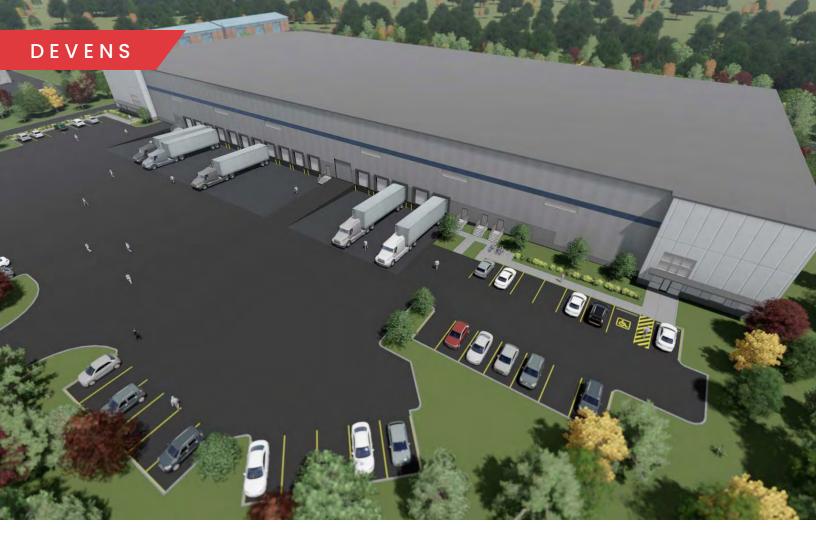

# 31 INDEPENDENCE DRIVE

DEVENS, MA

100,000 SF | CLASS A INDUSTRIAL BUILD TO SUIT

- 36' CLEAR
- NEW CONSTRUCTION
- DELIVERY: 18 MONTHS FROM EXECUTED LEASE
- LOCATED 1.5 MILES FROM ROUTE 2

### PROPERTY DESCRIPTION

100,000 SF 36' CLEAR BUILD TO SUIT: NEW CONSTRUCTION CLASS A INDUSTRIAL BUILDING ON 5.6 ACRES

### PROPERTY HIGHLIGHTS

- 100,000 SF
- 36' CLEAR
- ESFR SPRINKLERS
- DELIVERY: FIRST QUARTER 2026