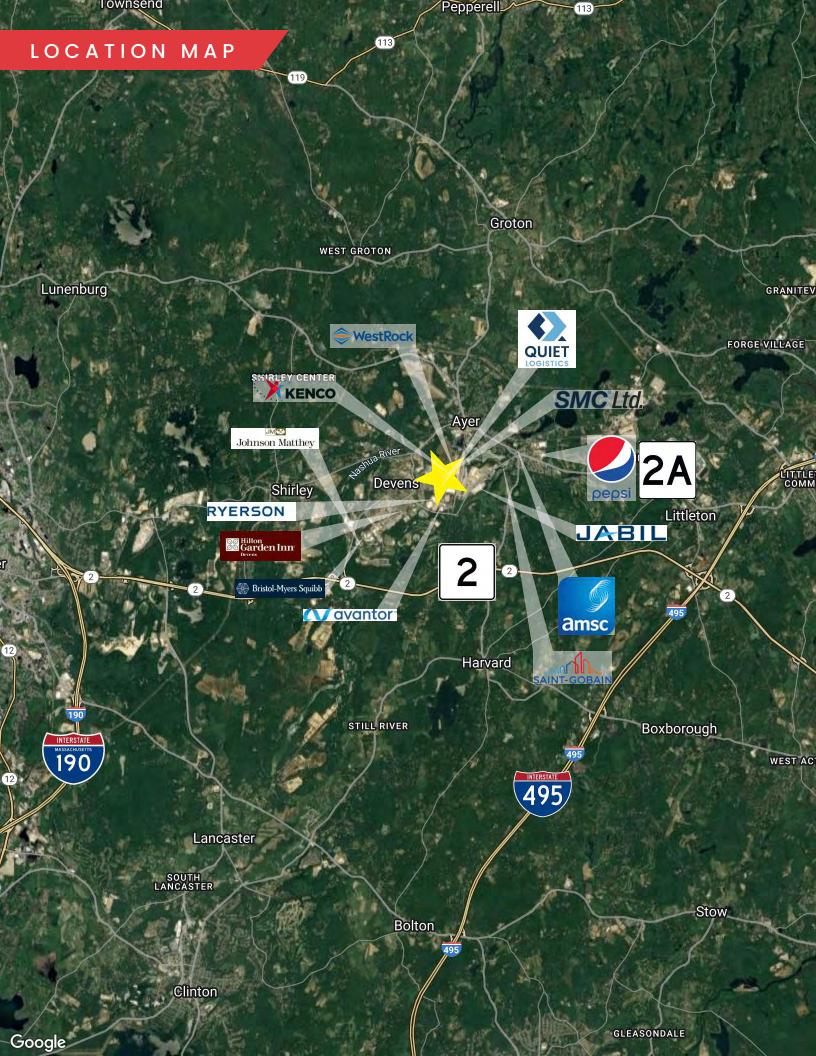

# 31 INDEPENDENCE DRIVE

DEVENS, MA

100,000 SF | CLASS A INDUSTRIAL BUILD TO SUIT

- 36' CLEAR
- NEW CONSTRUCTION
- DELIVERY: 18 MONTHS FROM EXECUTED LEASE
- LOCATED 1.5 MILES FROM ROUTE 2