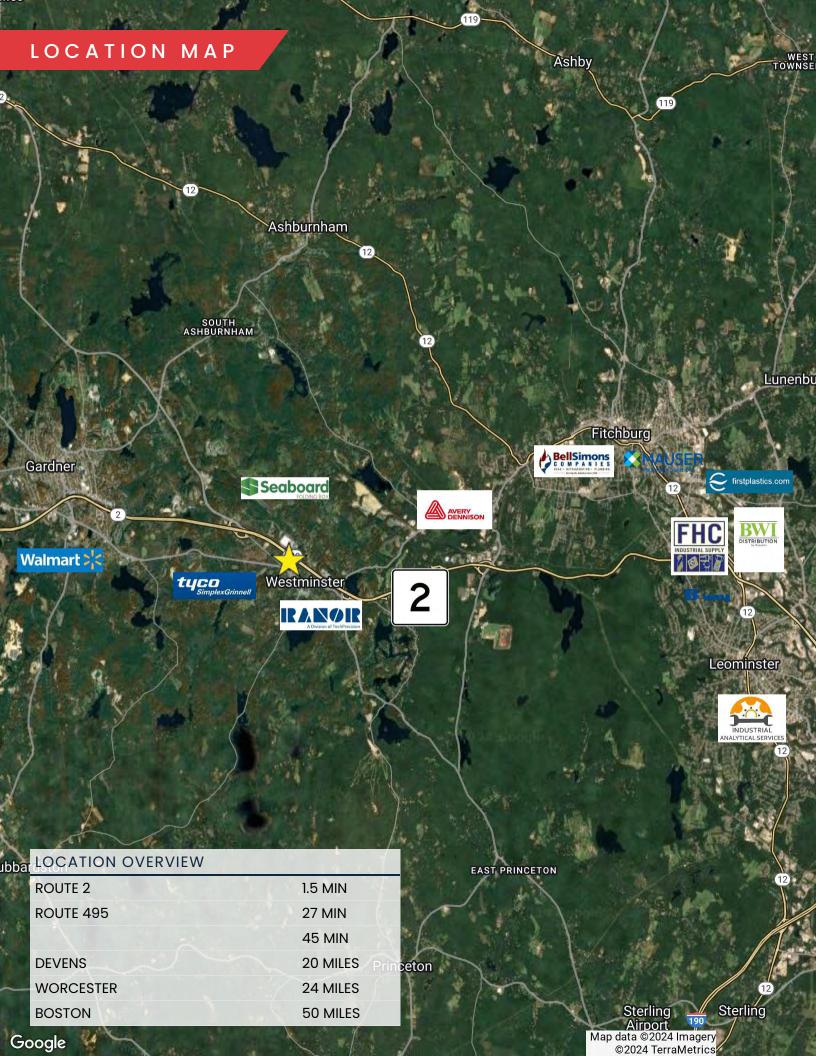

#### PROPERTY HIGHLIGHTS

- Large 32.8 acre lot (up to 53 acres available)
- Outstanding highway visibility and accessibility to Route 2
- Easy access to Route 2, I-495 and I-90
- 3,000 amp service
- 15 loading docks
- ESR sprinklers
- All utilities
- Part of a 412,000 SF distribution/warehouse building