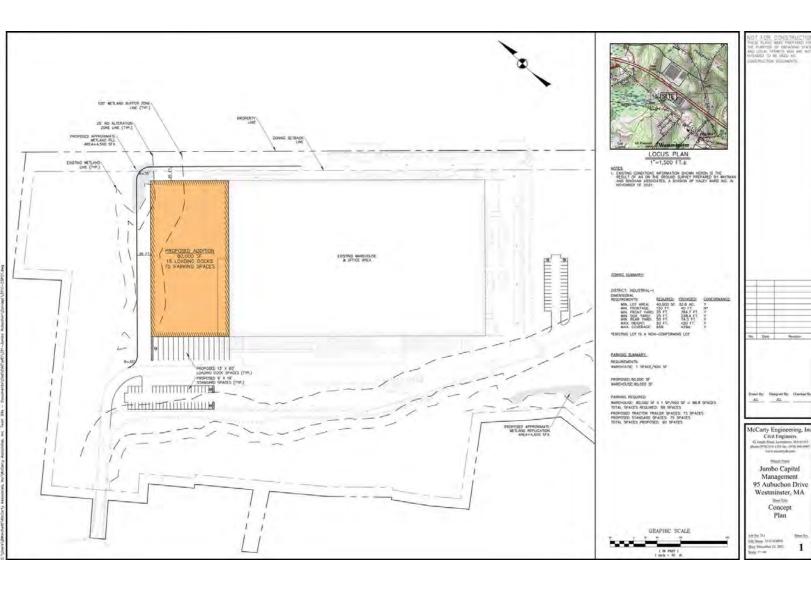

#### PROPERTY HIGHLIGHTS

- Large 32.8 acre lot (up to 53 acres available)
- Outstanding highway visibility and accessibility to Route 2
- Easy access to Route 2, I-495 and I-90
- 3,000 amp service
- 15 loading docks
- ESR sprinklers
- All utilities
- Part of a 412,000 SF distribution/warehouse building

#### OFFERING SUMMARY

| Lease Rate:       |          |          | Negotiable |
|-------------------|----------|----------|------------|
| Available SF:     |          |          | 80,000 SF  |
| Lot Size:         |          |          | 32.8 Acres |
| Building Size:    |          |          | 412,360 SF |
|                   |          |          |            |
| DEMOGRAPHICS      | 3 MILES  | 5 MILES  | 10 MILES   |
| Total Households  | 3,284    | 14,123   | 59,671     |
| Total Population  | 8,311    | 32,645   | 141,526    |
| Average HH Income | \$98,045 | \$78,484 | \$80,655   |