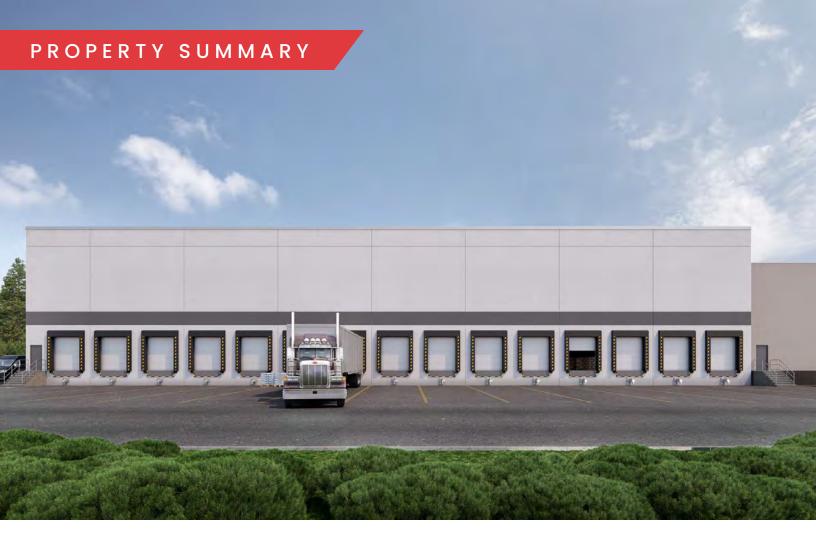

# 95 AUBUCHON DRIVE

WESTMINSTER, MA

80,000 SF | 36' CLEAR | BUILD-TO-SUIT DISTRIBUTION BUILDING

- SPACE DELIVERY: 12 MONTHS FROM LEASE EXECUTION
- OUTSTANDING VISIBILITY FROM AND ACCESSIBILITY TO ROUTE 2
- FULLY PERMITTED

### PROPERTY DESCRIPTION 80,000 SF FLEX/INDUSTRIAL SPACE FOR LEASE

#### PROPERTY HIGHLIGHTS

- Large 32.8 acre lot (up to 53 acres available)
- Outstanding highway visibility and accessibility to Route 2
- Easy access to Route 2, I-495 and I-90
- 3,000 amp service
- 15 loading docks
- ESR sprinklers
- All utilities
- Part of a 412,000 SF distribution/warehouse building