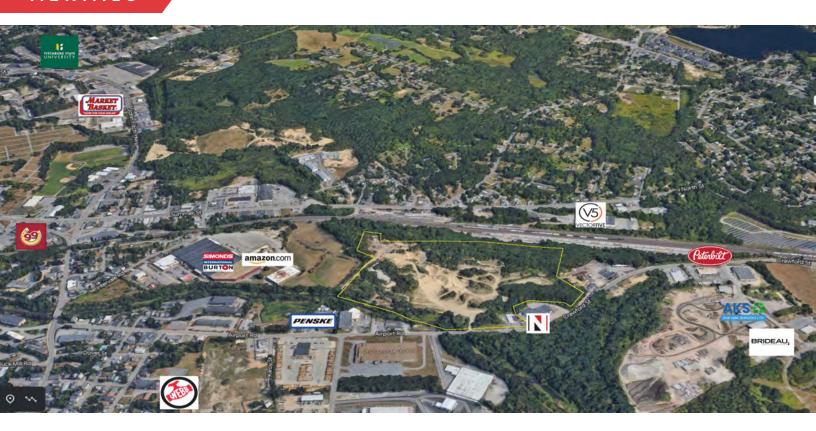

|
| DIMENSIONS:        | 364' X 1008'                                                                          |
| TAILBOARD LOADING: | 61                                                                                    |
| CAR PARKING:       | 367                                                                                   |
| UTILITIES:         | PROPERTY HAS ALL<br>UTILITIES INCLUDING<br>SEWER                                      |
| PERMITS:           | ALL PERMITS IN PLACE                                                                  |
| RENTAL RATE:       | MARKET                                                                                |
|                    |                                                                                       |





## AERIALS







#### DISTANCE TO SUBJECT PROPERTY

| PROVIDENCE, RI    | 64 MILES  |
|-------------------|-----------|
| WORCESTER, MA     | 25 MILES  |
| BOSTON, MA        | 56 MILES  |
| HARTFORD, CT      | 87 MILES  |
| STAMFORD, CT      | 164 MILES |
| CONCORD, NH       | 56 MILES  |
| PORTLAND, ME      | 127 MILES |
| NEW YORK CITY, NY | 204 MILES |
| NEWARK, NJ        | 211 MILES |
| BURLINGTON, VT    | 189 MILES |
|                   |           |







## ZERO AIRPORT RD

FITCHBURG, MA

367,000 SF | NEW CONSTRUCTION

ALAN RINGUETTE
978.265.8112
alan@stubblebinecompany.com

JAMES STUBBLEBINE 617.592.3388 ames@stubblebinecompany.com DAVID STUBBLEBINE 617.592.3391 david@stubblebinecompany.com

We obtained the information above from sources we believe to be reliable. However, we have not verifi