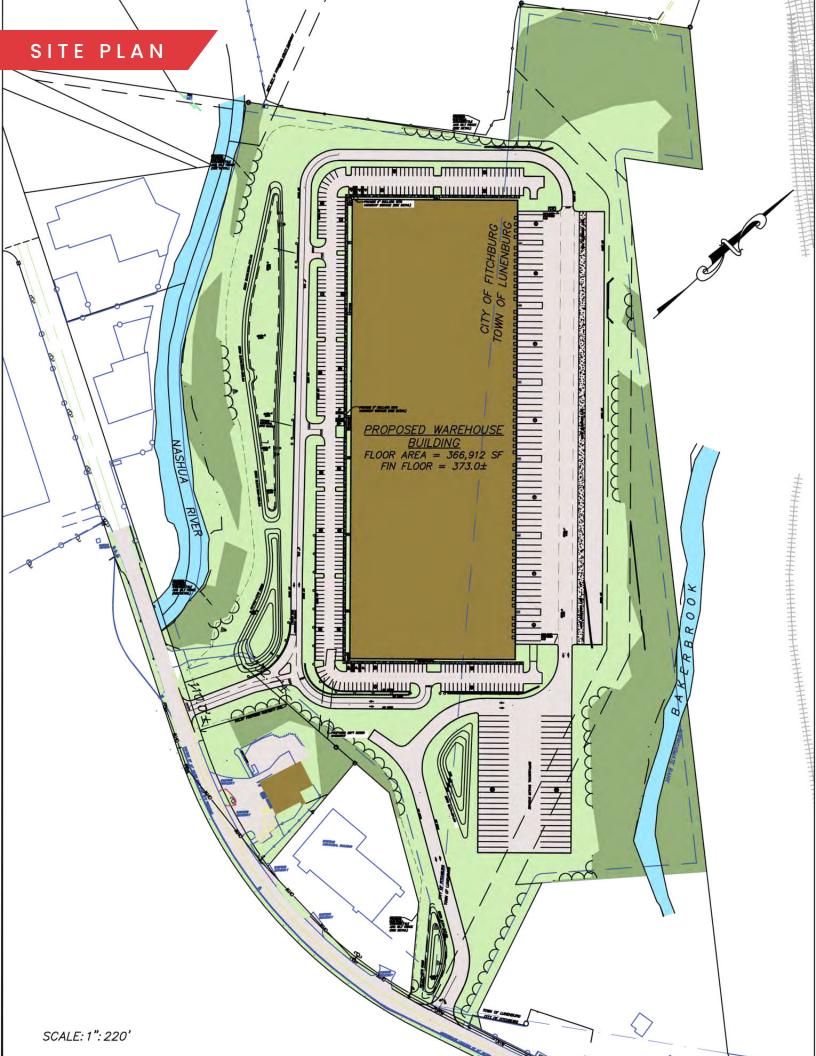

## PROPERTY HIGHLIGHTS

| BUILDING SIZE:     | 367,000 SF                                                                            |
|--------------------|---------------------------------------------------------------------------------------|
| SUBDIVISION:       | 82,000 SF                                                                             |
| PROPERTY TYPE:     | INDUSTRIAL. IDEAL FOR<br>WAREHOUSE,<br>DISTRIBUTION,<br>MANUFACTURING AND<br>ASSEMBLY |
| TOTAL ACREAGE:     | 43.8 ACRES                                                                            |
| CLEAR HEIGHT:      | 40' CLEAR                                                                             |
| ZONING:            | INDUSTRIAL                                                                            |
| COLUMN SPACING:    | 50' X 56'                                                                             |
| LIGHTING:          | LED                                                                                   |
| DIMENSIONS:        | 364' X 1008'                                                                          |
| TAILBOARD LOADING: | 61                                                                                    |
| CAR PARKING:       | 367                                                                                   |
| UTILITIES:         | PROPERTY HAS ALL<br>UTILITIES INCLUDING<br>SEWER                                      |
| PERMITS:           | ALL PERMITS IN PLACE                                                                  |
| RENTAL RATE:       | MARKET                                                                                |
|                    |                                                                                       |