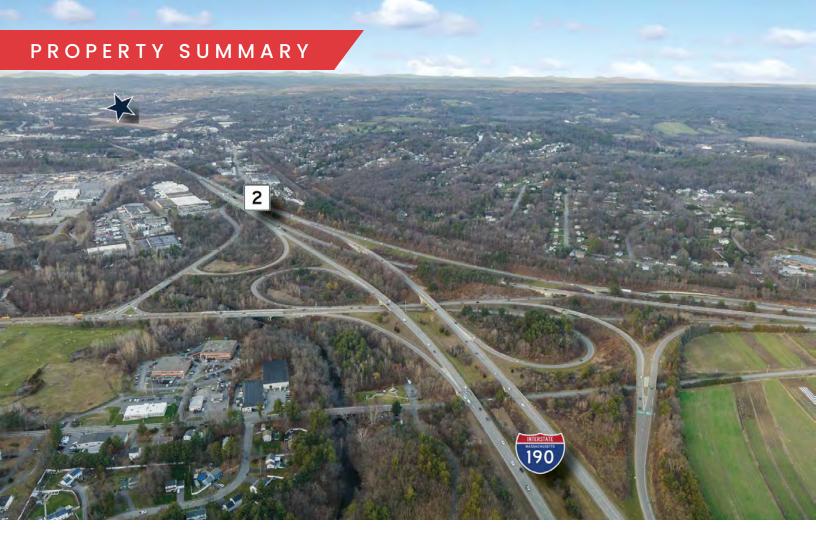

## AERIALS

# ZERO AIRPORT RD

FITCHBURG, MA

367,000 SF | NEW CONSTRUCTION

- 40' CLEAR HEIGHT
- FULLY APPROVED: ALL PERMITS AND APPROVALS IN PLACE
- SUBDIVIDES TO 82,000 SF
- LOCATED 1 MILE FROM ROUTE 2 AND CLOSE TO THE INTERSECTION OF RT.2 / I-190
- BUILDING DELIVERY: Q1 2025 DELIVERY

#### DISTANCE TO SUBJECT PROPERTY

| PROVIDENCE, RI    | 64 MILES  |
|-------------------|-----------|
| WORCESTER, MA     | 25 MILES  |
| BOSTON, MA        | 56 MILES  |
| HARTFORD, CT      | 87 MILES  |
| STAMFORD, CT      | 164 MILES |
| CONCORD, NH       | 56 MILES  |
| PORTLAND, ME      | 127 MILES |
| NEW YORK CITY, NY | 204 MILES |
| NEWARK, NJ        | 211 MILES |
| BURLINGTON, VT    | 189 MILES |
|                   |           |