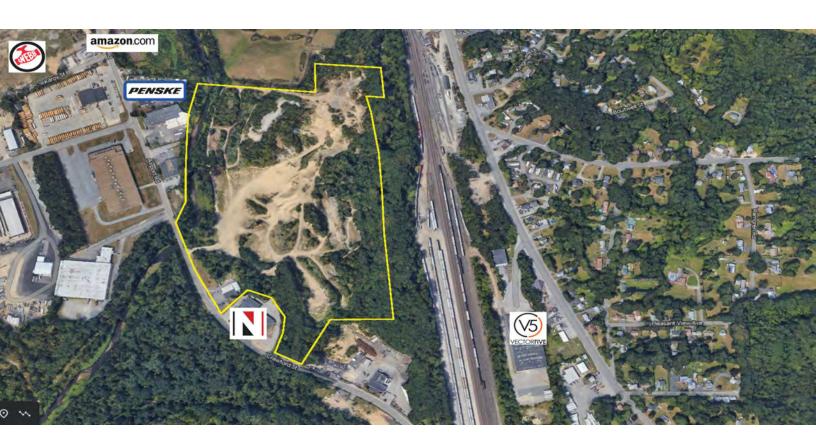

|
| DIMENSIONS:        | 364' X 1008'                                                                          |
| TAILBOARD LOADING: | 61                                                                                    |
| CAR PARKING:       | 367                                                                                   |
| UTILITIES:         | PROPERTY HAS ALL<br>UTILITIES INCLUDING<br>SEWER                                      |
| PERMITS:           | ALL PERMITS IN PLACE                                                                  |
| RENTAL RATE:       | MARKET                                                                                |
|                    |                                                                                       |





## AERIALS







#### DISTANCE TO SUBJECT PROPERTY

| PROVIDENCE, RI    | 64 MILES  |
|-------------------|-----------|
| WORCESTER, MA     | 25 MILES  |
| BOSTON, MA        | 56 MILES  |
| HARTFORD, CT      | 87 MILES  |
| STAMFORD, CT      | 164 MILES |
| CONCORD, NH       | 56 MILES  |
| PORTLAND, ME      | 127 MILES |
| NEW YORK CITY, NY | 204 MILES |
| NEWARK, NJ        | 211 MILES |
| BURLINGTON, VT    | 189 MILES |
|                   |           |







## ZERO AIRPORT RD

FITCHBURG, MA

367,000 SF | NEW CONSTRUCTION

ALAN RINGUETTE
978.265.8112
alan@stubblebinecompany.com

JAMES STUBBLEBINE 617.592.3388 ames@stubblebinecompany.com DAVID STUBBLEBINE 617.592.3391 david@stubblebinecompany.com

We obtained the information above from sources we believe to be reliable. However, we have not verified