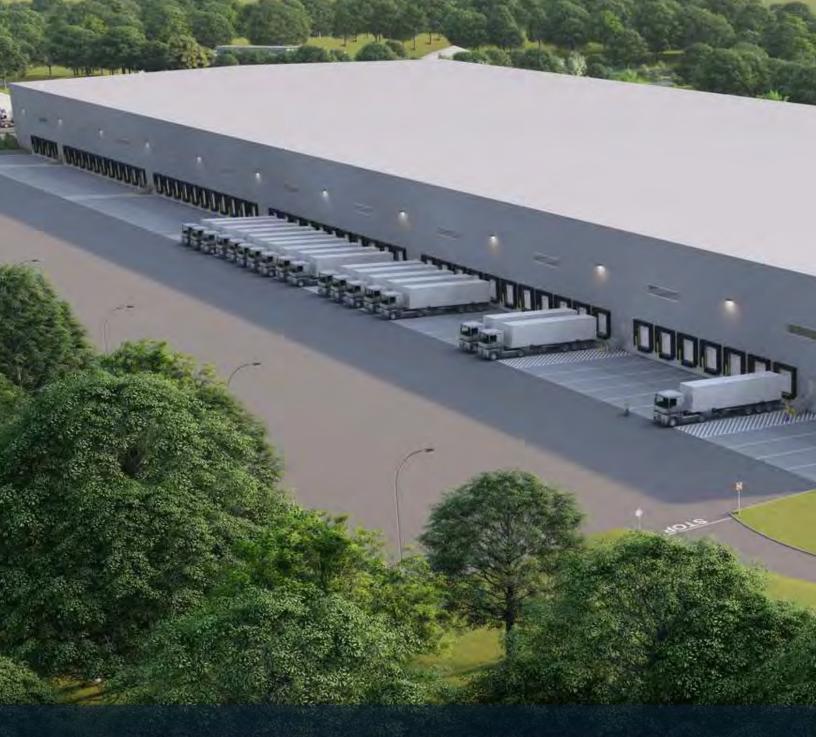

# ZERO AIRPORT RD

FITCHBURG, MA

367,000 SF | NEW CONSTRUCTION

- 40' CLEAR HEIGHT
- FULLY APPROVED: ALL PERMITS AND APPROVALS IN PLACE
- SUBDIVIDES TO 82,000 SF
- LOCATED 1 MILE FROM ROUTE 2 AND CLOSE TO THE INTERSECTION OF RT.2 / I-190
- BUILDING DELIVERY: Q1 2025 DELIVERY

## PROPERTY HIGHLIGHTS

| BUILDING SIZE:     | 367,000 SF                                                                            |
|--------------------|---------------------------------------------------------------------------------------|
| SUBDIVISION:       | 82,000 SF                                                                             |
| PROPERTY TYPE:     | INDUSTRIAL. IDEAL FOR<br>WAREHOUSE,<br>DISTRIBUTION,<br>MANUFACTURING AND<br>ASSEMBLY |
| TOTAL ACREAGE:     | 43.8 ACRES                                                                            |
| CLEAR HEIGHT:      | 40' CLEAR                                                                             |
| ZONING:            | INDUSTRIAL                                                                            |
| COLUMN SPACING:    | 50' X 56'                                                                             |
| LIGHTING:          | LED                                                                                   |
| DIMENSIONS:        | 364' X 1008'                                                                          |
| TAILBOARD LOADING: | 61                                                                                    |
| CAR PARKING:       | 367                                                                                   |
| UTILITIES:         | PROPERTY HAS ALL<br>UTILITIES INCLUDING<br>SEWER                                      |
| PERMITS:           | ALL PERMITS IN PLACE                                                                  |
| RENTAL RATE:       | MARKET                                                                                |
|                    |                                                                                       |