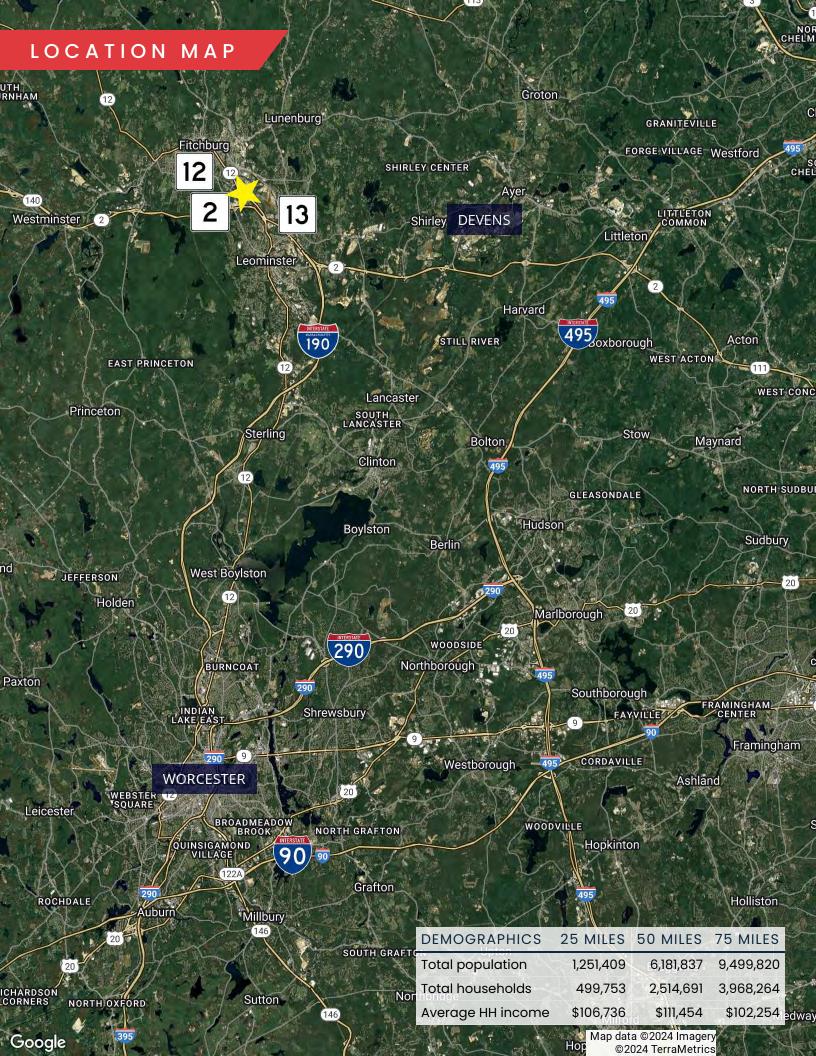

#### DISTANCE TO SUBJECT PROPERTY

| PROVIDENCE, RI    | 64 MILES  |
|-------------------|-----------|
| WORCESTER, MA     | 25 MILES  |
| BOSTON, MA        | 56 MILES  |
| HARTFORD, CT      | 87 MILES  |
| STAMFORD, CT      | 164 MILES |
| CONCORD, NH       | 56 MILES  |
| PORTLAND, ME      | 127 MILES |
| NEW YORK CITY, NY | 204 MILES |
| NEWARK, NJ        | 211 MILES |
| BURLINGTON, VT    | 189 MILES |
|                   |           |