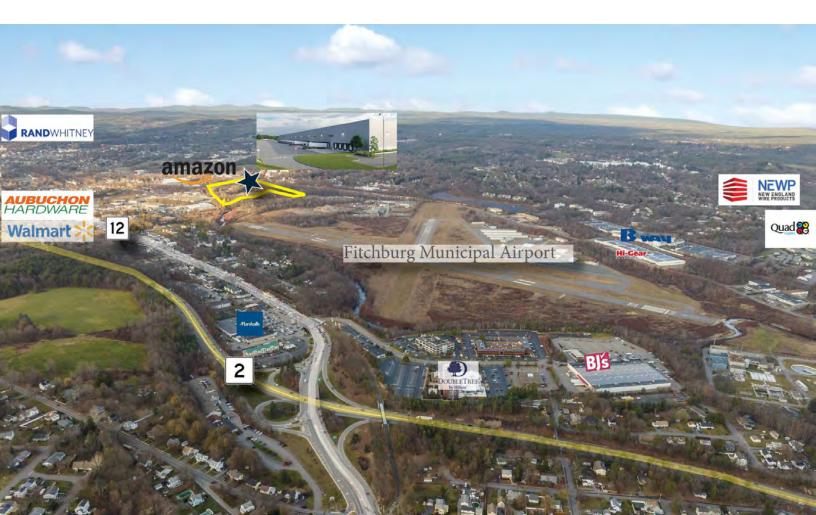

| PERMITS:           | ALL PERMITS IN PLACE                                                                  |
| RENTAL RATE:       | MARKET                                                                                |
|                    |                                                                                       |





## AERIALS







#### DISTANCE TO SUBJECT PROPERTY

| PROVIDENCE, RI    | 64 MILES  |
|-------------------|-----------|
| WORCESTER, MA     | 25 MILES  |
| BOSTON, MA        | 56 MILES  |
| HARTFORD, CT      | 87 MILES  |
| STAMFORD, CT      | 164 MILES |
| CONCORD, NH       | 56 MILES  |
| PORTLAND, ME      | 127 MILES |
| NEW YORK CITY, NY | 204 MILES |
| NEWARK, NJ        | 211 MILES |
| BURLINGTON, VT    | 189 MILES |
|                   |           |







## ZERO AIRPORT RD

FITCHBURG, MA

367,000 SF | NEW CONSTRUCTION

ALAN RINGUETTE
978.265.8112
alan@stubblebinecompany.com

JAMES STUBBLEBINE 617.592.3388 ames@stubblebinecompany.com DAVID STUBBLEBINE 617.592.3391 david@stubblebinecompany.com

We obtained the information above from sources we believe to be reliable. However, we have not verified its accuracy and make no guarantee, warranty or representation about it. It is submitted subject to the possibility of errors, omissions, change of price, rental or other conditions, prior sale, lease or financing, or withdrawal without notice. We include projections, opinions, assumptions or estimates for example only, and they may not represent current or future performance of the property. You and your tax and legal advisors should conduct