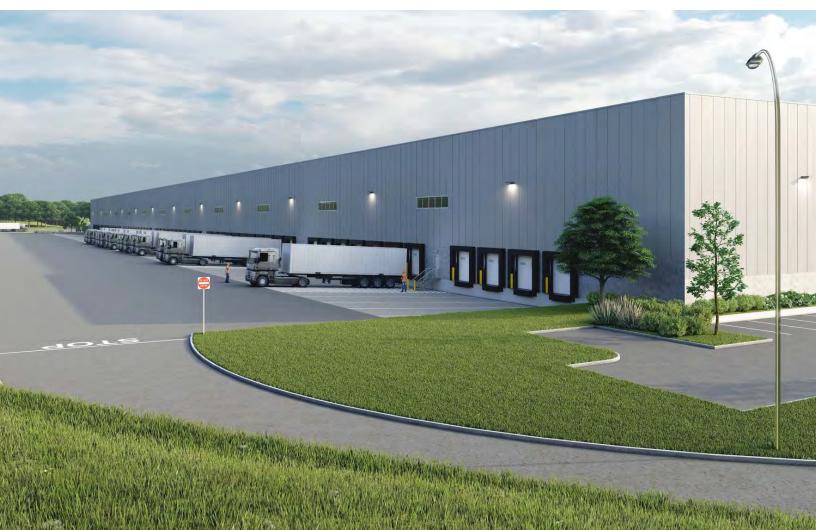

# ZERO AIRPORT RD

FITCHBURG, MA

367,000 SF | NEW CONSTRUCTION

- 40' CLEAR HEIGHT
- FULLY APPROVED: ALL PERMITS AND APPROVALS IN PLACE
- SUBDIVIDES TO 82,000 SF
- LOCATED 1 MILE FROM ROUTE 2 AND CLOSE TO THE INTERSECTION OF RT.2 / I-190
- BUILDING DELIVERY: Q1 2025 DELIVERY

## PROPERTY HIGHLIGHTS

| BUILDING SIZE:     | 367,000 SF                                                                            |
|--------------------|---------------------------------------------------------------------------------------|
| SUBDIVISION:       | 82,000 SF                                                                             |
| PROPERTY TYPE:     | INDUSTRIAL. IDEAL FOR<br>WAREHOUSE,<br>DISTRIBUTION,<br>MANUFACTURING AND<br>ASSEMBLY |
| TOTAL ACREAGE:     | 43.8 ACRES                                                                            |
| CLEAR HEIGHT:      | 40' CLEAR                                                                             |
| ZONING:            | INDUSTRIAL                                                                            |
| COLUMN SPACING:    | 50' X 56'                                                                             |
| LIGHTING:          | LED                                                                                   |
| DIMENSIONS:        | 364' X 1008'                                                                          |
| TAILBOARD LOADING: | 61                                                                                    |
| CAR PARKING:       | 367                                                                                   |
| UTILITIES:         | PROPERTY HAS ALL<br>UTILITIES INCLUDING<br>SEWER                                      |
| PERMITS:           | ALL PERMITS IN PLACE                                                                  |
| RENTAL RATE:       | MARKET                                                                                |
|                    |                                                                                       |