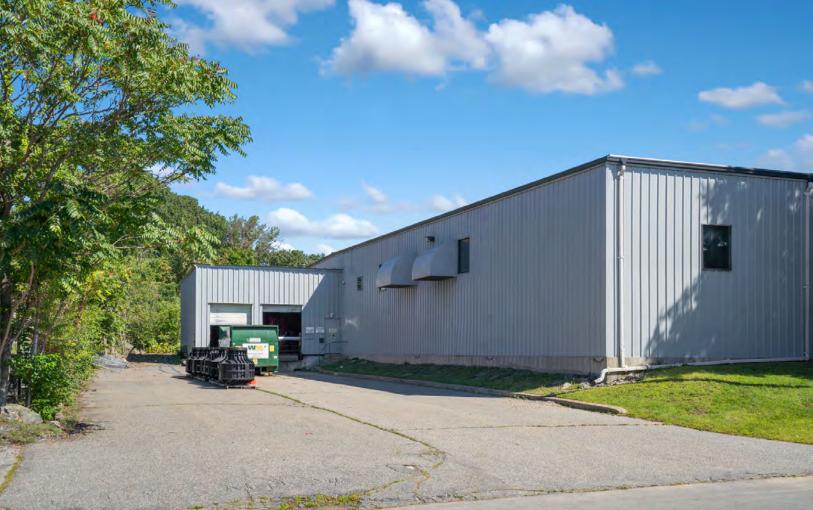

# 64 HOLTON STREET

WOBURN, MA

FOR LEASE | 52,340 SF INDUSTRIAL BUILDING

• Located 1.5 Miles from I-93 and 2.5 Miles from I-95

• Well maintained 17'-19' clear free standing building

#### PROPERTY DESCRIPTION

Strategically located close to the intersection of I-93 and I-95, 64 Holton Street, Woburn, MA is an attractive, free-standing 52,340 SF industrial/flex building situated on 2.997 acres of land.

### ADDITIONAL PHOTOS

-

## ADDITIONAL PHOTOS