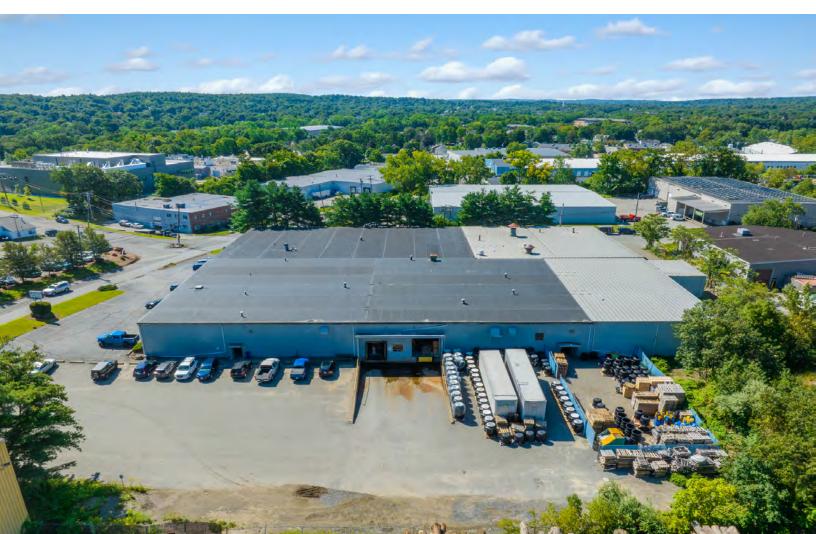

|  |
| BAY SPACING:    | 40' x 50'                                                   |  |
| LIGHTING:       | Energy Efficient<br>Lighting                                |  |
| POWER:          | 2,000 A   277/480 V<br>  3P 4W                              |  |
| UTILITIES:      | City Water &<br>Sewer, Natural Gas                          |  |
| HVAC:           | Gas units: AC in<br>the office and heat<br>in the warehouse |  |
| LOADING:        | Four (4) Tailboard<br>Docks: Three 8'x10',<br>One 10'x12'   |  |
| SPRINKLERS:     | Wet System                                                  |  |
| RENTAL RATE:    | Market                                                      |  |
| AVAILABLE:      | 4/1/2024                                                    |  |

### ADDITIONAL PHOTOS



-



## ADDITIONAL PHOTOS







## FLOOR PLANS





# 64 HOLTON STREET

WOBURN, MA

### 52,340 SF INDUSTRIAL BUILDING ON 3 ACRES

DAVID STUBBLEBINE 617.592.3391 david@stubblebinecompany.com JAMES STUBBLEBINE 617.592.3388 james@stubblebinecompany.com

MICAH STUBBLEBINE 978.265.8101 micah@stubblebinecompany.com CHLOE STUBBLEBINE 781.879.2543 chloe@stubblebinecompany.com



We obtained the information above from sources we believe to be reliable. However, we have not verified its accuracy and make no guarantee, warranty or representation about it. It is submitted subject to the possibility of errors, omissions, change of price, rental or other conditions, prior sale, lease or financing, or withdrawal without notice. We include projections, opinions, assumptions or estimates for example only, an