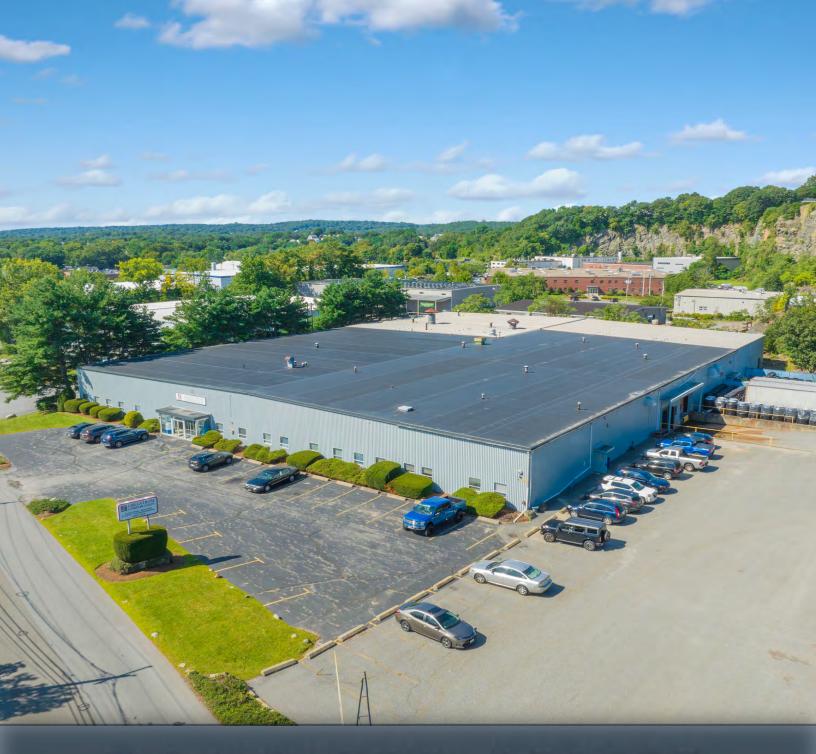

# 64 HOLTON STREET

WOBURN, MA

FOR LEASE | 52,340 SF INDUSTRIAL BUILDING

• Located 1.5 Miles from I-93 and 2.5 Miles from I-95

• Well maintained 17'-19' clear free standing building

#### PROPERTY DESCRIPTION

Strategically located close to the intersection of I-93 and I-95, 64 Holton Street, Woburn, MA is an attractive, free-standing 52,340 SF industrial/flex building situated on 2.997 acres of land.