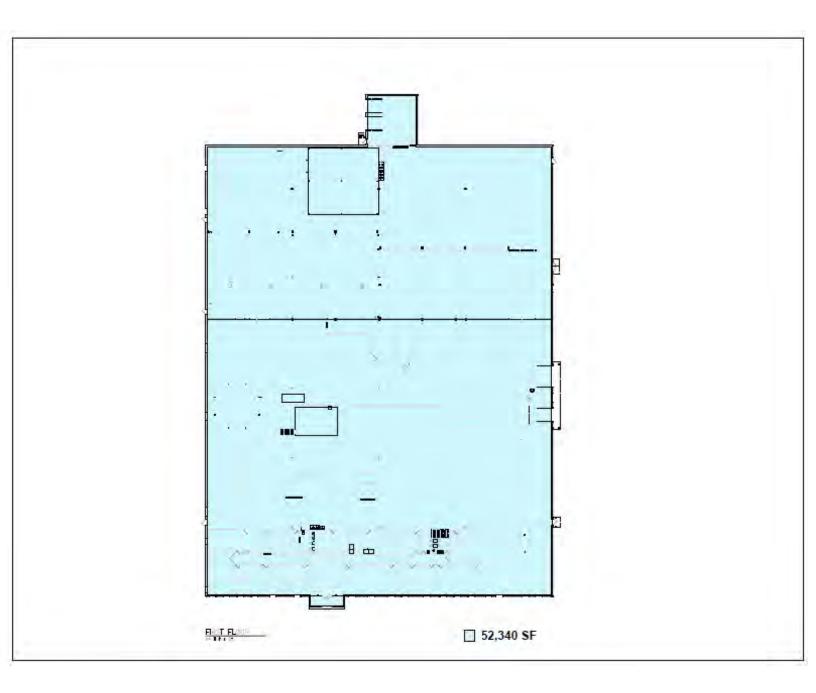

#### PROPERTY SPECIFICATIONS

| BUILDING SIZE:  | 52,340 SF<br>(6,400 SF of Office)                           |  |
|-----------------|-------------------------------------------------------------|--|
| LAND AREA:      | 2.997 AC                                                    |  |
| ROOF:           | Rubber Membrane                                             |  |
| CEILING HEIGHT: | 17'-19' under the<br>bar joists                             |  |
| BAY SPACING:    | 40' x 50'                                                   |  |
| LIGHTING:       | Energy Efficient<br>Lighting                                |  |
| POWER:          | 2,000 A   277/480 V<br>  3P 4W                              |  |
| UTILITIES:      | City Water &<br>Sewer, Natural Gas                          |  |
| HVAC:           | Gas units: AC in<br>the office and heat<br>in the warehouse |  |
| LOADING:        | Four (4) Tailboard<br>Docks: Three 8'x10',<br>One 10'x12'   |  |
| SPRINKLERS:     | Wet System                                                  |  |
| RENTAL RATE:    | Market                                                      |  |
| AVAILABLE:      | 4/1/2024                                                    |  |

## FLOOR PLANS