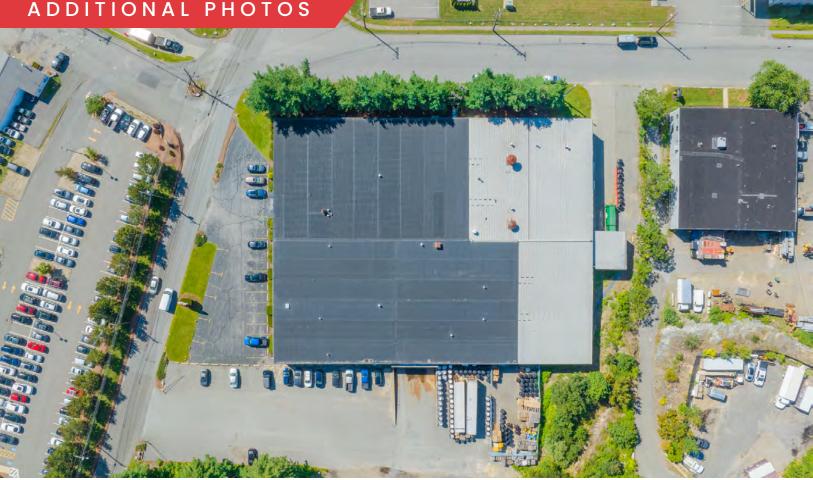

|  |
| BAY SPACING:    | 40' x 50'                                                   |  |
| LIGHTING:       | Energy Efficient<br>Lighting                                |  |
| POWER:          | 2,000 A   277/480 V<br>  3P 4W                              |  |
| UTILITIES:      | City Water &<br>Sewer, Natural Gas                          |  |
| HVAC:           | Gas units: AC in<br>the office and heat<br>in the warehouse |  |
| LOADING:        | Four (4) Tailboard<br>Docks: Three 8'x10',<br>One 10'x12'   |  |
| SPRINKLERS:     | Wet System                                                  |  |
| RENTAL RATE:    | Market                                                      |  |
| AVAILABLE:      | 4/1/2024                                                    |  |

### ADDITIONAL PHOTOS



-



## ADDITIONAL PHOTOS







## FLOOR PLANS





# 64 HOLTON STREET

WOBURN, MA

### 52,340 SF INDUSTRIAL BUILDING ON 3 ACRES

DAVID STUBBLEBINE 617.592.3391 david@stubblebinecompany.com JAMES STUBBLEBINE 617.592.3388 james@stubblebinecompany.com

MICAH STUBBLEBINE 978.265.8101 micah@stubblebinecompany.com CHLOE STUBBLEBINE 781.879.2543 chloe@stubblebinecompany.com



We obtained the information above from sources we believe to be reliable. However, we have not verified its accuracy and make no guarantee, warranty or representation about it. It is submitted subject to the possibility of errors, omissions, change of price, rental or other conditions, prior sale, lease or financing, or withdrawal without notice. We include projections, opinions, assumptions or estimates for example onl