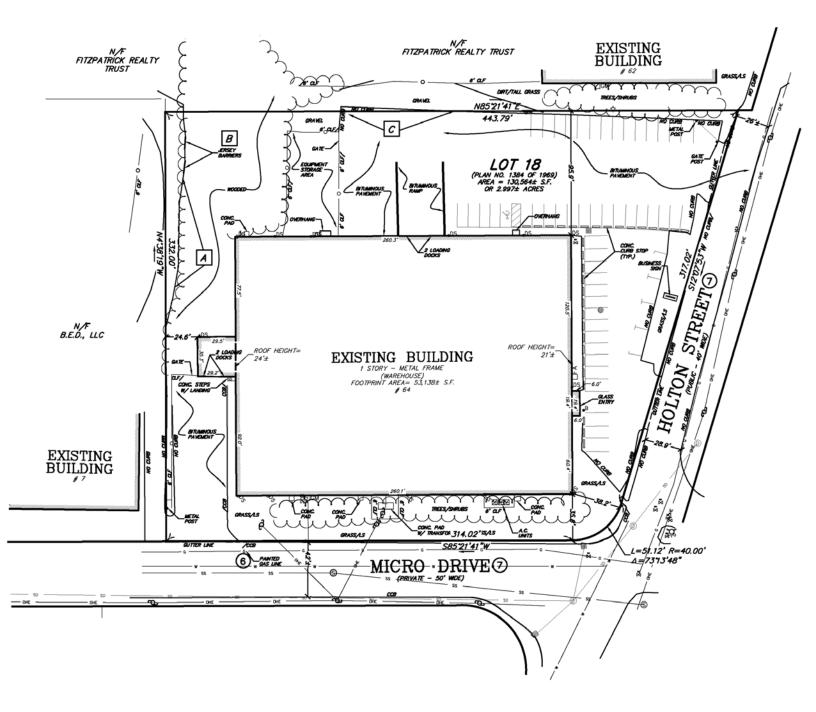

#### PROPERTY DESCRIPTION

Strategically located close to the intersection of I-93 and I-95, 64 Holton Street, Woburn, MA is an attractive, free-standing 52,340 SF industrial/flex building situated on 2.997 acres of land.

#### PROPERTY SPECIFICATIONS

| BUILDING SIZE:  | 52,340 SF<br>(6,400 SF of Office)                           |  |
|-----------------|-------------------------------------------------------------|--|
| LAND AREA:      | 2.997 AC                                                    |  |
| ROOF:           | Rubber Membrane                                             |  |
| CEILING HEIGHT: | 17'-19' under the<br>bar joists                             |  |
| BAY SPACING:    | 40' x 50'                                                   |  |
| LIGHTING:       | Energy Efficient<br>Lighting                                |  |
| POWER:          | 2,000 A   277/480 V<br>  3P 4W                              |  |
| UTILITIES:      | City Water &<br>Sewer, Natural Gas                          |  |
| HVAC:           | Gas units: AC in<br>the office and heat<br>in the warehouse |  |
| LOADING:        | Four (4) Tailboard<br>Docks: Three 8'x10',<br>One 10'x12'   |  |
| SPRINKLERS:     | Wet System                                                  |  |
| RENTAL RATE:    | Market                                                      |  |
| AVAILABLE:      | 4/1/2024                                                    |  |