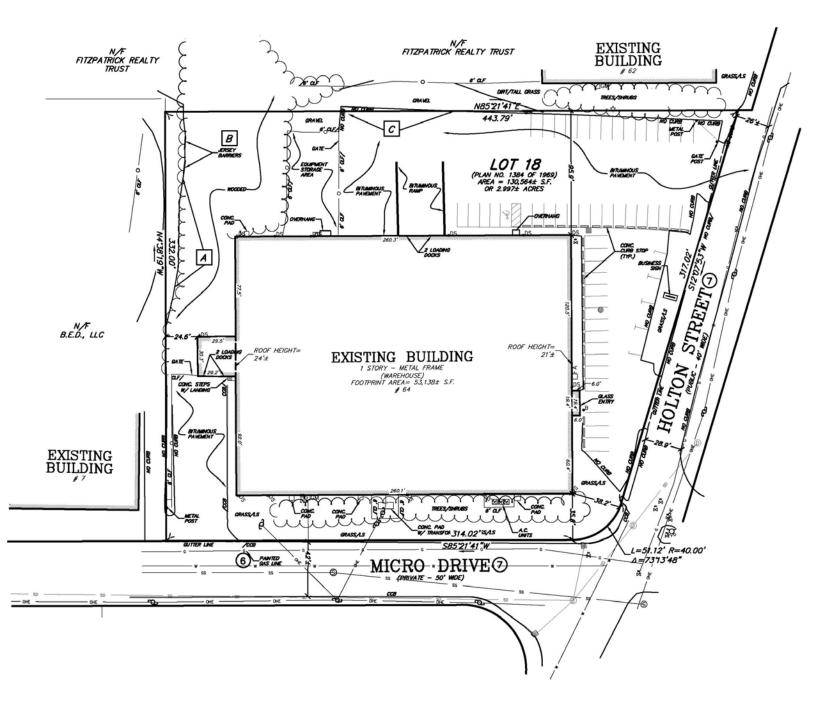

### PROPERTY DESCRIPTION

Strategically located close to the intersection of I-93 and I-95, 64 Holton Street, Woburn, MA is an attractive, free-standing 52,340 SF industrial/flex building situated on 2.997 acres of land.

## PROPERTY SPECIFICATIONS

| BUILDING SIZE:  | 52,340 SF<br>(6,400 SF of Office)<br>Subdividable to<br>25,000 SF |  |
|-----------------|-------------------------------------------------------------------|--|
| LAND AREA:      | 2.997 AC                                                          |  |
| ROOF:           | Rubber Membrane                                                   |  |
| CEILING HEIGHT: | 17'-19' under the<br>bar joists                                   |  |
| BAY SPACING:    | 40' x 50'                                                         |  |
| LIGHTING:       | Energy Efficient<br>Lighting                                      |  |
| POWER:          | 2,000 A   277/480 V<br>  3P 4W                                    |  |
| UTILITIES:      | City Water &<br>Sewer, Natural Gas                                |  |
| HVAC:           | Gas units: AC in<br>the office and heat<br>in the warehouse       |  |
| LOADING:        | Four (4) Tailboard<br>Docks: Three 8'x10',<br>One 10'x12'         |  |
| SPRINKLERS:     | Wet System                                                        |  |
| RENTAL RATE:    | Market                                                            |  |
| AVAILABLE:      | 2/1/2025                                                          |  |