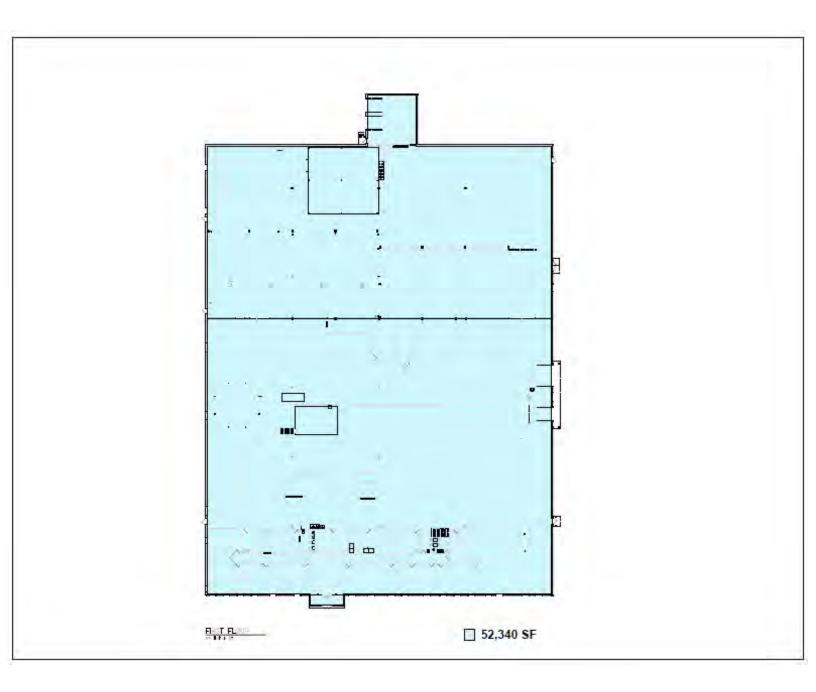

# FLOOR PLANS

## PROPERTY SPECIFICATIONS

| BUILDING SIZE:  | 52,340 SF<br>(6,400 SF of Office)<br>Subdividable to<br>25,000 SF |  |
|-----------------|-------------------------------------------------------------------|--|
| LAND AREA:      | 2.997 AC                                                          |  |
| ROOF:           | Rubber Membrane                                                   |  |
| CEILING HEIGHT: | 17'-19' under the<br>bar joists                                   |  |
| BAY SPACING:    | 40' x 50'                                                         |  |
| LIGHTING:       | Energy Efficient<br>Lighting                                      |  |
| POWER:          | 2,000 A   277/480 V<br>  3P 4W                                    |  |
| UTILITIES:      | City Water &<br>Sewer, Natural Gas                                |  |
| HVAC:           | Gas units: AC in<br>the office and heat<br>in the warehouse       |  |
| LOADING:        | Four (4) Tailboard<br>Docks: Three 8'x10',<br>One 10'x12'         |  |
| SPRINKLERS:     | Wet System                                                        |  |
| RENTAL RATE:    | Market                                                            |  |
| AVAILABLE:      | 2/1/2025                                                          |  |