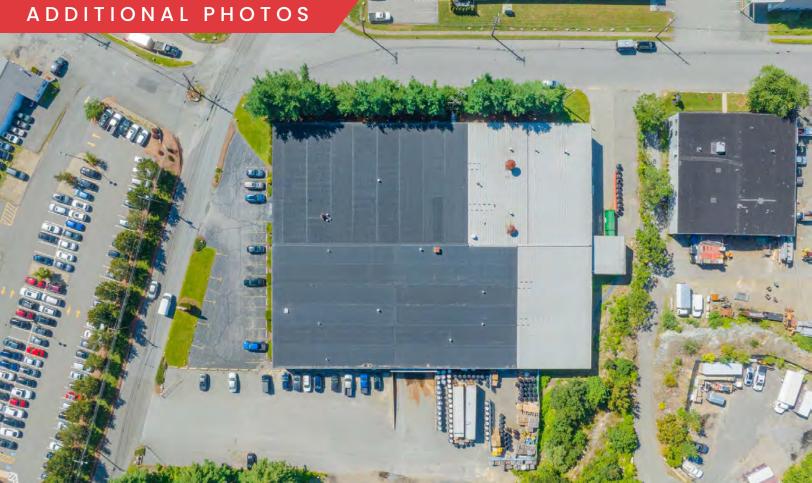

# FOR LEASE | 52,340 SF INDUSTRIAL BUILDING

- Located 1.5 Miles from I-93 and 2.5 Miles from I-95
- Well maintained 17'-19' clear free standing building
- Subdividable to 25,000 SF

### PROPERTY DESCRIPTION

Strategically located close to the intersection of I-93 and I-95, 64 Holton Street, Woburn, MA is an attractive, free-standing 52,340 SF industrial/flex building situated on 2.997 acres of land.

## PROPERTY SPECIFICATIONS

| BUILDING SIZE:  | 52,340 SF<br>(6,400 SF of Office)<br>Subdividable to<br>25,000 SF |  |
|-----------------|-------------------------------------------------------------------|--|
| LAND AREA:      | 2.997 AC                                                          |  |
| ROOF:           | Rubber Membrane                                                   |  |
| CEILING HEIGHT: | 17'-19' under the<br>bar joists                                   |  |
| BAY SPACING:    | 40' x 50'                                                         |  |
| LIGHTING:       | Energy Efficient<br>Lighting                                      |  |
| POWER:          | 2,000 A   277/480 V<br>  3P 4W                                    |  |
| UTILITIES:      | City Water &<br>Sewer, Natural Gas                                |  |
| HVAC:           | Gas units: AC in<br>the office and heat<br>in the warehouse       |  |
| LOADING:        | Four (4) Tailboard<br>Docks: Three 8'x10',<br>One 10'x12'         |  |
| SPRINKLERS:     | Wet System                                                        |  |
| RENTAL RATE:    | Market                                                            |  |
| AVAILABLE:      | 2/1/2025                                                          |  |