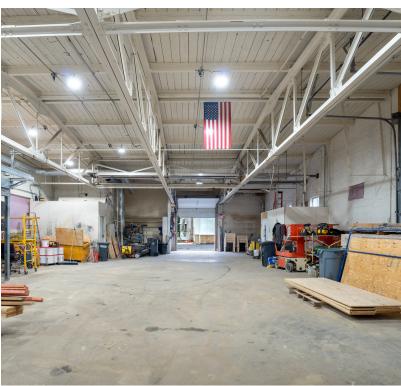

| BUILDING A SPECIFICATIONS |      |
|---------------------------|------|
|                           | 3.60 |

| BUILDING SIZE: | 3,600 ~ SF                    |
|----------------|-------------------------------|
| LOADING:       | 1 Drive-in door               |
| CLEAR HEIGHT:  | 12' - 14'                     |
| WATER:         | Water runs from<br>Building B |
| GAS:           | Natural                       |
| ROOF:          | Rubber<br>Membrane            |
| FLOOR:         | Concrete                      |