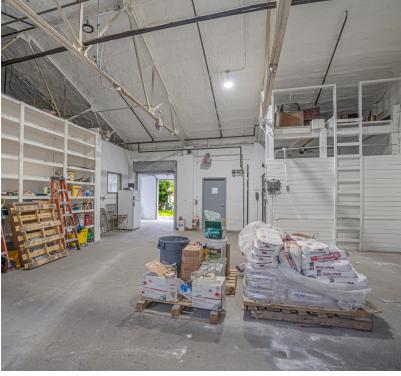

| BUILDING A SPECIFICATIONS |      |
|---------------------------|------|
|                           | 3.60 |

| BUILDING SIZE: | 3,600 ~ SF                    |
|----------------|-------------------------------|
| LOADING:       | 1 Drive-in door               |
| CLEAR HEIGHT:  | 12' - 14'                     |
| WATER:         | Water runs from<br>Building B |
| GAS:           | Natural                       |
| ROOF:          | Rubber<br>Membrane            |
| FLOOR:         | Concrete                      |