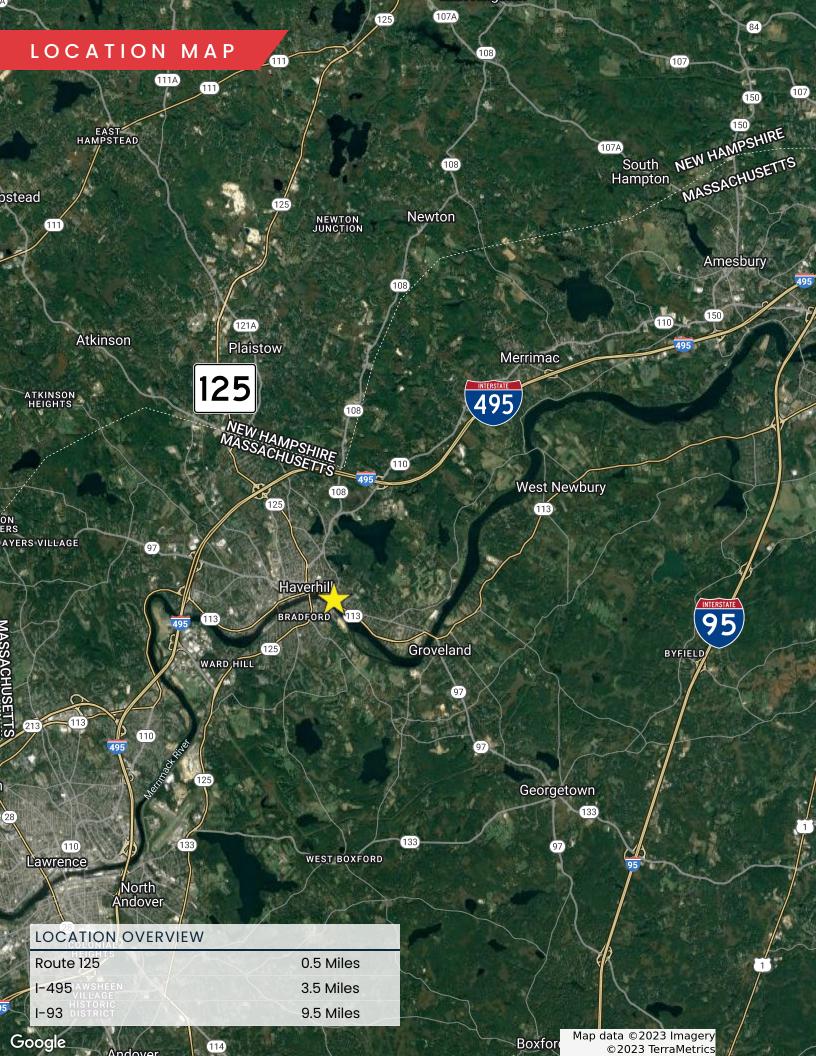

# 72 SOUTH KIMBALL STREET

### HAVERHILL, MA

FOR SALE OR LEASE | TWO INDUSTRIAL BUILDINGS TOTALING 10,600 ~ SF

JAMES STUBBLEBINE 857.362.0102 james@stubblebinecompany.com MICAH STUBBLEBINE 978.265.8101 micah@stubblebinecompany.com