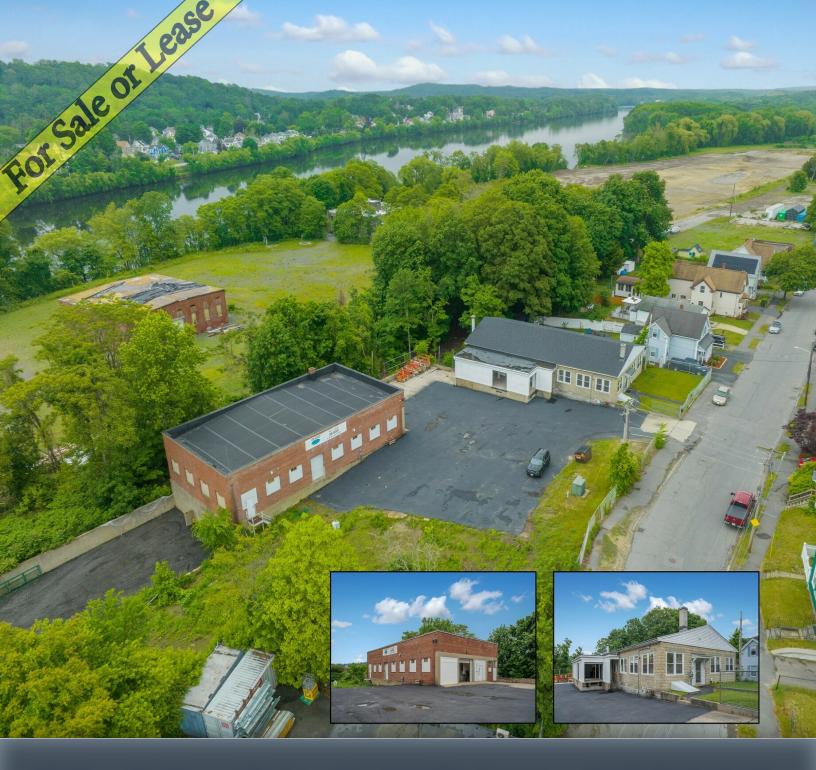

# 72 SOUTH KIMBALL STREET HAVERHILL, MA

FOR SALE OR LEASE | TWO INDUSTRIAL BUILDINGS TOTALING 10,600~SF

JAMES STUBBLEBINE MICAH STUBBLEBINE DAVID STUBBLEBINE NICHOLAS STUBBLEBINE 857.362.0102 978.265.8101 857.362.0101 978.202.0167 james@stubblebinecompany.com micah@stubblebinecompany.com david@stubblebinecompany.com nick@stubblebinecompany.com

## PROPERTY SUMMARY

Building A

Building B

#### OFFERING SUMMARY

| Lot Size:     | 1.07 Acres                     |
|---------------|--------------------------------|
| Available SF: | 10,600 SF                      |
| Zoning:       | General Business               |
| Power:        | 400 Amps; 480 volt/3-<br>phase |
| Lease Rate:   | Market                         |
| Sale Price:   | \$1,595,000                    |