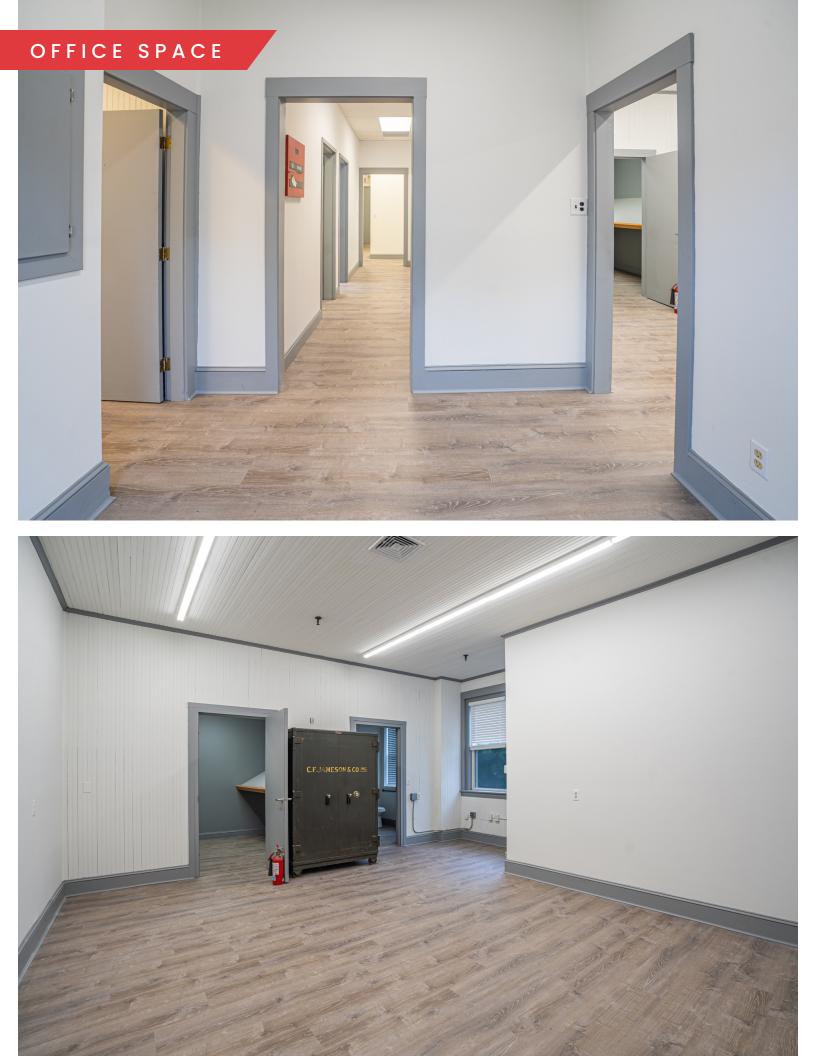

------------------------------------------------------|
| LOADING:       | 2 Tailboard docks                                           |
| COLUMNS:       | Ground Floor                                                |
| CLEAR HEIGHT:  | 10'                                                         |
| WATER:         | Town<br>water/sewer                                         |
| GAS:           | Natural                                                     |
| ROOF:          | New Roof (2021)<br>Architectural<br>fiberglass<br>composite |
| FLOOR:         | Concrete                                                    |
| SPRINKLER:     | Wet system                                                  |
|                |                                                             |





















# 72 SOUTH KIMBALL STREET

### HAVERHILL, MA

FOR SALE OR LEASE | TWO INDUSTRIAL BUILDINGS TOTALING 10,600 ~ SF

JAMES STUBBLEBINE 857.362.0102 james@stubblebinecompany.com MICAH STUBBLEBINE 978.265.8101 micah@stubblebinecompany.com

DAVID STUBBLEBINE 857.362.0101 david@stubblebinecompany.com NICHOLAS STUBBLEBINE 978.202.0167 nick@stubblebinecompany.com

We obtained the information above from sources we believe to be reliable. However, we have not verified its accuracy and make no guarantee, warranty or representation about it. It is submitted subject to the possibility of errors, omissions, change of price, rental or other conditions, prior sale, lease or financing, or withdrawal without notice. We include projections, opinions, assumptions or estimates for example only, and they ma