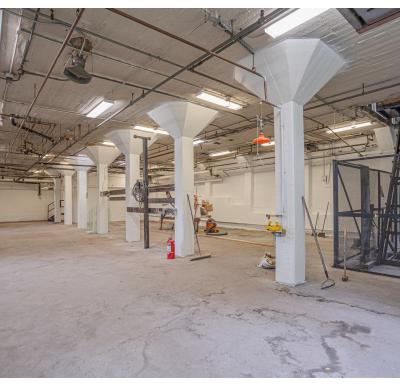

#### BUILDING B SPECIFICATIONS

| BUILDING SIZE: | 7,000 ~ SF                                                  |
|----------------|-------------------------------------------------------------|
| LOADING:       | 2 Tailboard docks                                           |
| COLUMNS:       | Ground Floor                                                |
| CLEAR HEIGHT:  | 10'                                                         |
| WATER:         | Town<br>water/sewer                                         |
| GAS:           | Natural                                                     |
| ROOF:          | New Roof (2021)<br>Architectural<br>fiberglass<br>composite |
| FLOOR:         | Concrete                                                    |
| SPRINKLER:     | Wet system                                                  |
|                |                                                             |