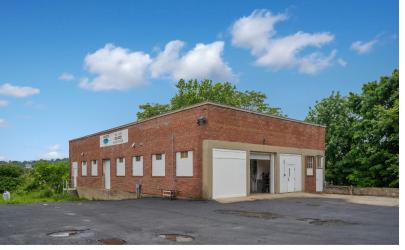

## PROPERTY SUMMARY

Building A

Building B

| BUILDING A SPECIFICATIONS |      |
|---------------------------|------|
|                           | 3.60 |

| BUILDING SIZE: | 3,600 ~ SF                    |
|----------------|-------------------------------|
| LOADING:       | 1 Drive-in door               |
| CLEAR HEIGHT:  | 12' - 14'                     |
| WATER:         | Water runs from<br>Building B |
| GAS:           | Natural                       |
| ROOF:          | Rubber<br>Membrane            |
| FLOOR:         | Concrete                      |