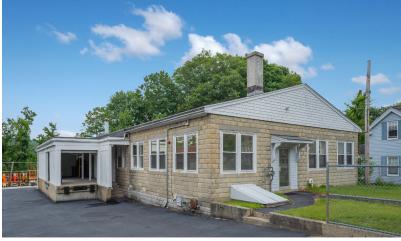

## PROPERTY SUMMARY

Building A

Building B

#### BUILDING B SPECIFICATIONS

| BUILDING SIZE: | 7,000 ~ SF                                                  |
|----------------|-------------------------------------------------------------|
| LOADING:       | 2 Tailboard docks                                           |
| COLUMNS:       | Ground Floor                                                |
| CLEAR HEIGHT:  | 10'                                                         |
| WATER:         | Town<br>water/sewer                                         |
| GAS:           | Natural                                                     |
| ROOF:          | New Roof (2021)<br>Architectural<br>fiberglass<br>composite |
| FLOOR:         | Concrete                                                    |
| SPRINKLER:     | Wet system                                                  |
|                |                                                             |