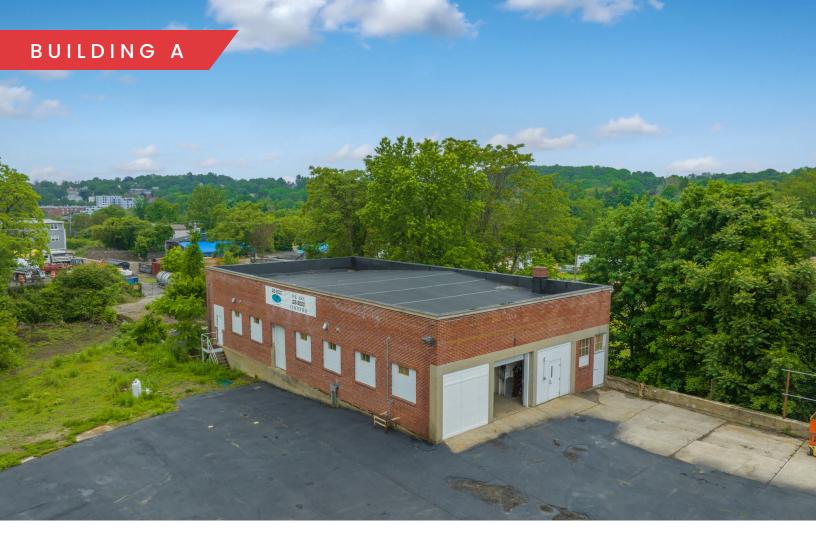

## PROPERTY SUMMARY

Building A

Building B

| BUILDING A SPECIFICATIONS |      |
|---------------------------|------|
|                           | 3.60 |

| BUILDING SIZE: | 3,600 ~ SF                    |
|----------------|-------------------------------|
| LOADING:       | 1 Drive-in door               |
| CLEAR HEIGHT:  | 12' - 14'                     |
| WATER:         | Water runs from<br>Building B |
| GAS:           | Natural                       |
| ROOF:          | Rubber<br>Membrane            |
| FLOOR:         | Concrete                      |