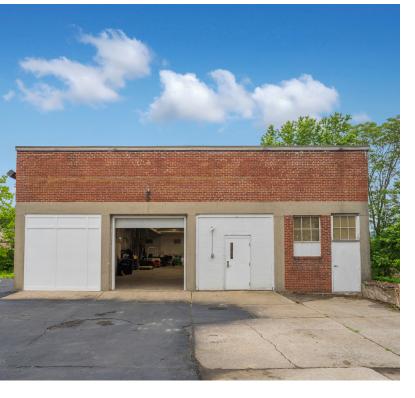

## PROPERTY SUMMARY

Building A

Building B

| BUILDING A SPECIFICATIONS |      |
|---------------------------|------|
|                           | 3.60 |

| BUILDING SIZE: | 3,600 ~ SF                    |
|----------------|-------------------------------|
| LOADING:       | 1 Drive-in door               |
| CLEAR HEIGHT:  | 12' - 14'                     |
| WATER:         | Water runs from<br>Building B |
| GAS:           | Natural                       |
| ROOF:          | Rubber<br>Membrane            |
| FLOOR:         | Concrete                      |