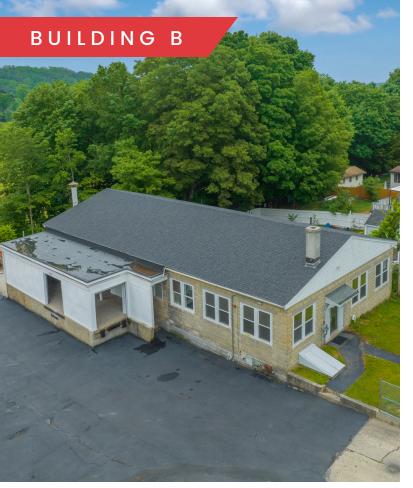

## PROPERTY SUMMARY

Building A

Building B

#### BUILDING B SPECIFICATIONS

| BUILDING SIZE: | 7,000 ~ SF                                                  |
|----------------|-------------------------------------------------------------|
| LOADING:       | 2 Tailboard docks                                           |
| COLUMNS:       | Ground Floor                                                |
| CLEAR HEIGHT:  | 10'                                                         |
| WATER:         | Town<br>water/sewer                                         |
| GAS:           | Natural                                                     |
| ROOF:          | New Roof (2021)<br>Architectural<br>fiberglass<br>composite |
| FLOOR:         | Concrete                                                    |
| SPRINKLER:     | Wet system                                                  |
|                |                                                             |