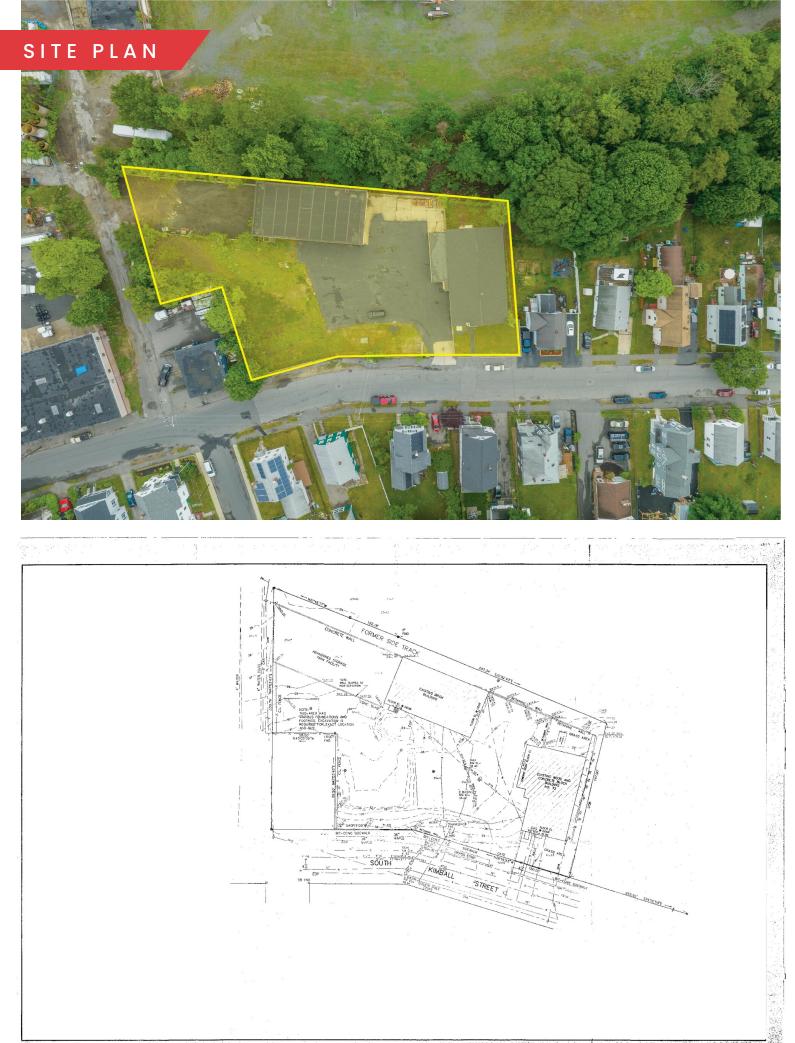

#### OFFERING SUMMARY

| Lot Size:     | 1.07 Acres                     |
|---------------|--------------------------------|
| Available SF: | 10,600 SF                      |
| Zoning:       | General Business               |
| Power:        | 400 Amps; 480 volt/3-<br>phase |
| Lease Rate:   | Market                         |
| Sale Price:   | \$1,595,000                    |