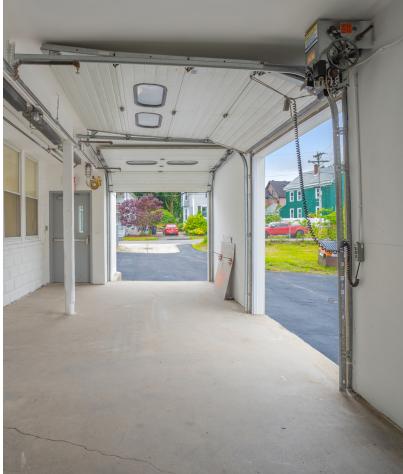

#### BUILDING B SPECIFICATIONS

| BUILDING SIZE: | 7,000 ~ SF                                                  |
|----------------|-------------------------------------------------------------|
| LOADING:       | 2 Tailboard docks                                           |
| COLUMNS:       | Ground Floor                                                |
| CLEAR HEIGHT:  | 10'                                                         |
| WATER:         | Town<br>water/sewer                                         |
| GAS:           | Natural                                                     |
| ROOF:          | New Roof (2021)<br>Architectural<br>fiberglass<br>composite |
| FLOOR:         | Concrete                                                    |
| SPRINKLER:     | Wet system                                                  |
|                |                                                             |