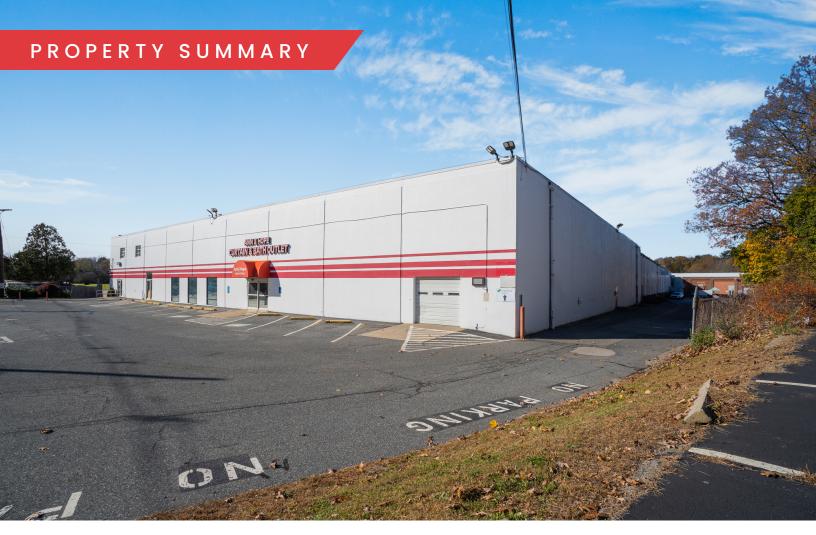

## 725 MAIN STREET

MILLIS, MA

### FOR LEASE | 51,316 SF INDUSTRIAL SPACE AVAILABLE

ELLEN GARTHOFF
JAMES STUBBLEBINE
DAVID STUBBLEBINE
MATTY DROUILLARD
STEPHEN FLYNN

978.760.1263 617.592.3388 617.592.3391 425.691.7881 781.917.7026

ellen@stubblebinecompany.com james@stubblebinecompany.com david@stubblebinecompany.com matty@stubblebinecompany.com sflynn@stubblebinecompany.com

#### PROPERTY HIGHLIGHTS

- 51,316 SF of Contiguous Space Available, Subdividable to 42,978 SF or 8,338 SF
- Low Operating Costs
- Large Parking Area

#### PROPERTY SPECIFICATIONS

| Building Size:  | 318,995 SF                                                                                                    |
|-----------------|---------------------------------------------------------------------------------------------------------------|
| Available Size: | 51,316 SF Total<br>Space A: 42,978 SF<br>Space B: 8,338 SF                                                    |
| Lot Size:       | 17.6 Acres                                                                                                    |
| Clear Height:   | Space A: 12.5'-28'                                                                                            |
| Column Spacing: | Space A: 20 x 62.5                                                                                            |
| Loading:        | One (1) Drive-In<br>Door (possible to<br>add one addt'l<br>drive-in door)<br>Two (2) Common<br>Tailboard Door |
| Parking:        | 43 Spaces                                                                                                     |
| Power:          | 1500 Amps; 3-<br>Phase                                                                                        |
| Sprinklers:     | Wet System                                                                                                    |
| Concrete Slab:  | 8'-10'                                                                                                        |
|                 | Municipal (Charles<br>River Water<br>Authority)                                                               |
| Lease Rate:     | MARKET                                                                                                        |
|                 |                                                                                                               |