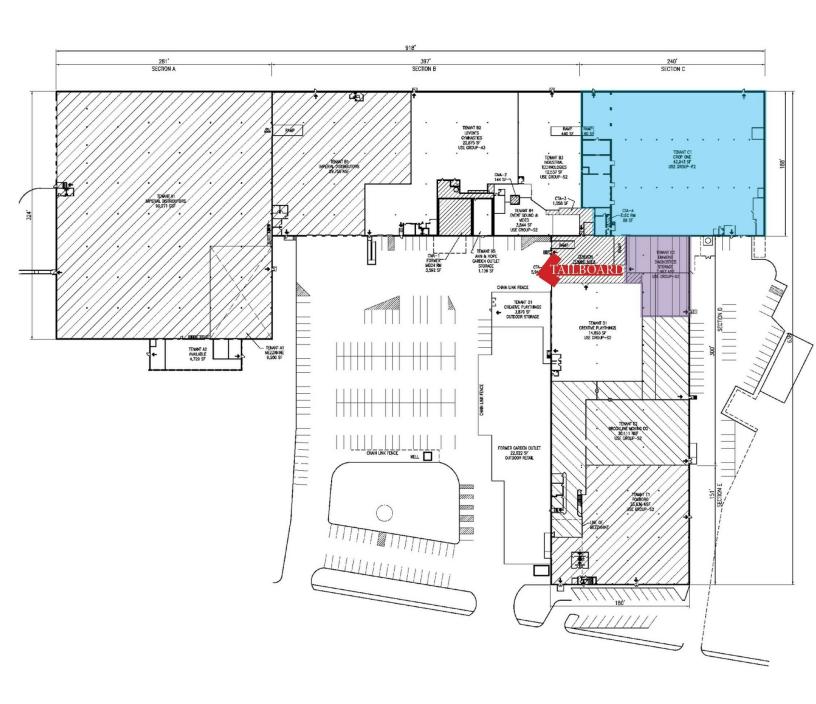

#### PROPERTY HIGHLIGHTS

- 51,316 SF of Contiguous Space Available, Subdividable to 42,978 SF or 8,338 SF
- Low Operating Costs
- Large Parking Area

#### PROPERTY SPECIFICATIONS

| Building Size:  | 318,995 SF                                                                                                    |
|-----------------|---------------------------------------------------------------------------------------------------------------|
| Available Size: | 51,316 SF Total<br>Space A: 42,978 SF<br>Space B: 8,338 SF                                                    |
| Lot Size:       | 17.6 Acres                                                                                                    |
| Clear Height:   | Space A: 12.5'-28'                                                                                            |
| Column Spacing: | Space A: 20 x 62.5                                                                                            |
| Loading:        | One (1) Drive-In<br>Door (possible to<br>add one addt'l<br>drive-in door)<br>Two (2) Common<br>Tailboard Door |
| Parking:        | 43 Spaces                                                                                                     |
| Power:          | 1500 Amps; 3-<br>Phase                                                                                        |
| Sprinklers:     | Wet System                                                                                                    |
| Concrete Slab:  | 8'-10'                                                                                                        |
|                 | Municipal (Charles<br>River Water<br>Authority)                                                               |
| Lease Rate:     | MARKET                                                                                                        |
|                 |                                                                                                               |