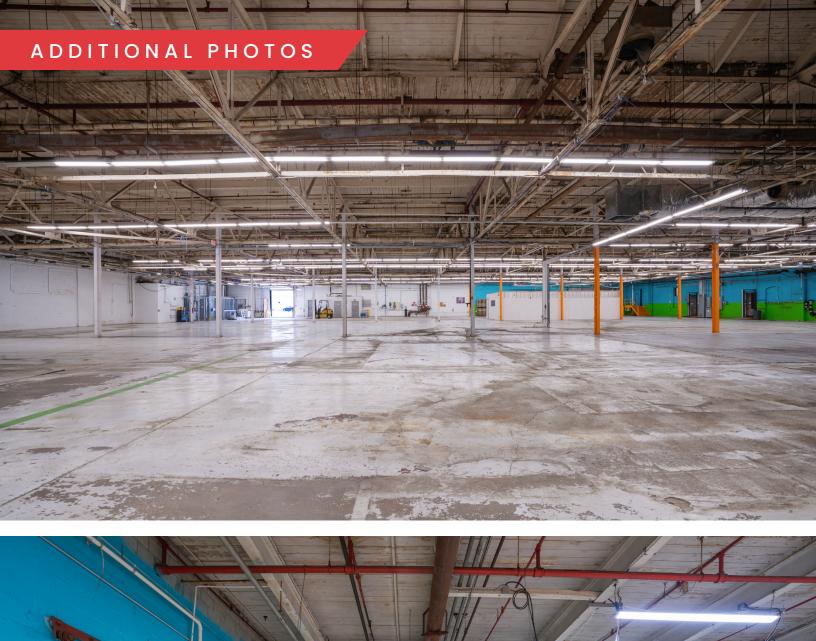

#### PROPERTY SPECIFICATIONS

| Building Size:  | 318,995 SF                                                                                                    |
|-----------------|---------------------------------------------------------------------------------------------------------------|
| Available Size: | 51,316 SF Total<br>Space A: 42,978 SF<br>Space B: 8,338 SF                                                    |
| Lot Size:       | 17.6 Acres                                                                                                    |
| Clear Height:   | Space A: 12.5'-28'                                                                                            |
| Column Spacing: | Space A: 20 x 62.5                                                                                            |
| Loading:        | One (1) Drive-In<br>Door (possible to<br>add one addt'l<br>drive-in door)<br>Two (2) Common<br>Tailboard Door |
| Parking:        | 43 Spaces                                                                                                     |
| Power:          | 1500 Amps; 3-<br>Phase                                                                                        |
| Sprinklers:     | Wet System                                                                                                    |
| Concrete Slab:  | 8'-10'                                                                                                        |
|                 | Municipal (Charles<br>River Water<br>Authority)                                                               |
| Lease Rate:     | MARKET                                                                                                        |
|                 |                                                                                                               |