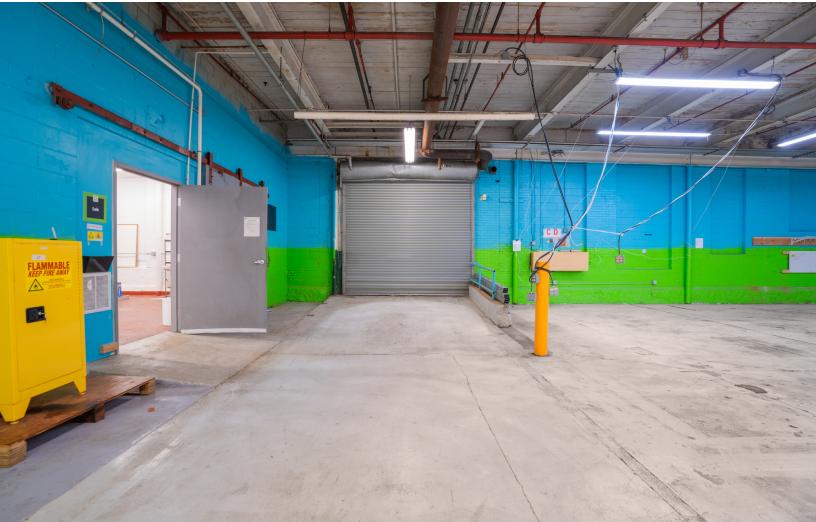

#### PROPERTY SPECIFICATIONS

| Building Size:  | 318,995 SF                                                                                                    |
|-----------------|---------------------------------------------------------------------------------------------------------------|
| Available Size: | 51,316 SF Total<br>Space A: 42,978 SF<br>Space B: 8,338 SF                                                    |
| Lot Size:       | 17.6 Acres                                                                                                    |
| Clear Height:   | Space A: 12.5'-28'                                                                                            |
| Column Spacing: | Space A: 20 x 62.5                                                                                            |
| Loading:        | One (1) Drive-In<br>Door (possible to<br>add one addt'l<br>drive-in door)<br>Two (2) Common<br>Tailboard Door |
| Parking:        | 43 Spaces                                                                                                     |
| Power:          | 1500 Amps; 3-<br>Phase                                                                                        |
| Sprinklers:     | Wet System                                                                                                    |
| Concrete Slab:  | 8'-10'                                                                                                        |
|                 | Municipal (Charles<br>River Water<br>Authority)                                                               |
| Lease Rate:     | MARKET                                                                                                        |
|                 |                                                                                                               |