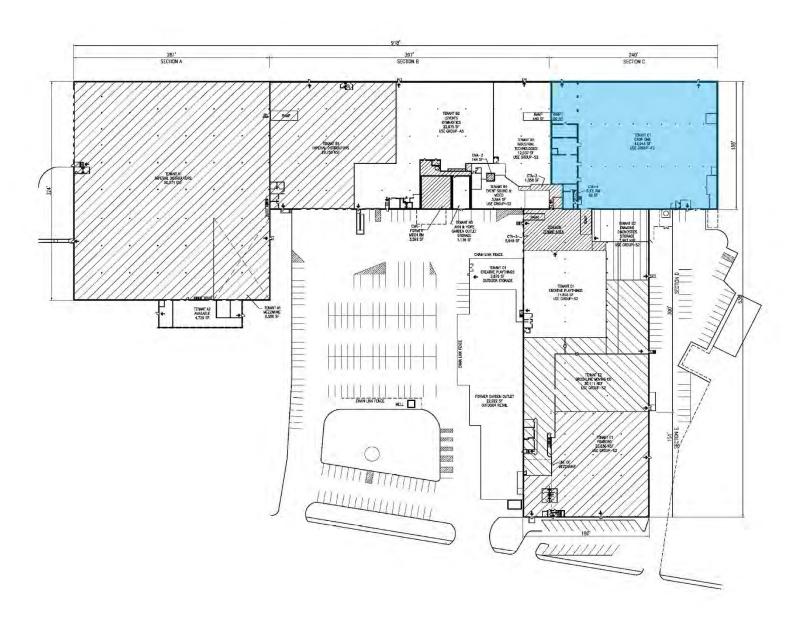

## PROPERTY HIGHLIGHTS

- 42,978 SF of Contiguous Space Available
- Subdividable to 20,898 SF and 22,080 SF
- Low Operating Costs
- Large Parking Area

## PROPERTY SPECIFICATIONS

| Building Size:  | 318,995 SF                                                                |
|-----------------|---------------------------------------------------------------------------|
| Available Size: | 42,978 SF<br>Subdividable to:<br>20,898 SF and<br>22,080 SF               |
| Lot Size:       | 17.6 Acres                                                                |
| Clear Height:   | 12.5'-14'                                                                 |
| Column Spacing: | 20 x 62.5                                                                 |
| Loading:        | One (1) Drive-In<br>Door (possible to<br>add one addt'l<br>drive-in door) |
| Parking:        | 43 Spaces                                                                 |
| Power:          | 1500 Amps; 3-<br>Phase                                                    |
| Sprinklers:     | Wet System                                                                |
| Concrete Slab:  | 8'-10'                                                                    |
| Water:          | Municipal (Charles<br>River Water<br>Authority)                           |
| Lease Rate:     | MARKET                                                                    |