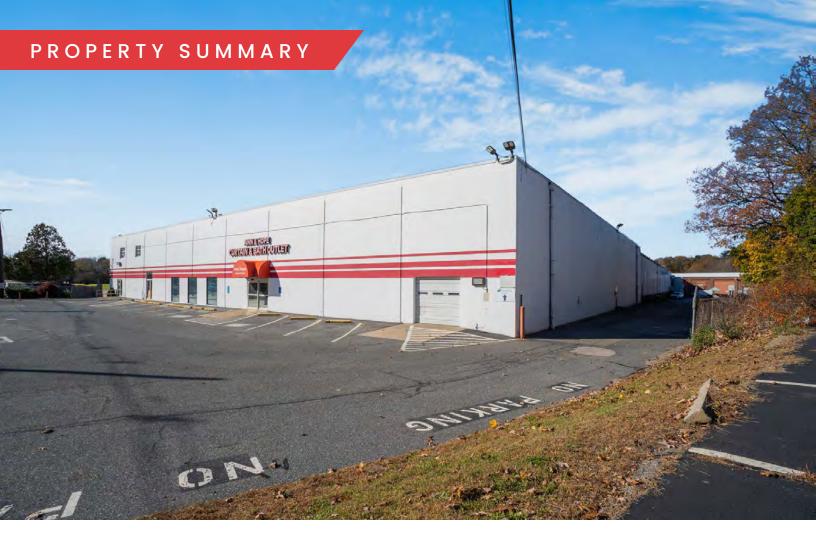

## PROPERTY HIGHLIGHTS

- 42,978 SF of Contiguous Space Available
- Subdividable to 20,898 SF and 22,080 SF
- Low Operating Costs
- Large Parking Area

## PROPERTY SPECIFICATIONS

| Building Size:  | 318,995 SF                                                                |
|-----------------|---------------------------------------------------------------------------|
| Available Size: | 42,978 SF<br>Subdividable to:<br>20,898 SF and<br>22,080 SF               |
| Lot Size:       | 17.6 Acres                                                                |
| Clear Height:   | 12.5'-14'                                                                 |
| Column Spacing: | 20 x 62.5                                                                 |
| Loading:        | One (1) Drive-In<br>Door (possible to<br>add one addt'l<br>drive-in door) |
| Parking:        | 43 Spaces                                                                 |
| Power:          | 1500 Amps; 3-<br>Phase                                                    |
| Sprinklers:     | Wet System                                                                |
| Concrete Slab:  | 8'-10'                                                                    |
| Water:          | Municipal (Charles<br>River Water<br>Authority)                           |
| Lease Rate:     | MARKET                                                                    |