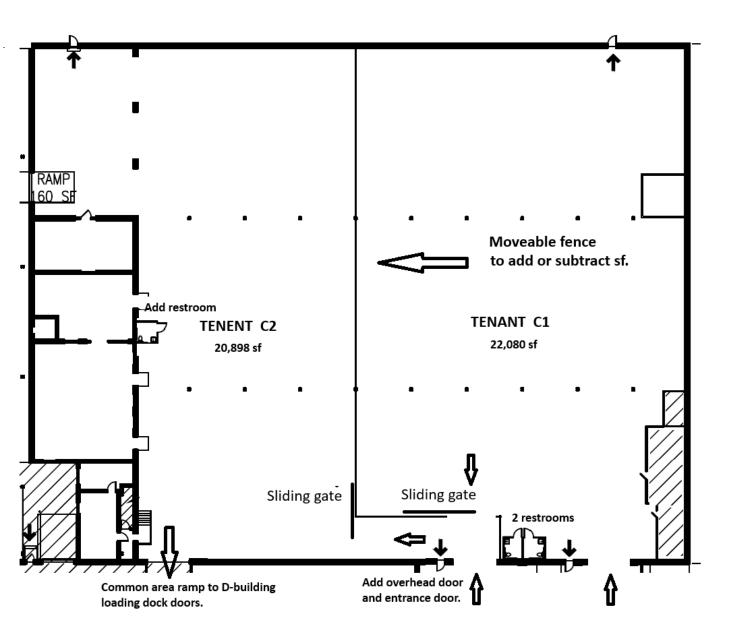

## PROPERTY HIGHLIGHTS

- 42,978 SF of Contiguous Space Available
- Subdividable to 20,898 SF and 22,080 SF
- Low Operating Costs
- Large Parking Area

## PROPERTY SPECIFICATIONS

| Building Size:  | 318,995 SF                                                                |
|-----------------|---------------------------------------------------------------------------|
| Available Size: | 42,978 SF<br>Subdividable to:<br>20,898 SF and<br>22,080 SF               |
| Lot Size:       | 17.6 Acres                                                                |
| Clear Height:   | 12.5'-14'                                                                 |
| Column Spacing: | 20 x 62.5                                                                 |
| Loading:        | One (1) Drive-In<br>Door (possible to<br>add one addt'l<br>drive-in door) |
| Parking:        | 43 Spaces                                                                 |
| Power:          | 1500 Amps; 3-<br>Phase                                                    |
| Sprinklers:     | Wet System                                                                |
| Concrete Slab:  | 8'-10'                                                                    |
| Water:          | Municipal (Charles<br>River Water<br>Authority)                           |
| Lease Rate:     | MARKET                                                                    |