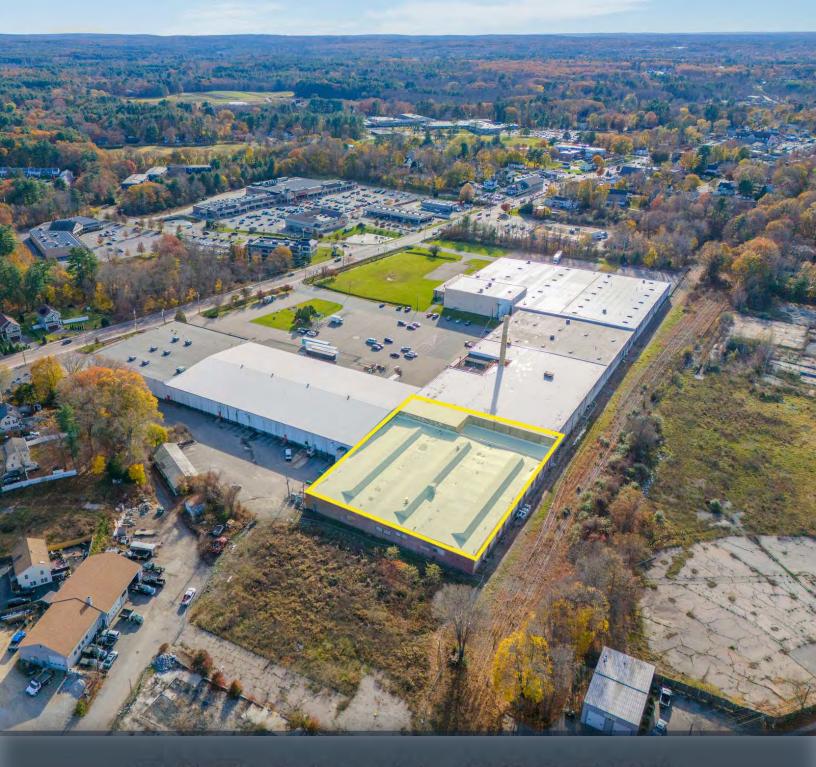

## 725 MAIN STREET

MILLIS, MA

FOR LEASE | 42,978 SF SUBDIVIDABLE INDUSTRIAL SPACE AVAILABLE

STEPHEN FLYNN MATTY DROUILLARD JAMES STUBBLEBINE DAVID STUBBLEBINE 781.917.7026 425.691.7881 617.592.3388 617.592.3391 sflynn@stubblebinecompany.com matty@stubblebinecompany.com james@stubblebinecompany.com david@stubblebinecompany.com

## PROPERTY SPECIFICATIONS

| Building Size:  | 318,995 SF                                                                |
|-----------------|---------------------------------------------------------------------------|
| Available Size: | 42,978 SF<br>Subdividable to:<br>20,898 SF and<br>22,080 SF               |
| Lot Size:       | 17.6 Acres                                                                |
| Clear Height:   | 12.5'-14'                                                                 |
| Column Spacing: | 20 x 62.5                                                                 |
| Loading:        | One (1) Drive-In<br>Door (possible to<br>add one addt'l<br>drive-in door) |
| Parking:        | 43 Spaces                                                                 |
| Power:          | 1500 Amps; 3-<br>Phase                                                    |
| Sprinklers:     | Wet System                                                                |
| Concrete Slab:  | 8'-10'                                                                    |
| Water:          | Municipal (Charles<br>River Water<br>Authority)                           |
| Lease Rate:     | MARKET                                                                    |