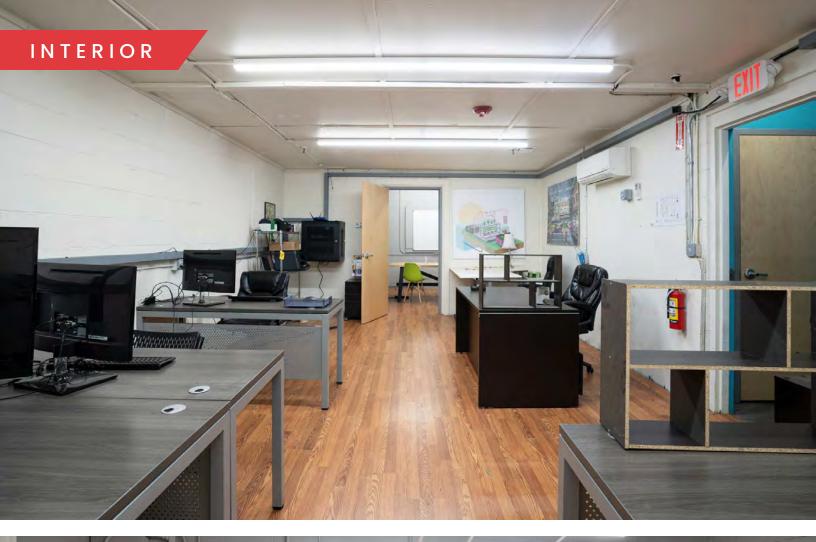

## PROPERTY HIGHLIGHTS

- 42,978 SF of Contiguous Space Available
- Subdividable to 20,898 SF and 22,080 SF
- Low Operating Costs
- Large Parking Area

## PROPERTY SPECIFICATIONS

| Building Size:  | 318,995 SF                                                                |
|-----------------|---------------------------------------------------------------------------|
| Available Size: | 42,978 SF<br>Subdividable to:<br>20,898 SF and<br>22,080 SF               |
| Lot Size:       | 17.6 Acres                                                                |
| Clear Height:   | 12.5'-14'                                                                 |
| Column Spacing: | 20 x 62.5                                                                 |
| Loading:        | One (1) Drive-In<br>Door (possible to<br>add one addt'l<br>drive-in door) |
| Parking:        | 43 Spaces                                                                 |
| Power:          | 1500 Amps; 3-<br>Phase                                                    |
| Sprinklers:     | Wet System                                                                |
| Concrete Slab:  | 8'-10'                                                                    |
| Water:          | Municipal (Charles<br>River Water<br>Authority)                           |
| Lease Rate:     | MARKET                                                                    |