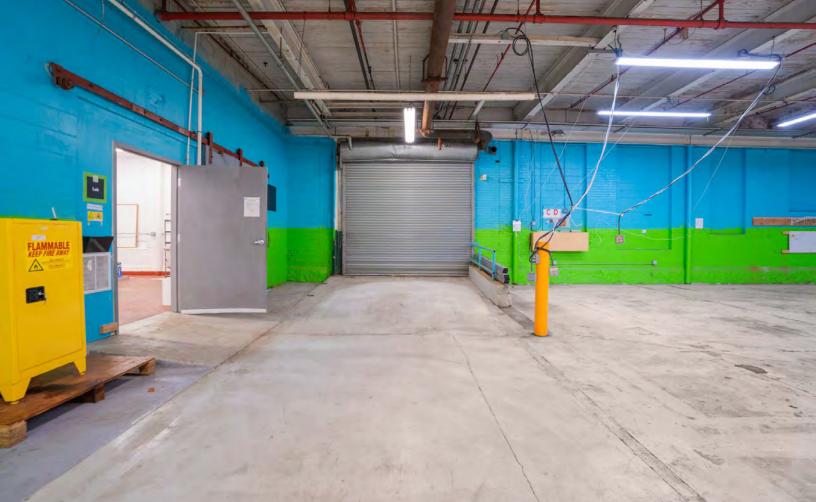

## PROPERTY HIGHLIGHTS

- 42,978 SF of Contiguous Space Available
- Subdividable to 20,898 SF and 22,080 SF
- Low Operating Costs
- Large Parking Area

## PROPERTY SPECIFICATIONS

| Building Size:  | 318,995 SF                                                                |
|-----------------|---------------------------------------------------------------------------|
| Available Size: | 42,978 SF<br>Subdividable to:<br>20,898 SF and<br>22,080 SF               |
| Lot Size:       | 17.6 Acres                                                                |
| Clear Height:   | 12.5'-14'                                                                 |
| Column Spacing: | 20 x 62.5                                                                 |
| Loading:        | One (1) Drive-In<br>Door (possible to<br>add one addt'l<br>drive-in door) |
| Parking:        | 43 Spaces                                                                 |
| Power:          | 1500 Amps; 3-<br>Phase                                                    |
| Sprinklers:     | Wet System                                                                |
| Concrete Slab:  | 8'-10'                                                                    |
| Water:          | Municipal (Charles<br>River Water<br>Authority)                           |
| Lease Rate:     | MARKET                                                                    |