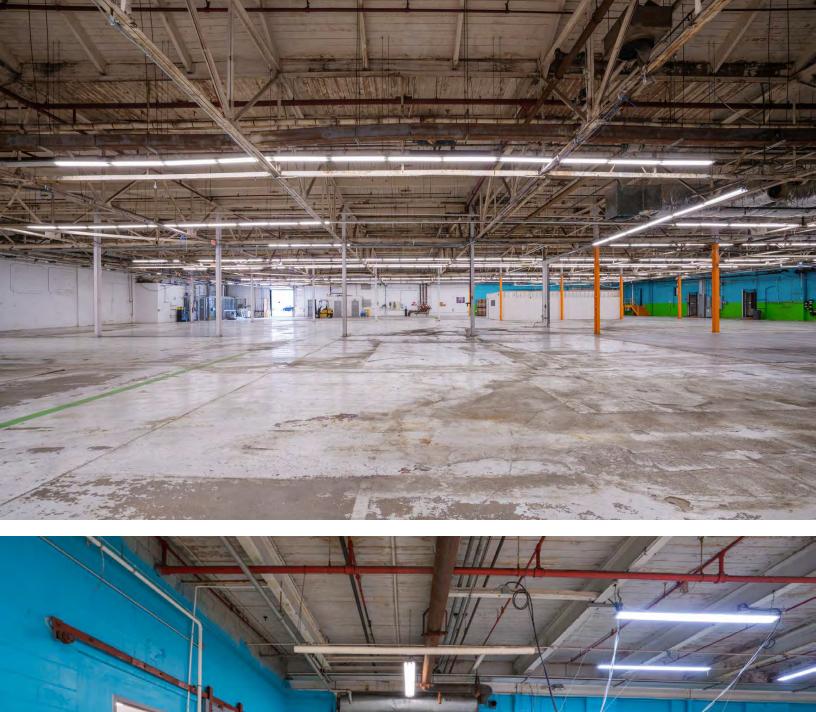

## PROPERTY HIGHLIGHTS

- 42,978 SF of Contiguous Space Available
- Subdividable to 20,898 SF and 22,080 SF
- Low Operating Costs
- Large Parking Area

## PROPERTY SPECIFICATIONS

| Building Size:  | 318,995 SF                                                                |
|-----------------|---------------------------------------------------------------------------|
| Available Size: | 42,978 SF<br>Subdividable to:<br>20,898 SF and<br>22,080 SF               |
| Lot Size:       | 17.6 Acres                                                                |
| Clear Height:   | 12.5'-14'                                                                 |
| Column Spacing: | 20 x 62.5                                                                 |
| Loading:        | One (1) Drive-In<br>Door (possible to<br>add one addt'l<br>drive-in door) |
| Parking:        | 43 Spaces                                                                 |
| Power:          | 1500 Amps; 3-<br>Phase                                                    |
| Sprinklers:     | Wet System                                                                |
| Concrete Slab:  | 8'-10'                                                                    |
| Water:          | Municipal (Charles<br>River Water<br>Authority)                           |
| Lease Rate:     | MARKET                                                                    |