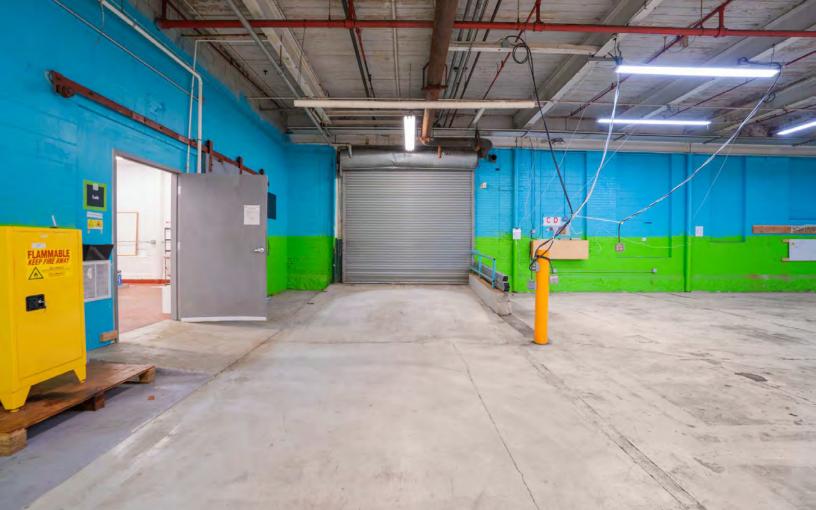

## PROPERTY SPECIFICATIONS

| Building Size:  | 318,995 SF                                                                                                    |
|-----------------|---------------------------------------------------------------------------------------------------------------|
| Available Size: | 51,316 SF Total<br>Space A: 42,978 SF<br>Space B: 8,338 SF                                                    |
| Lot Size:       | 17.6 Acres                                                                                                    |
| Clear Height:   | Space A: 12.5'-28'                                                                                            |
| Column Spacing: | Space A: 20 x 62.5                                                                                            |
| Loading:        | One (1) Drive-In<br>Door (possible to<br>add one addt'l<br>drive-in door)<br>Two (2) Common<br>Tailboard Door |
| Parking:        | 43 Spaces                                                                                                     |
| Power:          | 1500 Amps; 3-<br>Phase                                                                                        |
| Sprinklers:     | Wet System                                                                                                    |
| Concrete Slab:  | 8'-10'                                                                                                        |
|                 | Municipal (Charles<br>River Water<br>Authority)                                                               |
| Lease Rate:     | MARKET                                                                                                        |
|                 |                                                                                                               |