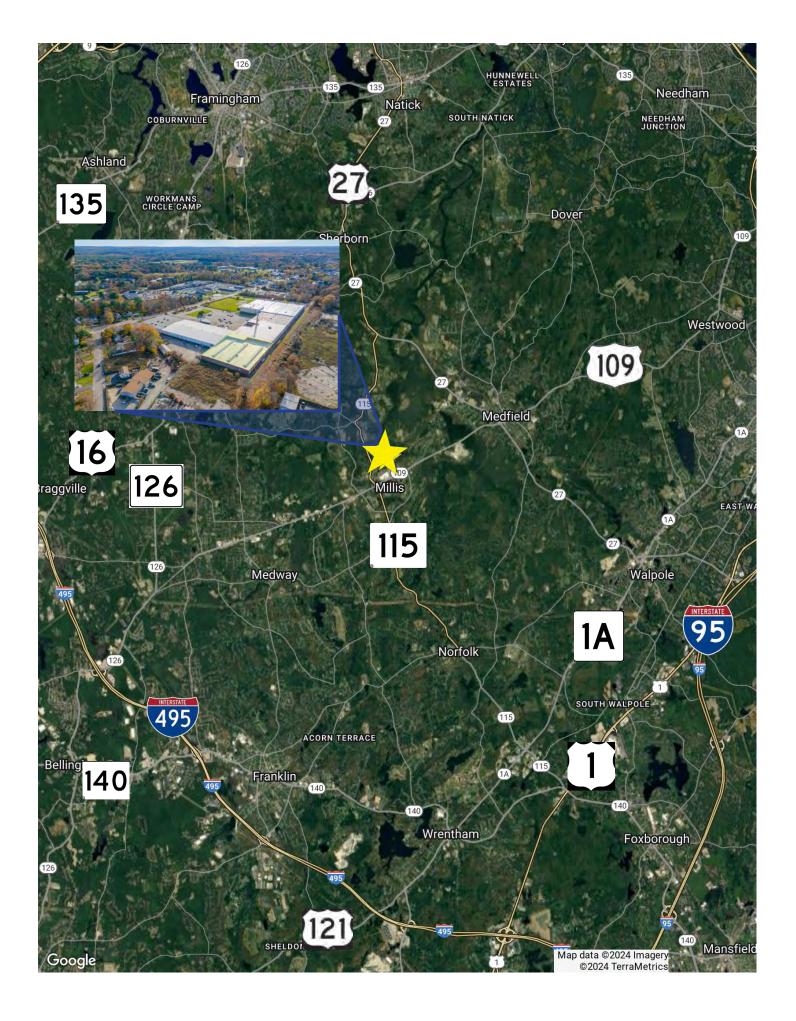

## 725 MAIN STREET

MILLIS, MA

FOR LEASE | 51,316 SF INDUSTRIAL SPACE AVAILABLE

DAVID STUBBLEBINE JAMES STUBBLEBINE MATTY DROUILLARD STEPHEN FLYNN 617.592.3391 617.592.3388 425.691.7881 781.917.7026

david@stubblebinecompany.com james@stubblebinecompany.com matty@stubblebinecompany.com sflynn@stubblebinecompany.com

## PROPERTY HIGHLIGHTS

- 51,316 SF of Contiguous Space Available, Subdividable to 42,978 SF or 8,338 SF
- Low Operating Costs
- Large Parking Area

## PROPERTY SPECIFICATIONS

| Building Size:  | 318,995 SF                                                                                                    |
|-----------------|---------------------------------------------------------------------------------------------------------------|
| Available Size: | 51,316 SF Total<br>Space A: 42,978 SF<br>Space B: 8,338 SF                                                    |
| Lot Size:       | 17.6 Acres                                                                                                    |
| Clear Height:   | Space A: 12.5'-28'                                                                                            |
| Column Spacing: | Space A: 20 x 62.5                                                                                            |
| Loading:        | One (1) Drive-In<br>Door (possible to<br>add one addt'l<br>drive-in door)<br>Two (2) Common<br>Tailboard Door |
| Parking:        | 43 Spaces                                                                                                     |
| Power:          | 1500 Amps; 3-<br>Phase                                                                                        |
| Sprinklers:     | Wet System                                                                                                    |
| Concrete Slab:  | 8'-10'                                                                                                        |
|                 | Municipal (Charles<br>River Water<br>Authority)                                                               |
| Lease Rate:     | MARKET                                                                                                        |
|                 |                                                                                                               |