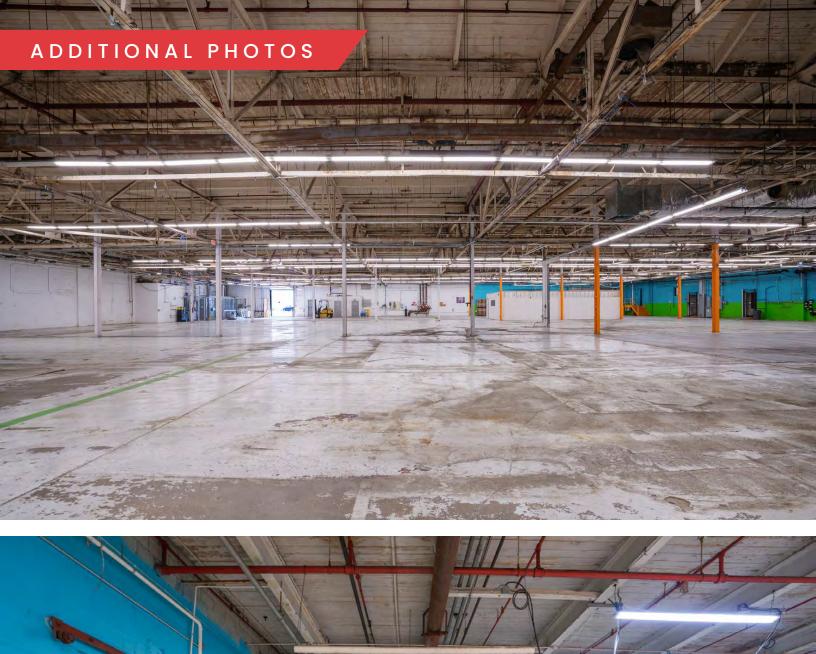

## PROPERTY SPECIFICATIONS

| Building Size:  | 318,995 SF                                                                                                    |
|-----------------|---------------------------------------------------------------------------------------------------------------|
| Available Size: | 51,316 SF Total<br>Space A: 42,978 SF<br>Space B: 8,338 SF                                                    |
| Lot Size:       | 17.6 Acres                                                                                                    |
| Clear Height:   | Space A: 12.5'-28'                                                                                            |
| Column Spacing: | Space A: 20 x 62.5                                                                                            |
| Loading:        | One (1) Drive-In<br>Door (possible to<br>add one addt'l<br>drive-in door)<br>Two (2) Common<br>Tailboard Door |
| Parking:        | 43 Spaces                                                                                                     |
| Power:          | 1500 Amps; 3-<br>Phase                                                                                        |
| Sprinklers:     | Wet System                                                                                                    |
| Concrete Slab:  | 8'-10'                                                                                                        |
|                 | Municipal (Charles<br>River Water<br>Authority)                                                               |
| Lease Rate:     | MARKET                                                                                                        |
|                 |                                                                                                               |