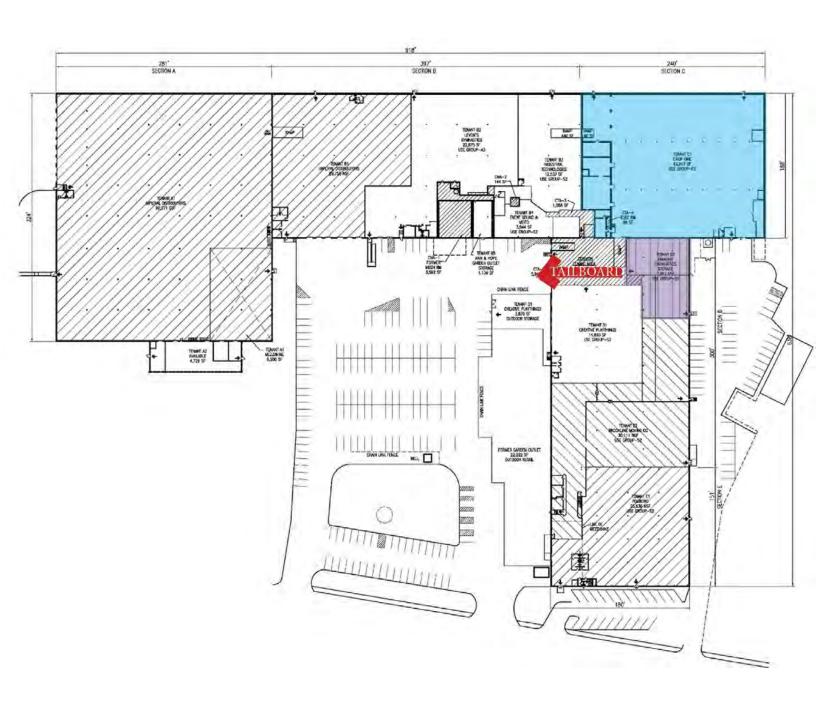

## PROPERTY HIGHLIGHTS

- 51,316 SF of Contiguous Space Available, Subdividable to 42,978 SF or 8,338 SF
- Low Operating Costs
- Large Parking Area

## PROPERTY SPECIFICATIONS

| Building Size:  | 318,995 SF                                                                                                    |
|-----------------|---------------------------------------------------------------------------------------------------------------|
| Available Size: | 51,316 SF Total<br>Space A: 42,978 SF<br>Space B: 8,338 SF                                                    |
| Lot Size:       | 17.6 Acres                                                                                                    |
| Clear Height:   | Space A: 12.5'-28'                                                                                            |
| Column Spacing: | Space A: 20 x 62.5                                                                                            |
| Loading:        | One (1) Drive-In<br>Door (possible to<br>add one addt'l<br>drive-in door)<br>Two (2) Common<br>Tailboard Door |
| Parking:        | 43 Spaces                                                                                                     |
| Power:          | 1500 Amps; 3-<br>Phase                                                                                        |
| Sprinklers:     | Wet System                                                                                                    |
| Concrete Slab:  | 8'-10'                                                                                                        |
|                 | Municipal (Charles<br>River Water<br>Authority)                                                               |
| Lease Rate:     | MARKET                                                                                                        |
|                 |                                                                                                               |

## 725 MAIN STREET

MILLIS, MA

FOR LEASE | 42,978 SF WAREHOUSE SPACE AVAILABLE

DAVID STUBBLEBINE 617.592.3391

david@stubblebinecompany.com

JAMES STUBBLEBINE

617.592.3388

james@stubblebinecompany.com