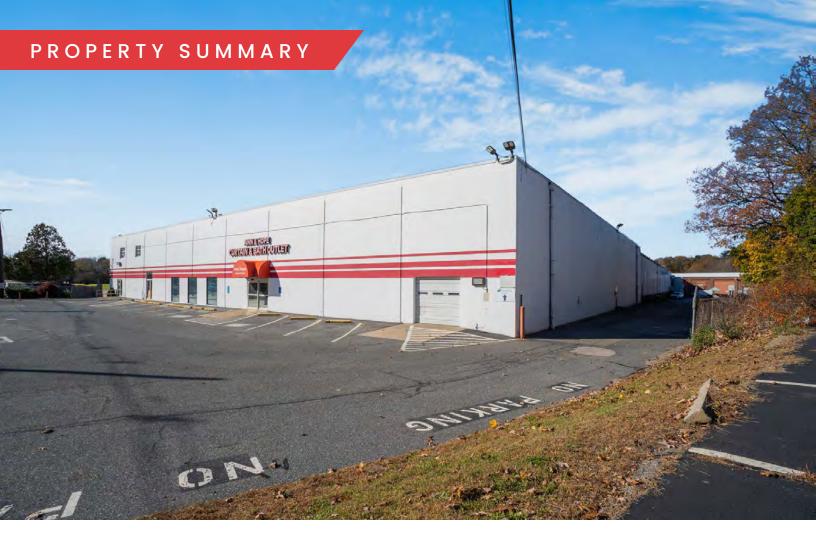

## 725 MAIN STREET

MILLIS, MA

FOR LEASE | 51,316 SF INDUSTRIAL SPACE AVAILABLE

DAVID STUBBLEBINE JAMES STUBBLEBINE MATTY DROUILLARD STEPHEN FLYNN 617.592.3391 617.592.3388 425.691.7881 781.917.7026

david@stubblebinecompany.com james@stubblebinecompany.com matty@stubblebinecompany.com sflynn@stubblebinecompany.com

## PROPERTY HIGHLIGHTS

- 51,316 SF of Contiguous Space Available, Subdividable to 42,978 SF or 8,338 SF
- Low Operating Costs
- Large Parking Area