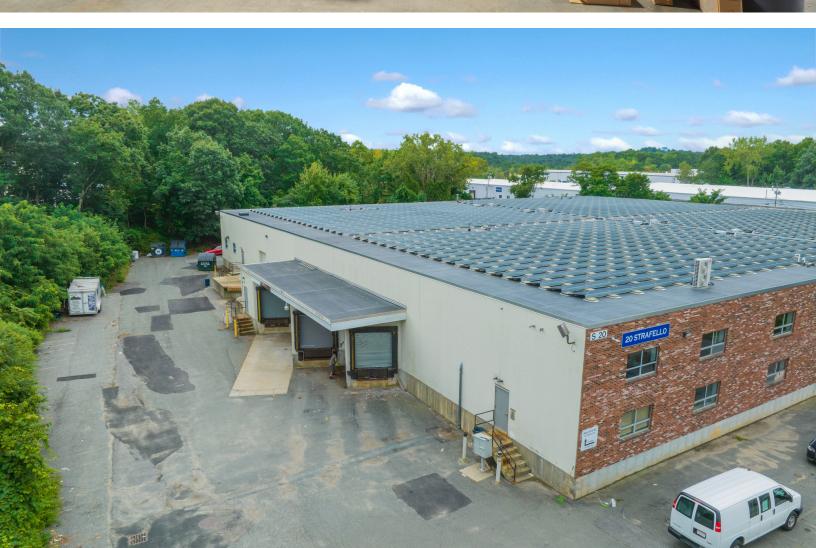

20 STRAFELLO DRIVE

### AVON, MA

FOR SALE OR LEASE | 2,000-44,000 SF 18' CLEAR WAREHOUSE BUILDING

- 18' Clear Height
- Located in an established park 1.5 miles from Route 24
- Subdividable to 2,000 SF

CORFAC INTERNATIONAL

#### **PROPERTY SPECIFICATIONS**

| LOADING:      | 4 Docks          |  |
|---------------|------------------|--|
| CLEAR HEIGHT: | 18'              |  |
| COLUMNS:      | 30' wide         |  |
| CONSTRUCTION: | Masonry          |  |
| POWER:        | 800a             |  |
| PARKING:      | 80 Spaces        |  |
| GAS:          | Natural          |  |
| HEATING:      | Gas              |  |
| SEWER:        | Septic           |  |
| WATER:        | Well             |  |
| R.E. TAXES:   | \$1.17/SF (2022) |  |
|               |                  |  |

#### OFFERING SUMMARY

| Sale Price:    | MARKET                                       |
|----------------|----------------------------------------------|
| Lease Rate:    | Negotiable                                   |
| Available SF:  | 2,000 - 44,000 SF                            |
| Building Size: | 44,000 SF                                    |
| Office Space:  | 2,000 SF (1st Floor)<br>2,000 SF (2nd Floor) |
| Lot Size:      | 1.97 AC                                      |
| Zoning:        | Industrial                                   |
|                |                                              |