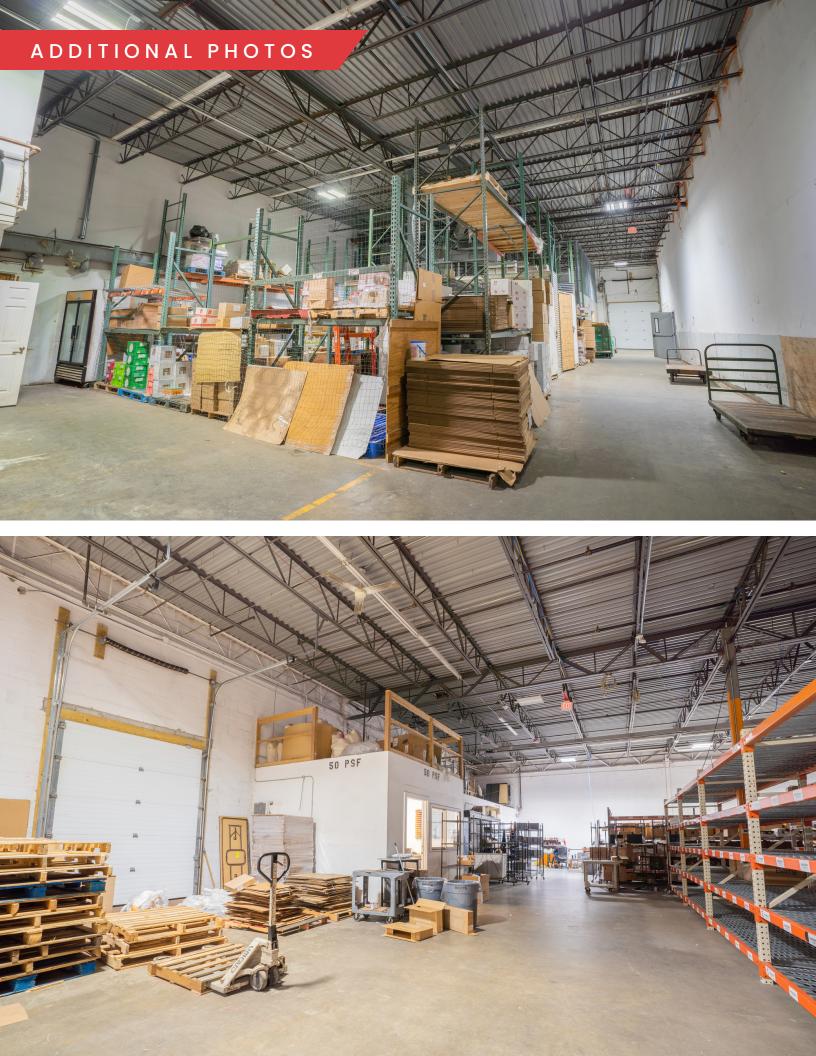

#### **PROPERTY SPECIFICATIONS**

| LOADING:      | 4 Docks          |  |
|---------------|------------------|--|
| CLEAR HEIGHT: | 18'              |  |
| COLUMNS:      | 30' wide         |  |
| CONSTRUCTION: | Masonry          |  |
| POWER:        | 800a             |  |
| PARKING:      | 80 Spaces        |  |
| GAS:          | Natural          |  |
| HEATING:      | Gas              |  |
| SEWER:        | Septic           |  |
| WATER:        | Well             |  |
| R.E. TAXES:   | \$1.17/SF (2022) |  |
|               |                  |  |

#### OFFERING SUMMARY

| Sale Price:    | MARKET                                       |
|----------------|----------------------------------------------|
| Lease Rate:    | Negotiable                                   |
| Available SF:  | 2,000 - 44,000 SF                            |
| Building Size: | 44,000 SF                                    |
| Office Space:  | 2,000 SF (1st Floor)<br>2,000 SF (2nd Floor) |
| Lot Size:      | 1.97 AC                                      |
| Zoning:        | Industrial                                   |
|                |                                              |