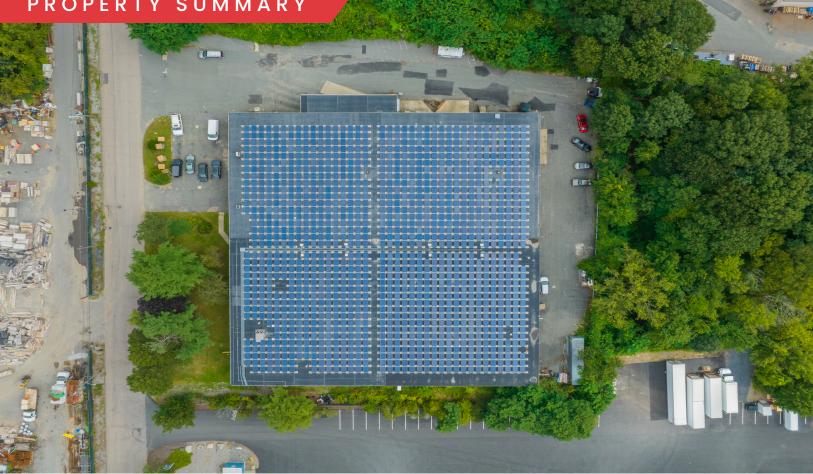

## PROPERTY SUMMARY

#### **PROPERTY SPECIFICATIONS**

| LOADING:      | 4 Docks          |  |
|---------------|------------------|--|
| CLEAR HEIGHT: | 18'              |  |
| COLUMNS:      | 30' wide         |  |
| CONSTRUCTION: | Masonry          |  |
| POWER:        | 800a             |  |
| PARKING:      | 80 Spaces        |  |
| GAS:          | Natural          |  |
| HEATING:      | Gas              |  |
| SEWER:        | Septic           |  |
| WATER:        | Well             |  |
| R.E. TAXES:   | \$1.17/SF (2022) |  |
|               |                  |  |

#### OFFERING SUMMARY

| Sale Price:    | MARKET                                       |
|----------------|----------------------------------------------|
| Lease Rate:    | Negotiable                                   |
| Available SF:  | 2,000 - 44,000 SF                            |
| Building Size: | 44,000 SF                                    |
| Office Space:  | 2,000 SF (1st Floor)<br>2,000 SF (2nd Floor) |
| Lot Size:      | 1.97 AC                                      |
| Zoning:        | Industrial                                   |
|                |                                              |