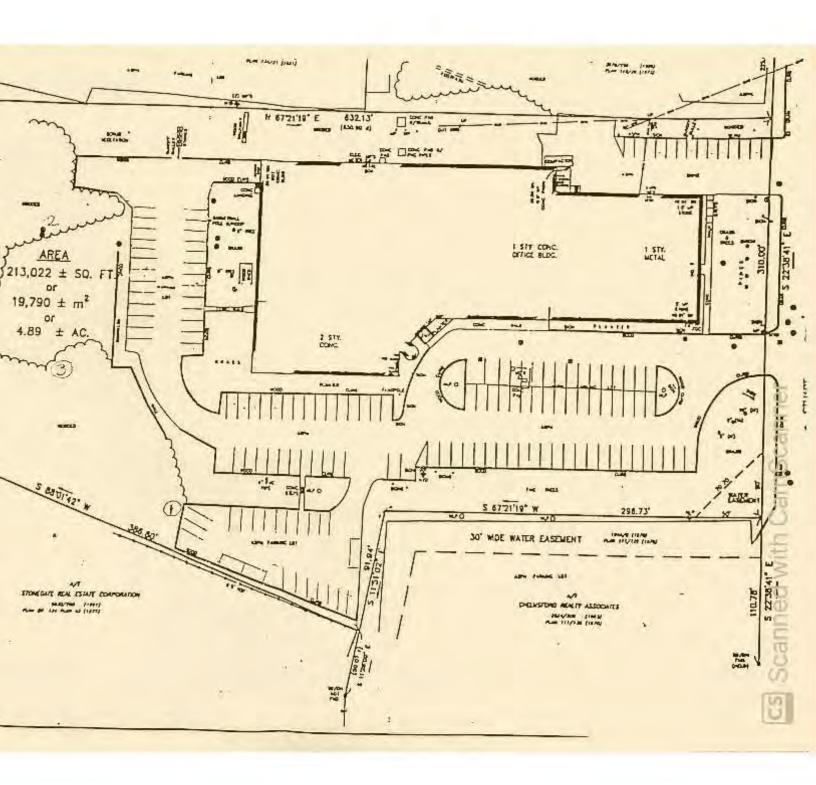

#### OFFERING SUMMARY

| Building Size:                    |           | 50,600 SF                                                                  |            |  |
|-----------------------------------|-----------|----------------------------------------------------------------------------|------------|--|
| Available:                        |           | <ul><li>19,700 SF Total<br/>Available Now</li><li>20,000 SF 8/25</li></ul> |            |  |
| Lot Size:                         |           |                                                                            | 4.8 Acres  |  |
| Power:                            |           | 3                                                                          | 3,600 Amps |  |
| Schoeffel International Corp LED: |           |                                                                            | 08/2025    |  |
| Lease Rate:                       |           |                                                                            | \$13.95    |  |
| NNN:                              |           |                                                                            | \$4.31/SF  |  |
| DEMOGRAPHICS                      | 3 MILES   | 5 MILES                                                                    | 10 MILES   |  |
| Total Households                  | 21,098    | 72,133                                                                     | 163,601    |  |
| Total Population                  | 58,444    | 190,727                                                                    | 438,127    |  |
| Average HH Income                 | \$112,921 | \$98,399                                                                   | \$124,685  |  |

### FLOOR PLANS

Gross Area