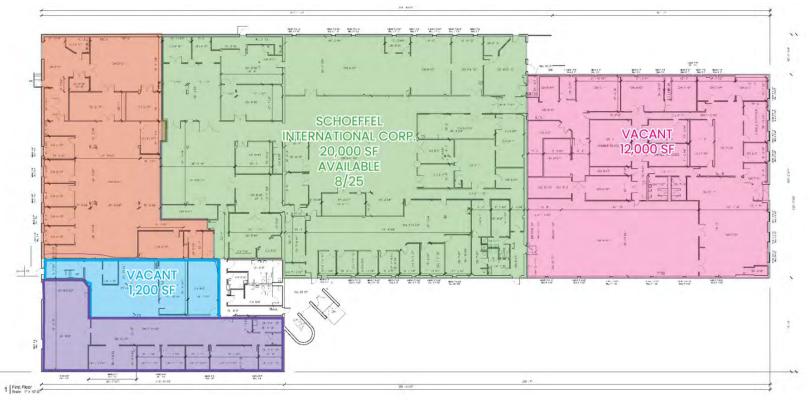

#### PROPERTY HIGHLIGHTS

- 19,700 SF Available now
- 1,200 SF with Shared Dock
- 6,500 SF of Office/Flex on the Second Floor Available
- 12,000 SF with Shared Loading Dock
- 20,000 SF with Shared Loading Dock Available 8/25
- 11' Clear Height
- Less than 1 mile from Route 3
- 3 Tailboard Loading Docks
- Building has 100% AC

#### OFFERING SUMMARY

| Building Size:                    |           | 50,600 SF                                                                  |            |  |
|-----------------------------------|-----------|----------------------------------------------------------------------------|------------|--|
| Available:                        |           | <ul><li>19,700 SF Total<br/>Available Now</li><li>20,000 SF 8/25</li></ul> |            |  |
| Lot Size:                         |           |                                                                            | 4.8 Acres  |  |
| Power:                            |           | 3                                                                          | 3,600 Amps |  |
| Schoeffel International Corp LED: |           |                                                                            | 08/2025    |  |
| Lease Rate:                       |           |                                                                            | \$13.95    |  |
| NNN:                              |           |                                                                            | \$4.31/SF  |  |
| DEMOGRAPHICS                      | 3 MILES   | 5 MILES                                                                    | 10 MILES   |  |
| Total Households                  | 21,098    | 72,133                                                                     | 163,601    |  |
| Total Population                  | 58,444    | 190,727                                                                    | 438,127    |  |
| Average HH Income                 | \$112,921 | \$98,399                                                                   | \$124,685  |  |

### FLOOR PLANS

Gross Area