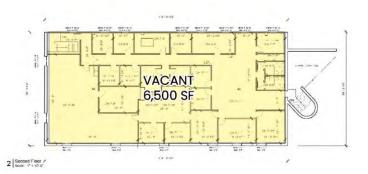

#### PROPERTY HIGHLIGHTS

- 19,700 SF Available now
- 1,200 SF with Shared Dock
- 6,500 SF of Office/Flex on the Second Floor Available
- 12,000 SF with Shared Loading Dock
- 20,000 SF with Shared Loading Dock Available 8/25
- 11' Clear Height
- Less than 1 mile from Route 3
- 3 Tailboard Loading Docks
- Building has 100% AC

### FLOOR PLANS

Gross Area