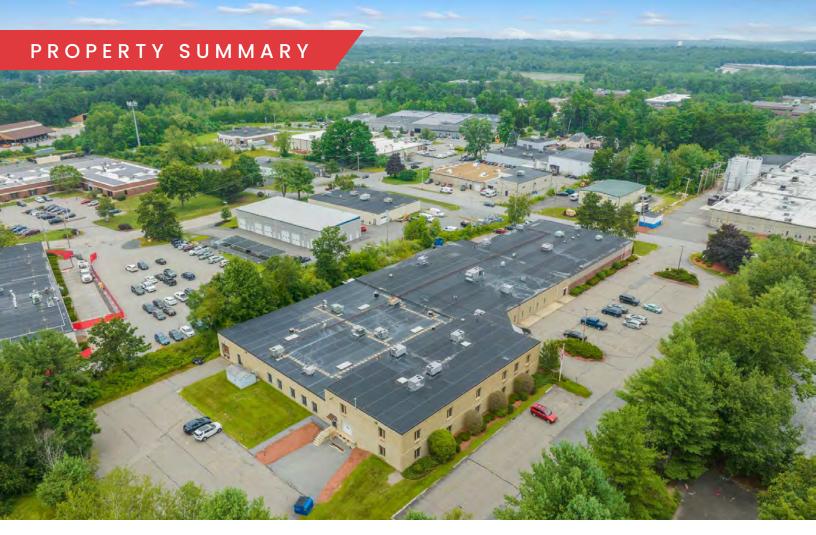

## PROPERTY DESCRIPTION 50,600 SF Flex/Light Manufacturing Building

#### PROPERTY HIGHLIGHTS

- 19,700 SF Available now
- 1,200 SF with Shared Dock
- 6,500 SF of Office/Flex on the Second Floor Available
- 12,000 SF with Shared Loading Dock
- 20,000 SF with Shared Loading Dock Available 8/25
- 11' Clear Height
- Less than 1 mile from Route 3
- 3 Tailboard Loading Docks
- Building has 100% AC

#### OFFERING SUMMARY

| Building Size:                    |           | 50,600 SF                                                                  |            |  |
|-----------------------------------|-----------|----------------------------------------------------------------------------|------------|--|
| Available:                        |           | <ul><li>19,700 SF Total<br/>Available Now</li><li>20,000 SF 8/25</li></ul> |            |  |
| Lot Size:                         |           |                                                                            | 4.8 Acres  |  |
| Power:                            |           | 3                                                                          | 3,600 Amps |  |
| Schoeffel International Corp LED: |           |                                                                            | 08/2025    |  |
| Lease Rate:                       |           |                                                                            | \$13.95    |  |
| NNN:                              |           |                                                                            | \$4.31/SF  |  |
| DEMOGRAPHICS                      | 3 MILES   | 5 MILES                                                                    | 10 MILES   |  |
| Total Households                  | 21,098    | 72,133                                                                     | 163,601    |  |
| Total Population                  | 58,444    | 190,727                                                                    | 438,127    |  |
| Average HH Income                 | \$112,921 | \$98,399                                                                   | \$124,685  |  |