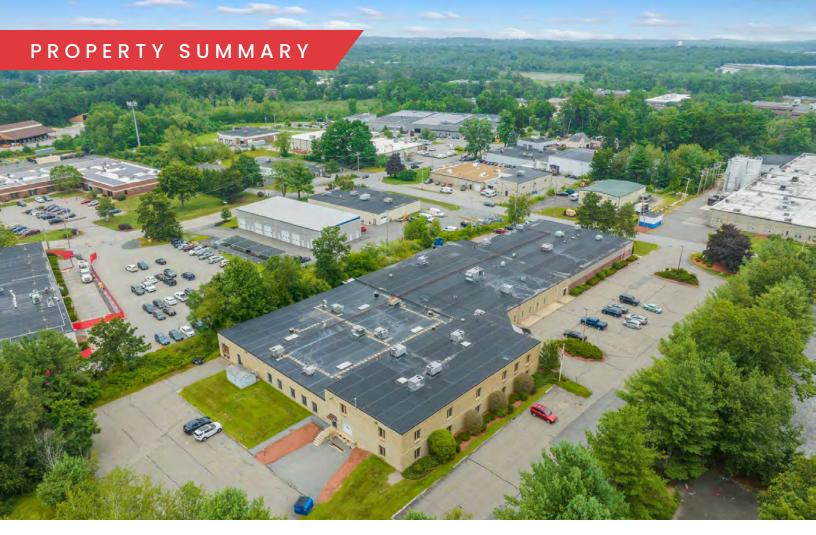

### PROPERTY DESCRIPTION 50,600 SF Flex/Light Manufacturing Building

#### PROPERTY HIGHLIGHTS

- 27,100 SF Available now
- 1,200 SF with Shared Loading Dock
- 6,500 SF of Office/Flex on the Second Floor Available
- 20,000 SF with Shared Loading Dock Available
- 12'3" Clear Height in the front 12,000 SF Space
- 9'9" Clear Height in the back 7,400 SF Space as is (11'5" if ceiling is ripped out)
- Less than 1 mile from Route 3
- 3 Tailboard Loading Docks
- Building has 100% AC

#### OFFERING SUMMARY

| Building Size:                    |           | 50,600 SF                                                                  |            |  |
|-----------------------------------|-----------|----------------------------------------------------------------------------|------------|--|
| Available:                        |           | <ul><li>27,100 SF Total<br/>Available Now</li><li>20,000 SF 8/25</li></ul> |            |  |
| Lot Size:                         |           |                                                                            | 4.8 Acres  |  |
| Power:                            |           | 3                                                                          | 3,600 Amps |  |
| Schoeffel International Corp LED: |           |                                                                            | 08/2025    |  |
| Lease Rate:                       |           |                                                                            | \$13.95    |  |
| NNN:                              |           |                                                                            | \$2.92/SF  |  |
| DEMOGRAPHICS                      | 3 MILES   | 5 MILES                                                                    | 10 MILES   |  |
| Total Households                  | 21,098    | 72,133                                                                     | 163,601    |  |
| Total Population                  | 58,444    | 190,727                                                                    | 438,127    |  |
| Average HH Income                 | \$112,921 | \$98,399                                                                   | \$124,685  |  |
|                                   |           |                                                                            |            |  |