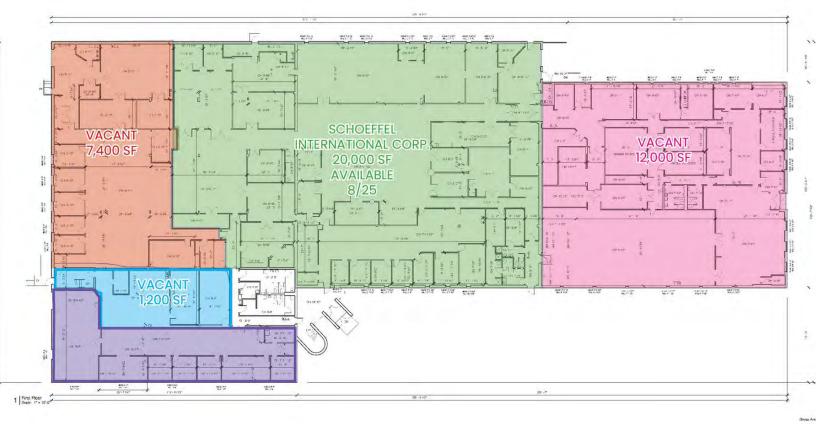

## FLOOR PLANS

#### PROPERTY HIGHLIGHTS

- 27,100 SF Available now
- 1,200 SF with Shared Loading Dock
- 6,500 SF of Office/Flex on the Second Floor Available
- 20,000 SF with Shared Loading Dock Available
- 12'3" Clear Height in the front 12,000 SF Space
- 9'9" Clear Height in the back 7,400 SF Space as is (11'5" if ceiling is ripped out)
- Less than 1 mile from Route 3
- 3 Tailboard Loading Docks
- Building has 100% AC

#### OFFERING SUMMARY

| Building Size:                    |           | 50,600 SF                                                                  |            |  |
|-----------------------------------|-----------|----------------------------------------------------------------------------|------------|--|
| Available:                        |           | <ul><li>27,100 SF Total<br/>Available Now</li><li>20,000 SF 8/25</li></ul> |            |  |
| Lot Size:                         |           |                                                                            | 4.8 Acres  |  |
| Power:                            |           | 3                                                                          | 3,600 Amps |  |
| Schoeffel International Corp LED: |           |                                                                            | 08/2025    |  |
| Lease Rate:                       |           |                                                                            | \$13.95    |  |
| NNN:                              |           |                                                                            | \$2.92/SF  |  |
| DEMOGRAPHICS                      | 3 MILES   | 5 MILES                                                                    | 10 MILES   |  |
| Total Households                  | 21,098    | 72,133                                                                     | 163,601    |  |
| Total Population                  | 58,444    | 190,727                                                                    | 438,127    |  |
| Average HH Income                 | \$112,921 | \$98,399                                                                   | \$124,685  |  |
|                                   |           |                                                                            |            |  |