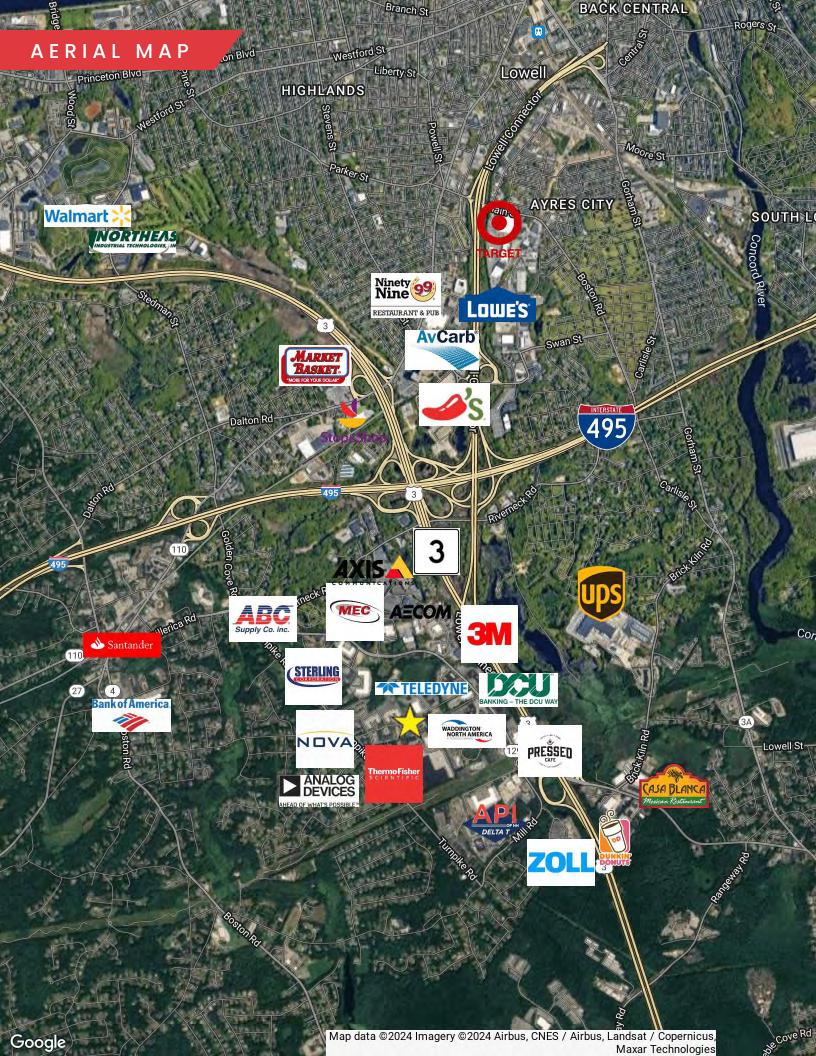

#### PROPERTY HIGHLIGHTS

- 27,100 SF Available now
- 1,200 SF with Shared Loading Dock
- 6,500 SF of Office/Flex on the Second Floor Available
- 20,000 SF with Shared Loading Dock Available
- 12'3" Clear Height in the front 12,000 SF Space
- 9'9" Clear Height in the back 7,400 SF Space as is (11'5" if ceiling is ripped out)
- Less than 1 mile from Route 3
- 3 Tailboard Loading Docks
- Building has 100% AC