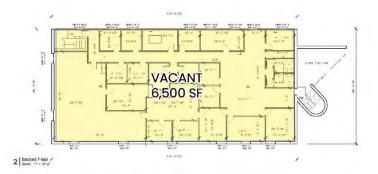

## FLOOR PLANS

#### PROPERTY HIGHLIGHTS

- 27,100 SF Available now
- 1,200 SF with Shared Loading Dock
- 6,500 SF of Office/Flex on the Second Floor Available
- 20,000 SF with Shared Loading Dock Available
- 12'3" Clear Height in the front 12,000 SF Space
- 9'9" Clear Height in the back 7,400 SF Space as is (11'5" if ceiling is ripped out)
- Less than 1 mile from Route 3
- 3 Tailboard Loading Docks
- Building has 100% AC