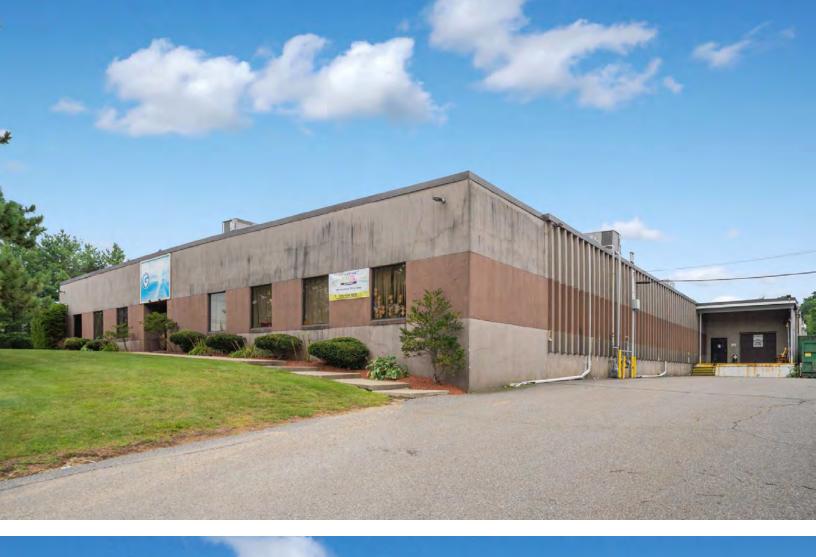

### PROPERTY DESCRIPTION 50,600 SF Flex/Light Manufacturing Building

#### PROPERTY HIGHLIGHTS

- 27,100 SF Available now
- 1,200 SF with Shared Loading Dock
- 6,500 SF of Office/Flex on the Second Floor Available
- 20,000 SF with Shared Loading Dock Available
- 12'3" Clear Height in the front 12,000 SF Space
- 9'9" Clear Height in the back 7,400 SF Space as is (11'5" if ceiling is ripped out)
- Less than 1 mile from Route 3
- 3 Tailboard Loading Docks
- Building has 100% AC