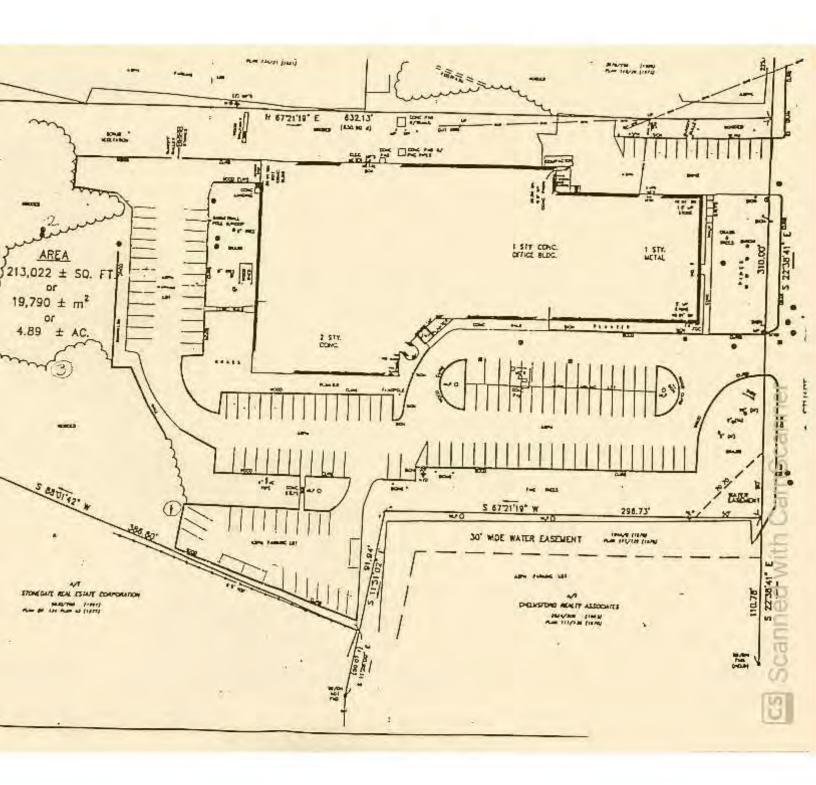

#### OFFERING SUMMARY

| Building Size:                    |           | 50,600 SF                                                                  |            |  |
|-----------------------------------|-----------|----------------------------------------------------------------------------|------------|--|
| Available:                        |           | <ul><li>27,100 SF Total<br/>Available Now</li><li>20,000 SF 8/25</li></ul> |            |  |
| Lot Size:                         |           |                                                                            | 4.8 Acres  |  |
| Power:                            |           | 3                                                                          | 3,600 Amps |  |
| Schoeffel International Corp LED: |           |                                                                            | 08/2025    |  |
| Lease Rate:                       |           |                                                                            | \$13.95    |  |
| NNN:                              |           |                                                                            | \$2.92/SF  |  |
| DEMOGRAPHICS                      | 3 MILES   | 5 MILES                                                                    | 10 MILES   |  |
| Total Households                  | 21,098    | 72,133                                                                     | 163,601    |  |
| Total Population                  | 58,444    | 190,727                                                                    | 438,127    |  |
| Average HH Income                 | \$112,921 | \$98,399                                                                   | \$124,685  |  |
|                                   |           |                                                                            |            |  |