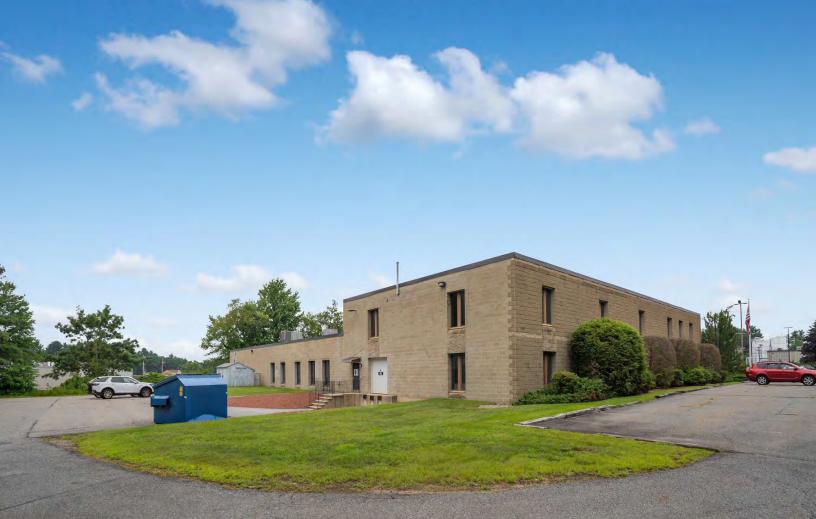

### PROPERTY DESCRIPTION 50,600 SF Flex/Light Manufacturing Building

#### PROPERTY HIGHLIGHTS

- 27,100 SF Available now
- 1,200 SF with Shared Loading Dock
- 6,500 SF of Office/Flex on the Second Floor Available
- 20,000 SF with Shared Loading Dock Available
- 12'3" Clear Height in the front 12,000 SF Space
- 9'9" Clear Height in the back 7,400 SF Space as is (11'5" if ceiling is ripped out)
- Less than 1 mile from Route 3
- 3 Tailboard Loading Docks
- Building has 100% AC