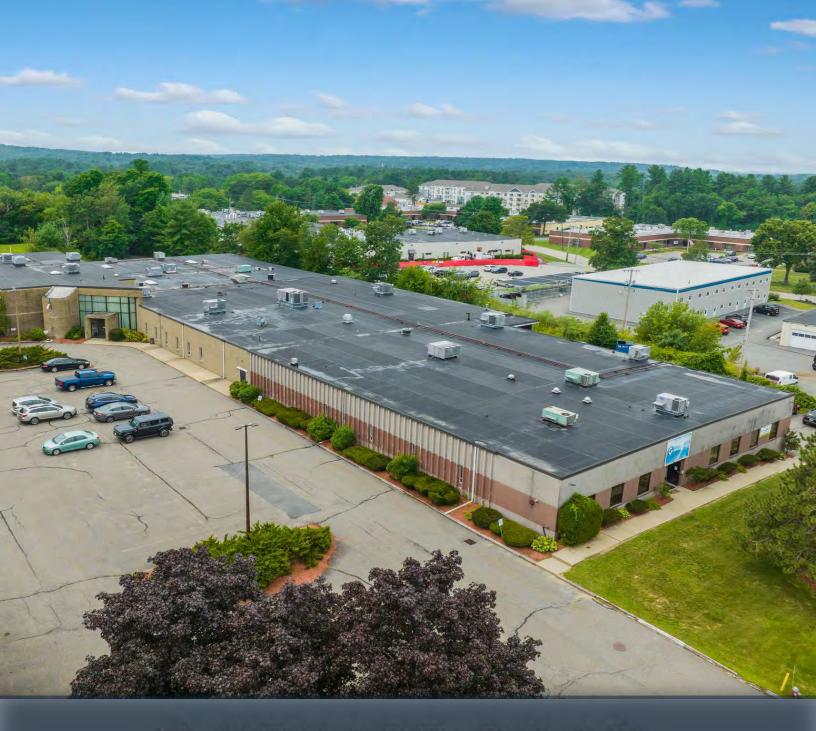

# 7 STUART ROAD

CHELMSFORD, MA

## FOR LEASE | FLEX/LIGHT MANUFACTURING BUILDING

- 27,100 SF Total Available (subdividable) with Loading Dock
- 20,000 SF Available 8/25
- 12'3" Clear Height
- Sub-dividable
- 100% AC

### PROPERTY DESCRIPTION 50,600 SF Flex/Light Manufacturing Building