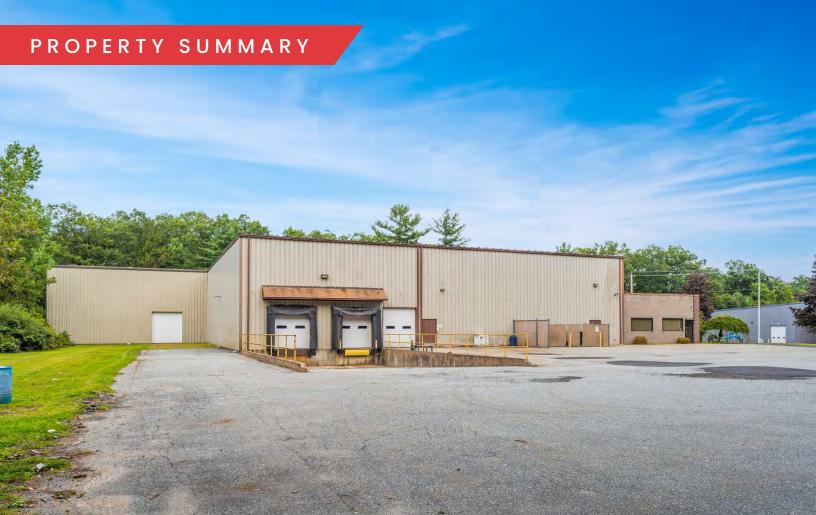

### PROPERTY DESCRIPTION

30,780 SF Industrial Warehouse for Sale or Lease

| DEMOGRAPHICS      | 3 MILES  | 5 MILES  | 10 MILES |
|-------------------|----------|----------|----------|
| Total Households  | 7,121    | 21,146   | 133,519  |
| Total Population  | 17,410   | 53,572   | 310,313  |
| Average HH Income | \$83,661 | \$90,056 | \$68,141 |

### **PROPERTY**

| Building<br>Size:   | 30,780 SF                                             |
|---------------------|-------------------------------------------------------|
| Available<br>Space: | 30,780 SF                                             |
| Expansion:          | The building can be expanded                          |
| Lot Size:           | 6.26 AC                                               |
| Clear<br>Height:    | 23'                                                   |
| Loading:            | Two (2) Tailboard Docks and two (2)<br>Drive-in Doors |
|                     | Switch Gears #1 & #2:                                 |
| Power:              | 1,200 Amps, 600-volt,<br>3 phase 4-wire AC            |
|                     | 2,000 Amp, 480/277 volt,<br>3 phase, 4-wire AC        |