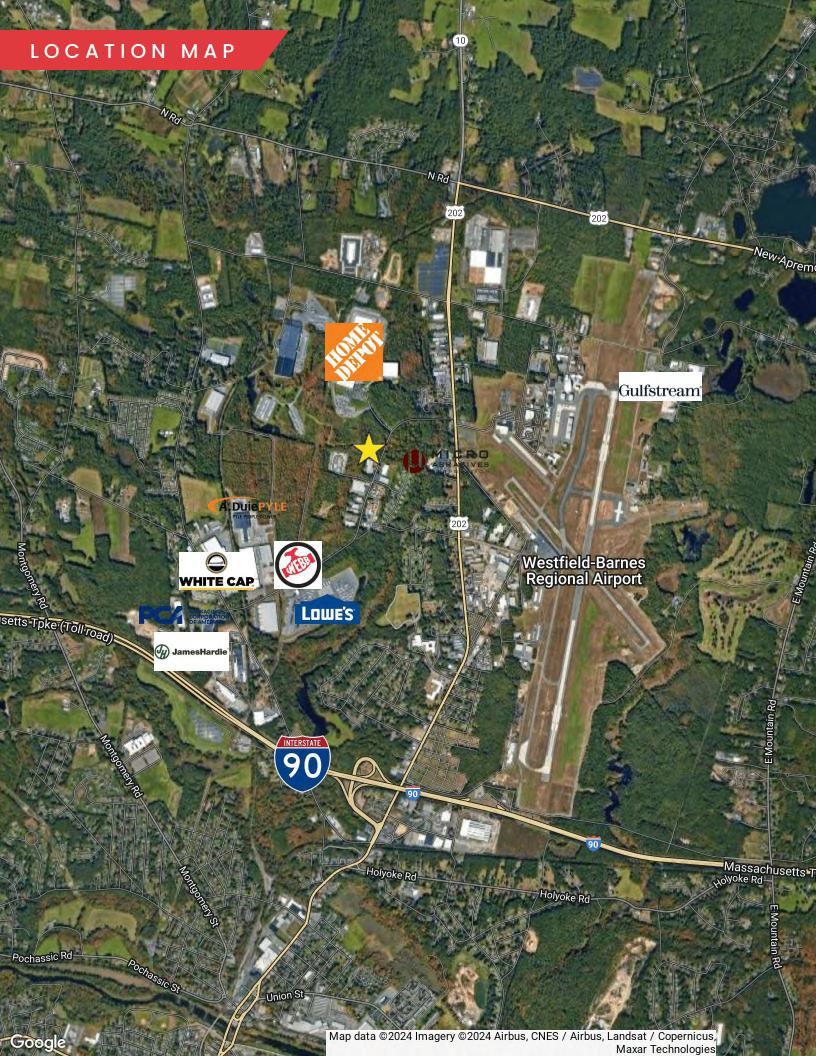

### OFFERING SUMMARY

| Zoning:              | Industrial               |
|----------------------|--------------------------|
| Construction:        | Block/Metal/Steel        |
| Flooring:            | Concrete                 |
| Topography:          | Flat                     |
| Water/Sewer:         | City                     |
| Gas/Electric         | Westfield Gas & Electric |
| Heat:                | Gas Fired                |
| Internet/Telephone:  | Comcast                  |
| Distance to MA Pike: | 2.5 Miles                |
| Lease Rate:          | MARKET                   |
| Sale Price:          | \$2,975,000              |
|                      |                          |

| CORPORATE NEIGHBORS                |  |  |
|------------------------------------|--|--|
| FW Webb Company                    |  |  |
| Packaging Corporation of America   |  |  |
| James Hardie Building Products     |  |  |
| A. Duie Pyle                       |  |  |
| Lowe's Flatbed Distribution Center |  |  |
| Home Depot Distribution Center     |  |  |