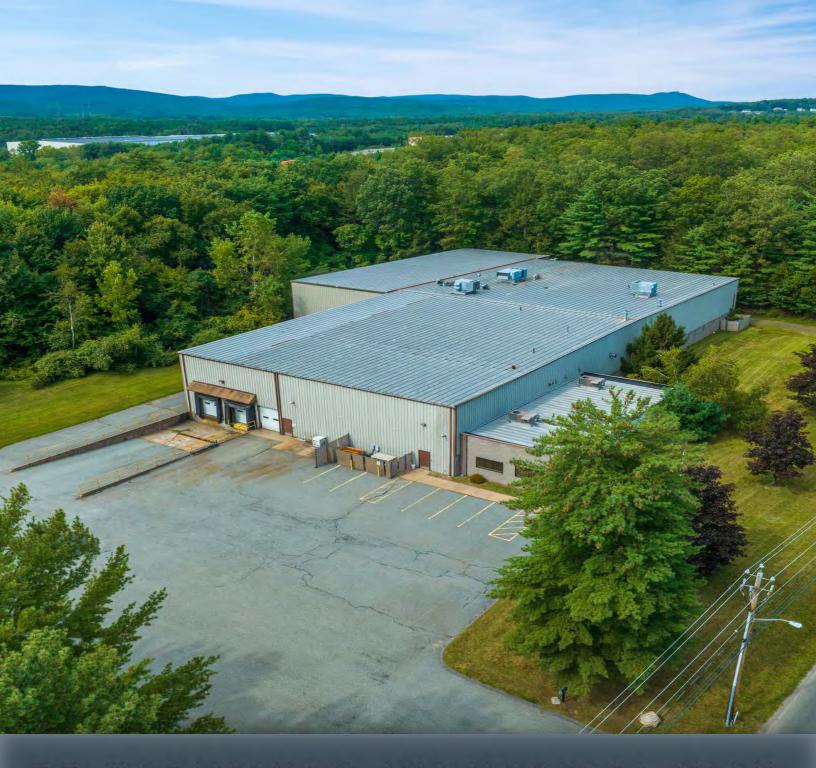

# 77 SERVISTAR INDUSTRIAL WAY WESTFIELD, MA

FOR SALE OR LEASE | 30,780 SF INDUSTRIAL WAREHOUSE

- All utilities
- 3,200 Total Amps
- 23' Clear Height
- Located 2.5 Miles from MA Pike in Established Industrial Park

## 77 SERVISTAR INDUSTRIAL WAY

WESTFIELD, MA

FOR SALE OR LEASE | 30,780 SF INDUSTRIAL WAREHOUSE