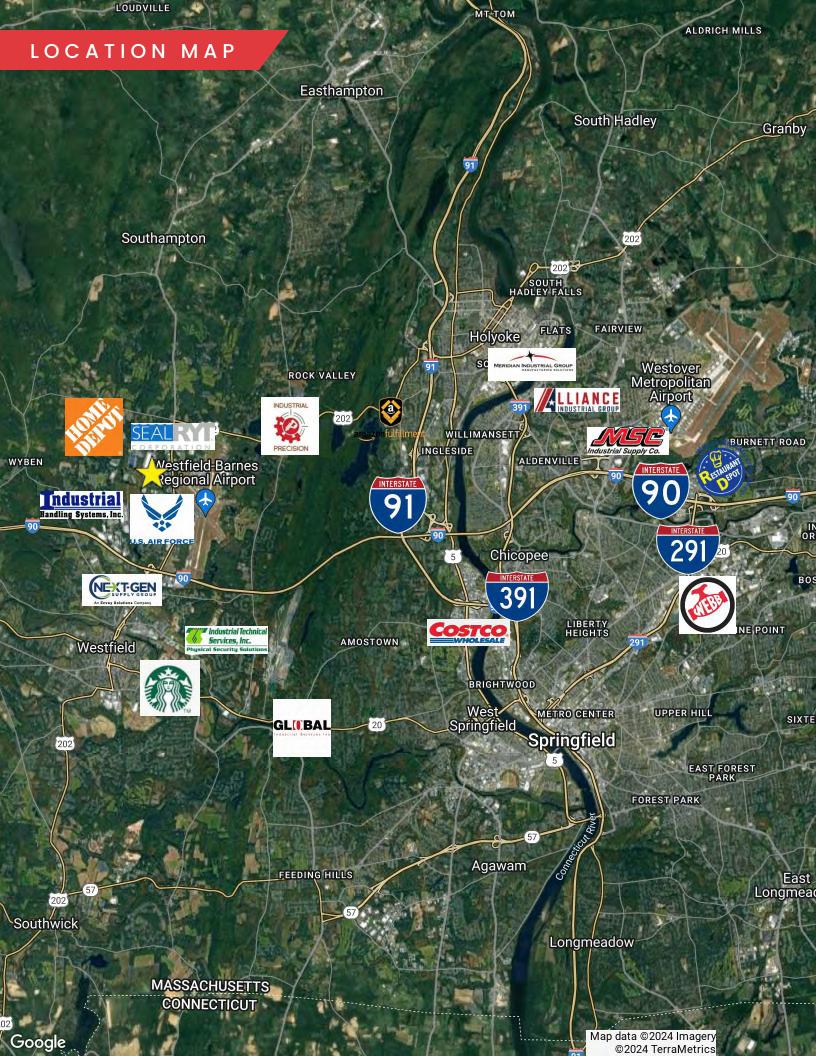

### OFFERING SUMMARY

| Zoning:              | Industrial               |
|----------------------|--------------------------|
| Construction:        | Block/Metal/Steel        |
| Flooring:            | Concrete                 |
| Topography:          | Flat                     |
| Water/Sewer:         | City                     |
| Gas/Electric         | Westfield Gas & Electric |
| Heat:                | Gas Fired                |
| Internet/Telephone:  | Comcast                  |
| Distance to MA Pike: | 2.5 Miles                |
| Lease Rate:          | MARKET                   |
| Sale Price:          | \$2,975,000              |
|                      |                          |

| CORPORATE NEIGHBORS                |  |  |
|------------------------------------|--|--|
| FW Webb Company                    |  |  |
| Packaging Corporation of America   |  |  |
| James Hardie Building Products     |  |  |
| A. Duie Pyle                       |  |  |
| Lowe's Flatbed Distribution Center |  |  |
| Home Depot Distribution Center     |  |  |