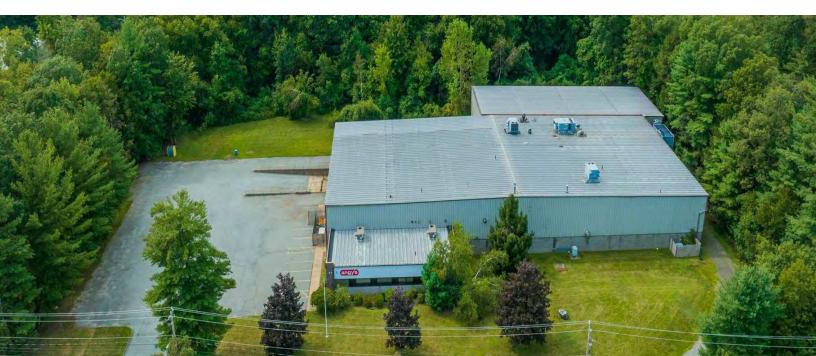

# 77 SERVISTAR INDUSTRIAL WAY WESTFIELD, MA

FOR SALE OR LEASE | 30,780 SF INDUSTRIAL WAREHOUSE

- All utilities
- 3,200 Total Amps
- 23' Clear Height
- Located 2.5 Miles from MA Pike in Established Industrial Park

## 77 SERVISTAR INDUSTRIAL WAY

WESTFIELD, MA

FOR SALE OR LEASE | 30,780 SF INDUSTRIAL WAREHOUSE

### **PROPERTY**

| Building<br>Size:   | 30,780 SF                                             |
|---------------------|-------------------------------------------------------|
| Available<br>Space: | 30,780 SF                                             |
| Expansion:          | The building can be expanded                          |
| Lot Size:           | 6.26 AC                                               |
| Clear<br>Height:    | 23'                                                   |
| Loading:            | Two (2) Tailboard Docks and two (2)<br>Drive-in Doors |
|                     | Switch Gears #1 & #2:                                 |
| Power:              | 1,200 Amps, 600-volt,<br>3 phase 4-wire AC            |
|                     | 2,000 Amp, 480/277 volt,<br>3 phase, 4-wire AC        |

### OFFERING SUMMARY

| Zoning:              | Industrial               |
|----------------------|--------------------------|
| Construction:        | Block/Metal/Steel        |
| Flooring:            | Concrete                 |
| Topography:          | Flat                     |
| Water/Sewer:         | City                     |
| Gas/Electric         | Westfield Gas & Electric |
| Heat:                | Gas Fired                |
| Internet/Telephone:  | Comcast                  |
| Distance to MA Pike: | 2.5 Miles                |
| Lease Rate:          | MARKET                   |
| Sale Price:          | \$2,975,000              |
|                      |                          |