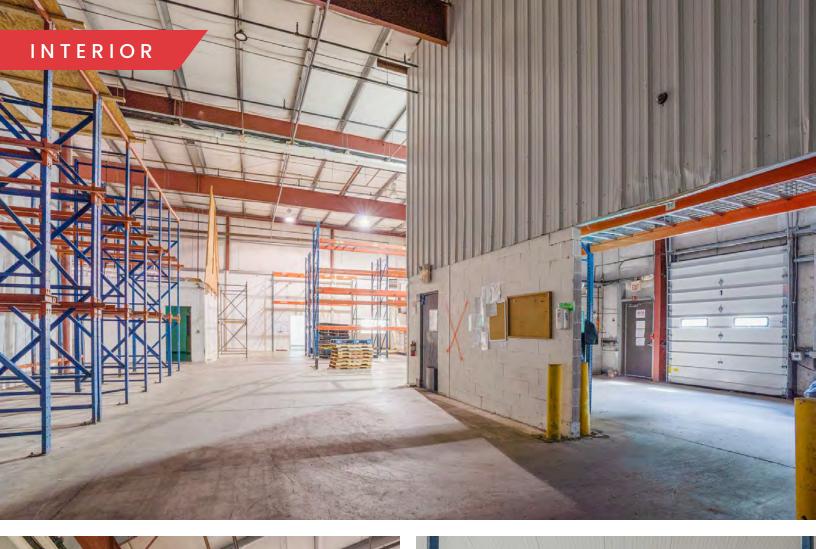

### **PROPERTY**

| Building<br>Size:   | 30,780 SF                                             |
|---------------------|-------------------------------------------------------|
| Available<br>Space: | 30,780 SF                                             |
| Expansion:          | The building can be expanded                          |
| Lot Size:           | 6.26 AC                                               |
| Clear<br>Height:    | 23'                                                   |
| Loading:            | Two (2) Tailboard Docks and two (2)<br>Drive-in Doors |
|                     | Switch Gears #1 & #2:                                 |
| Power:              | 1,200 Amps, 600-volt,<br>3 phase 4-wire AC            |
|                     | 2,000 Amp, 480/277 volt,<br>3 phase, 4-wire AC        |

### OFFERING SUMMARY

| Zoning:              | Industrial               |
|----------------------|--------------------------|
| Construction:        | Block/Metal/Steel        |
| Flooring:            | Concrete                 |
| Topography:          | Flat                     |
| Water/Sewer:         | City                     |
| Gas/Electric         | Westfield Gas & Electric |
| Heat:                | Gas Fired                |
| Internet/Telephone:  | Comcast                  |
| Distance to MA Pike: | 2.5 Miles                |
| Lease Rate:          | MARKET                   |
| Sale Price:          | \$2,975,000              |
|                      |                          |