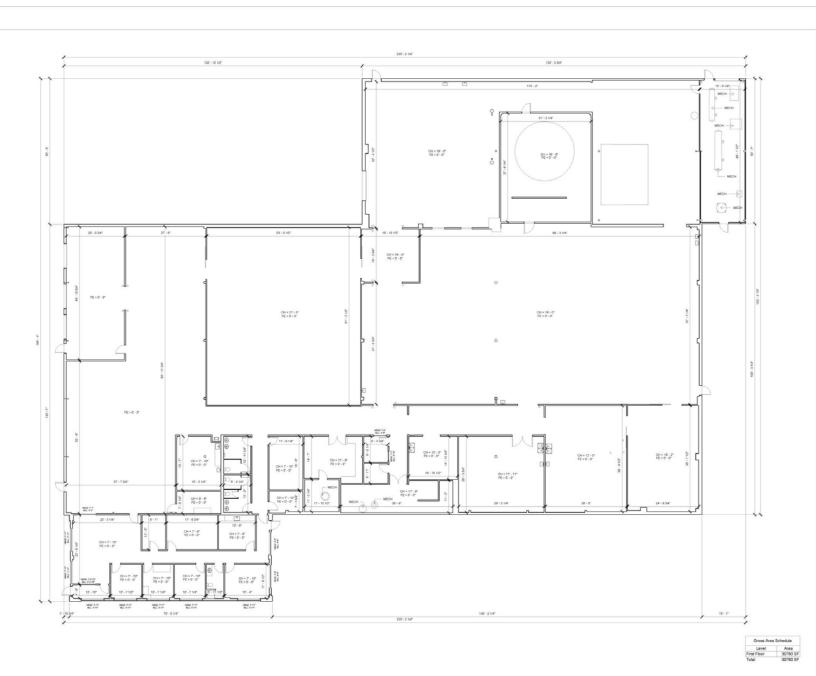

### PROPERTY DESCRIPTION

30,780 SF Industrial Warehouse for Sale or Lease

| DEMOGRAPHICS      | 3 MILES  | 5 MILES  | 10 MILES |
|-------------------|----------|----------|----------|
| Total Households  | 7,121    | 21,146   | 133,519  |
| Total Population  | 17,410   | 53,572   | 310,313  |
| Average HH Income | \$83,661 | \$90,056 | \$68,141 |

### **PROPERTY**

| Building<br>Size:   | 30,780 SF                                             |
|---------------------|-------------------------------------------------------|
| Available<br>Space: | 30,780 SF                                             |
| Expansion:          | The building can be expanded                          |
| Lot Size:           | 6.26 AC                                               |
| Clear<br>Height:    | 23'                                                   |
| Loading:            | Two (2) Tailboard Docks and two (2)<br>Drive-in Doors |
|                     | Switch Gears #1 & #2:                                 |
| Power:              | 1,200 Amps, 600-volt,<br>3 phase 4-wire AC            |
|                     | 2,000 Amp, 480/277 volt,<br>3 phase, 4-wire AC        |

### OFFERING SUMMARY

| Zoning:              | Industrial               |
|----------------------|--------------------------|
| Construction:        | Block/Metal/Steel        |
| Flooring:            | Concrete                 |
| Topography:          | Flat                     |
| Water/Sewer:         | City                     |
| Gas/Electric         | Westfield Gas & Electric |
| Heat:                | Gas Fired                |
| Internet/Telephone:  | Comcast                  |
| Distance to MA Pike: | 2.5 Miles                |
| Lease Rate:          | MARKET                   |
| Sale Price:          | \$2,975,000              |
|                      |                          |