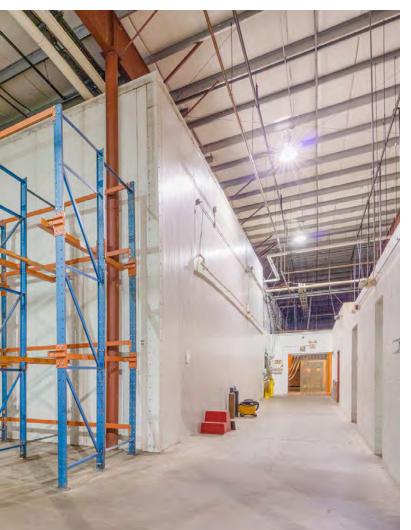

### **PROPERTY**

| Building<br>Size:   | 30,780 SF                                             |
|---------------------|-------------------------------------------------------|
| Available<br>Space: | 30,780 SF                                             |
| Expansion:          | The building can be expanded                          |
| Lot Size:           | 6.26 AC                                               |
| Clear<br>Height:    | 23'                                                   |
| Loading:            | Two (2) Tailboard Docks and two (2)<br>Drive-in Doors |
|                     | Switch Gears #1 & #2:                                 |
| Power:              | 1,200 Amps, 600-volt,<br>3 phase 4-wire AC            |
|                     | 2,000 Amp, 480/277 volt,<br>3 phase, 4-wire AC        |

### OFFERING SUMMARY

| Zoning:              | Industrial               |
|----------------------|--------------------------|
| Construction:        | Block/Metal/Steel        |
| Flooring:            | Concrete                 |
| Topography:          | Flat                     |
| Water/Sewer:         | City                     |
| Gas/Electric         | Westfield Gas & Electric |
| Heat:                | Gas Fired                |
| Internet/Telephone:  | Comcast                  |
| Distance to MA Pike: | 2.5 Miles                |
| Lease Rate:          | MARKET                   |
| Sale Price:          | \$2,975,000              |
|                      |                          |