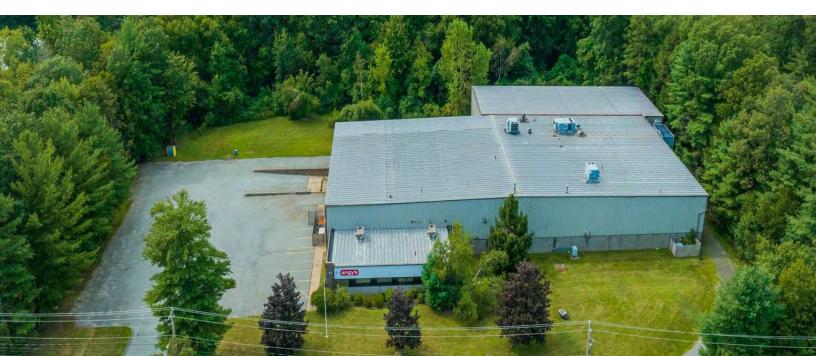

# 77 SERVISTAR INDUSTRIAL WAY WESTFIELD, MA

FOR SALE OR LEASE | 30,780 SF INDUSTRIAL WAREHOUSE

- All utilities
- 3,200 Total Amps
- 23' Clear Height
- Located 2.5 Miles from MA Pike in Established Industrial Park

### **PROPERTY**

| Building<br>Size:   | 30,780 SF                                             |
|---------------------|-------------------------------------------------------|
| Available<br>Space: | 30,780 SF                                             |
| Expansion:          | The building can be expanded                          |
| Lot Size:           | 6.26 AC                                               |
| Clear<br>Height:    | 23'                                                   |
| Loading:            | Two (2) Tailboard Docks and two (2)<br>Drive-in Doors |
|                     | Switch Gears #1 & #2:                                 |
| Power:              | 1,200 Amps, 600-volt,<br>3 phase 4-wire AC            |
|                     | 2,000 Amp, 480/277 volt,<br>3 phase, 4-wire AC        |

### OFFERING SUMMARY

| Zoning:              | Industrial               |
|----------------------|--------------------------|
| Construction:        | Block/Metal/Steel        |
| Flooring:            | Concrete                 |
| Topography:          | Flat                     |
| Water/Sewer:         | City                     |
| Gas/Electric         | Westfield Gas & Electric |
| Heat:                | Gas Fired                |
| Internet/Telephone:  | Comcast                  |
| Distance to MA Pike: | 2.5 Miles                |
| Lease Rate:          | MARKET                   |
| Sale Price:          | \$2,350,000              |
|                      |                          |