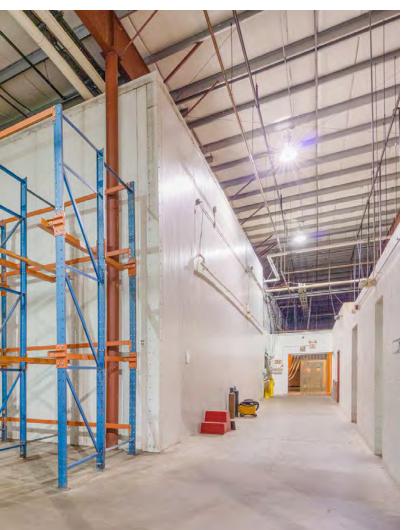

### **PROPERTY**

| Building<br>Size:   | 30,780 SF                                             |
|---------------------|-------------------------------------------------------|
| Available<br>Space: | 30,780 SF                                             |
| Expansion:          | The building can be expanded                          |
| Lot Size:           | 6.26 AC                                               |
| Clear<br>Height:    | 23'                                                   |
| Loading:            | Two (2) Tailboard Docks and two (2)<br>Drive-in Doors |
|                     | Switch Gears #1 & #2:                                 |
| Power:              | 1,200 Amps, 600-volt,<br>3 phase 4-wire AC            |
|                     | 2,000 Amp, 480/277 volt,<br>3 phase, 4-wire AC        |