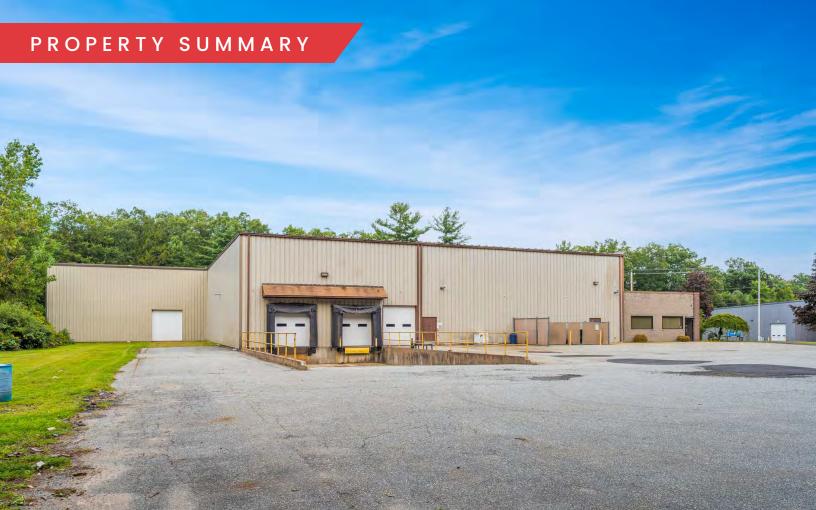

### **PROPERTY**

| Building<br>Size:   | 30,780 SF                                             |
|---------------------|-------------------------------------------------------|
| Available<br>Space: | 30,780 SF                                             |
| Expansion:          | The building can be expanded                          |
| Lot Size:           | 6.26 AC                                               |
| Clear<br>Height:    | 23'                                                   |
| Loading:            | Two (2) Tailboard Docks and two (2)<br>Drive-in Doors |
|                     | Switch Gears #1 & #2:                                 |
| Power:              | 1,200 Amps, 600-volt,<br>3 phase 4-wire AC            |
|                     | 2,000 Amp, 480/277 volt,<br>3 phase, 4-wire AC        |

### OFFERING SUMMARY

| Zoning:              | Industrial               |
|----------------------|--------------------------|
| Construction:        | Block/Metal/Steel        |
| Flooring:            | Concrete                 |
| Topography:          | Flat                     |
| Water/Sewer:         | City                     |
| Gas/Electric         | Westfield Gas & Electric |
| Heat:                | Gas Fired                |
| Internet/Telephone:  | Comcast                  |
| Distance to MA Pike: | 2.5 Miles                |
| Lease Rate:          | MARKET                   |
| Sale Price:          | \$2,350,000              |
|                      |                          |