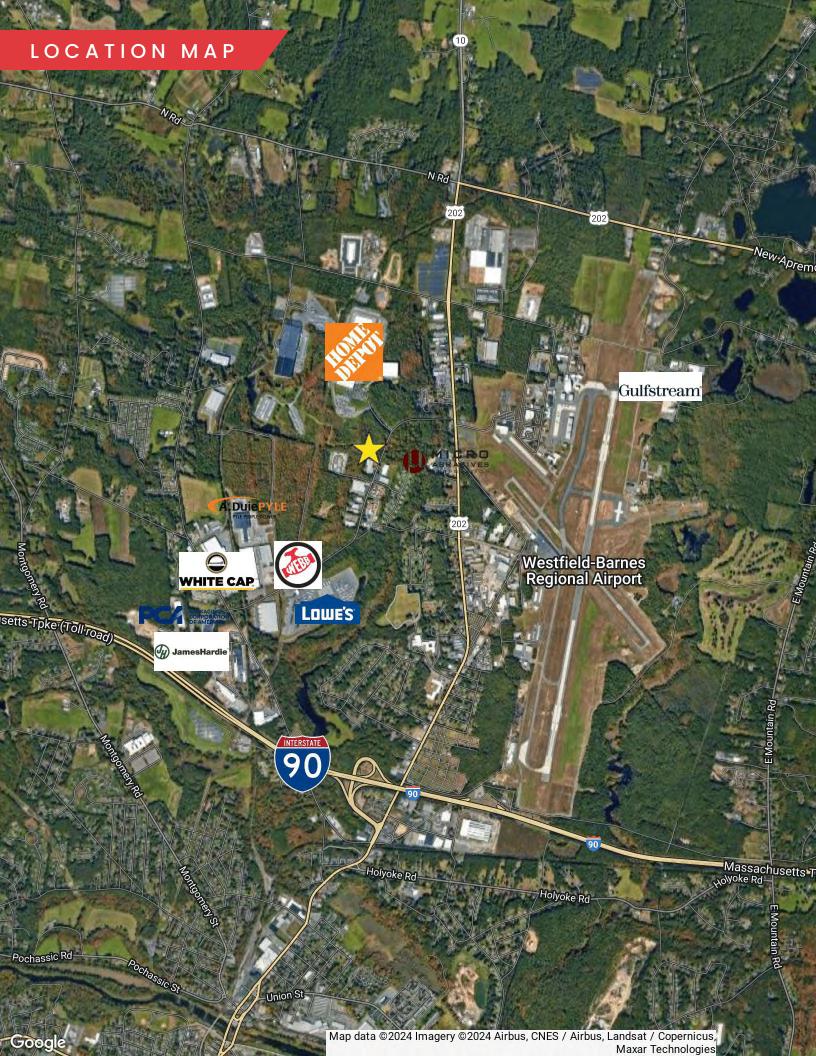

| CORPORATE NEIGHBORS                |
|------------------------------------|
| FW Webb Company                    |
| Packaging Corporation of America   |
| James Hardie Building Products     |
| A. Duie Pyle                       |
| Lowe's Flatbed Distribution Center |
| Home Depot Distribution Center     |
|                                    |

### OFFERING SUMMARY

| Zoning:              | Industrial               |
|----------------------|--------------------------|
| Construction:        | Block/Metal/Steel        |
| Flooring:            | Concrete                 |
| Topography:          | Flat                     |
| Water/Sewer:         | City                     |
| Gas/Electric         | Westfield Gas & Electric |
| Heat:                | Gas Fired                |
| Internet/Telephone:  | Comcast                  |
| Distance to MA Pike: | 2.5 Miles                |
| Lease Rate:          | MARKET                   |
| Sale Price:          | \$2,350,000              |
|                      |                          |