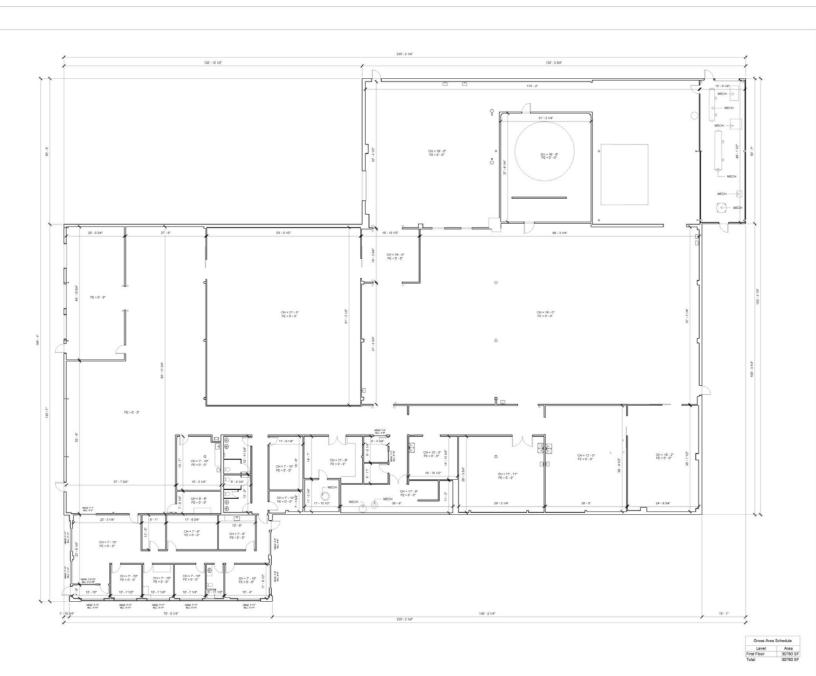

#### PROPERTY DESCRIPTION

30,780 SF Industrial Warehouse for Sale or Lease

| DEMOGRAPHICS      | 3 MILES  | 5 MILES  | 10 MILES |
|-------------------|----------|----------|----------|
| Total Households  | 7,121    | 21,146   | 133,519  |
| Total Population  | 17,410   | 53,572   | 310,313  |
| Average HH Income | \$83,661 | \$90,056 | \$68,141 |

### **PROPERTY**

| Building<br>Size:   | 30,780 SF                                             |
|---------------------|-------------------------------------------------------|
| Available<br>Space: | 30,780 SF                                             |
| Expansion:          | The building can be expanded                          |
| Lot Size:           | 6.26 AC                                               |
| Clear<br>Height:    | 23'                                                   |
| Loading:            | Two (2) Tailboard Docks and two (2)<br>Drive-in Doors |
|                     | Switch Gears #1 & #2:                                 |
| Power:              | 1,200 Amps, 600-volt,<br>3 phase 4-wire AC            |
|                     | 2,000 Amp, 480/277 volt,<br>3 phase, 4-wire AC        |

### OFFERING SUMMARY

| Zoning:              | Industrial               |
|----------------------|--------------------------|
| Construction:        | Block/Metal/Steel        |
| Flooring:            | Concrete                 |
| Topography:          | Flat                     |
| Water/Sewer:         | City                     |
| Gas/Electric         | Westfield Gas & Electric |
| Heat:                | Gas Fired                |
| Internet/Telephone:  | Comcast                  |
| Distance to MA Pike: | 2.5 Miles                |
| Lease Rate:          | MARKET                   |
| Sale Price:          | \$2,350,000              |
|                      |                          |