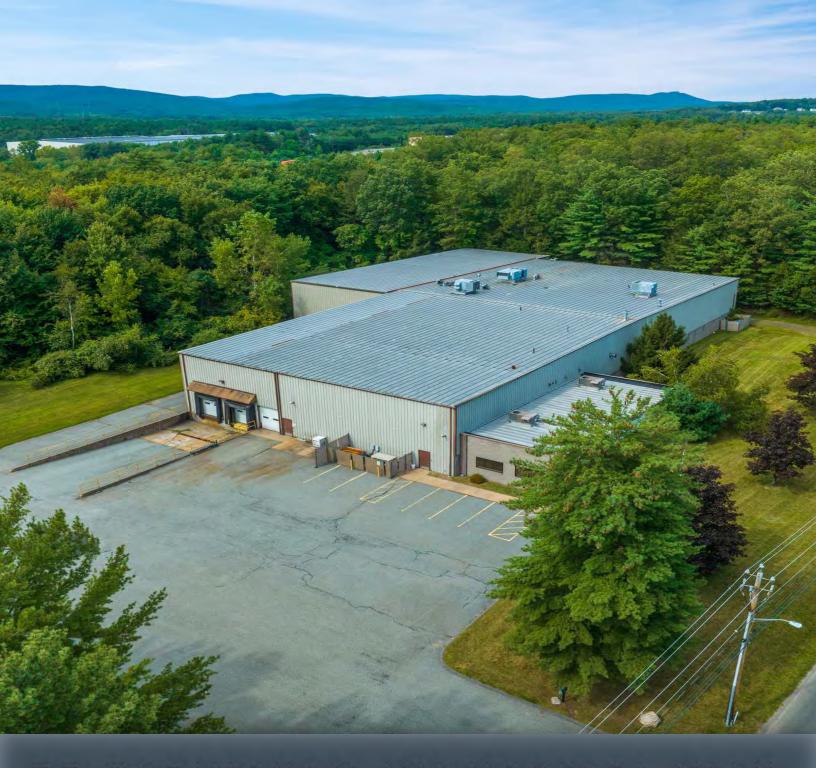

# 77 SERVISTAR INDUSTRIAL WAY WESTFIELD, MA

FOR SALE OR LEASE | 30,780 SF INDUSTRIAL WAREHOUSE

- All utilities
- 3,200 Total Amps
- 23' Clear Height
- Located 2.5 Miles from MA Pike in Established Industrial Park

#### PROPERTY DESCRIPTION

30,780 SF Industrial Warehouse for Sale or Lease

| DEMOGRAPHICS      | 3 MILES  | 5 MILES  | 10 MILES |
|-------------------|----------|----------|----------|
| Total Households  | 7,121    | 21,146   | 133,519  |
| Total Population  | 17,410   | 53,572   | 310,313  |
| Average HH Income | \$83,661 | \$90,056 | \$68,141 |