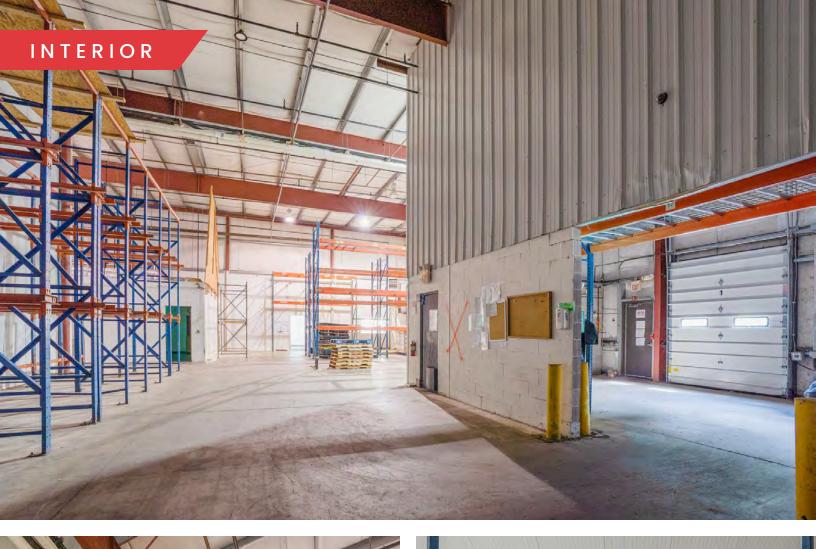

### **PROPERTY**

| Building<br>Size:   | 30,780 SF                                             |
|---------------------|-------------------------------------------------------|
| Available<br>Space: | 30,780 SF                                             |
| Expansion:          | The building can be expanded                          |
| Lot Size:           | 6.26 AC                                               |
| Clear<br>Height:    | 23'                                                   |
| Loading:            | Two (2) Tailboard Docks and two (2)<br>Drive-in Doors |
|                     | Switch Gears #1 & #2:                                 |
| Power:              | 1,200 Amps, 600-volt,<br>3 phase 4-wire AC            |
|                     | 2,000 Amp, 480/277 volt,<br>3 phase, 4-wire AC        |