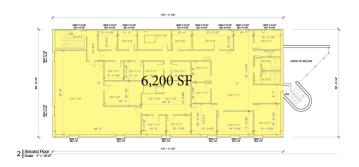

# FLOOR PLANS

| Gross Area Schedule | Level | Area | Second Floor | 723 SF | First Floor | 46950 SF | Total | 54183 SF |

## OFFERING SUMMARY

| Lease Rate:    | MARKET           |  |  |
|----------------|------------------|--|--|
| Available SF:  | 6,200 - 7,400 SF |  |  |
| Lot Size:      | 4.8 Acres        |  |  |
| Building Size: | 54,000 SF        |  |  |
| Power:         | 3,600 amps       |  |  |
|                |                  |  |  |