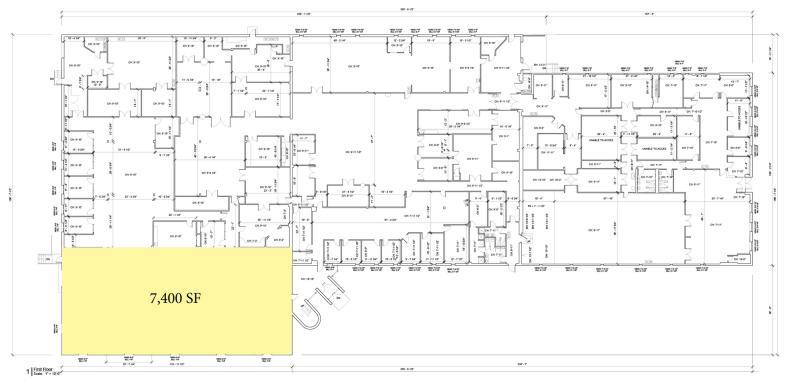

# FLOOR PLANS

| Gross Area Schedule | Level | Area | Second Floor | 723 SF | First Floor | 46950 SF | Total | 54183 SF |

## OFFERING SUMMARY

| Lease Rate:    | MARKET           |  |  |
|----------------|------------------|--|--|
| Available SF:  | 6,200 - 7,400 SF |  |  |
| Lot Size:      | 4.8 Acres        |  |  |
| Building Size: | 54,000 SF        |  |  |
| Power:         | 3,600 amps       |  |  |
|                |                  |  |  |