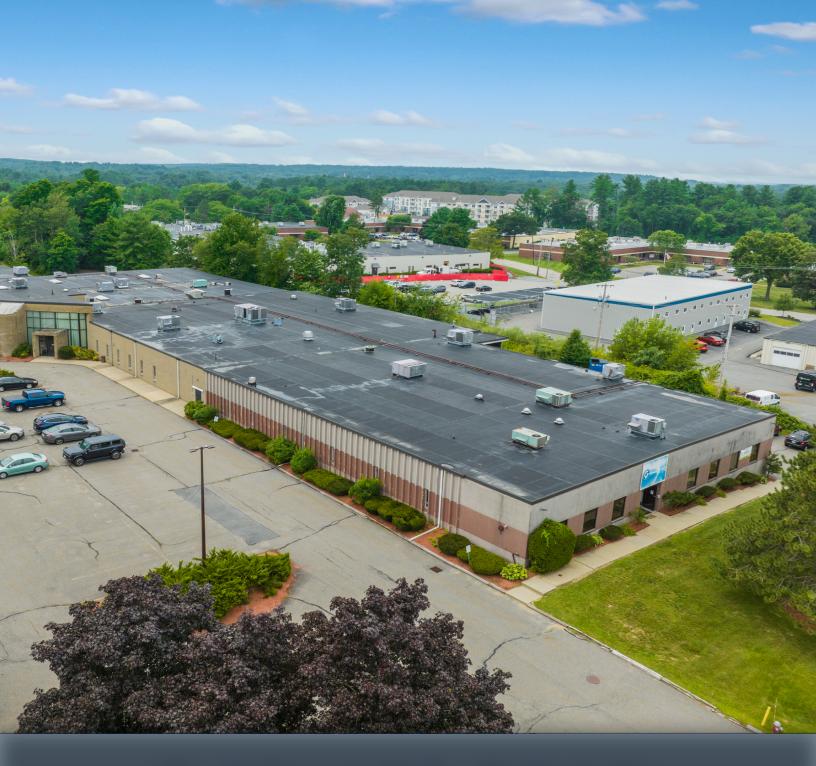

# 7 STUART ROAD

CHELMSFORD, MA

FOR LEASE | FLEX/LIGHT MANUFACTURING BUILDING: 13,600 SF AVAILABLE

- One (1) Tailboard Loading Docks
- 14' Clear Height
- Sub-dividable

# 7 STUART ROAD

CHELMSFORD, MA

FOR LEASE | FLEX/LIGHT MANUFACTURING BUILDING: 13,600 SF AVAILABLE