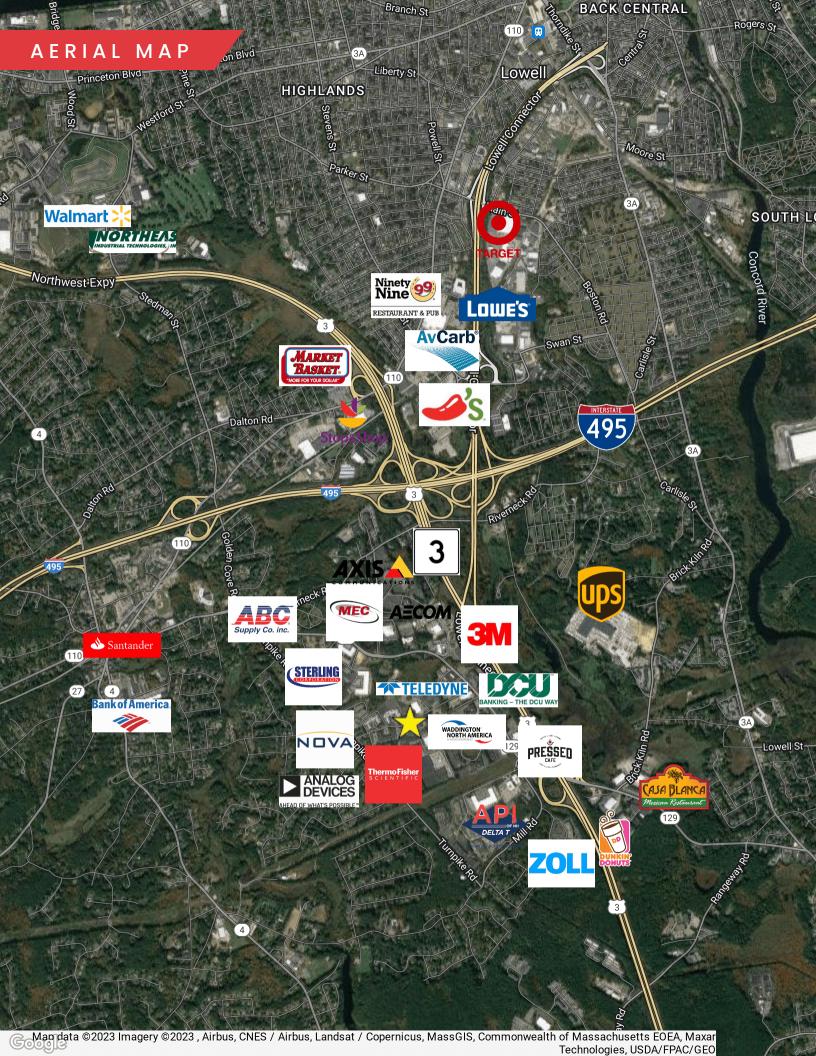

| DEMOGRAPHICS      | 3 MILES   | 5 MILES  | 10 MILES  |
|-------------------|-----------|----------|-----------|
| Total Households  | 21,098    | 72,133   | 163,601   |
| Total Population  | 58,444    | 190,727  | 438,127   |
| Average HH Income | \$112,921 | \$98,399 | \$124,685 |