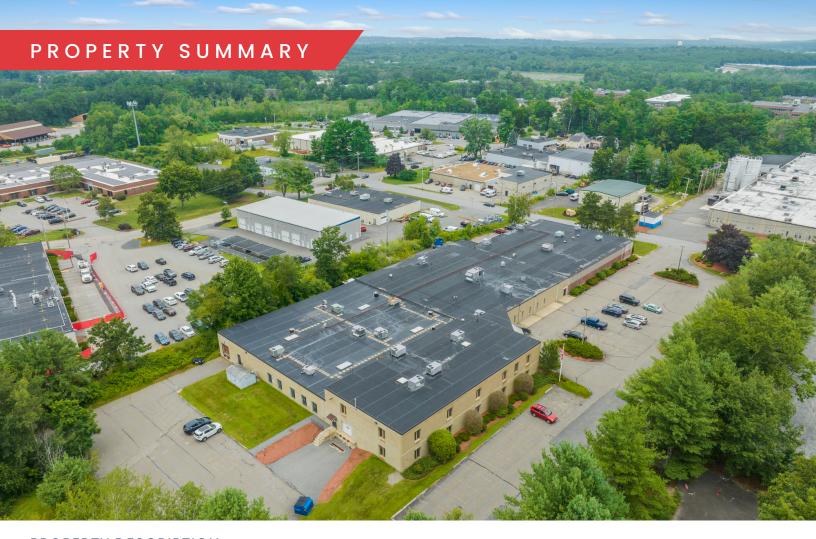

### PROPERTY DESCRIPTION

54,000 SF Flex/Light Manufacturing Building: 13,600 SF Available