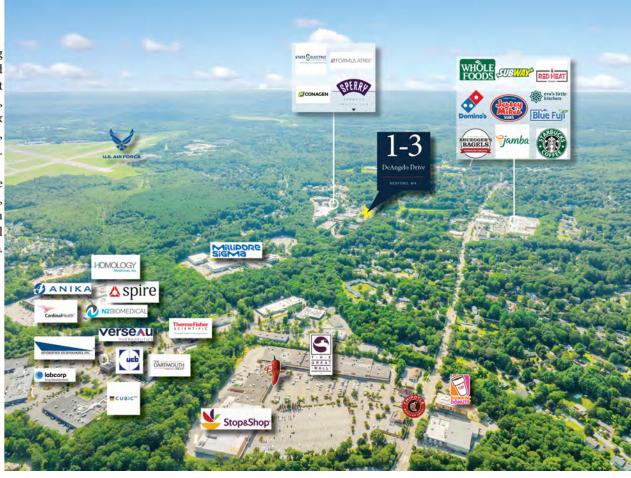

#### LOCATION DESCRIPTION

- Located 1.5 Miles from I-95/Rt.128 and Hartwell Ave
- 5 Minutes from Hanscom Air Force Base
- Situated jut feet from the MinuteMan Commuter Bikeway
- Walking distance to multiple MBTA bus stops on Loomis St

### **LOCATION**

A number of outstanding amenities are conveniently situated within one mile of the subject property including Whole Foods, Starbucks, Dominos, Stop & Shop, Bruegger's Bagels, Dunkin', TD Bank, and Bank of America.

Corporate neighbors include Spire Corporation, N2 Biomedical, Homology Medicines, Verseau Therapeutics, Millipore Sigma, Cardinal Health, ThermoFisher, and Labcorp.

Distance to Highways:

I-95: 1.5 Miles Route 3: 2.2 Miles Route 2: 5.5. Miles