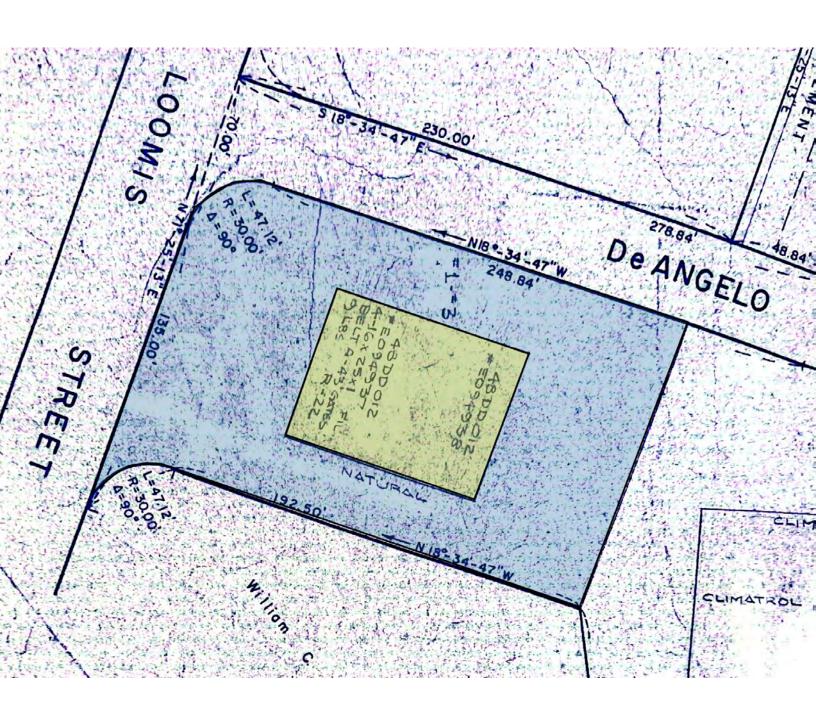

PROPERTY DESCRIPTION 12,650 SF Office/Flex Building

#### PROPERTY SPECIFICATIONS

| Building Size:  | 12,650 SF                                                       |  |
|-----------------|-----------------------------------------------------------------|--|
| Lot Size:       | 30,230 SF                                                       |  |
| Stories:        | Two (2)                                                         |  |
| Year Built:     | 1970                                                            |  |
| Zoning:         | Commercial (C);<br>Depot Area Mixed-<br>Use Overlay<br>District |  |
| Sewer/Water:    | Town                                                            |  |
| Heat:           | Gas                                                             |  |
| AC:             | 100%                                                            |  |
| Construction:   | Steel Frame &<br>Block                                          |  |
| Roof:           | Rubber                                                          |  |
| Parking Spaces: | 44 (3.67/1,000 SF)                                              |  |
| Sale Price:     | \$2,300,000                                                     |  |
|                 |                                                                 |  |

#### FIRST FLOOR PLAN