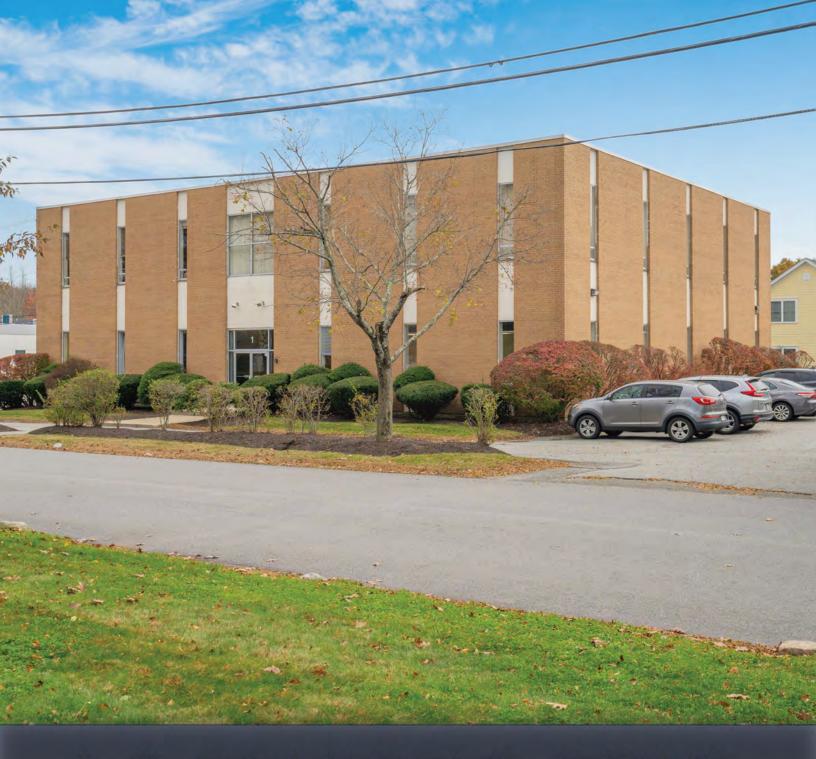

PROPERTY DESCRIPTION 12,650 SF Office/Flex Building

#### PROPERTY SPECIFICATIONS

| Building Size:  | 12,650 SF                                                       |  |
|-----------------|-----------------------------------------------------------------|--|
| Lot Size:       | 30,230 SF                                                       |  |
| Stories:        | Two (2)                                                         |  |
| Year Built:     | 1970                                                            |  |
| Zoning:         | Commercial (C);<br>Depot Area Mixed-<br>Use Overlay<br>District |  |
| Sewer/Water:    | Town                                                            |  |
| Heat:           | Gas                                                             |  |
| AC:             | 100%                                                            |  |
| Construction:   | Steel Frame &<br>Block                                          |  |
| Roof:           | Rubber                                                          |  |
| Parking Spaces: | 44 (3.67/1,000 SF)                                              |  |
| Sale Price:     | \$2,300,000                                                     |  |
|                 |                                                                 |  |