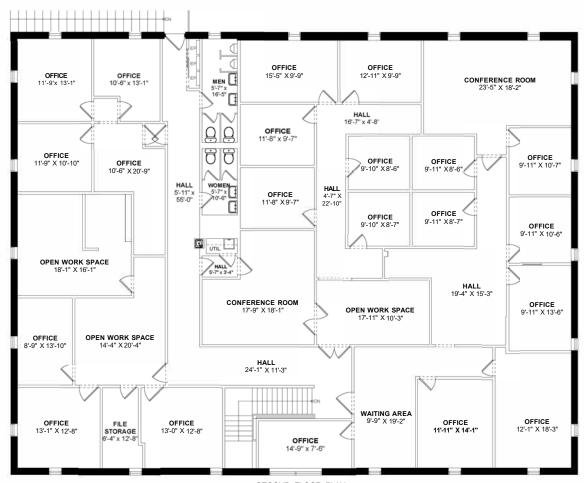

<br>Depot Area Mixed-<br>Use Overlay<br>District |  |
| Sewer/Water:    | Town                                                            |  |
| Heat:           | Gas                                                             |  |
| AC:             | 100%                                                            |  |
| Construction:   | Steel Frame &<br>Block                                          |  |
| Roof:           | Rubber                                                          |  |
| Parking Spaces: | 44 (3.67/1,000 SF)                                              |  |
| Sale Price:     | \$2,300,000                                                     |  |
|                 |                                                                 |  |











#### FIRST FLOOR PLAN





## LOCATION OVERVIEW

### **LOCATION**

A number of outstanding amenities are conveniently situated within one mile of the subject property including Whole Foods, Starbucks, Dominos, Stop & Shop, Bruegger's Bagels, Dunkin', TD Bank, and Bank of America.

Corporate neighbors include Spire Corporation, N2 Biomedical, Homology Medicines, Verseau Therapeutics, Millipore Sigma, Cardinal Health, ThermoFisher, and Labcorp.

Distance to Highways:

I-95: 1.5 Miles Route 3: 2.2 Miles Route 2: 5.5. Miles



# 1-3 DEANGELO DRIVE

BEDFORD, MA

FOR SALE | 12,650 SF OFFICE/FLEX BUILDING

JAMES STUBBLEBINE 857.362.0102

james@stubblebinecompany.com

DAVID STUBBLEBINE

857.362.0101

david@stubblebinecompany.com

MICAH STUBBLEBINE

978.265.8101

micah@stubblebinecompany.com

NICHOLAS STUBBLEBINE

978.20