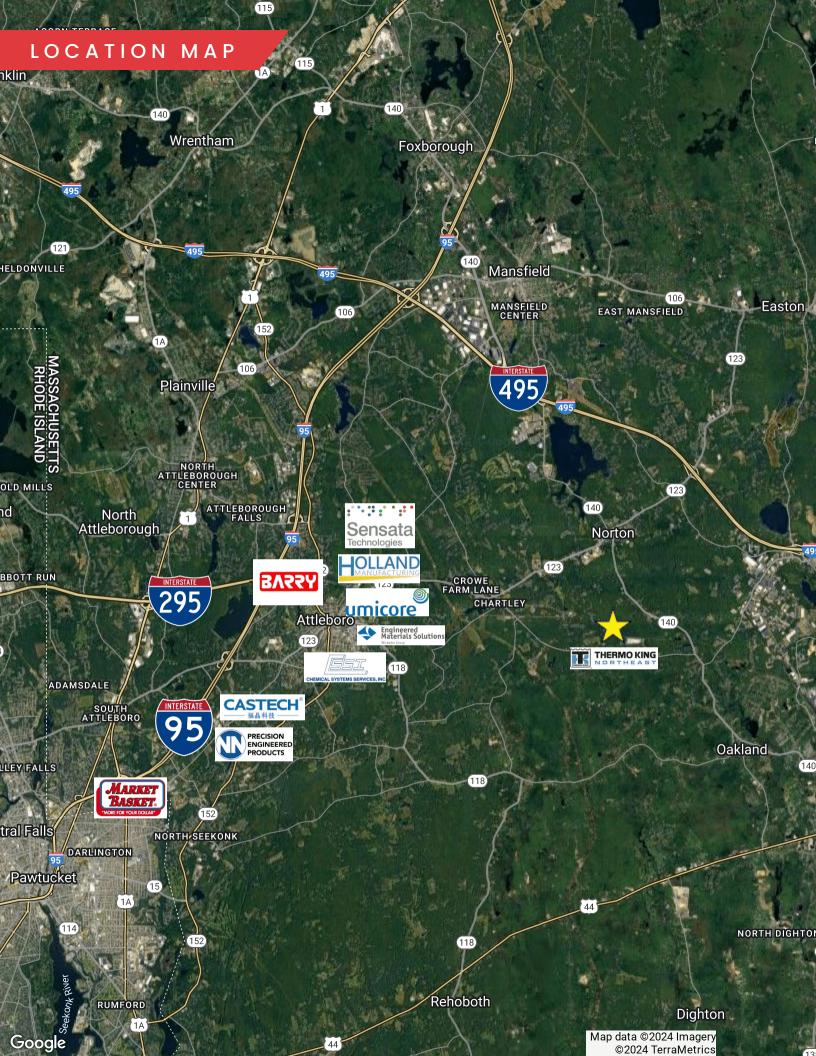

## PROPERTY DESCRIPTION

3 Acres of Industrial Land 35,200 SF FULLY PERMITTED Build-to-Suit For Sale or Lease

| DEMOGRAPHICS      | 3 MILES   | 5 MILES  | 10 MILES  |
|-------------------|-----------|----------|-----------|
| Total Households  | 5,899     | 24,483   | 114,938   |
| Total Population  | 17,193    | 64,022   | 286,732   |
| Average HH Income | \$121,699 | \$98,777 | \$104,649 |