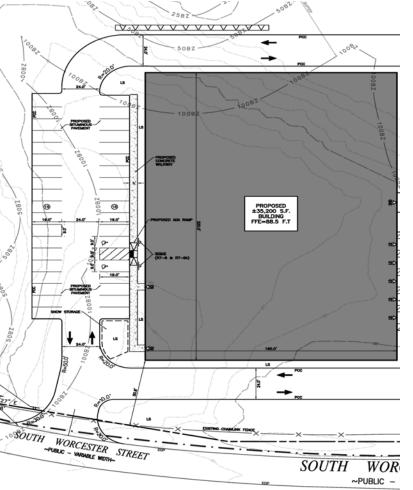

## PROPERTY DESCRIPTION

3 Acres of Industrial Land 35,200 SF FULLY PERMITTED Build-to-Suit For Sale or Lease

| DEMOGRAPHICS      | 3 MILES   | 5 MILES  | 10 MILES  |
|-------------------|-----------|----------|-----------|
| Total Households  | 5,899     | 24,483   | 114,938   |
| Total Population  | 17,193    | 64,022   | 286,732   |
| Average HH Income | \$121,699 | \$98,777 | \$104,649 |