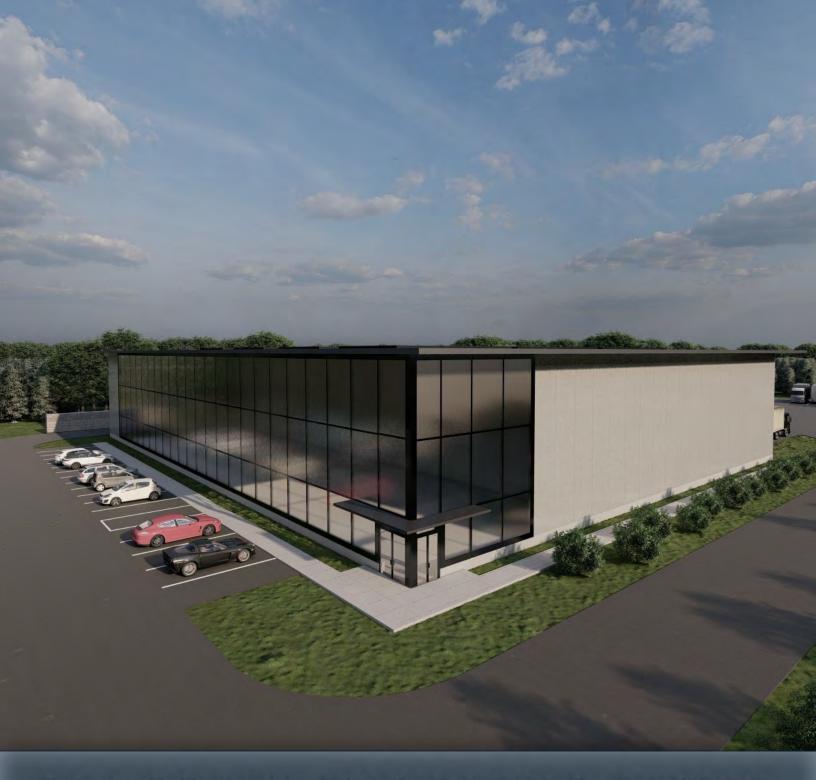

## 354 SOUTH WORCESTER STREET

NORTON, MA

FOR SALE OR LEASE | FULLY PERMITTED 32,200 SF INDUSTRIAL BUILDING

JAMES STUBBLEBINE DAVID STUBBLEBINE CHRIS MICHNIEWICZ DAVID BERMAN 857.362.0102 857.362.0101 774.994.1698 413.636.9055

## PROPERTY DESCRIPTION

3 Acres of Industrial Land 35,200 SF FULLY PERMITTED Build-to-Suit For Sale or Lease

| DEMOGRAPHICS      | 3 MILES   | 5 MILES  | 10 MILES  |
|-------------------|-----------|----------|-----------|
| Total Households  | 5,899     | 24,483   | 114,938   |
| Total Population  | 17,193    | 64,022   | 286,732   |
| Average HH Income | \$121,699 | \$98,777 | \$104,649 |