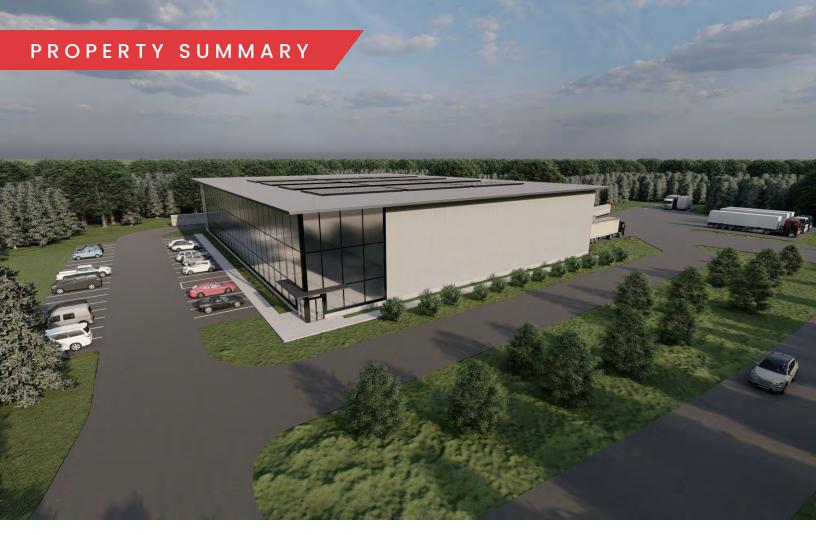

## PROPERTY DESCRIPTION

3 Acres of Industrial Land 35,200 SF FULLY PERMITTED Build-to-Suit For Sale or Lease

| DEMOGRAPHICS      | 3 MILES   | 5 MILES  | 10 MILES  |
|-------------------|-----------|----------|-----------|
| Total Households  | 5,899     | 24,483   | 114,938   |
| Total Population  | 17,193    | 64,022   | 286,732   |
| Average HH Income | \$121,699 | \$98,777 | \$104,649 |