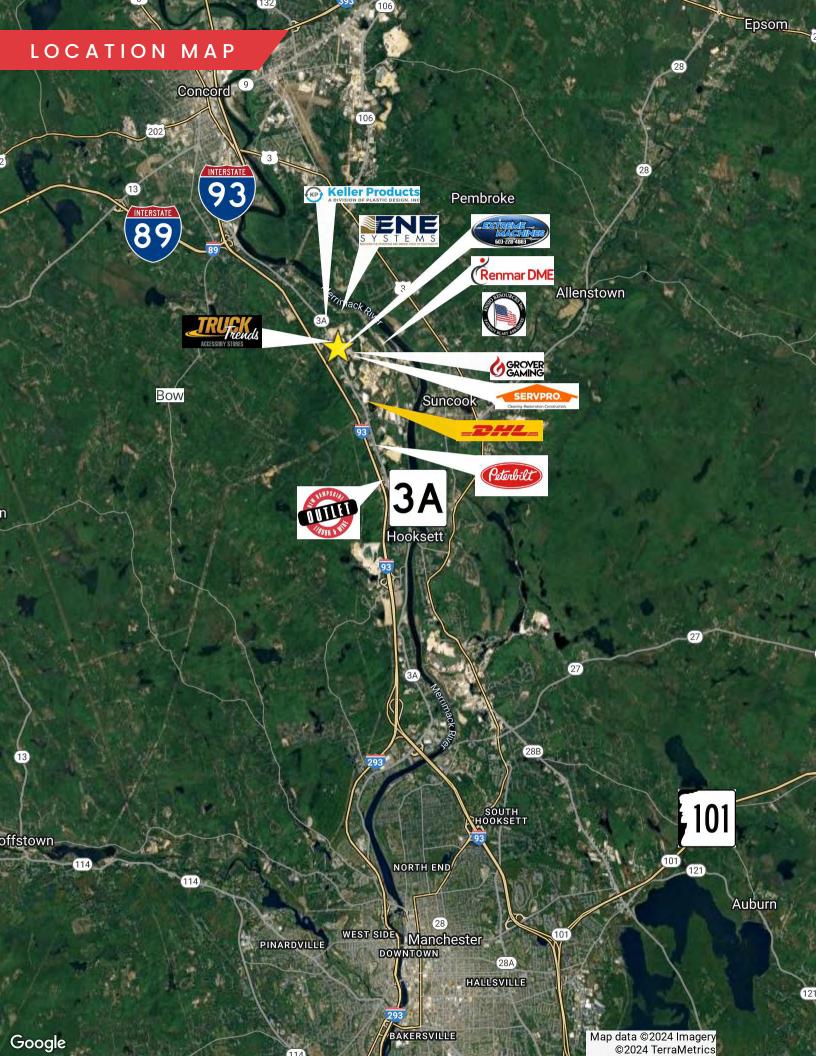

1222 NH-3A

BOW, NH

FOR SALE | 32 ACRES INDUSTRIAL/COMMERCIAL LAND

- Frontage along I-93 and Route 3A
  Proposed 360,000 SF +/-
- 5 Miles to Concord