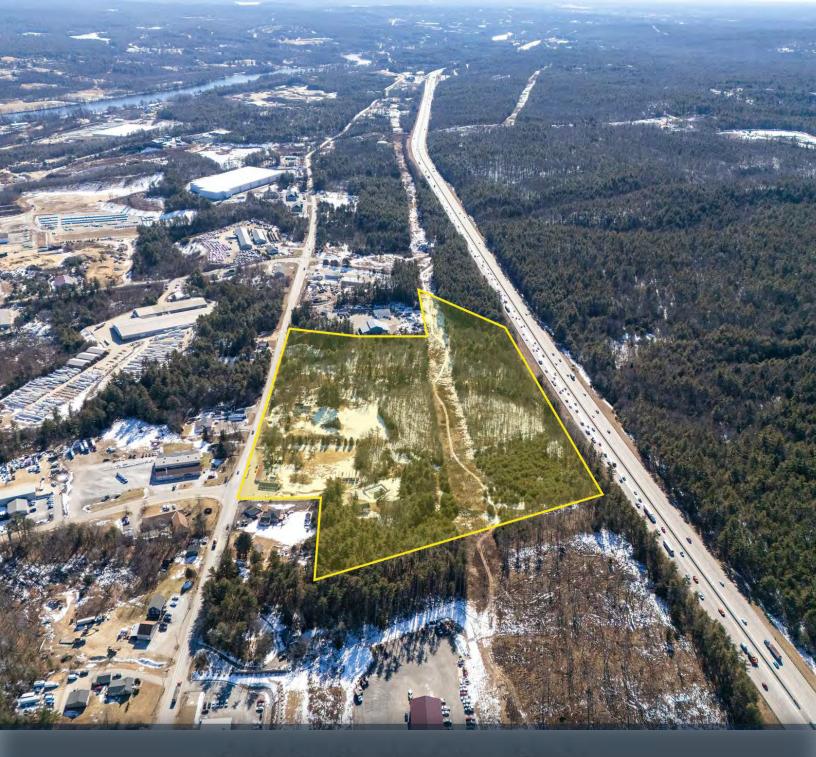

1222 NH-3A

BOW, NH

FOR SALE | 32 ACRES INDUSTRIAL/COMMERCIAL LAND

- Frontage along I-93 and Route 3A
  Proposed 360,000 SF +/-
- 5 Miles to Concord

## PROPERTY DESCRIPTION

32 Acres Industrial/Commercial Land for Sale on 3 Parcels of Land