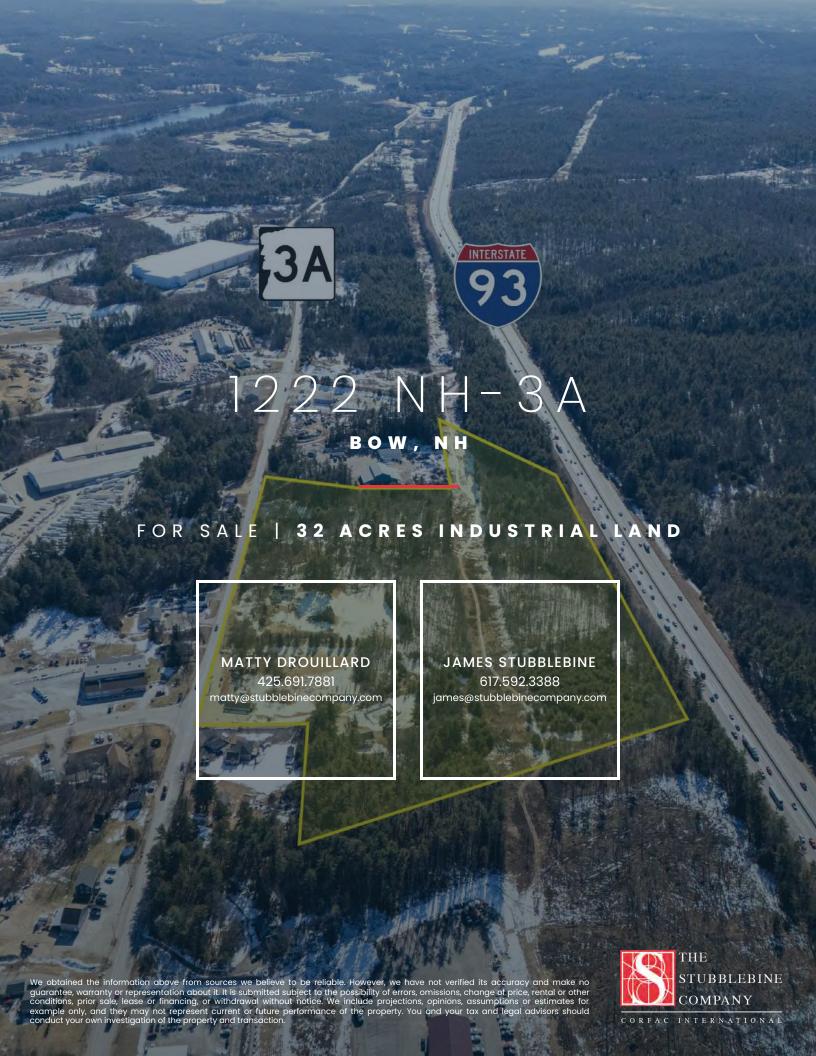

1222 NH-3A

BOW, NH

FOR SALE | 32 ACRES INDUSTRIAL/COMMERCIAL LAND

- Frontage along I-93 and Route 3A
  Proposed 360,000 SF +/-
- 5 Miles to Concord

## PROPERTY DESCRIPTION

32 Acres Industrial/Commercial Land for Sale on 3 Parcels of Land