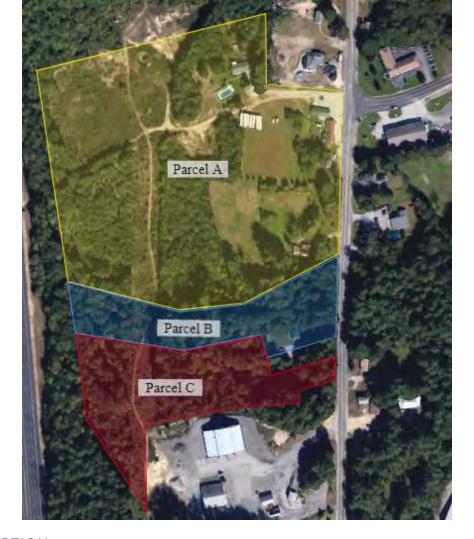

## PROPERTY DESCRIPTION

32 Acres Industrial/Commercial Land for Sale on 3 Parcels of Land