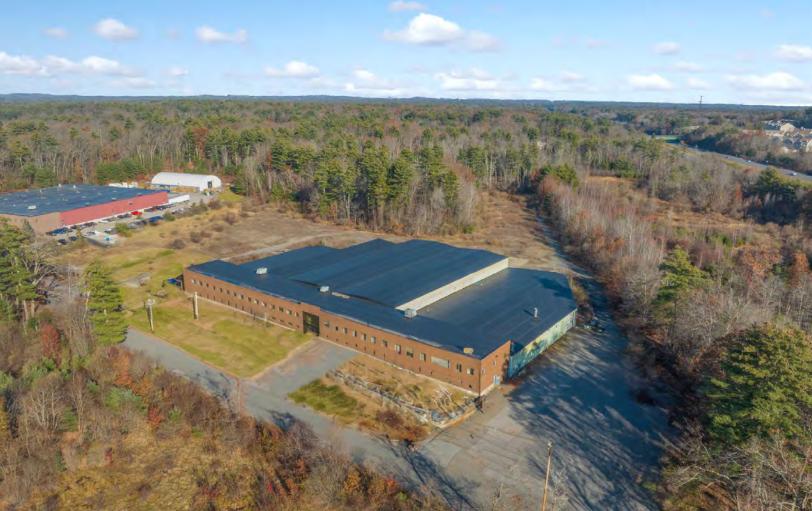

and 10<br>ton)                                      |
| Power:           | 1,000 amps/480v                                                                 |
| Clear Height:    | 13' - 29'                                                                       |
| Roof:            | Warehouse roof<br>replaced 2019                                                 |
| Column Spacing:  | High bay: 60' wide<br>bays<br>Low bay: 100' wide<br>bays                        |
| Water/Sewer:     | Municipal<br>water/private septic                                               |
|                  | Tailboard: Two (2)<br>Drive-in: Five (5)                                        |
| Loading:         | Additional tailboard<br>docks can be<br>installed                               |

## ADDITIONAL PHOTOS







## FLOOR PLANS





## 16 CARLETON DRIVE GEORGETOWN, MA

## 6,000 SF | AVAILABLE FOR LEASE



JAMES STUBBLEBINE 617.592.3388 james@stubblebinecompany.com

DANNY CRUZ 978.305.0473 danny@stubblebinecompany.com MATTY DROUILLARD 425.691.7881 matty@stubblebinecompany.com



We obtained the information above from sources we believe to be reliable. However, we have not verified its accuracy and make no guarantee, warranty or representation about it. It is submitted subject to the possibility of errors, omissions, change of price, rental or other conditions, prior sale, lease or financing, or withdrawal without notice. We include projections, opinions, assumptions or estimates for example only, and they may not represent current or future performance of the property. You and your tax and legal