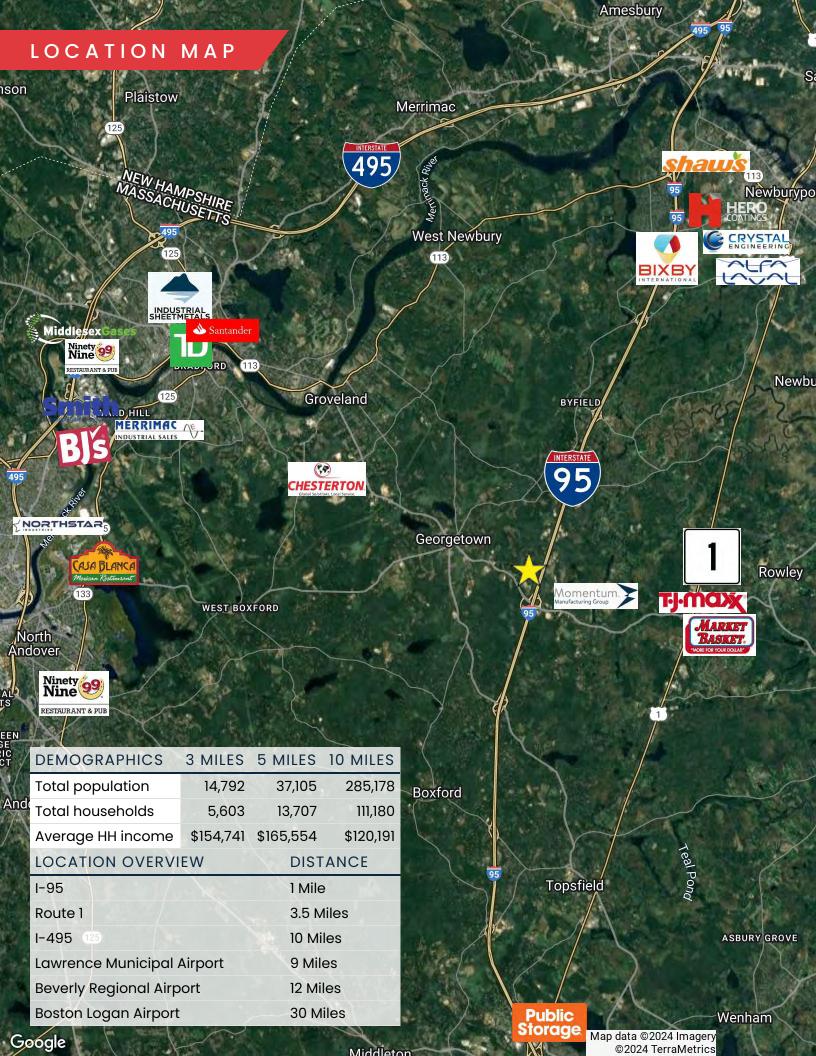

|
| Power:           | 1,000 amps/480v                                                                 |
| Clear Height:    | 13' - 29'                                                                       |
| Roof:            | Warehouse roof<br>replaced 2019                                                 |
| Column Spacing:  | High bay: 60' wide<br>bays<br>Low bay: 100' wide<br>bays                        |
| Water/Sewer:     | Municipal<br>water/private septic                                               |
|                  | Tailboard: Two (2)<br>Drive-in: Five (5)                                        |
| Loading:         | Additional tailboard<br>docks can be<br>installed                               |

## ADDITIONAL PHOTOS







## FLOOR PLANS





## 16 CARLETON DRIVE GEORGETOWN, MA

## 6,000 SF | AVAILABLE FOR LEASE



JAMES STUBBLEBINE 617.592.3388 james@stubblebinecompany.com

DANNY CRUZ 978.305.0473 danny@stubblebinecompany.com MATTY DROUILLARD 425.691.7881 matty@stubblebinecompany.com



We obtained the information above from sources we believe to be reliable. However, we have not verified its accuracy and make no guarantee, warranty or representation about it. It is submitted subject to the possibility of errors, omissions, change of price, rental or other conditions, prior sale, lease or financing, or withdrawal without notice. We include projections, opinions, assumptions or estimates for example only, and they may not represent current or future performance of the property. You and your tax and legal advisors should condu