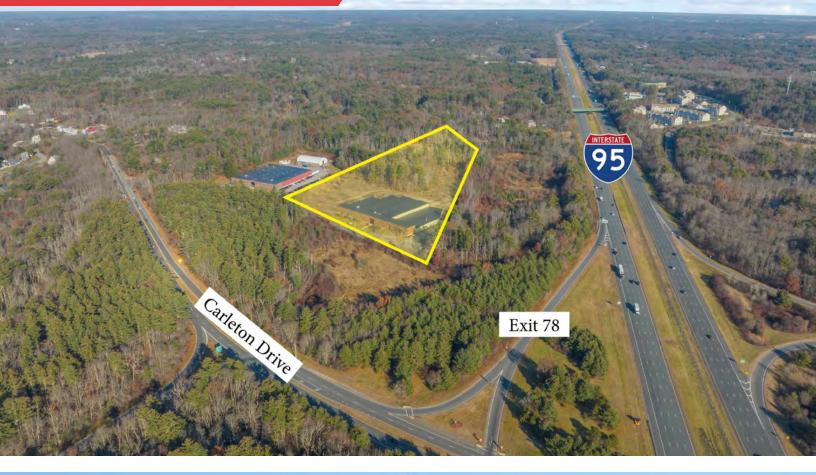

#### 6,000 SF | AVAILABLE FOR LEASE

- NO COLUMNS IN CERTAIN SECTIONS
- SUBDIVISION TO 15,000 SF
- 2 BRIDGE CRANES: FIVE (5) AND TEN (10) TONS
- LOCATED JUST OFF ROUTE 95
- LARGE OUTDOOR STORAGE AREA: 14.6 TOTAL ACRES
- BUILDING IS UNDERGOING A FULL RENOVATION

#### OFFERING SUMMARY

| Building Size:    | 83,000 SF          |
|-------------------|--------------------|
| Available SF:     | 6,000 Office Space |
| Lot Size:         | 14.6 Acres         |
| Flat Dry Acreage: | 4 Acres            |
| Lease Rate:       | Market             |
|                   |                    |