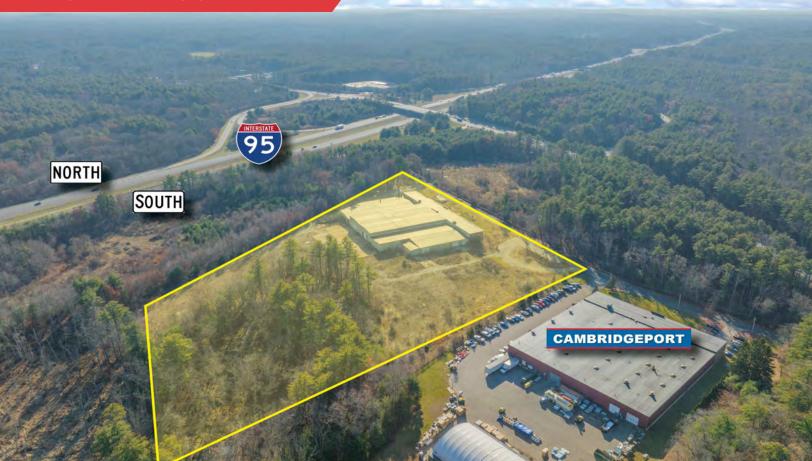

#### 6,000 SF | AVAILABLE FOR LEASE

- NO COLUMNS IN CERTAIN SECTIONS
- SUBDIVISION TO 15,000 SF
- 2 BRIDGE CRANES: FIVE (5) AND TEN (10) TONS
- LOCATED JUST OFF ROUTE 95
- LARGE OUTDOOR STORAGE AREA: 14.6 TOTAL ACRES
- BUILDING IS UNDERGOING A FULL RENOVATION

#### OFFERING SUMMARY

| Building Size:    | 83,000 SF          |
|-------------------|--------------------|
| Available SF:     | 6,000 Office Space |
| Lot Size:         | 14.6 Acres         |
| Flat Dry Acreage: | 4 Acres            |
| Lease Rate:       | Market             |
|                   |                    |