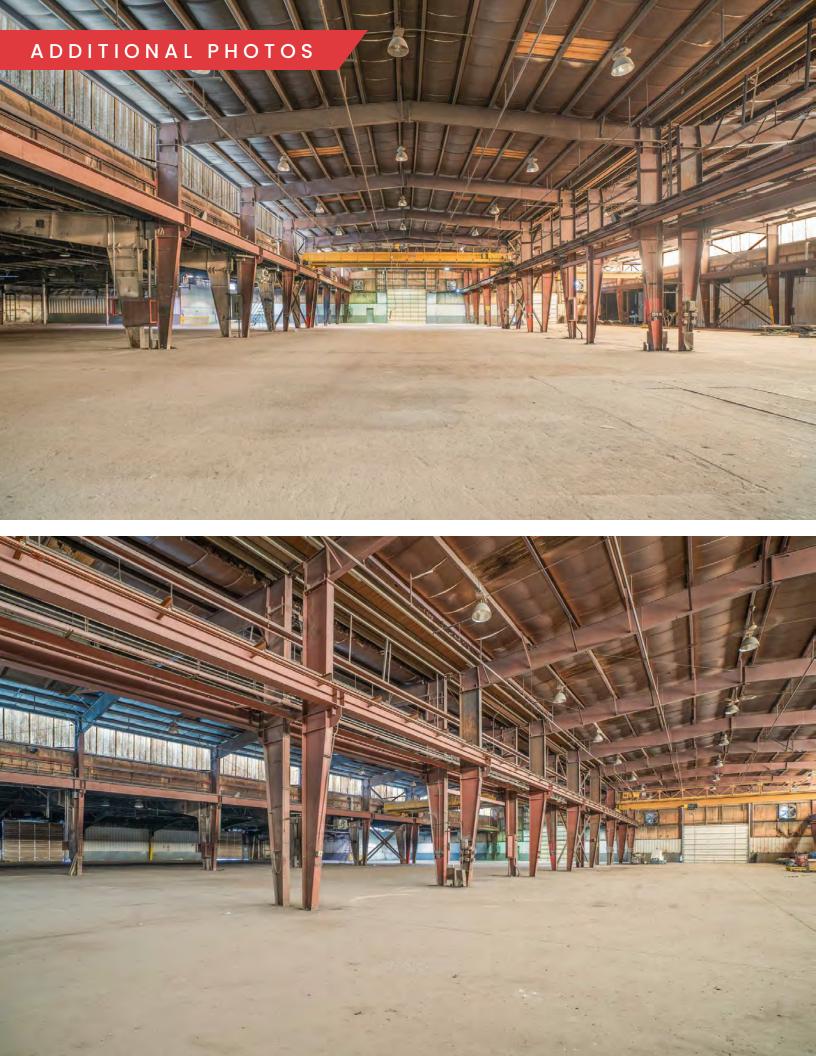

d 10<br>ton)                                      |
| Power:           | 1,000 amps/480v                                                                 |
| Clear Height:    | 13' - 29'                                                                       |
| Roof:            | Warehouse roof<br>replaced 2019                                                 |
| Column Spacing:  | High bay: 60' wide<br>bays<br>Low bay: 100' wide<br>bays                        |
| Water/Sewer:     | Municipal<br>water/private septic                                               |
|                  | Tailboard: Two (2)<br>Drive-in: Five (5)                                        |
| Loading:         | Additional tailboard<br>docks can be<br>installed                               |

## ADDITIONAL PHOTOS







## FLOOR PLANS





## 16 CARLETON DRIVE GEORGETOWN, MA

## 6,000 SF | AVAILABLE FOR LEASE



JAMES STUBBLEBINE 617.592.3388 james@stubblebinecompany.com

DANNY CRUZ 978.305.0473 danny@stubblebinecompany.com MATTY DROUILLARD 425.691.7881 matty@stubblebinecompany.com



We obtained the information above from sources we believe to be reliable. However, we have not verified its accuracy and make no guarantee, warranty or representation about it. It is submitted subject to the possibility of errors, omissions, change of price, rental or other conditions, prior sale, lease or financing, or withdrawal without notice. We include projections, opinions, assumptions or estimates for example only, and they may not represent current or future performance of the property. You and your tax and legal a