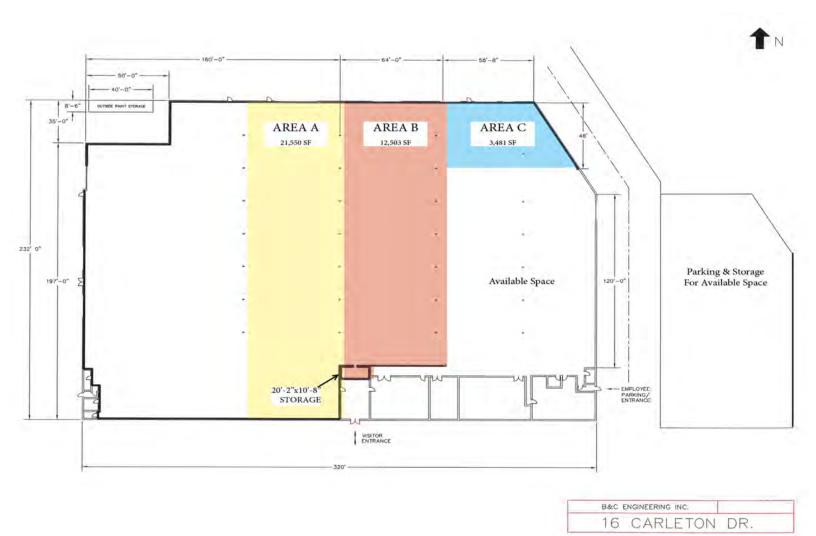

|
| Power:           | 1,000 amps/480v                                                                 |
| Clear Height:    | 13' - 29'                                                                       |
| Roof:            | Warehouse roof<br>replaced 2019                                                 |
| Column Spacing:  | High bay: 60' wide<br>bays<br>Low bay: 100' wide<br>bays                        |
| Water/Sewer:     | Municipal<br>water/private septic                                               |
|                  | Tailboard: Two (2)<br>Drive-in: Five (5)                                        |
| Loading:         | Additional tailboard<br>docks can be<br>installed                               |

## ADDITIONAL PHOTOS







## FLOOR PLANS





## 16 CARLETON DRIVE GEORGETOWN, MA

## 6,000 SF | AVAILABLE FOR LEASE



JAMES STUBBLEBINE 617.592.3388 james@stubblebinecompany.com

DANNY CRUZ 978.305.0473 danny@stubblebinecompany.com MATTY DROUILLARD 425.691.7881 matty@stubblebinecompany.com



We obtained the information above from sources we believe to be reliable. However, we have not verified its accuracy and make no guarantee, warranty or representation about it. It is submitted subject to the possibility of errors, omissions, change of price, rental or other conditions, prior sale, lease or financing, or withdrawal without notice. We include projections, opinions, assumptions or estimates for example only, and they may not represent current or future performance of the property. You and your tax and legal advisors should con