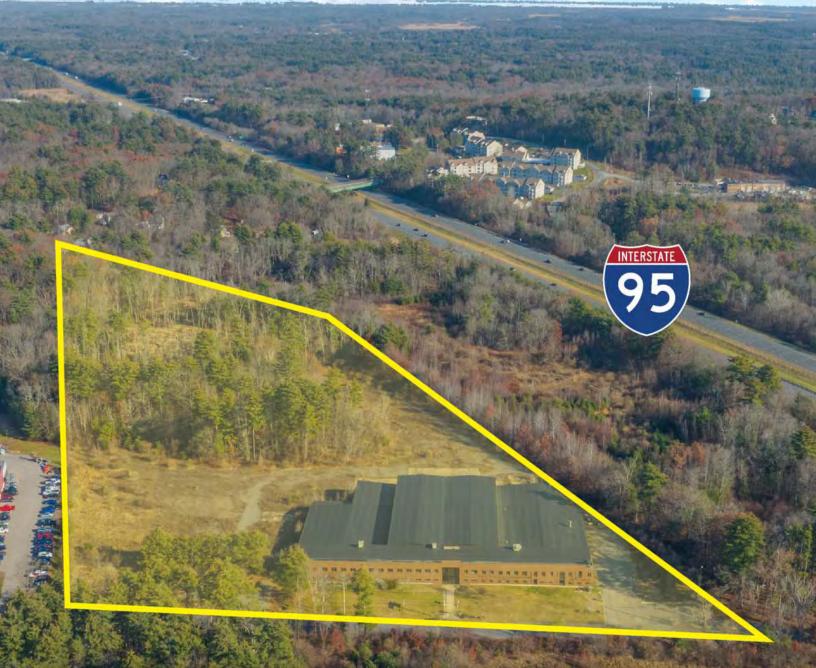

#### 6,000 SF | AVAILABLE FOR LEASE

- NO COLUMNS IN CERTAIN SECTIONS
- SUBDIVISION TO 15,000 SF
- 2 BRIDGE CRANES: FIVE (5) AND TEN (10) TONS
- LOCATED JUST OFF ROUTE 95
- LARGE OUTDOOR STORAGE AREA: 14.6 TOTAL ACRES
- BUILDING IS UNDERGOING A FULL RENOVATION

#### OFFERING SUMMARY

| Building Size:    | 83,000 SF          |
|-------------------|--------------------|
| Available SF:     | 6,000 Office Space |
| Lot Size:         | 14.6 Acres         |
| Flat Dry Acreage: | 4 Acres            |
| Lease Rate:       | Market             |
|                   |                    |

#### PROPERTY SPECIFICATION

| Zoning:          | Industrial                                                                      |
|------------------|---------------------------------------------------------------------------------|
| Fire Protection: | Sprinkler/Fire Alarm<br>System                                                  |
| HVAC:            | Office: HVAC<br>throughout<br>production area:<br>natural gas - unit<br>heaters |
| Cranes:          | Two (2) bridge<br>cranes (5 and 10<br>ton)                                      |
| Power:           | 1,000 amps/480v                                                                 |
| Clear Height:    | 13' - 29'                                                                       |
| Roof:            | Warehouse roof<br>replaced 2019                                                 |
| Column Spacing:  | High bay: 60' wide<br>bays<br>Low bay: 100' wide<br>bays                        |
| Water/Sewer:     | Municipal<br>water/private septic                                               |
|                  | Tailboard: Two (2)<br>Drive-in: Five (5)                                        |
| Loading:         | Additional tailboard<br>docks can be<br>installed                               |