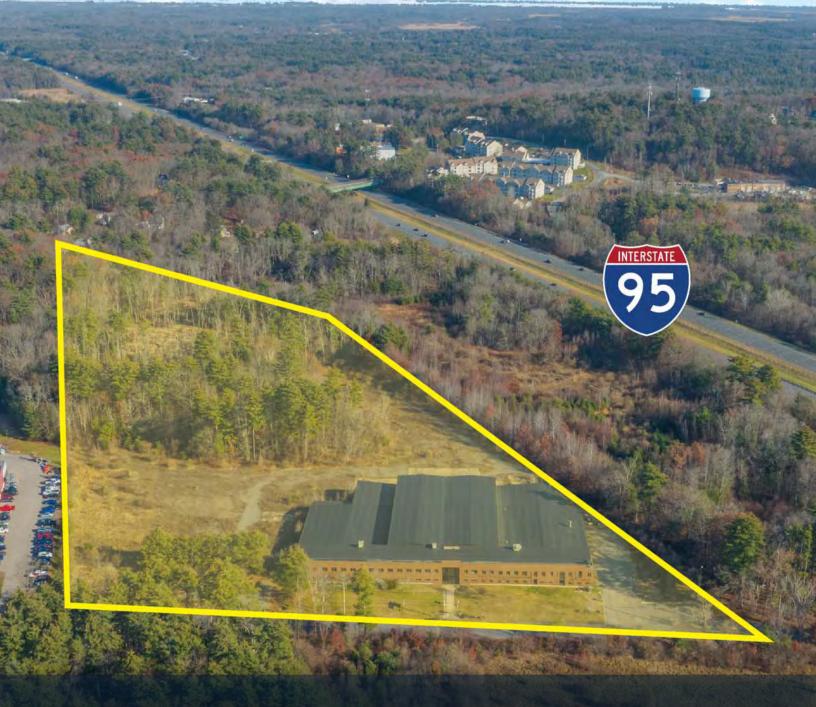

# 16 CARLETON DRIVE

GEORGETOWN, MA

6,000 SF | AVAILABLE FOR LEASE

- NO COLUMNS IN CERTAIN SECTIONS
- SUBDIVISION TO 15,000 SF
- 2 BRIDGE CRANES: FIVE (5) AND TEN (10) TONS
- LOCATED JUST OFF ROUTE 95
- LARGE OUTDOOR STORAGE AREA: 14.6 TOTAL ACRES
- BUILDING IS UNDERGOING A FULL RENOVATION

#### OFFERING SUMMARY

| Building Size:    | 83,000 SF          |
|-------------------|--------------------|
| Available SF:     | 6,000 Office Space |
| Lot Size:         | 14.6 Acres         |
| Flat Dry Acreage: | 4 Acres            |
| Lease Rate:       | Market             |
|                   |                    |