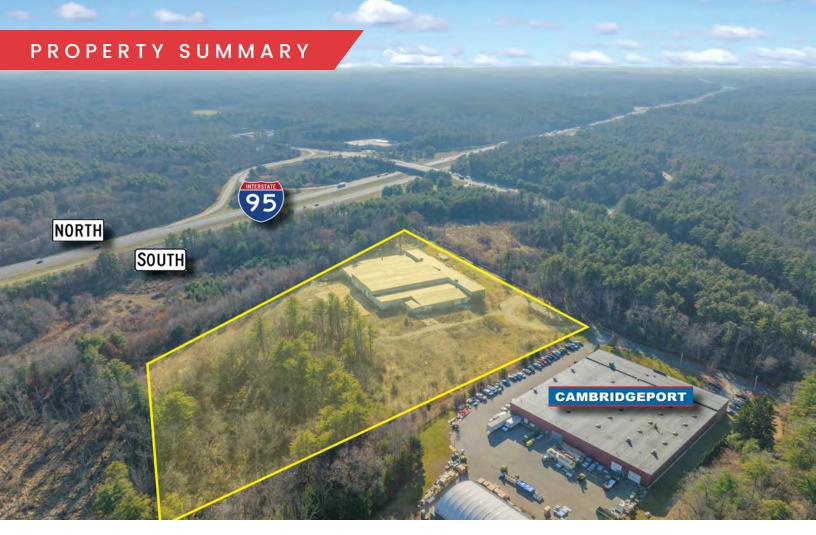

# 16 CARLETON DRIVE

GEORGETOWN, MA

6,000 SF | AVAILABLE FOR LEASE

- NO COLUMNS IN CERTAIN SECTIONS
- SUBDIVISION TO 15,000 SF
- 2 BRIDGE CRANES: FIVE (5) AND TEN (10) TONS
- LOCATED JUST OFF ROUTE 95
- LARGE OUTDOOR STORAGE AREA: 14.6 TOTAL ACRES
- BUILDING IS UNDERGOING A FULL RENOVATION

#### OFFERING SUMMARY

| Building Size:    | 83,000 SF          |
|-------------------|--------------------|
| Available SF:     | 6,000 Office Space |
| Lot Size:         | 14.6 Acres         |
| Flat Dry Acreage: | 4 Acres            |
| Lease Rate:       | Market             |
|                   |                    |