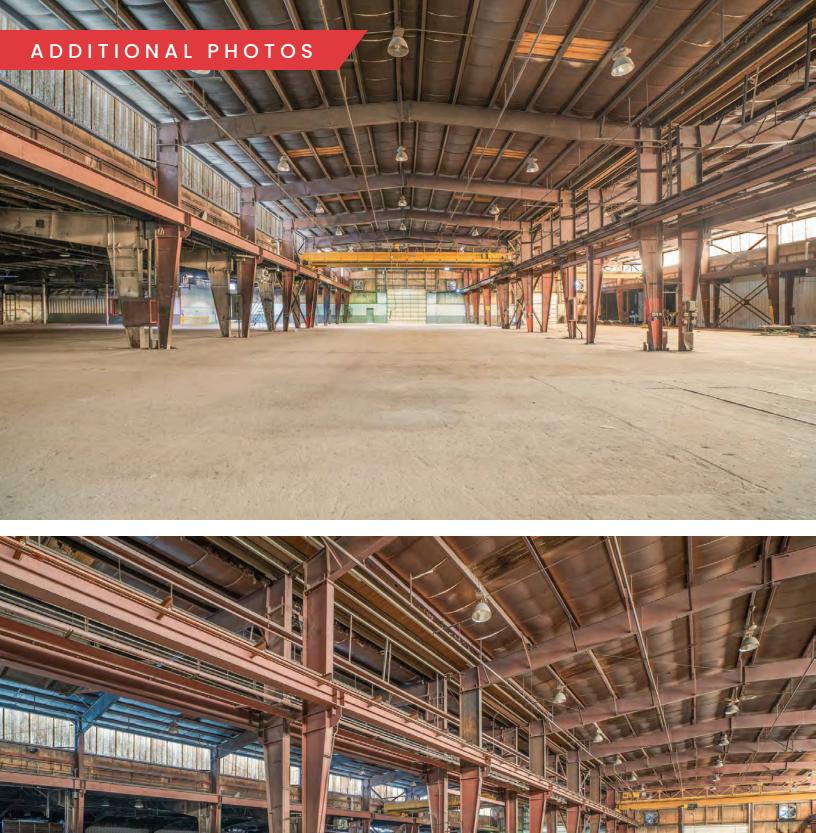

# 16 CARLETON DRIVE

GEORGETOWN, MA

6,000 SF | AVAILABLE FOR LEASE

- NO COLUMNS IN CERTAIN SECTIONS
- SUBDIVISION TO 15,000 SF
- 2 BRIDGE CRANES: FIVE (5) AND TEN (10) TONS
- LOCATED JUST OFF ROUTE 95
- LARGE OUTDOOR STORAGE AREA: 14.6 TOTAL ACRES
- BUILDING IS UNDERGOING A FULL RENOVATION

#### PROPERTY SPECIFICATION

| Zoning:          | Industrial                                                                      |
|------------------|---------------------------------------------------------------------------------|
| Fire Protection: | Sprinkler/Fire Alarm<br>System                                                  |
| HVAC:            | Office: HVAC<br>throughout<br>production area:<br>natural gas - unit<br>heaters |
| Cranes:          | Two (2) bridge<br>cranes (5 and 10<br>ton)                                      |
| Power:           | 1,000 amps/480v                                                                 |
| Clear Height:    | 13' - 29'                                                                       |
| Roof:            | Warehouse roof<br>replaced 2019                                                 |
| Column Spacing:  | High bay: 60' wide<br>bays<br>Low bay: 100' wide<br>bays                        |
| Water/Sewer:     | Municipal<br>water/private septic                                               |
|                  | Tailboard: Two (2)<br>Drive-in: Five (5)                                        |
| Loading:         | Additional tailboard<br>docks can be<br>installed                               |