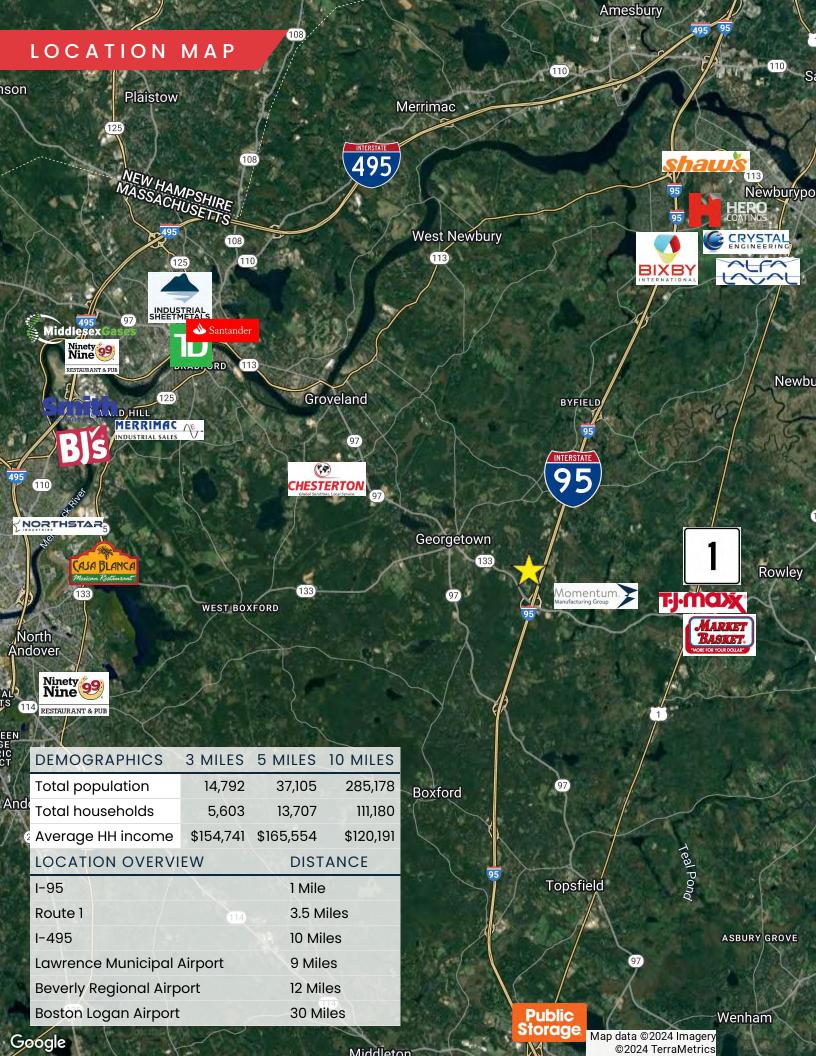

# 16 CARLETON DRIVE

GEORGETOWN, MA

6,000 SF | AVAILABLE FOR LEASE

- NO COLUMNS IN CERTAIN SECTIONS
- SUBDIVISION TO 15,000 SF
- 2 BRIDGE CRANES: FIVE (5) AND TEN (10) TONS
- LOCATED JUST OFF ROUTE 95
- LARGE OUTDOOR STORAGE AREA: 14.6 TOTAL ACRES
- BUILDING IS UNDERGOING A FULL RENOVATION