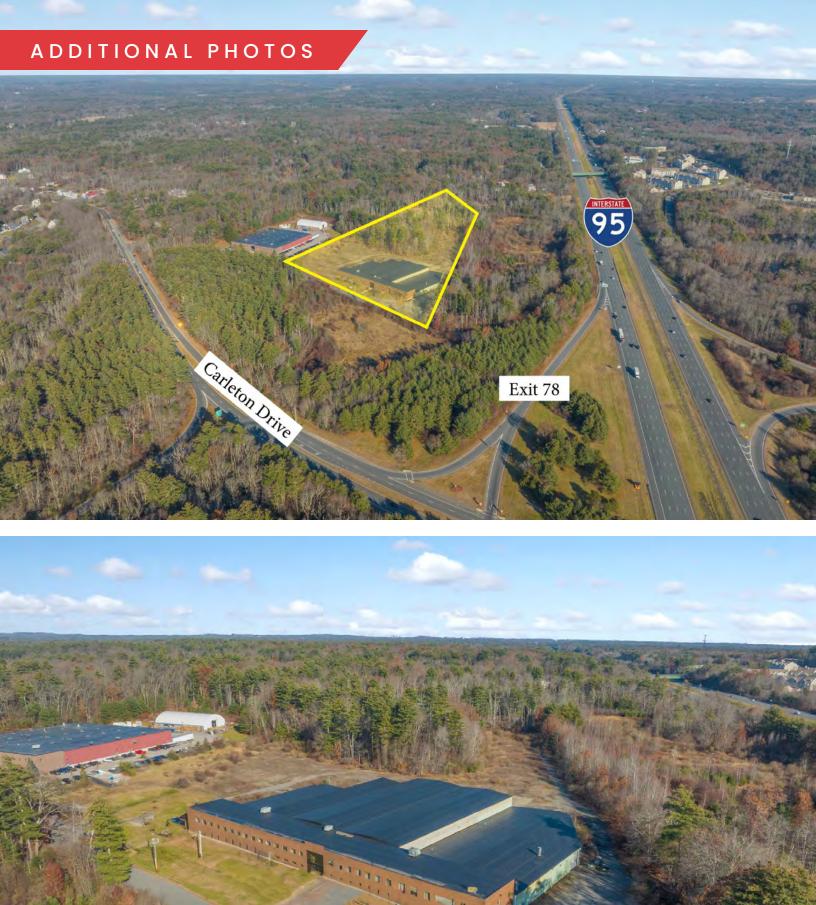

# 16 CARLETON DRIVE

GEORGETOWN, MA

6,000 SF | AVAILABLE FOR LEASE

- NO COLUMNS IN CERTAIN SECTIONS
- SUBDIVISION TO 15,000 SF
- 2 BRIDGE CRANES: FIVE (5) AND TEN (10) TONS
- LOCATED JUST OFF ROUTE 95
- LARGE OUTDOOR STORAGE AREA: 14.6 TOTAL ACRES
- BUILDING IS UNDERGOING A FULL RENOVATION

#### OFFERING SUMMARY

| Building Size:    | 83,000 SF          |
|-------------------|--------------------|
| Available SF:     | 6,000 Office Space |
| Lot Size:         | 14.6 Acres         |
| Flat Dry Acreage: | 4 Acres            |
| Lease Rate:       | Market             |
|                   |                    |

#### PROPERTY SPECIFICATION

| Zoning:          | Industrial                                                                      |
|------------------|---------------------------------------------------------------------------------|
| Fire Protection: | Sprinkler/Fire Alarm<br>System                                                  |
| HVAC:            | Office: HVAC<br>throughout<br>production area:<br>natural gas - unit<br>heaters |
| Cranes:          | Two (2) bridge<br>cranes (5 and 10<br>ton)                                      |
| Power:           | 1,000 amps/480v                                                                 |
| Clear Height:    | 13' - 29'                                                                       |
| Roof:            | Warehouse roof<br>replaced 2019                                                 |
| Column Spacing:  | High bay: 60' wide<br>bays<br>Low bay: 100' wide<br>bays                        |
| Water/Sewer:     | Municipal<br>water/private septic                                               |
|                  | Tailboard: Two (2)<br>Drive-in: Five (5)                                        |
| Loading:         | Additional tailboard<br>docks can be<br>installed                               |