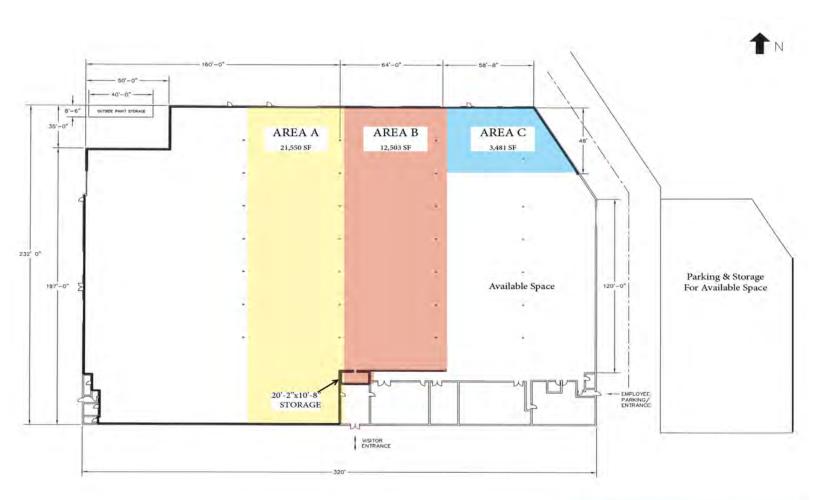

#### OFFERING SUMMARY

| Building Size:    | 83,000 SF          |
|-------------------|--------------------|
| Available SF:     | 6,000 Office Space |
| Lot Size:         | 14.6 Acres         |
| Flat Dry Acreage: | 4 Acres            |
| Lease Rate:       | Market             |
|                   |                    |

#### **AVAILABLE SPACES**

| 1st Floor Office: | 2,500 SF  |
|-------------------|-----------|
| 2nd Floor Office: | 5,450 SF  |
| Warehouse Space:  | 48,891 SF |

#### PROPERTY SPECIFICATION

| Zoning:          | Industrial                                                                      |
|------------------|---------------------------------------------------------------------------------|
| Fire Protection: | Sprinkler/Fire Alarm<br>System                                                  |
| HVAC:            | Office: HVAC<br>throughout<br>production area:<br>natural gas - unit<br>heaters |
| Cranes:          | Two (2) bridge<br>cranes (5 and 10<br>ton)                                      |
| Power:           | 1,000 amps/480v                                                                 |
| Clear Height:    | 13' - 29'                                                                       |
| Roof:            | Warehouse roof<br>replaced 2019                                                 |
| Column Spacing:  | High bay: 60' wide<br>bays<br>Low bay: 100' wide<br>bays                        |
| Water/Sewer:     | Municipal<br>water/private septic                                               |
|                  | Tailboard: Two (2)<br>Drive-in: Five (5)                                        |
| Loading:         | Additional tailboard<br>docks can be<br>installed                               |