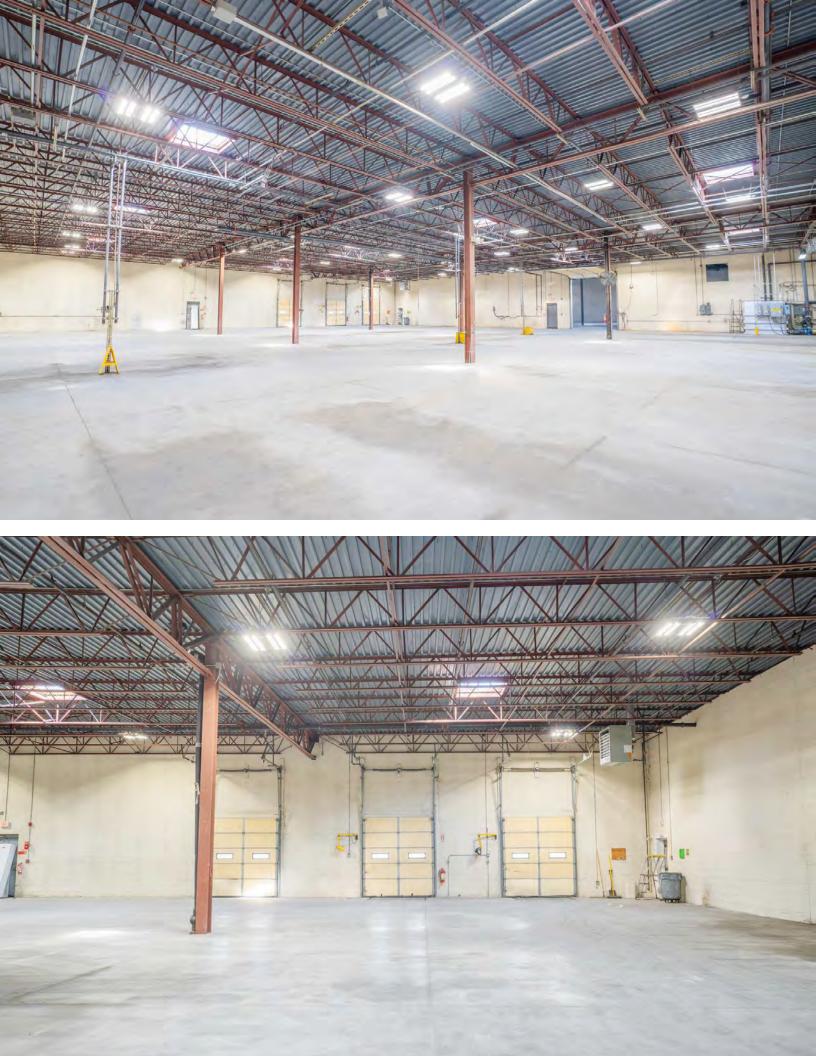

### PROPERTY DESCRIPTION

22 Tucker Drive in Leominster, MA, is a 33,000 SF industrial building on 2.92 acres available for lease. This facility features a clear height of 16'4" to 22', six loading docks with 10' dock height and levelers, and one drive-in door, making it ideal for a variety of industrial manufacturing and distribution uses. Its strategic location and spacious lot size offer ample space and flexibility for businesses looking to expand or establish their operations in the area.

#### PROPERTY SPECIFICATIONS

| Clear Height:    | 16'4" - 22'                |  |
|------------------|----------------------------|--|
| Columns Spacing: | 40' x 30'                  |  |
| Loading Docks:   | Six (6)                    |  |
| Power:           | 3,000 Amps                 |  |
| Dock Height:     | 10' with Levelers          |  |
| Drive-in Door:   | One (1)                    |  |
| Office:          | Recep/5<br>Office/Conf/Caf |  |