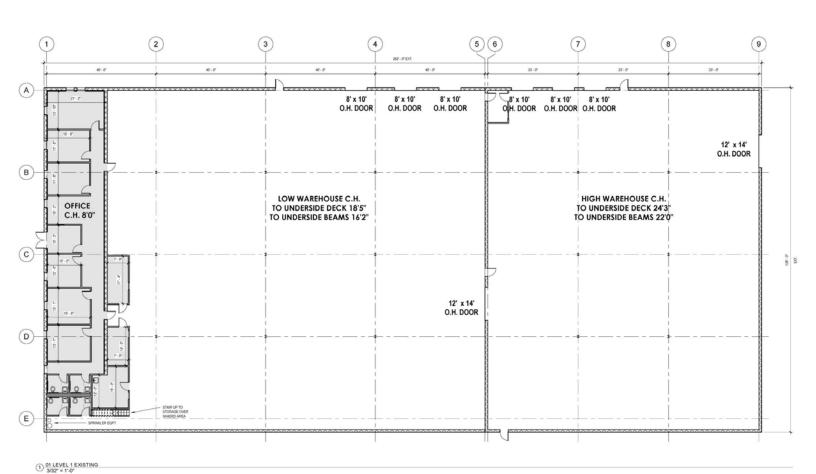

#### PROPERTY SPECIFICATIONS

| Clear Height:    | 16'4" - 22'                |  |
|------------------|----------------------------|--|
| Columns Spacing: | 40' x 30'                  |  |
| Loading Docks:   | Six (6)                    |  |
| Power:           | 3,000 Amps                 |  |
| Dock Height:     | 10' with Levelers          |  |
| Drive-in Door:   | One (1)                    |  |
| Office:          | Recep/5<br>Office/Conf/Caf |  |

OFFICE 2,284 SF

WAREHOUSE 30,716 SF FRONT LOW WAREHOUSE 18,436 SF (OF WHICH 730 SF ARE WAREHOUSE OFFICES/RESTROOMS) REAR HIGH WAREHOUSE 12,280 SF (OF WHICH 85 ARE SMALL WAREHOUSE OFFICE)

(THERE IS ALSO 3,014 SF OF STORAGE ABOVE THE OFFICE AREA, SHADED, AND NOT COUNTED IN BUILDING TOTAL)

BUILDING TOTAL 33,000 S.F.