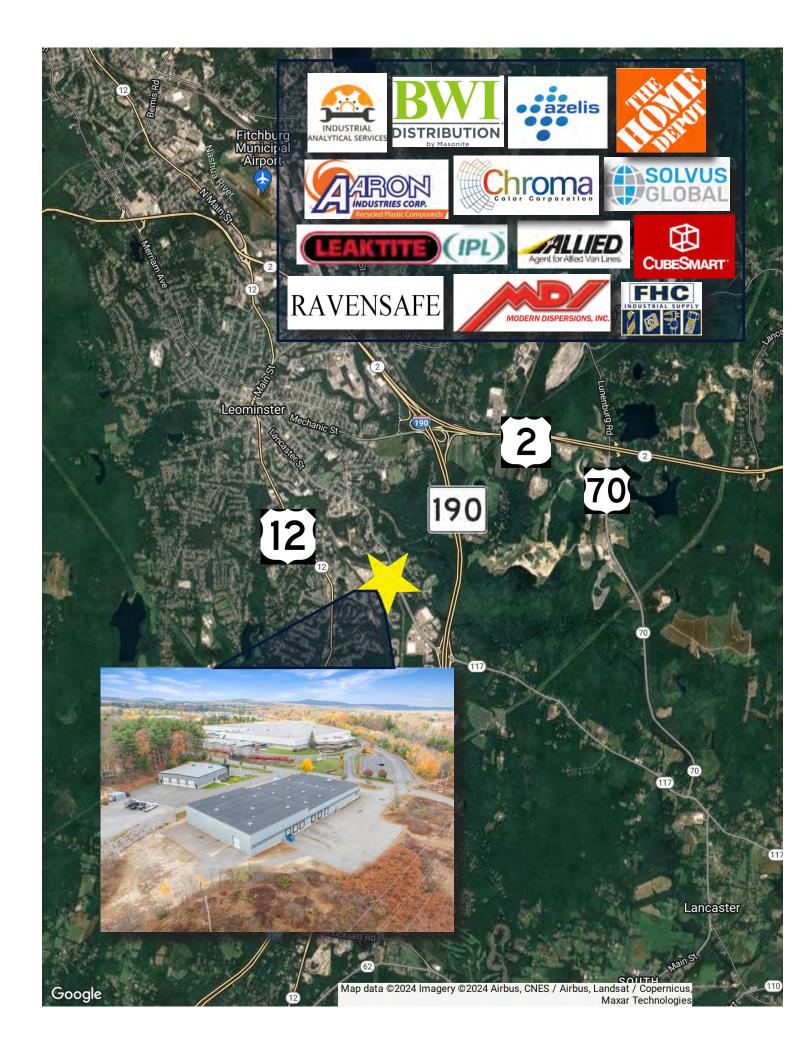

## 22 TUCKER DR

LEOMINSTER, MA

FOR LEASE | 33,000 SF DISTRIBUTION BUILDING ON 2.92 ACRES

- Class A 16' 22'
- Less than 1 mile to I-190
- 3,000 Amps of Power

### PROPERTY DESCRIPTION

22 Tucker Drive in Leominster, MA, is a 33,000 SF industrial building on 2.92 acres available for lease. This facility features a clear height of 16'4" to 22', six loading docks with 10' dock height and levelers, and one drive-in door, making it ideal for a variety of industrial manufacturing and distribution uses. Its strategic location and spacious lot size offer ample space and flexibility for businesses looking to expand or establish their operations in the area.

| DEMOGRAPHICS      | 3 MILES  | 5 MILES  | 10 MILES |
|-------------------|----------|----------|----------|
| Total Households  | 13,274   | 24,008   | 68,675   |
| Total Population  | 31,036   | 58,329   | 169,154  |
| Average HH Income | \$80,650 | \$88,021 | \$95,573 |