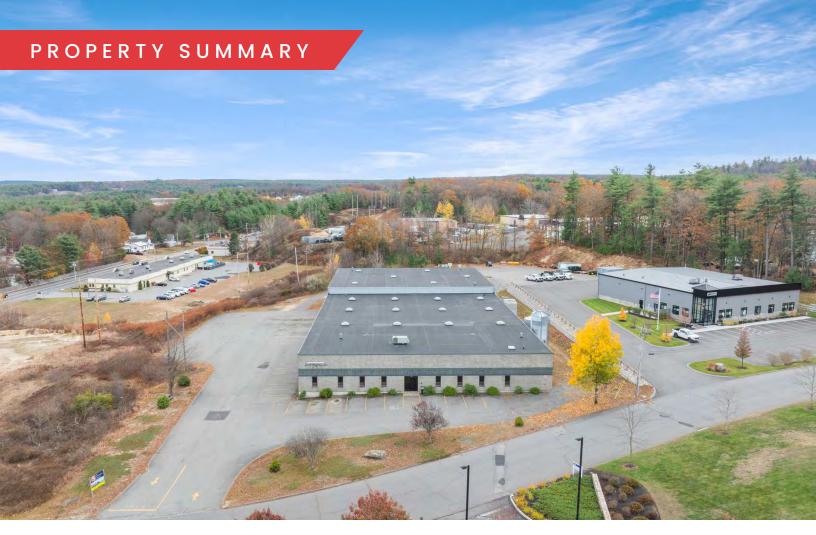

## 22 TUCKER DR

LEOMINSTER, MA

FOR LEASE | 33,000 SF DISTRIBUTION BUILDING ON 2.92 ACRES

- Class A 16' 22'
- Less than 1 mile to I-190
- 3,000 Amps of Power

### PROPERTY DESCRIPTION

22 Tucker Drive in Leominster, MA, is a 33,000 SF industrial building on 2.92 acres available for lease. This facility features a clear height of 16'4" to 22', six loading docks with 10' dock height and levelers, and one drive-in door, making it ideal for a variety of industrial manufacturing and distribution uses. Its strategic location and spacious lot size offer ample space and flexibility for businesses looking to expand or establish their operations in the area.