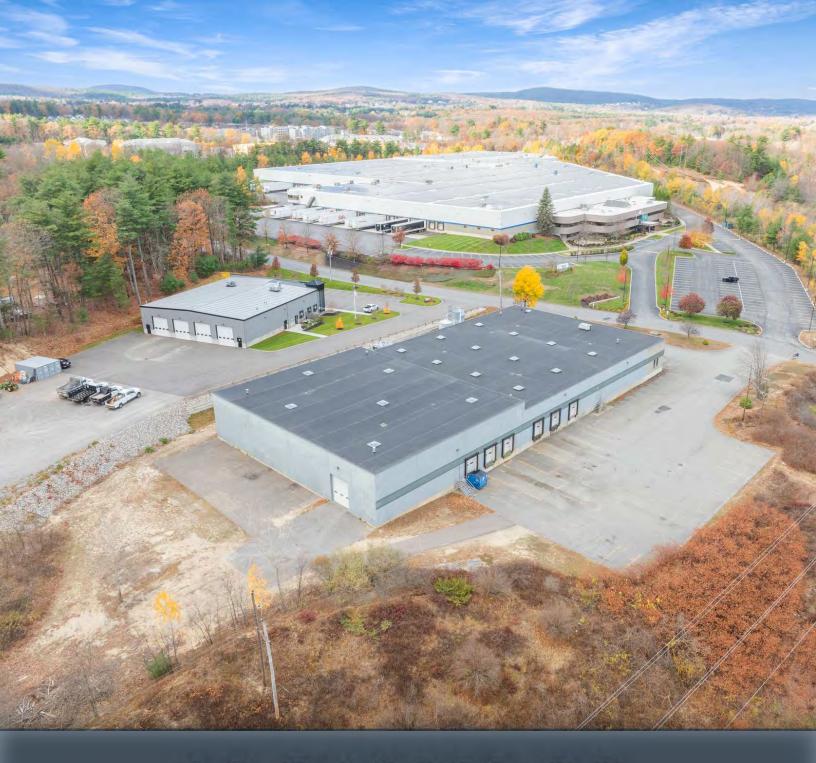

## 22 TUCKER DR

LEOMINSTER, MA

FOR LEASE | 33,000 SF DISTRIBUTION BUILDING ON 2.92 ACRES

- Class A 16' 22'
- Less than 1 mile to I-190
- 3,000 Amps of Power

### PROPERTY DESCRIPTION

22 Tucker Drive in Leominster, MA, is a 33,000 SF industrial building on 2.92 acres available for lease. This facility features a clear height of 16'4" to 22', six loading docks with 10' dock height and levelers, and one drive-in door, making it ideal for a variety of industrial manufacturing and distribution uses. Its strategic location and spacious lot size offer ample space and flexibility for businesses looking to expand or establish their operations in the area.