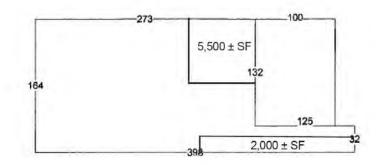

## PLANS

#### OFFERING SUMMARY

| Available SF:  | 61,972 SF                              |
|----------------|----------------------------------------|
| Building Size: | 61,972 SF                              |
| Lot Size:      | 10 Acres                               |
| Zoning:        | Industrial Business (IB)               |
| Clear Height:  | 32'                                    |
| Columns:       | 25'w x 60'd                            |
| Loading:       | Three (3) Docks<br>Three (3) Drive-Ins |
| Levelers:      | Two (2)                                |
| Power:         | 1,000 amps<br>120 - 480v 3p Heavy      |
| R.E. Taxes:    | \$21,644                               |
| Lease Rate:    | \$6.95/SF NNN                          |
| Sale Price:    | \$4,200,000                            |