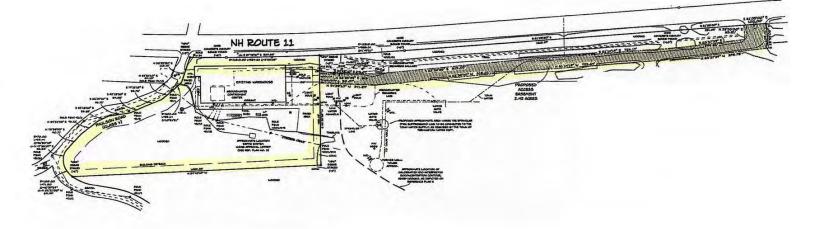

MMARY

| Available SF:  | 61,972 SF                              |
|----------------|----------------------------------------|
| Building Size: | 61,972 SF                              |
| Lot Size:      | 10 Acres                               |
| Zoning:        | Industrial Business (IB)               |
| Clear Height:  | 32'                                    |
| Columns:       | 25'w x 60'd                            |
| Loading:       | Three (3) Docks<br>Three (3) Drive-Ins |
| Levelers:      | Two (2)                                |
| Power:         | 1,000 amps<br>120 - 480v 3p Heavy      |
| R.E. Taxes:    | \$21,644                               |
| Lease Rate:    | \$6.95/SF NNN                          |
| Sale Price:    | \$4,200,000                            |

## PLANS

















# 56 DAVIDSON DR

FARMINGTON, NH

FOR SALE OR LEASE | 61,972 SF INDUSTRIAL WAREHOUSE ON 10 ACRES

JAMES STUBBLEBINE 617.592.3388 james@stubblebinecompany.com MICAH STUBBLEBINE 978.265.8101 micah@stubblebinecompany.com

MATTY DROUILLARD 425.691.7881 matty@stubblebinecompany.com DAVID STUBBLEBINE 617.592.3391 david@stubblebinecompany.com



We obtained the information above from sources we believe to be reliable. However, we have not verified its accuracy and make no guarantee, warranty or representation about it. It is submitted subject to the possibility of errors, omissions, change of price, rental or other conditions, prior sale, lease or financing, or withdrawal without notice. We include projections, opinions, assumptions or estimates for example only, and they may not re