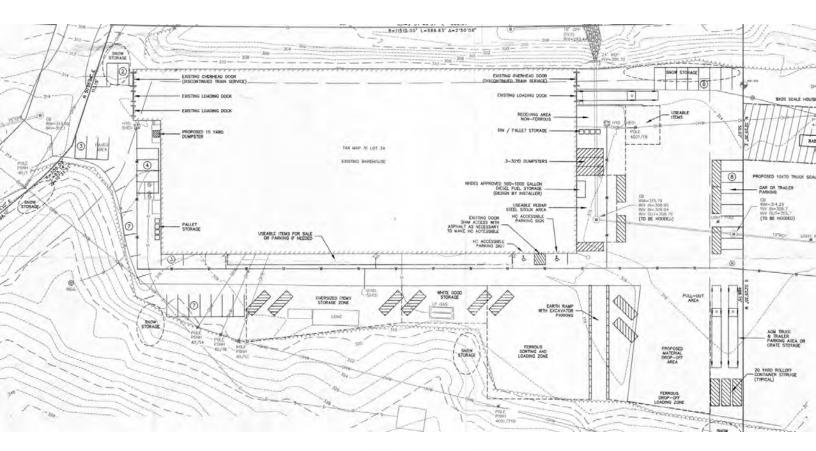

SUMMARY

| Available SF:  | 61,972 SF                              |
|----------------|----------------------------------------|
| Building Size: | 61,972 SF                              |
| Lot Size:      | 10 Acres                               |
| Zoning:        | Industrial Business (IB)               |
| Clear Height:  | 32'                                    |
| Columns:       | 25'w x 60'd                            |
| Loading:       | Three (3) Docks<br>Three (3) Drive-Ins |
| Levelers:      | Two (2)                                |
| Power:         | 1,000 amps<br>120 - 480v 3p Heavy      |
| R.E. Taxes:    | \$21,644                               |
| Lease Rate:    | \$6.95/SF NNN                          |
| Sale Price:    | \$4,200,000                            |

## PLANS

















# 56 DAVIDSON DR

FARMINGTON, NH

FOR SALE OR LEASE | 61,972 SF INDUSTRIAL WAREHOUSE ON 10 ACRES

JAMES STUBBLEBINE 617.592.3388 james@stubblebinecompany.com MICAH STUBBLEBINE 978.265.8101 micah@stubblebinecompany.com

MATTY DROUILLARD 425.691.7881 matty@stubblebinecompany.com DAVID STUBBLEBINE 617.592.3391 david@stubblebinecompany.com



We obtained the information above from sources we believe to be reliable. However, we have not verified its accuracy and make no guarantee, warranty or representation about it. It is submitted subject to the possibility of errors, omissions, change of price, rental or other conditions, prior sale, lease or financing, or withdrawal without notice. We include projections, opinions, assumptions or estimates for example only, and they may not