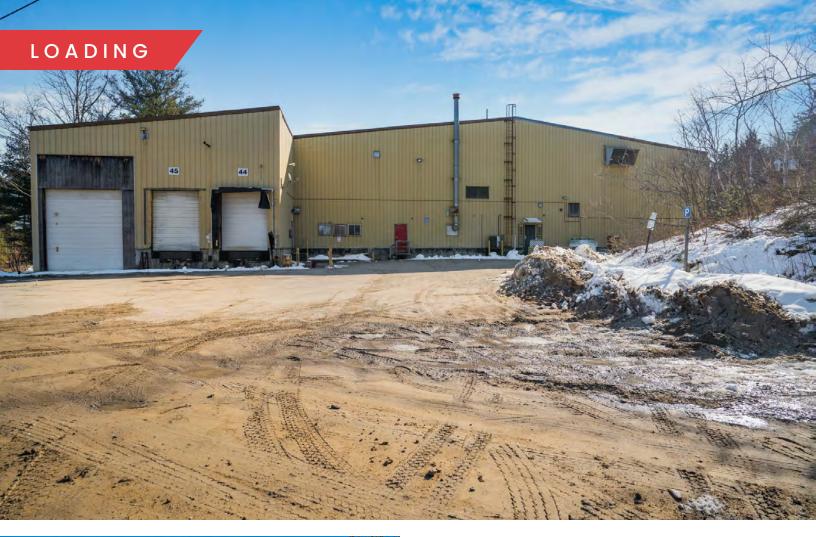

#### OFFERING SUMMARY

| Available SF:  | 61,972 SF                              |
|----------------|----------------------------------------|
| Building Size: | 61,972 SF                              |
| Lot Size:      | 10 Acres                               |
| Zoning:        | Industrial Business (IB)               |
| Clear Height:  | 32'                                    |
| Columns:       | 25'w x 60'd                            |
| Loading:       | Three (3) Docks<br>Three (3) Drive-Ins |
| Levelers:      | Two (2)                                |
| Power:         | 1,000 amps<br>120 - 480v 3p Heavy      |
| R.E. Taxes:    | \$21,644                               |
| Lease Rate:    | \$6.95/SF NNN                          |
| Sale Price:    | \$4,200,000                            |