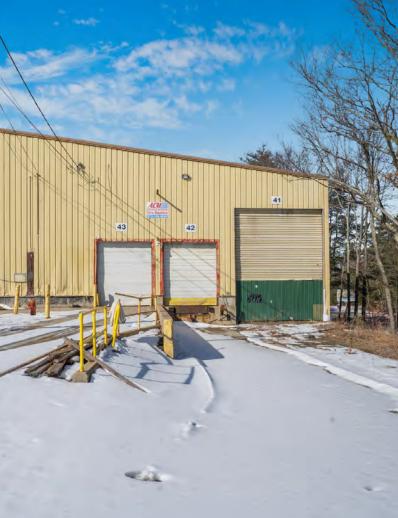

#### PROPERTY DESCRIPTION

For Sale or Lease: 61,972 SF Industrial Warehouse on 10 Acres

#### PROPERTY HIGHLIGHTS

- Monument Signage
- Situated just off of Route 11
- 32' Clear
- Heavy Power

| DEMOGRAPHICS      | 1 MILE   | 3 MILES  | 5 MILES  |
|-------------------|----------|----------|----------|
| Total Households  | 522      | 2,752    | 6,367    |
| Total Population  | 1,104    | 6,428    | 14,505   |
| Average HH Income | \$52,715 | \$69,502 | \$78,480 |
|                   |          |          |          |

#### OFFERING SUMMARY

| Available SF:  | 61,972 SF                              |
|----------------|----------------------------------------|
| Building Size: | 61,972 SF                              |
| Lot Size:      | 10 Acres                               |
| Zoning:        | Industrial Business (IB)               |
| Clear Height:  | 32'                                    |
| Columns:       | 25'w x 60'd                            |
| Loading:       | Three (3) Docks<br>Three (3) Drive-Ins |
| Levelers:      | Two (2)                                |
| Power:         | 1,000 amps<br>120 - 480v 3p Heavy      |
| R.E. Taxes:    | \$21,644                               |
| Lease Rate:    | \$6.95/SF NNN                          |
| Sale Price:    | \$4,200,000                            |