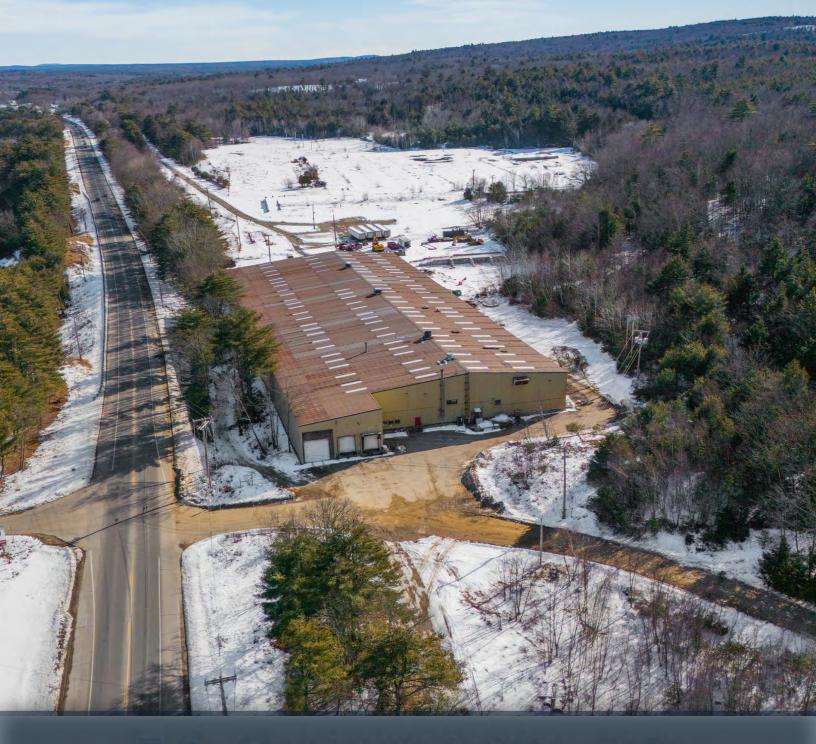

#### PROPERTY DESCRIPTION

For Sale or Lease: 61,972 SF Industrial Warehouse on 10 Acres

#### PROPERTY HIGHLIGHTS

- Monument Signage
- Situated just off of Route 11
- 32' Clear
- Heavy Power

| DEMOGRAPHICS      | 1 MILE   | 3 MILES  | 5 MILES  |
|-------------------|----------|----------|----------|
| Total Households  | 522      | 2,752    | 6,367    |
| Total Population  | 1,104    | 6,428    | 14,505   |
| Average HH Income | \$52,715 | \$69,502 | \$78,480 |
|                   |          |          |          |

#### OFFERING SUMMARY

| Available SF:  | 61,972 SF                              |
|----------------|----------------------------------------|
| Building Size: | 61,972 SF                              |
| Lot Size:      | 10 Acres                               |
| Zoning:        | Industrial Business (IB)               |
| Clear Height:  | 32'                                    |
| Columns:       | 25'w x 60'd                            |
| Loading:       | Three (3) Docks<br>Three (3) Drive-Ins |
| Levelers:      | Two (2)                                |
| Power:         | 1,000 amps<br>120 - 480v 3p Heavy      |
| R.E. Taxes:    | \$21,644                               |
| Lease Rate:    | \$6.95/SF NNN                          |
| Sale Price:    | \$4,200,000                            |