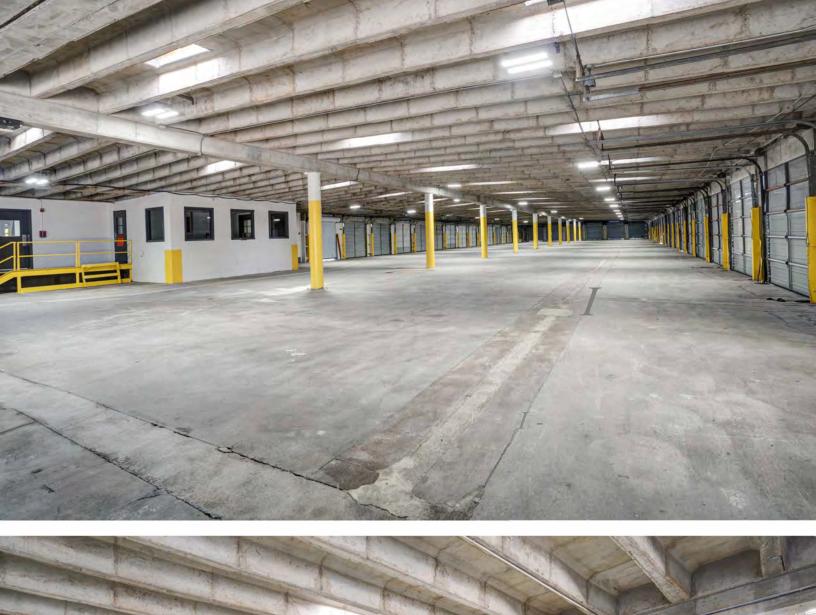

### PROPERTY DESCRIPTION

40,000 +/- SF Industrial Truck Terminal & Repair Garage/Industrial Outdoor Storage Site for Lease

### PROPERTY SPECIFICATIONS

| Main Building:        |           | 35,820 SF   |                                        |
|-----------------------|-----------|-------------|----------------------------------------|
| Office:               |           | 6           | ,000 +/- SF<br>included in<br>overall) |
| Repair Garage:        |           | 4,385 SF    |                                        |
| Repair Garage Height: |           | 18.8' Clear |                                        |
| Lot Size:             |           | 10.4 Acres  |                                        |
| Loading Docks:        |           |             | 71 Doors                               |
| Shop Bays:            |           |             | Three (3)                              |
| Lease Rate:           |           |             | Market                                 |
| DEMOGRAPHICS          | 3 MILES   | 5 MILES     | 10 MILES                               |
| Total Households      | 16,177    | 51,999      | 257,030                                |
| Total Population      | 43,674    | 138,045     | 656,243                                |
| Average HH Income     | \$146,958 | \$143,334   | \$134,127                              |