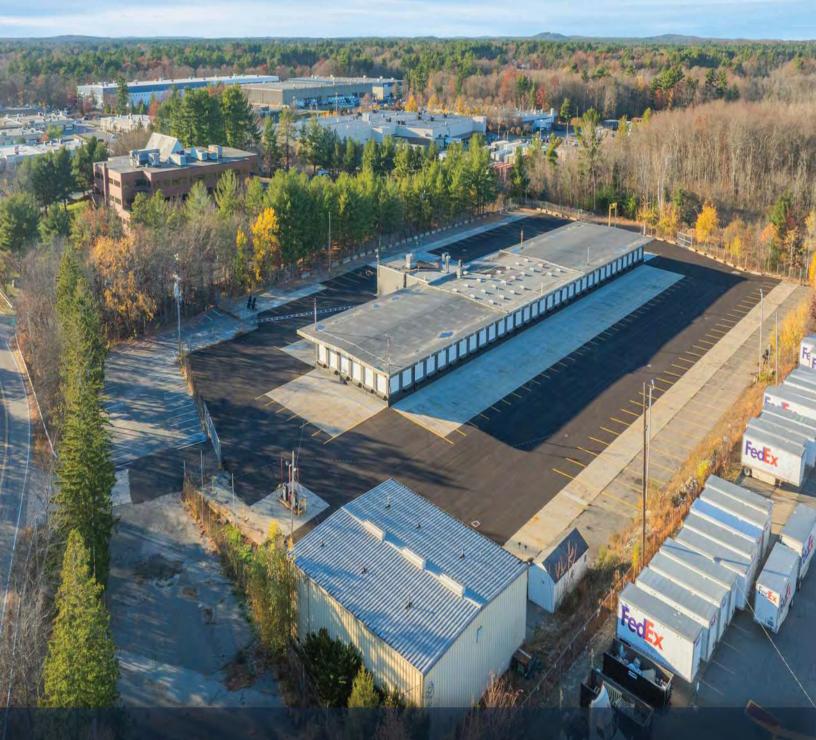

# 95 CONCORD ST

NORTH READING, MA

FOR LEASE | 40,000 SF TRUCK TERMINAL/IOS SITE ON 10.3 AC

- 7 Paved Acres
- 71 Dock Doors
- Located 0.4 Miles from I-93

REALTERM

### PROPERTY DESCRIPTION

40,000 +/- SF Industrial Truck Terminal & Repair Garage/Industrial Outdoor Storage Site for Lease

### PROPERTY SPECIFICATIONS

| Main Building:        |           | 35,820 SF   |                                        |
|-----------------------|-----------|-------------|----------------------------------------|
| Office:               |           | 6           | ,000 +/- SF<br>included in<br>overall) |
| Repair Garage:        |           | 4,385 SF    |                                        |
| Repair Garage Height: |           | 18.8' Clear |                                        |
| Lot Size:             |           | 10.4 Acres  |                                        |
| Loading Docks:        |           |             | 71 Doors                               |
| Shop Bays:            |           |             | Three (3)                              |
| Lease Rate:           |           |             | Market                                 |
| DEMOGRAPHICS          | 3 MILES   | 5 MILES     | 10 MILES                               |
| Total Households      | 16,177    | 51,999      | 257,030                                |
| Total Population      | 43,674    | 138,045     | 656,243                                |
| Average HH Income     | \$146,958 | \$143,334   | \$134,127                              |