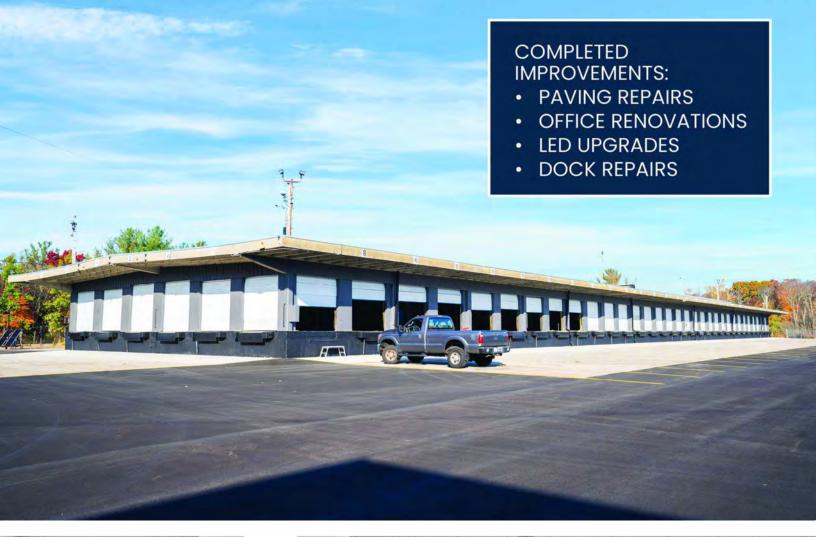

### PROPERTY SPECIFICATIONS

| Main Building:        |           | 35,820 SF   |                                        |
|-----------------------|-----------|-------------|----------------------------------------|
| Office:               |           | 6           | ,000 +/- SF<br>included in<br>overall) |
| Repair Garage:        |           | 4,385 SF    |                                        |
| Repair Garage Height: |           | 18.8' Clear |                                        |
| Lot Size:             |           | 10.4 Acres  |                                        |
| Loading Docks:        |           |             | 71 Doors                               |
| Shop Bays:            |           |             | Three (3)                              |
| Lease Rate:           |           |             | Market                                 |
| DEMOGRAPHICS          | 3 MILES   | 5 MILES     | 10 MILES                               |
| Total Households      | 16,177    | 51,999      | 257,030                                |
| Total Population      | 43,674    | 138,045     | 656,243                                |
| Average HH Income     | \$146,958 | \$143,334   | \$134,127                              |