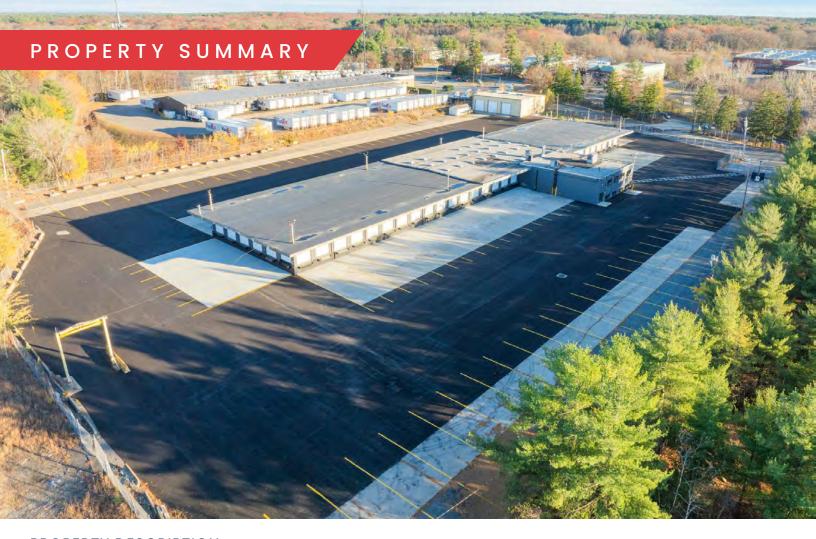

### PROPERTY DESCRIPTION

40,000 +/- SF Industrial Truck Terminal & Repair Garage/Industrial Outdoor Storage Site for Lease

### PROPERTY SPECIFICATIONS

| Main Building:        |           | 35,820 SF   |                                        |
|-----------------------|-----------|-------------|----------------------------------------|
| Office:               |           | 6           | ,000 +/- SF<br>included in<br>overall) |
| Repair Garage:        |           | 4,385 SF    |                                        |
| Repair Garage Height: |           | 18.8' Clear |                                        |
| Lot Size:             |           | 10.4 Acres  |                                        |
| Loading Docks:        |           |             | 71 Doors                               |
| Shop Bays:            |           |             | Three (3)                              |
| Lease Rate:           |           |             | Market                                 |
| DEMOGRAPHICS          | 3 MILES   | 5 MILES     | 10 MILES                               |
| Total Households      | 16,177    | 51,999      | 257,030                                |
| Total Population      | 43,674    | 138,045     | 656,243                                |
| Average HH Income     | \$146,958 | \$143,334   | \$134,127                              |