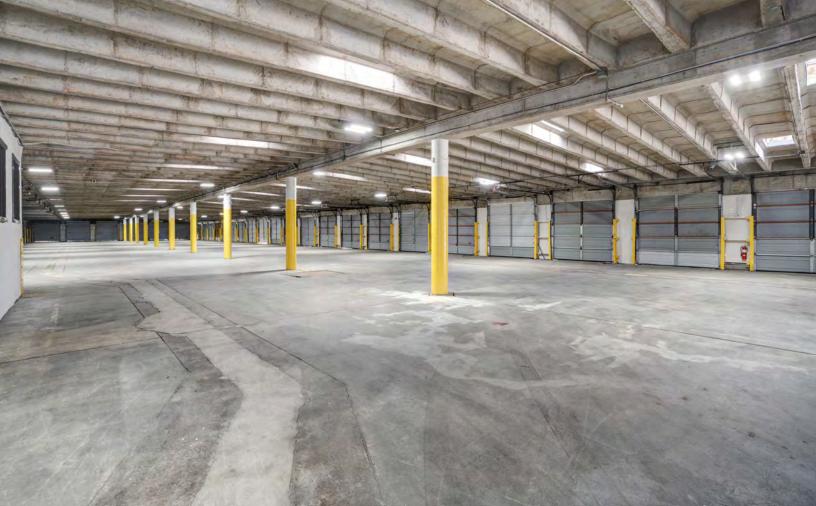

### PROPERTY DESCRIPTION

40,000 +/- SF Industrial Truck Terminal & Repair Garage/Industrial Outdoor Storage Site for Lease

### PROPERTY SPECIFICATIONS

| Main Building:        |           | 35,820 SF   |                                        |
|-----------------------|-----------|-------------|----------------------------------------|
| Office:               |           | 6           | ,000 +/- SF<br>included in<br>overall) |
| Repair Garage:        |           | 4,385 SF    |                                        |
| Repair Garage Height: |           | 18.8' Clear |                                        |
| Lot Size:             |           | 10.4 Acres  |                                        |
| Loading Docks:        |           |             | 71 Doors                               |
| Shop Bays:            |           |             | Three (3)                              |
| Lease Rate:           |           |             | Market                                 |
| DEMOGRAPHICS          | 3 MILES   | 5 MILES     | 10 MILES                               |
| Total Households      | 16,177    | 51,999      | 257,030                                |
| Total Population      | 43,674    | 138,045     | 656,243                                |
| Average HH Income     | \$146,958 | \$143,334   | \$134,127                              |