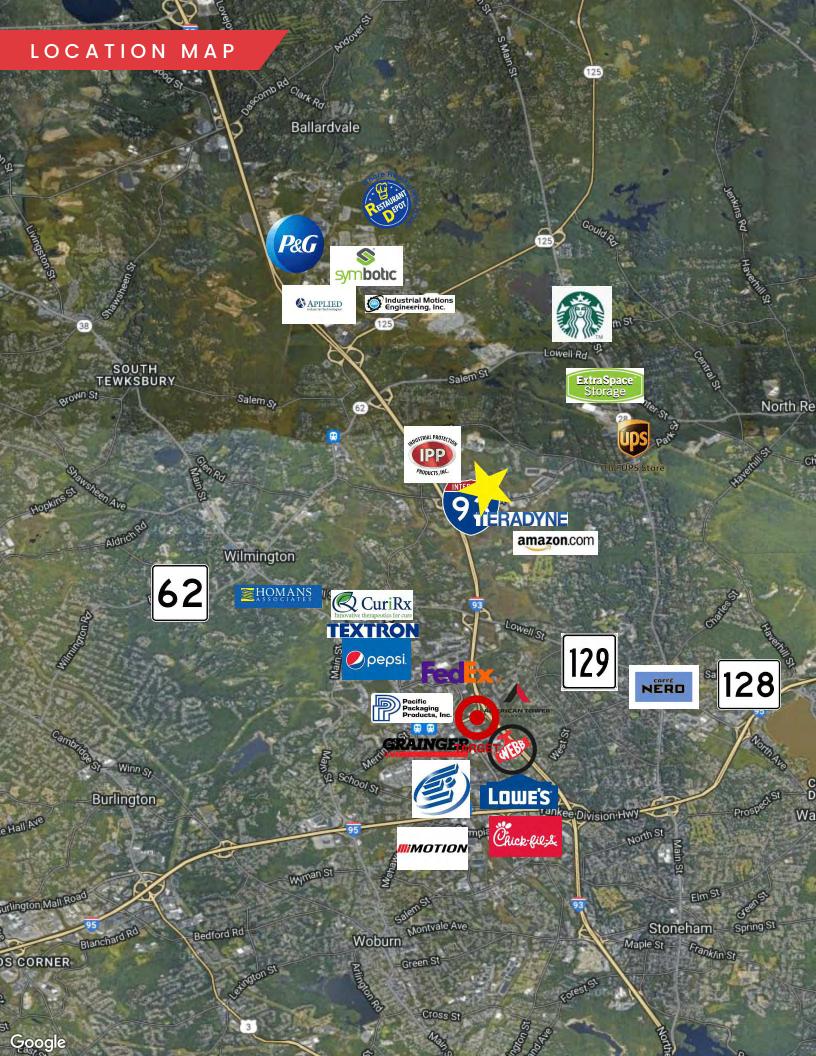

### DISTANCES

- 1 Minute (0.4 Miles) from I-93
- 6 Minutes (5.1 Miles) from I-95
- 17 Minutes (12.3 Miles) from Route 1
- 21 Minutes (16.2 Miles) from Boston