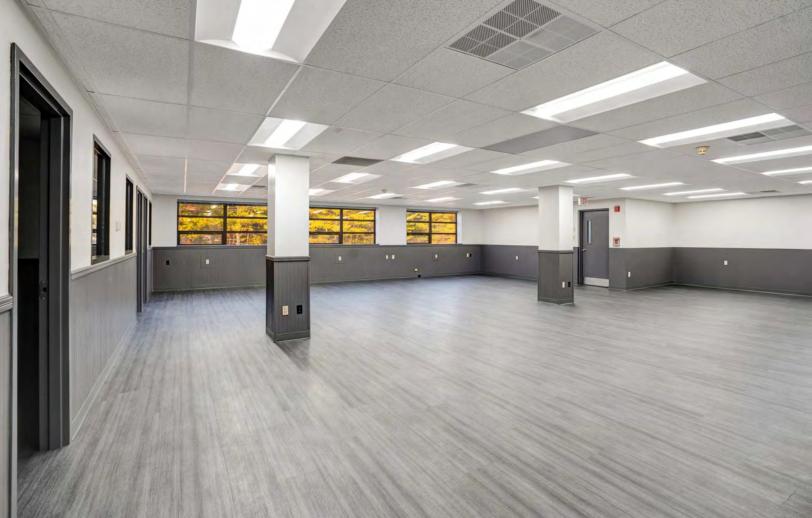

### PROPERTY DESCRIPTION

40,000 +/- SF Industrial Truck Terminal & Repair Garage/Industrial Outdoor Storage Site for Lease

### PROPERTY SPECIFICATIONS

| Main Building:        |           | 35,820 SF   |                                        |
|-----------------------|-----------|-------------|----------------------------------------|
| Office:               |           | 6           | ,000 +/- SF<br>included in<br>overall) |
| Repair Garage:        |           | 4,385 SF    |                                        |
| Repair Garage Height: |           | 18.8' Clear |                                        |
| Lot Size:             |           | 10.4 Acres  |                                        |
| Loading Docks:        |           |             | 71 Doors                               |
| Shop Bays:            |           |             | Three (3)                              |
| Lease Rate:           |           |             | Market                                 |
| DEMOGRAPHICS          | 3 MILES   | 5 MILES     | 10 MILES                               |
| Total Households      | 16,177    | 51,999      | 257,030                                |
| Total Population      | 43,674    | 138,045     | 656,243                                |
| Average HH Income     | \$146,958 | \$143,334   | \$134,127                              |