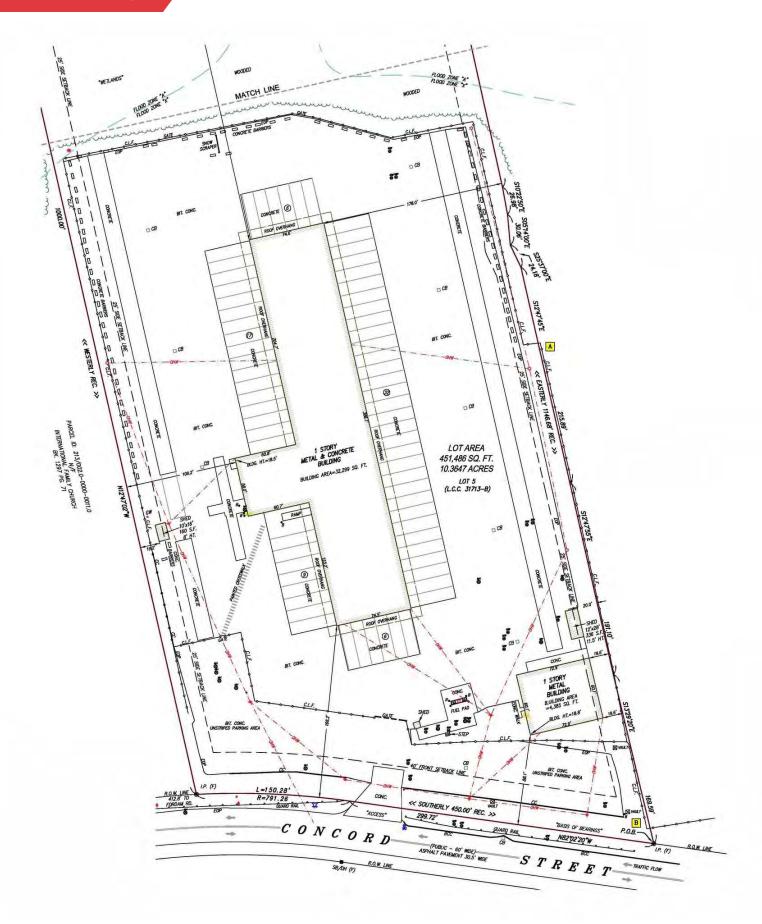

# 95 CONCORD ST

NORTH READING, MA

FOR LEASE | 40,000 SF TRUCK TERMINAL/IOS SITE ON 10.3 AC

- 7 Paved Acres
- 71 Dock Doors
- Located 0.4 Miles from I-93

REALTERM

### PROPERTY SPECIFICATIONS

| Main Building:        |           | 35,820 SF   |                                        |
|-----------------------|-----------|-------------|----------------------------------------|
| Office:               |           | 6           | ,000 +/- SF<br>included in<br>overall) |
| Repair Garage:        |           | 4,385 SF    |                                        |
| Repair Garage Height: |           | 18.8' Clear |                                        |
| Lot Size:             |           | 10.4 Acres  |                                        |
| Loading Docks:        |           |             | 71 Doors                               |
| Shop Bays:            |           |             | Three (3)                              |
| Lease Rate:           |           |             | Market                                 |
| DEMOGRAPHICS          | 3 MILES   | 5 MILES     | 10 MILES                               |
| Total Households      | 16,177    | 51,999      | 257,030                                |
| Total Population      | 43,674    | 138,045     | 656,243                                |
| Average HH Income     | \$146,958 | \$143,334   | \$134,127                              |