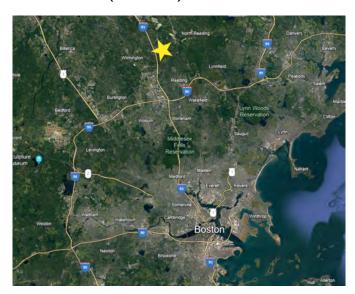

### DISTANCES

- 1 Minute (0.4 Miles) from I-93
- 6 Minutes (5.1 Miles) from I-95
- 17 Minutes (12.3 Miles) from Route 1
- 21 Minutes (16.2 Miles) from Boston