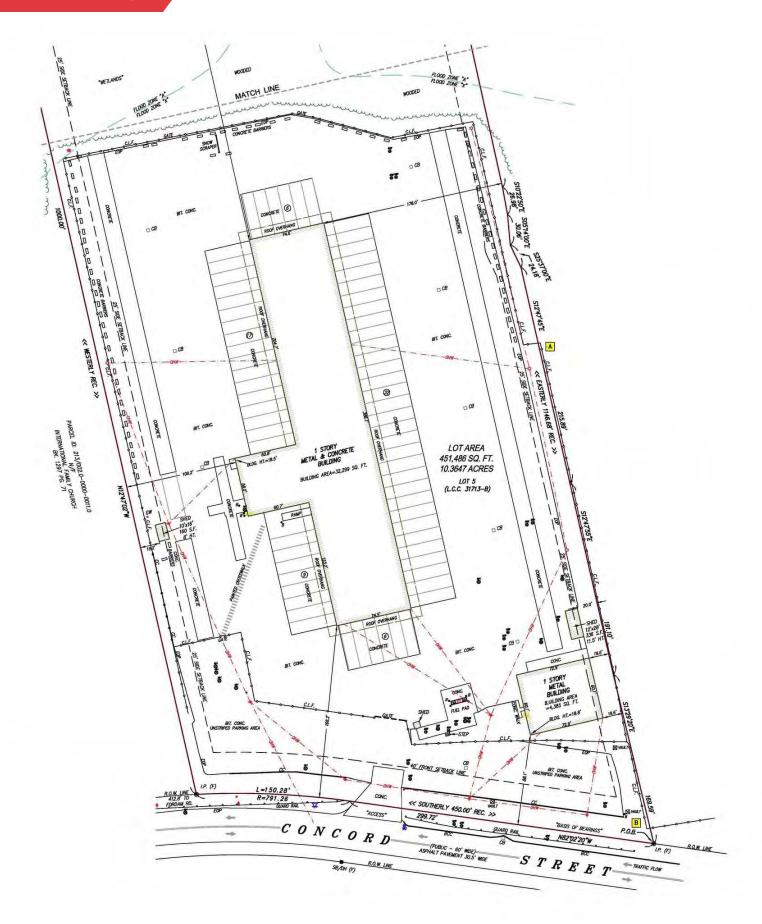

### PROPERTY SPECIFICATIONS

| Main Building:        |         | 35,820 SF                                        |           |
|-----------------------|---------|--------------------------------------------------|-----------|
| Office:               |         | 6,000 +/- SF<br>(included in<br>overall)         |           |
| Repair Garage:        |         | 4,385 SF                                         |           |
| Repair Garage Height: |         | 18.8' Clear                                      |           |
| Lot Size:             |         | 10.4 Acres                                       |           |
| Loading Docks:        |         | 71 Doors                                         |           |
| Shop Bays:            |         |                                                  | Three (3) |
| Utilities:            |         | All utilities except<br>property is on<br>septic |           |
| Lease Rate:           |         | Market                                           |           |
| DEMOGRAPHICS          | 3 MILES | 5 MILES                                          | 10 MILES  |
| Total Households      | 16,177  | 51,999                                           | 257,030   |
| Total Population      | 43,674  | 138,045                                          | 656,243   |