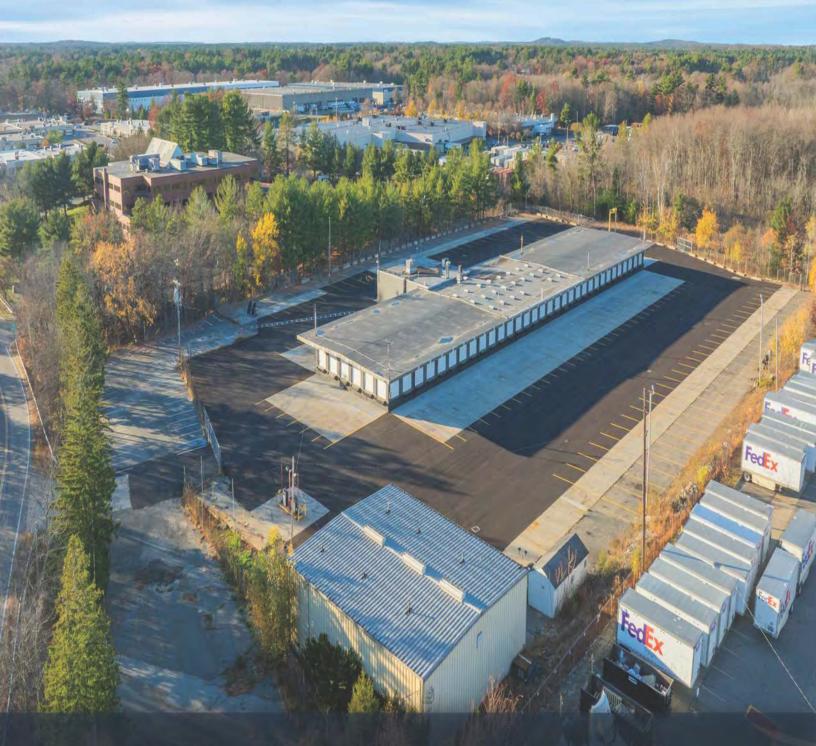

# 95 CONCORD ST

NORTH READING, MA

FOR LEASE | 40,000 SF TRUCK TERMINAL/IOS SITE ON 10.3 AC

- 7 Paved Acres
- 71 Dock Doors
- Located 0.4 Miles from I-93

REALTERM

### PROPERTY DESCRIPTION

40,000 +/- SF Industrial Truck Terminal & Repair Garage/Industrial Outdoor Storage Site for Lease

### PROPERTY SPECIFICATIONS

| Main Building:        |         | 35,820 SF                                        |           |
|-----------------------|---------|--------------------------------------------------|-----------|
| Office:               |         | 6,000 +/- SF<br>(included in<br>overall)         |           |
| Repair Garage:        |         | 4,385 SF                                         |           |
| Repair Garage Height: |         | 18.8' Clear                                      |           |
| Lot Size:             |         | 10.4 Acres                                       |           |
| Loading Docks:        |         | 71 Doors                                         |           |
| Shop Bays:            |         |                                                  | Three (3) |
| Utilities:            |         | All utilities except<br>property is on<br>septic |           |
| Lease Rate:           |         | Market                                           |           |
| DEMOGRAPHICS          | 3 MILES | 5 MILES                                          | 10 MILES  |
| Total Households      | 16,177  | 51,999                                           | 257,030   |
| Total Population      | 43,674  | 138,045                                          | 656,243   |