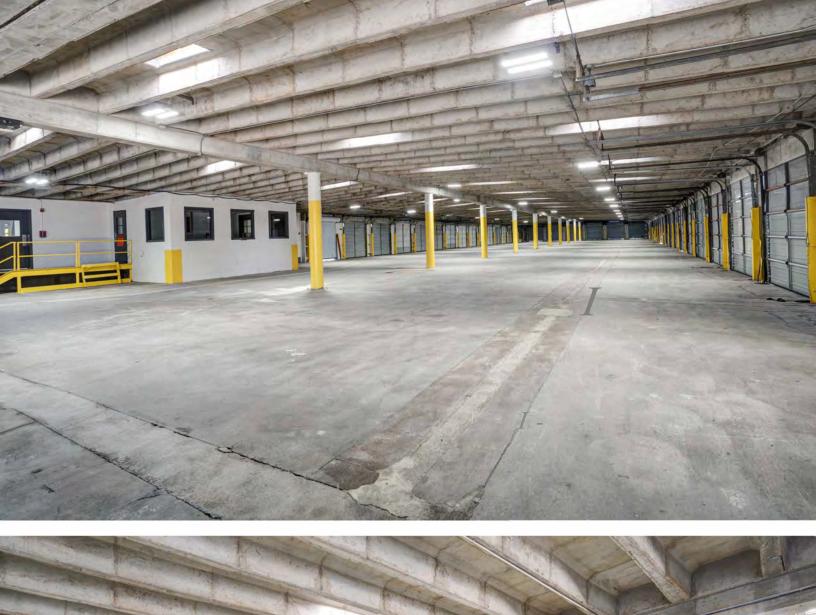

# 95 CONCORD ST

NORTH READING, MA

FOR LEASE | 40,000 SF TRUCK TERMINAL/IOS SITE ON 10.3 AC

- 7 Paved Acres
- 71 Dock Doors
- Located 0.4 Miles from I-93

REALTERM

### PROPERTY DESCRIPTION

40,000 +/- SF Industrial Truck Terminal & Repair Garage/Industrial Outdoor Storage Site for Lease

### PROPERTY SPECIFICATIONS

| Main Building:        |         | 35,820 SF                                        |           |
|-----------------------|---------|--------------------------------------------------|-----------|
| Office:               |         | 6,000 +/- SF<br>(included in<br>overall)         |           |
| Repair Garage:        |         | 4,385 SF                                         |           |
| Repair Garage Height: |         | 18.8' Clear                                      |           |
| Lot Size:             |         | 10.4 Acres                                       |           |
| Loading Docks:        |         | 71 Doors                                         |           |
| Shop Bays:            |         |                                                  | Three (3) |
| Utilities:            |         | All utilities except<br>property is on<br>septic |           |
| Lease Rate:           |         | Market                                           |           |
| DEMOGRAPHICS          | 3 MILES | 5 MILES                                          | 10 MILES  |
| Total Households      | 16,177  | 51,999                                           | 257,030   |
| Total Population      | 43,674  | 138,045                                          | 656,243   |