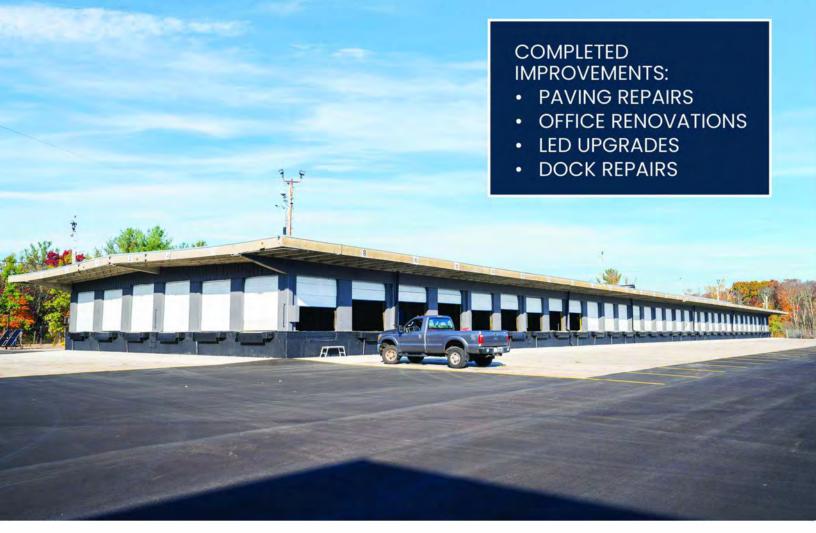

### PROPERTY DESCRIPTION

40,000 +/- SF Industrial Truck Terminal & Repair Garage/Industrial Outdoor Storage Site for Lease

### PROPERTY SPECIFICATIONS

| Main Building:        |         | 35,820 SF                                        |           |
|-----------------------|---------|--------------------------------------------------|-----------|
| Office:               |         | 6,000 +/- SF<br>(included in<br>overall)         |           |
| Repair Garage:        |         | 4,385 SF                                         |           |
| Repair Garage Height: |         | 18.8' Clear                                      |           |
| Lot Size:             |         | 10.4 Acres                                       |           |
| Loading Docks:        |         | 71 Doors                                         |           |
| Shop Bays:            |         |                                                  | Three (3) |
| Utilities:            |         | All utilities except<br>property is on<br>septic |           |
| Lease Rate:           |         | Market                                           |           |
| DEMOGRAPHICS          | 3 MILES | 5 MILES                                          | 10 MILES  |
| Total Households      | 16,177  | 51,999                                           | 257,030   |
| Total Population      | 43,674  | 138,045                                          | 656,243   |