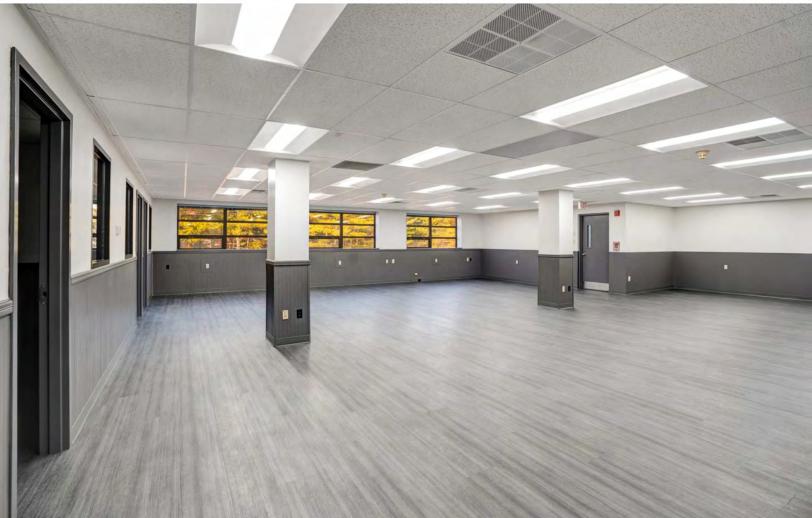

### PROPERTY DESCRIPTION

40,000 +/- SF Industrial Truck Terminal & Repair Garage/Industrial Outdoor Storage Site for Lease

### PROPERTY SPECIFICATIONS

| Main Building:        |         | 35,820 SF                                        |           |
|-----------------------|---------|--------------------------------------------------|-----------|
| Office:               |         | 6,000 +/- SF<br>(included in<br>overall)         |           |
| Repair Garage:        |         | 4,385 SF                                         |           |
| Repair Garage Height: |         | 18.8' Clear                                      |           |
| Lot Size:             |         | 10.4 Acres                                       |           |
| Loading Docks:        |         | 71 Doors                                         |           |
| Shop Bays:            |         |                                                  | Three (3) |
| Utilities:            |         | All utilities except<br>property is on<br>septic |           |
| Lease Rate:           |         | Market                                           |           |
| DEMOGRAPHICS          | 3 MILES | 5 MILES                                          | 10 MILES  |
| Total Households      | 16,177  | 51,999                                           | 257,030   |
| Total Population      | 43,674  | 138,045                                          | 656,243   |