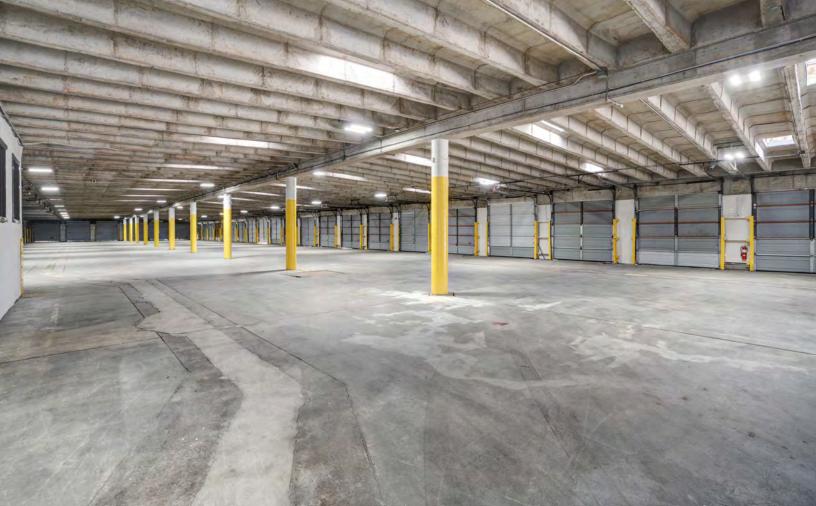

# 95 CONCORD ST

NORTH READING, MA

FOR LEASE | 40,000 SF TRUCK TERMINAL/IOS SITE ON 10.3 AC

- 7 Paved Acres
- 71 Dock Doors
- Located 0.4 Miles from I-93

REALTERM

### PROPERTY DESCRIPTION

40,000 +/- SF Industrial Truck Terminal & Repair Garage/Industrial Outdoor Storage Site for Lease

### PROPERTY SPECIFICATIONS

| Main Building:        |         | 35,820 SF                                        |           |
|-----------------------|---------|--------------------------------------------------|-----------|
| Office:               |         | 6,000 +/- SF<br>(included in<br>overall)         |           |
| Repair Garage:        |         | 4,385 SF                                         |           |
| Repair Garage Height: |         | 18.8' Clear                                      |           |
| Lot Size:             |         | 10.4 Acres                                       |           |
| Loading Docks:        |         | 71 Doors                                         |           |
| Shop Bays:            |         |                                                  | Three (3) |
| Utilities:            |         | All utilities except<br>property is on<br>septic |           |
| Lease Rate:           |         | Market                                           |           |
| DEMOGRAPHICS          | 3 MILES | 5 MILES                                          | 10 MILES  |
| Total Households      | 16,177  | 51,999                                           | 257,030   |
| Total Population      | 43,674  | 138,045                                          | 656,243   |