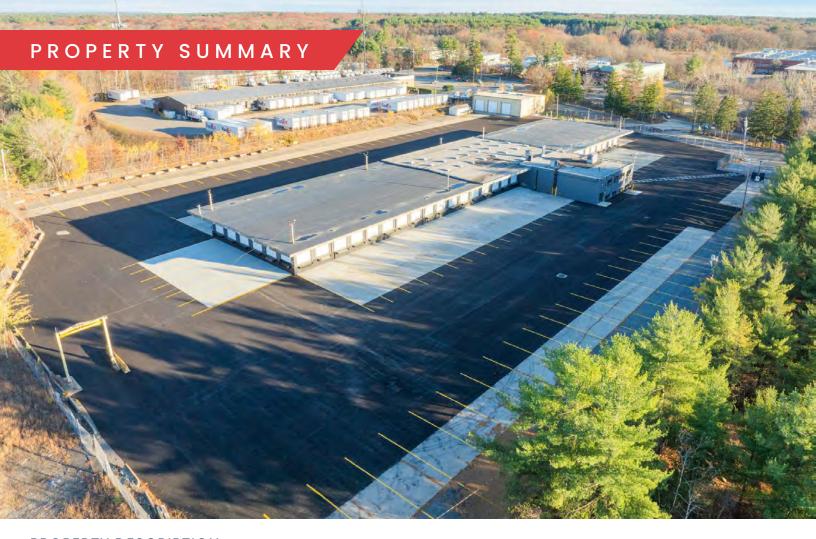

### PROPERTY DESCRIPTION

40,000 +/- SF Industrial Truck Terminal & Repair Garage/Industrial Outdoor Storage Site for Lease

### PROPERTY SPECIFICATIONS

| Main Building:        |         | 35,820 SF                                        |           |
|-----------------------|---------|--------------------------------------------------|-----------|
| Office:               |         | 6,000 +/- SF<br>(included in<br>overall)         |           |
| Repair Garage:        |         | 4,385 SF                                         |           |
| Repair Garage Height: |         | 18.8' Clear                                      |           |
| Lot Size:             |         | 10.4 Acres                                       |           |
| Loading Docks:        |         | 71 Doors                                         |           |
| Shop Bays:            |         |                                                  | Three (3) |
| Utilities:            |         | All utilities except<br>property is on<br>septic |           |
| Lease Rate:           |         | Market                                           |           |
| DEMOGRAPHICS          | 3 MILES | 5 MILES                                          | 10 MILES  |
| Total Households      | 16,177  | 51,999                                           | 257,030   |
| Total Population      | 43,674  | 138,045                                          | 656,243   |