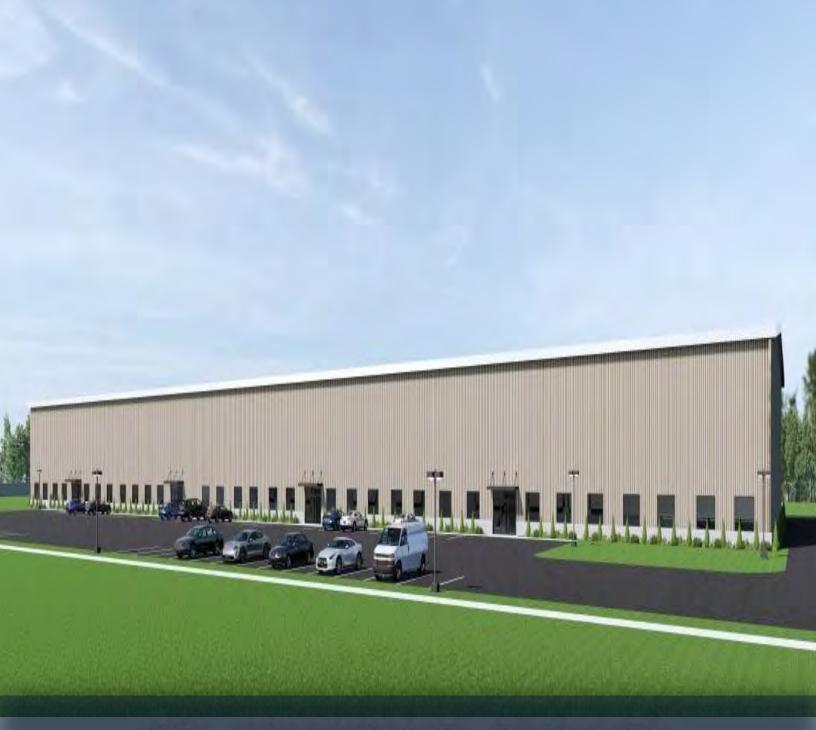

## 21 JUNGLE ROAD

LEOMINSTER, MA

FULLY PERMITTED SITE: 67,000 SF | FOR LEASE

- 5.5 Acres
- 32' Clear Height
- 16+/- Loading Docks
- Subdividable to 20,000 SF
- Located Just Off I-190 and close to the Rt 2 Intersection

## OFFERING SUMMARY

| Building Size: | 67,500 SF       |
|----------------|-----------------|
| Available SF:  | 67,500 SF       |
| Lot Size:      | 5.5 Acres       |
| Zoning:        | Industrial      |
| Clear Height:  | 32'             |
| Columns:       | 50'w x 50'd     |
| Sprinklers:    | Wet System      |
| Loading Docks: | Sixteen (16)+/- |
| Construction:  | Steel           |
| Power:         | 3p 4w Heavy     |
| Parking:       | 64 Spaces       |
| Lease Rate:    | Market          |