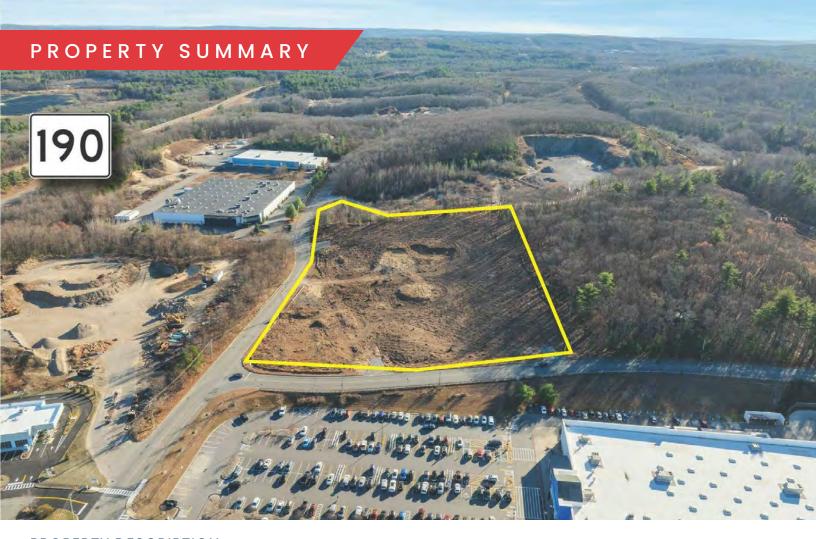

## 21 JUNGLE ROAD

LEOMINSTER, MA

FULLY PERMITTED SITE: 67,000 SF | FOR LEASE

- 5.5 Acres
- 32' Clear Height
- 16+/- Loading Docks
- Subdividable to 20,000 SF
- Located Just Off I-190 and close to the Rt 2 Intersection

## PROPERTY DESCRIPTION

67,500 SF Fully Permitted Build-to-Suit Development for Lease

| DEMOGRAPHICS      | 3 MILES  | 5 MILES  | 10 MILES |
|-------------------|----------|----------|----------|
| Total Households  | 10,699   | 23,064   | 70,186   |
| Total Population  | 25,164   | 55,699   | 172,580  |
| Average HH Income | \$81,159 | \$89,753 | \$96,339 |

## OFFERING SUMMARY

| Building Size: | 67,500 SF       |
|----------------|-----------------|
| Available SF:  | 67,500 SF       |
| Lot Size:      | 5.5 Acres       |
| Zoning:        | Industrial      |
| Clear Height:  | 32'             |
| Columns:       | 50'w x 50'd     |
| Sprinklers:    | Wet System      |
| Loading Docks: | Sixteen (16)+/- |
| Construction:  | Steel           |
| Power:         | 3p 4w Heavy     |
| Parking:       | 64 Spaces       |
| Lease Rate:    | Market          |