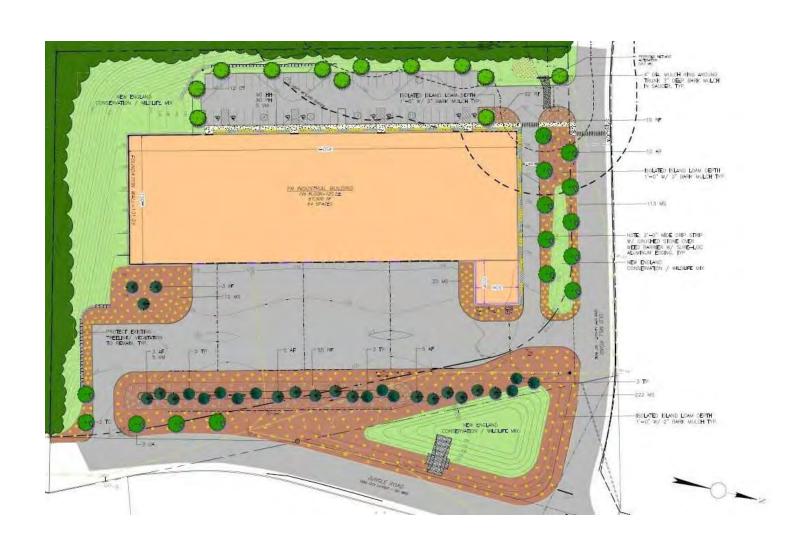

## 21 JUNGLE ROAD

LEOMINSTER, MA

FULLY PERMITTED SITE: 67,000 SF | FOR LEASE

- 5.5 Acres
- 32' Clear Height
- 16+/- Loading Docks
- Subdividable to 20,000 SF
- Located Just Off I-190 and close to the Rt 2 Intersection

## OFFERING SUMMARY

| Building Size: | 67,500 SF       |
|----------------|-----------------|
| Available SF:  | 67,500 SF       |
| Lot Size:      | 5.5 Acres       |
| Zoning:        | Industrial      |
| Clear Height:  | 32'             |
| Columns:       | 50'w x 50'd     |
| Sprinklers:    | Wet System      |
| Loading Docks: | Sixteen (16)+/- |
| Construction:  | Steel           |
| Power:         | 3p 4w Heavy     |
| Parking:       | 64 Spaces       |
| Lease Rate:    | Market          |