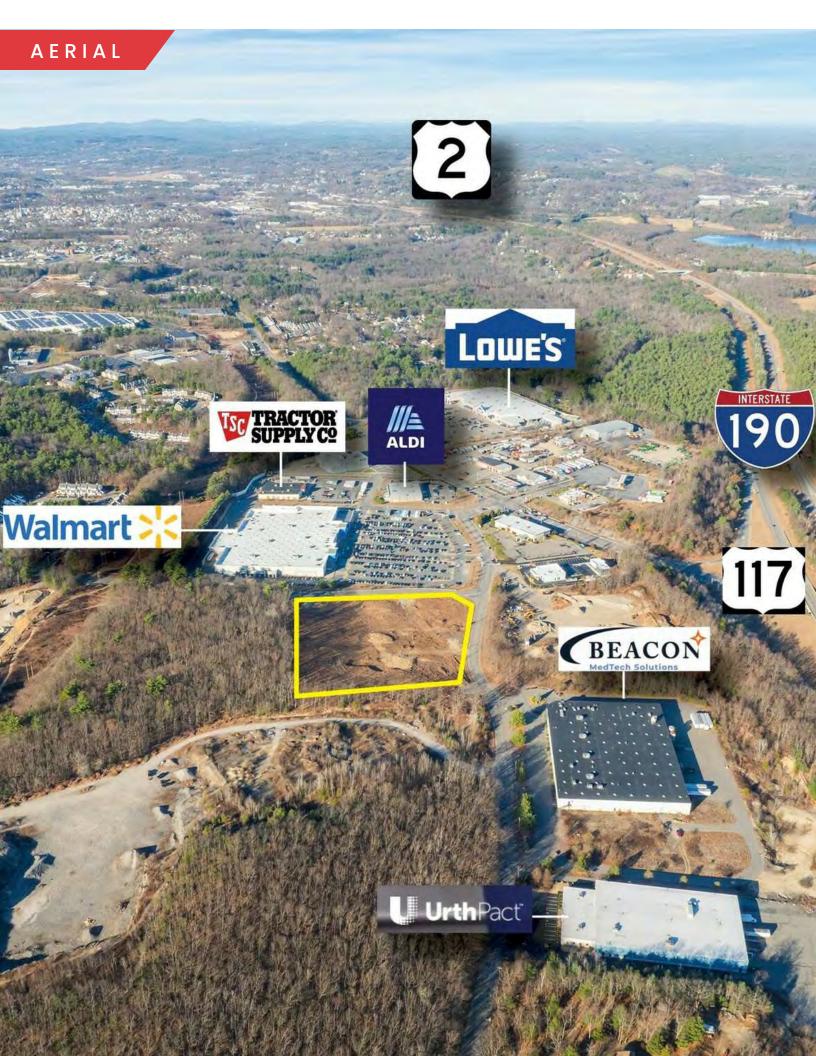

## 21 JUNGLE ROAD

LEOMINSTER, MA

FULLY PERMITTED SITE: 67,000 SF | FOR LEASE

- 5.5 Acres
- 32' Clear Height
- 16+/- Loading Docks
- Subdividable to 20,000 SF
- Located Just Off I-190 and close to the Rt 2 Intersection