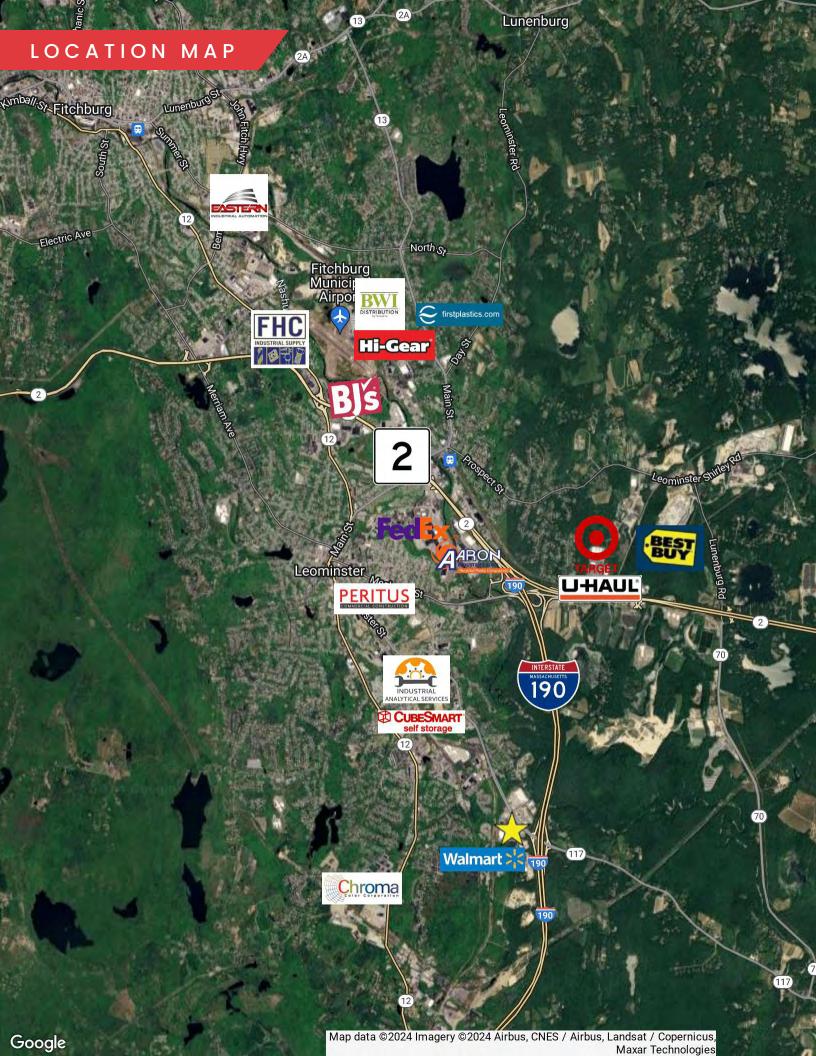

## 21 JUNGLE ROAD

LEOMINSTER, MA

FULLY PERMITTED SITE: 67,000 SF | FOR LEASE

- 5.5 Acres
- 32' Clear Height
- 16+/- Loading Docks
- Subdividable to 20,000 SF
- Located Just Off I-190 and close to the Rt 2 Intersection

## PROPERTY DESCRIPTION

67,500 SF Fully Permitted Build-to-Suit Development for Lease

| DEMOGRAPHICS      | 3 MILES  | 5 MILES  | 10 MILES |
|-------------------|----------|----------|----------|
| Total Households  | 10,699   | 23,064   | 70,186   |
| Total Population  | 25,164   | 55,699   | 172,580  |
| Average HH Income | \$81,159 | \$89,753 | \$96,339 |

## OFFERING SUMMARY

| Building Size: | 67,500 SF       |
|----------------|-----------------|
| Available SF:  | 67,500 SF       |
| Lot Size:      | 5.5 Acres       |
| Zoning:        | Industrial      |
| Clear Height:  | 32'             |
| Columns:       | 50'w x 50'd     |
| Sprinklers:    | Wet System      |
| Loading Docks: | Sixteen (16)+/- |
| Construction:  | Steel           |
| Power:         | 3p 4w Heavy     |
| Parking:       | 64 Spaces       |
| Lease Rate:    | Market          |