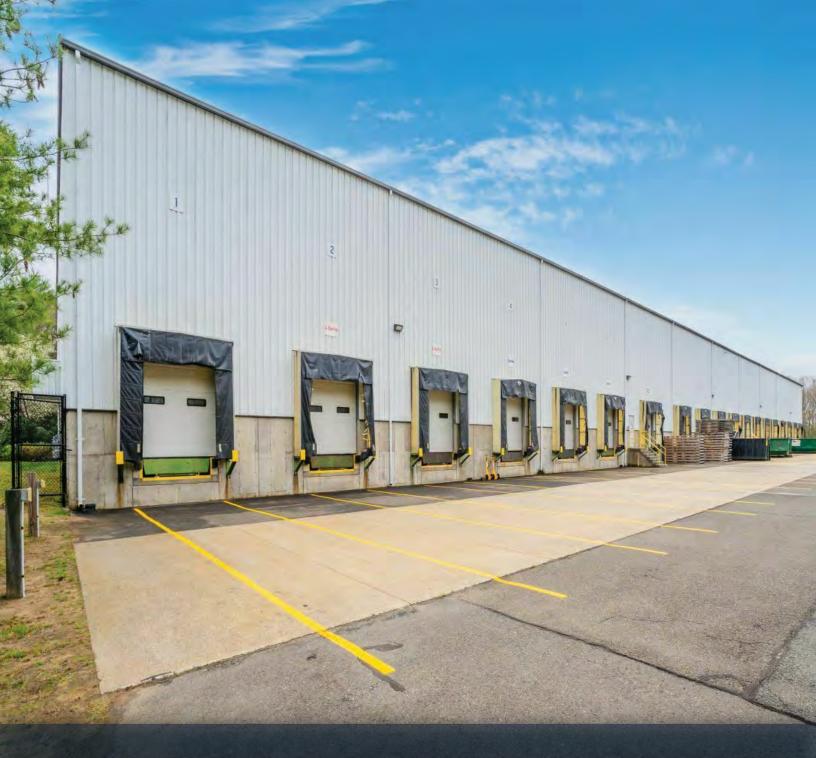

## PROPERTY DESCRIPTION

Discover an exceptional leasing opportunity in Westfield's industrial hub. This expansive property boasts a substantial 100,000 SF building on a generous 10.51-acre lot. With an impressive array of features including 20 loading docks, a drive-in door, and a clear height of 33', this steel construction facility is designed to accommodate diverse industrial needs.

## PRPERTY SPECIFICATIONS

| Building Size: | 50,000 SF          |
|----------------|--------------------|
| Lot Size:      | 10.51 Acres        |
| Loading Docks: | Twenty (20)        |
| Drive-In Doors | One (1)            |
| Clear Height:  | 33'                |
| Columns:       | 40'w x 50'd        |
| Construction:  | Steel              |
| Power:         | 800a/600v 3p Heavy |
| Sprinklers:    | Wet System         |
| Sewer/Water:   | City               |
| Heating:       | Gas                |
| Parking:       | 40 Spaces          |
| Lease Rate:    | Market             |