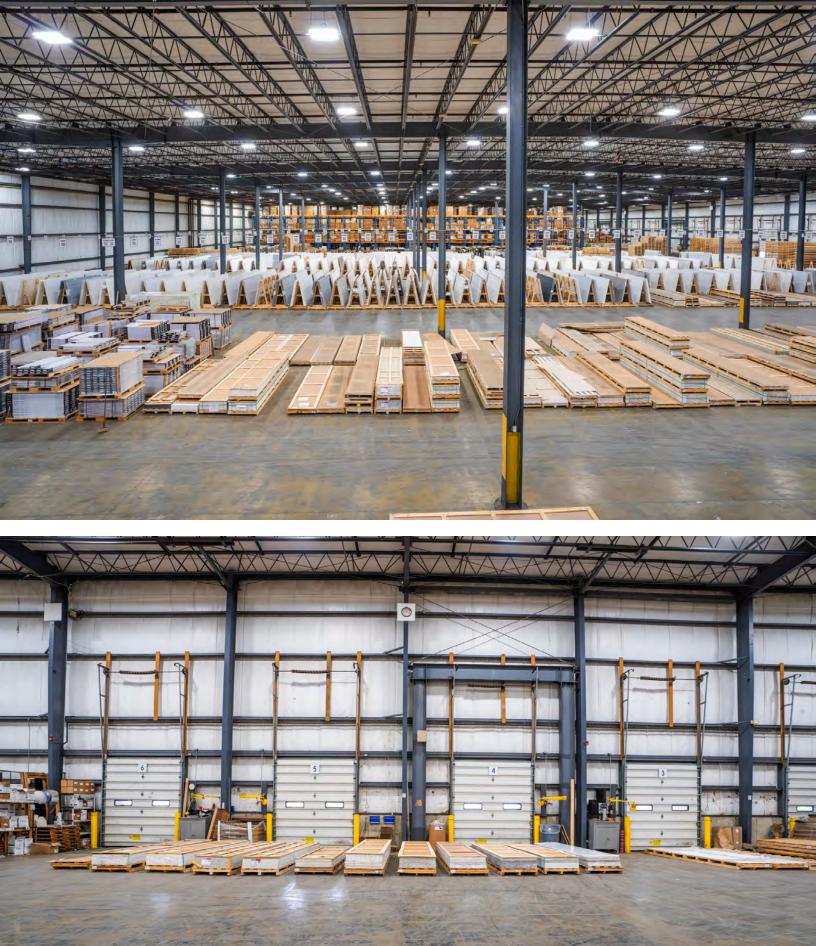

## PROPERTY DESCRIPTION

Discover an exceptional leasing opportunity in Westfield's industrial hub. This expansive property boasts a substantial 100,000 SF building on a generous 10.51-acre lot. With an impressive array of features including 20 loading docks, a drive-in door, and a clear height of 33', this steel construction facility is designed to accommodate diverse industrial needs.

## PRPERTY SPECIFICATIONS

| Building Size: | 50,000 SF          |
|----------------|--------------------|
| Lot Size:      | 10.51 Acres        |
| Loading Docks: | Twenty (20)        |
| Drive-In Doors | One (1)            |
| Clear Height:  | 33'                |
| Columns:       | 40'w x 50'd        |
| Construction:  | Steel              |
| Power:         | 800a/600v 3p Heavy |
| Sprinklers:    | Wet System         |
| Sewer/Water:   | City               |
| Heating:       | Gas                |
| Parking:       | 40 Spaces          |
| Lease Rate:    | Market             |