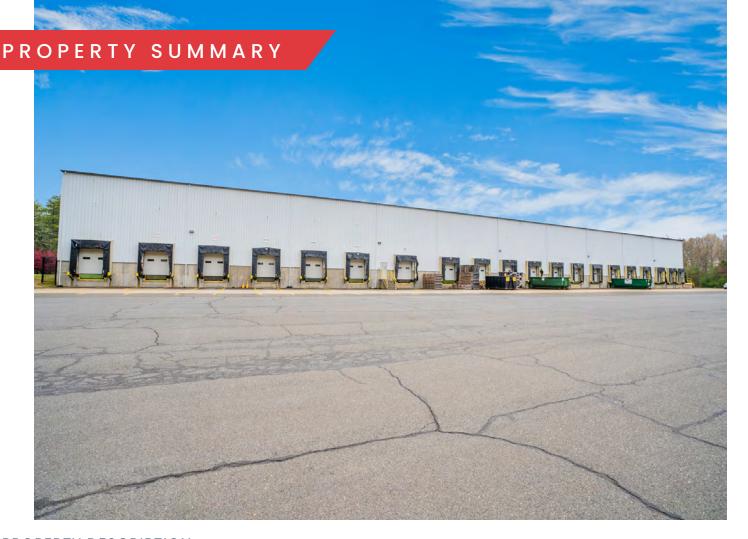

## PROPERTY DESCRIPTION

Discover an exceptional leasing opportunity in Westfield's industrial hub. This expansive property boasts a substantial 100,000 SF building on a generous 10.51-acre lot. With an impressive array of features including 20 loading docks, a drive-in door, and a clear height of 33', this steel construction facility is designed to accommodate diverse industrial needs.

## PRPERTY SPECIFICATIONS

| Building Size: | 50,000 SF          |
|----------------|--------------------|
| Lot Size:      | 10.51 Acres        |
| Loading Docks: | Twenty (20)        |
| Drive-In Doors | One (1)            |
| Clear Height:  | 33'                |
| Columns:       | 40'w x 50'd        |
| Construction:  | Steel              |
| Power:         | 800a/600v 3p Heavy |
| Sprinklers:    | Wet System         |
| Sewer/Water:   | City               |
| Heating:       | Gas                |
| Parking:       | 40 Spaces          |
| Lease Rate:    | Market             |