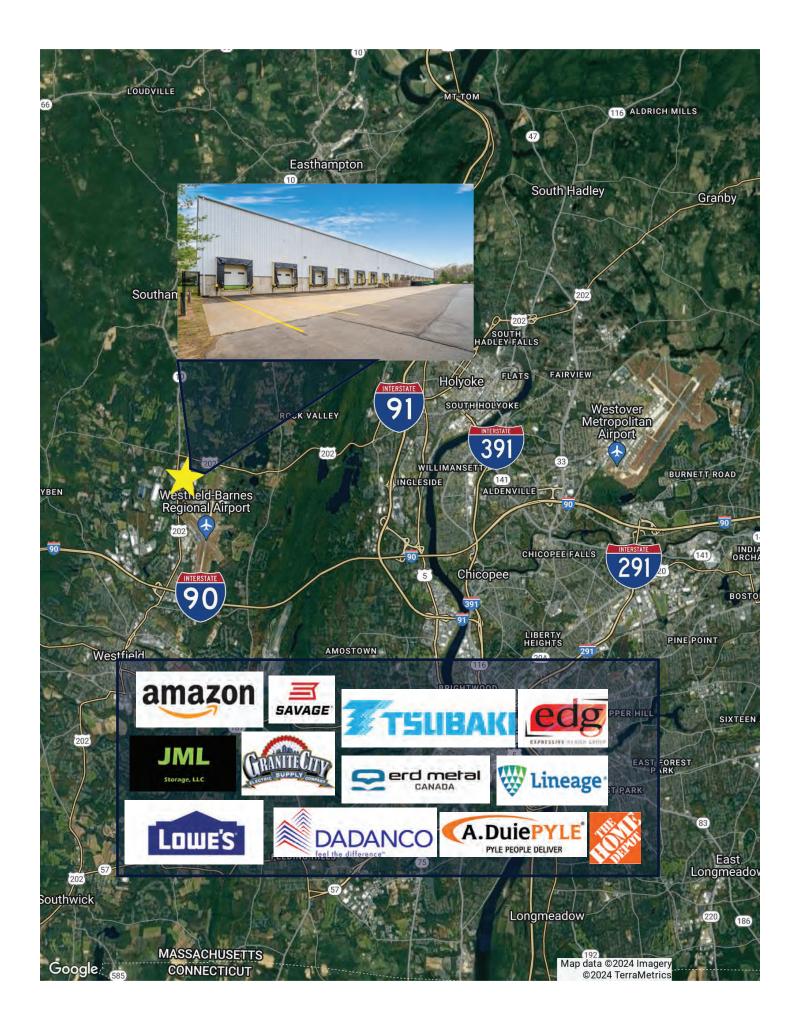

## 22 PROGRESS AVENUE

WESTFIELD, MA

FOR LEASE | 50,000 SF WAREHOUSE ON 10.51 AC

808.321.8000 617.592.3391 Justin@stubblebinecompany.com david@stubblebinecompany.com

## PROPERTY DESCRIPTION

Discover an exceptional leasing opportunity in Westfield's industrial hub. This expansive property boasts a substantial 100,000 SF building on a generous 10.51-acre lot. With an impressive array of features including 20 loading docks, a drive-in door, and a clear height of 33', this steel construction facility is designed to accommodate diverse industrial needs.

Position your business for success in this thriving industrial area. Contact us today to seize this unparalleled leasing opportunity.

| DEMOGRAPHICS      | 3 MILES   | 5 MILES   | 10 MILES |
|-------------------|-----------|-----------|----------|
| Total Households  | 5,677     | 23,315    | 131,633  |
| Total Population  | 14,130    | 58,172    | 323,019  |
| Average HH Income | \$117,349 | \$107,821 | \$88,447 |