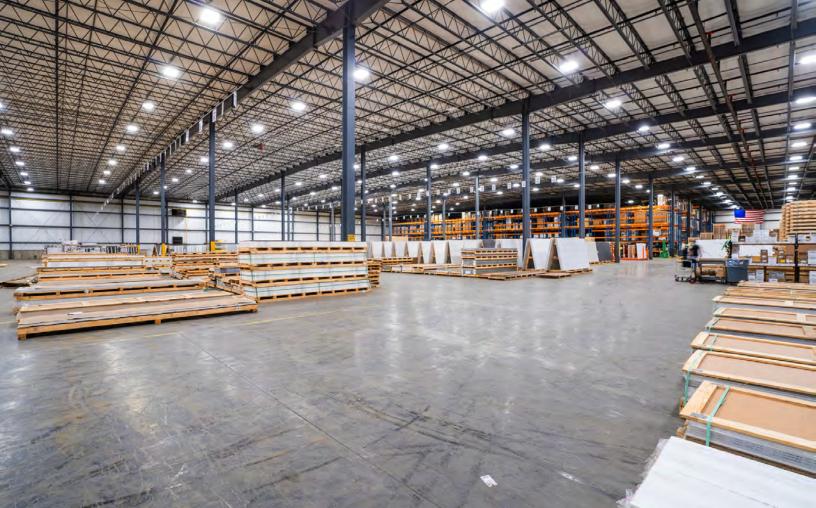

## PROPERTY DESCRIPTION

Discover an exceptional leasing opportunity in Westfield's industrial hub. This expansive property boasts a substantial 100,000 SF building on a generous 10.51-acre lot. With an impressive array of features including 20 loading docks, a drive-in door, and a clear height of 33', this steel construction facility is designed to accommodate diverse industrial needs.

## PRPERTY SPECIFICATIONS

| Building Size: | 50,000 SF          |
|----------------|--------------------|
| Lot Size:      | 10.51 Acres        |
| Loading Docks: | Twenty (20)        |
| Drive-In Doors | One (1)            |
| Clear Height:  | 33'                |
| Columns:       | 40'w x 50'd        |
| Construction:  | Steel              |
| Power:         | 800a/600v 3p Heavy |
| Sprinklers:    | Wet System         |
| Sewer/Water:   | City               |
| Heating:       | Gas                |
| Parking:       | 40 Spaces          |
| Lease Rate:    | Market             |