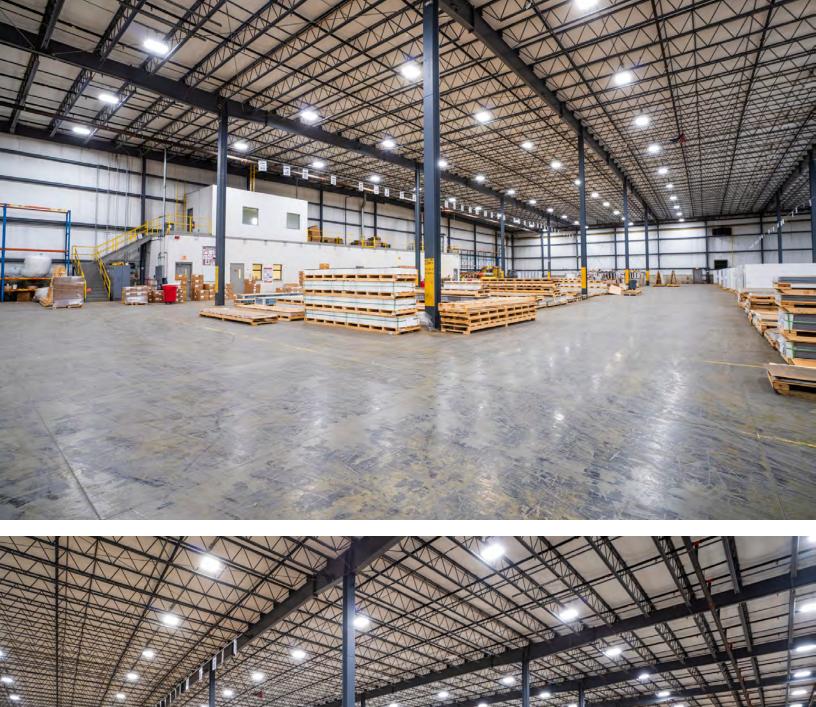

## PROPERTY DESCRIPTION

Discover an exceptional leasing opportunity in Westfield's industrial hub. This expansive property boasts a substantial 100,000 SF building on a generous 10.51-acre lot. With an impressive array of features including 20 loading docks, a drive-in door, and a clear height of 33', this steel construction facility is designed to accommodate diverse industrial needs.

## PRPERTY SPECIFICATIONS

| Building Size: | 50,000 SF          |
|----------------|--------------------|
| Lot Size:      | 10.51 Acres        |
| Loading Docks: | Twenty (20)        |
| Drive-In Doors | One (1)            |
| Clear Height:  | 33'                |
| Columns:       | 40'w x 50'd        |
| Construction:  | Steel              |
| Power:         | 800a/600v 3p Heavy |
| Sprinklers:    | Wet System         |
| Sewer/Water:   | City               |
| Heating:       | Gas                |
| Parking:       | 40 Spaces          |
| Lease Rate:    | Market             |