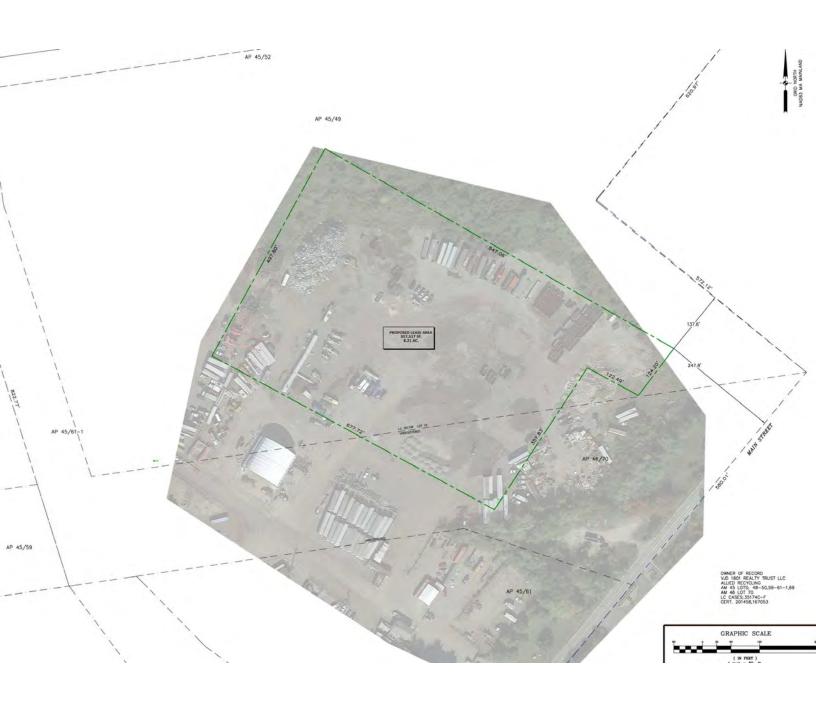

PROPERTY DESCRIPTION
10 AC plot of land

## PROPERTY SPECIFICATIONS

| Lot Size:         |           |           | 10 Acres   |
|-------------------|-----------|-----------|------------|
| Zoning:           |           |           | Industrial |
| Lease Rate:       |           |           | Market     |
| DEMOGRAPHICS      | 3 MILES   | 5 MILES   | 10 MILES   |
| Total Households  | 8,347     | 27,018    | 126,874    |
| Total Population  | 25,791    | 73,952    | 331,969    |
| Average HH Income | \$147,124 | \$149,604 | \$146,077  |