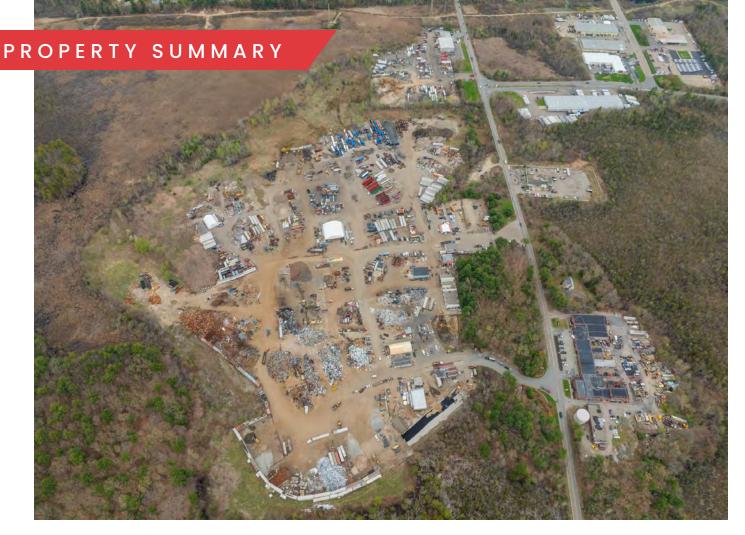

PROPERTY DESCRIPTION
10 AC plot of land

## PROPERTY SPECIFICATIONS

| Lot Size:         |           |           | 10 Acres   |
|-------------------|-----------|-----------|------------|
| Zoning:           |           |           | Industrial |
| Lease Rate:       |           |           | Market     |
| DEMOGRAPHICS      | 3 MILES   | 5 MILES   | 10 MILES   |
| Total Households  | 8,347     | 27,018    | 126,874    |
| Total Population  | 25,791    | 73,952    | 331,969    |
| Average HH Income | \$147,124 | \$149,604 | \$146,077  |