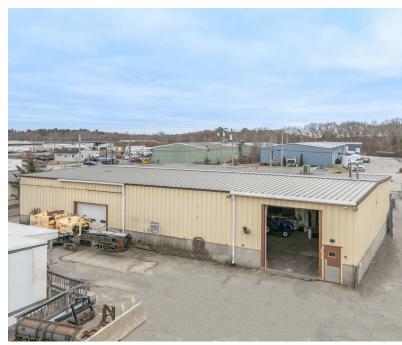

#### PROPERTY DESCRIPTION

10,788 +/- SF Industrial Buildings on 4.8 Acres for Lease

#### PROPERTY SPECIFICATIONS

| Available SF:   | 10,788 SF  |
|-----------------|------------|
| Lot Size:       | 4.81 Acres |
| Zoning:         | Industrial |
| Drive-in Doors: | Seven (7)  |
| Power:          | 3p Heavy   |
| Lease Rate:     | Market     |