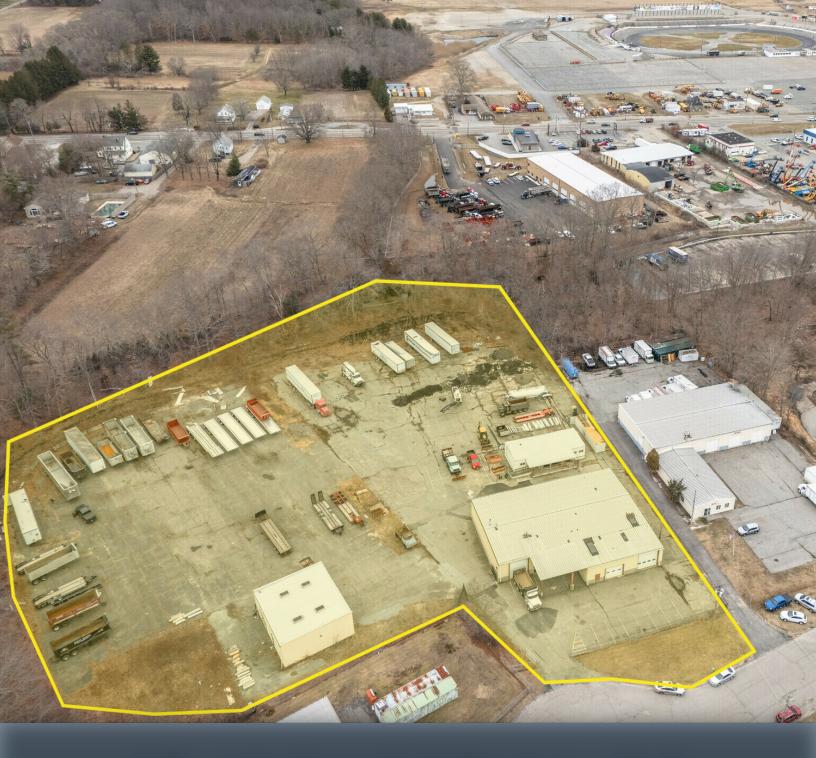

# 45 INDUSTRIAL CT

SEEKONK, MA

FOR LEASE | 10,788 +/- SF INDUSTRIAL BUILDINGS ON 4.8 ACRES

- 4 Miles to Providence
- 5 Miles to Fall River
- 4.5 +/- Paved and Fenced Acres
- 7 Grade-Level Doors

#### PROPERTY DESCRIPTION

10,788 +/- SF Industrial Buildings on 4.8 Acres for Lease

#### PROPERTY HIGHLIGHTS

- 4 Miles to Providence
- 4.5 +/- Paved and Fenced Acres
- 7 Grade-Level Doors
- Outstanding Outdoor Storage Opportunity
- Interstate Access

| DEMOGRAPHICS      | 3 MILES  | 5 MILES  | 10 MILES |
|-------------------|----------|----------|----------|
| Total Households  | 14,234   | 45,676   | 291,785  |
| Total Population  | 34,469   | 104,099  | 681,257  |
| Average HH Income | \$98,488 | \$93,724 | \$75,550 |