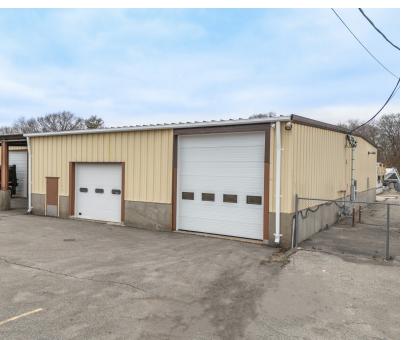

#### PROPERTY DESCRIPTION

10,788 +/- SF Industrial Buildings on 4.8 Acres for Lease

#### PROPERTY SPECIFICATIONS

| Available SF:   | 10,788 SF  |
|-----------------|------------|
| Lot Size:       | 4.81 Acres |
| Zoning:         | Industrial |
| Drive-in Doors: | Seven (7)  |
| Power:          | 3p Heavy   |
| Lease Rate:     | Market     |