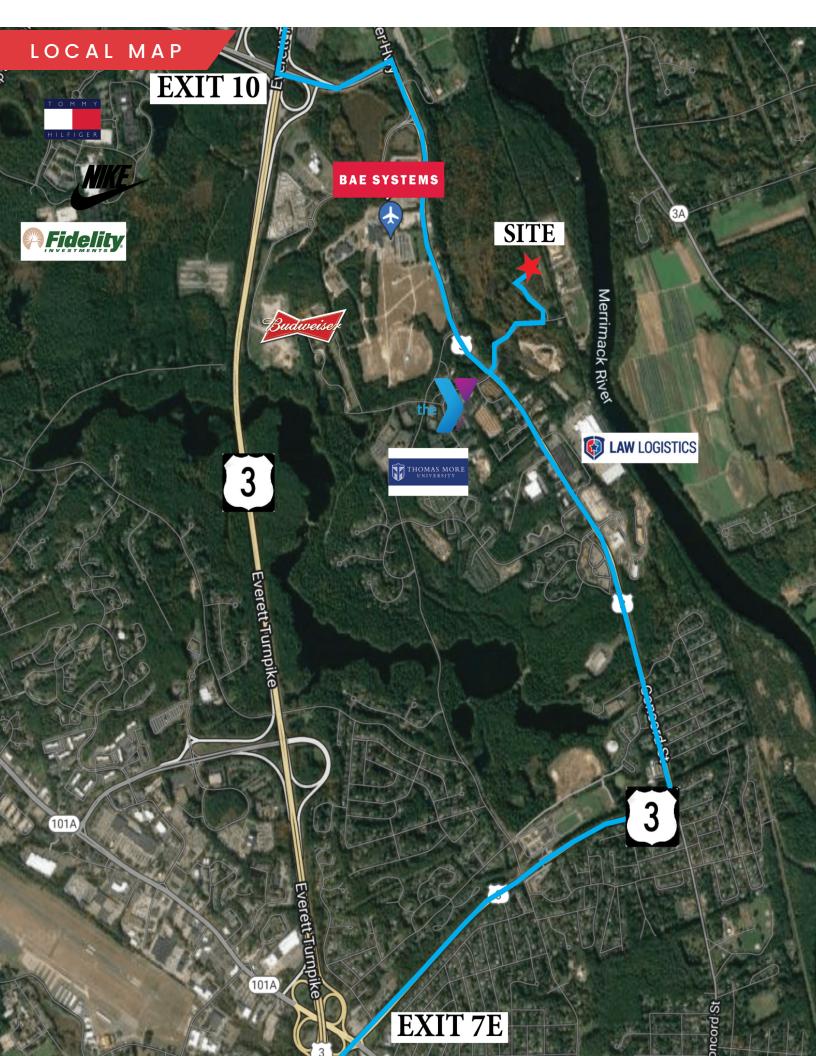

#### **PROPERTY HIGHLIGHTS**

- Class A Industrial Building
- Located 3 minutes off of Route 3
- Accessible by Exit 7E and 10 off of Route 3
- Under Construction