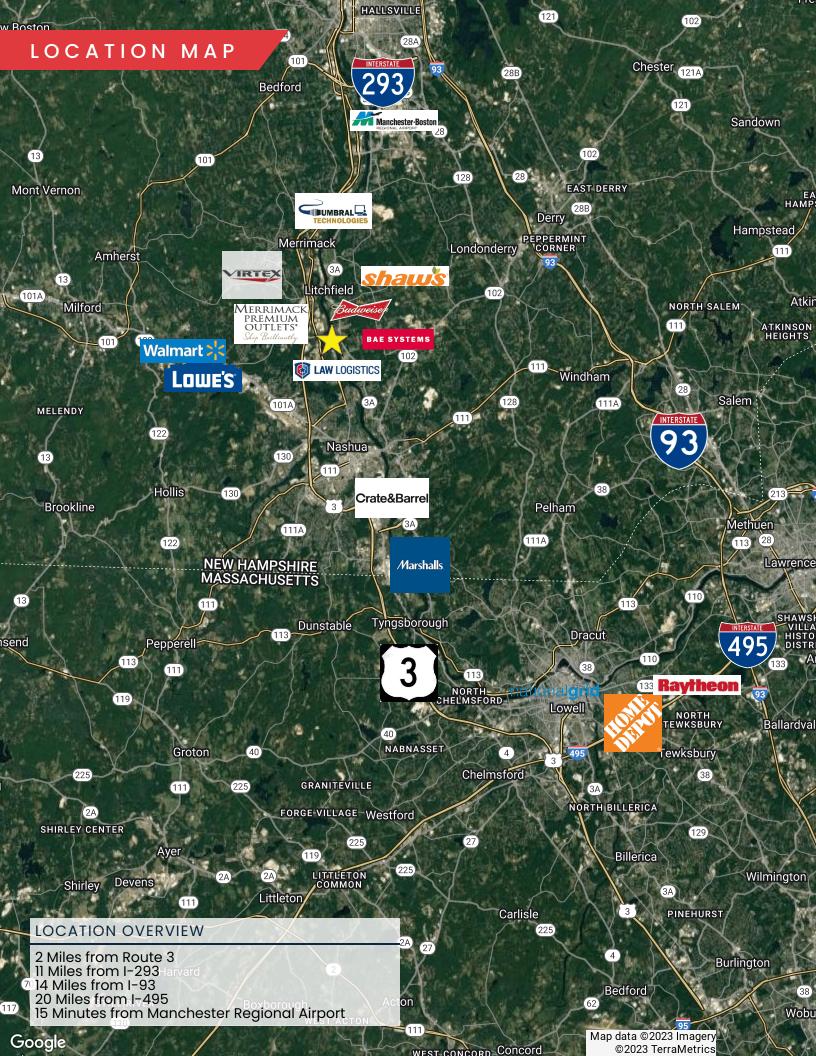

#### **PROPERTY HIGHLIGHTS**

- Class A Industrial Building
- Located 3 minutes off of Route 3
- Accessible by Exit 7E and 10 off of Route 3
- Under Construction