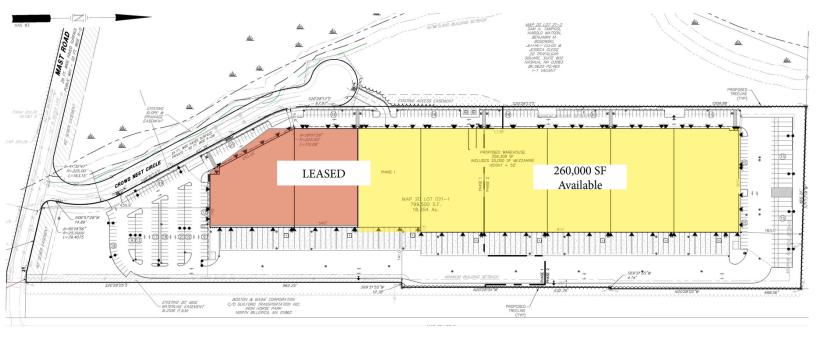

## SITE PLAN

#### CONSTRUCTION TIMELINE

- Phase 1 100,000 SF Under Construction, Fully Leased
- Phase 2 260,000 SF

| Groundbreaking:                | Summer 2024 |
|--------------------------------|-------------|
| • Site Work:                   | Summer 2024 |
| • Building Structure/Envelope: | Fall 2024   |
| Base Building Delivery:        | Spring 2025 |
| • TI Delivery:                 | Summer 2025 |
|                                |             |

#### PROPERTY SPECIFICATIONS

| TOTAL SIZE:        | 359,309 SF                                     |
|--------------------|------------------------------------------------|
| AVAILABLE SF:      | 260,000 +/- SF                                 |
| LOT SIZE:          | 18.34 Acres                                    |
| CLEAR HEIGHT:      | 36' Clear height                               |
| UTILITIES:         | Town Water/<br>Natural Gas/<br>Sewer (Private) |
| LOADING DOCKS:     | 96 (9'x10')                                    |
| DRIVE-IN DOORS:    | 8 (12' x 14')                                  |
| COLUMN SPACING:    | 54'W x 48'D, 60'<br>Deep Speedbay              |
| PARKING:           | 304 Spaces                                     |
| TRAILER PARKING:   | 30 Spaces                                      |
| SPRINKLER:         | ESFR                                           |
| EXTERIOR WALLS:    | Precast insulated concrete panels              |
| BUILDING DEPTH:    | 265'                                           |
| BUILDING LENGTH:   | 1,350'                                         |
| TRUCK COURT DEPTH: | 130'                                           |
| WAREHOUSE FLOOR:   | 8" Sealed concrete<br>slab, 3,500 PSI          |
| LIGHTING:          | LED                                            |
| COMMUNICATION:     | 1 GB Fiber Service                             |
| RENTAL RATE:       | MARKET                                         |
|                    |                                                |