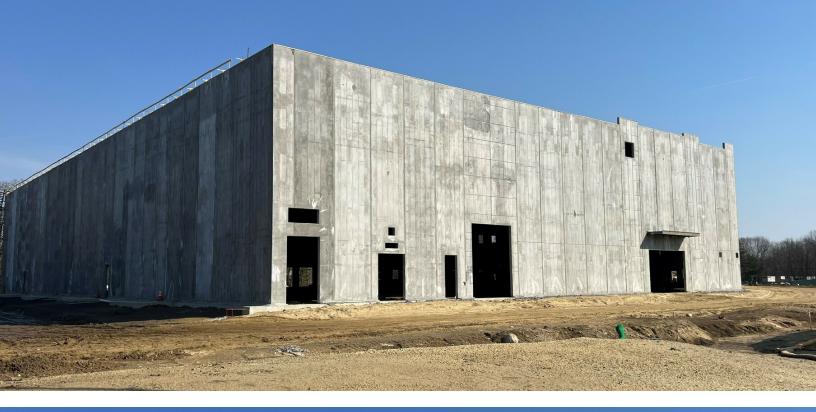

RINKLER:         | ESFR                                           |
| EXTERIOR WALLS:    | Precast insulated concrete panels              |
| BUILDING DEPTH:    | 265'                                           |
| BUILDING LENGTH:   | 1,350'                                         |
| TRUCK COURT DEPTH: | 130'                                           |
| WAREHOUSE FLOOR:   | 8" Sealed concrete<br>slab, 3,500 PSI          |
| LIGHTING:          | LED                                            |
| COMMUNICATION:     | 1 GB Fiber Service                             |
| RENTAL RATE:       | MARKET                                         |
|                    |                                                |

## ADDITIONAL RENDERINGS

Tre



\*\*

assance and a me the

## ADDITIONAL PHOTOS





AERIAL



## SITE PLAN







## 7 CROW'S NEST CIRCLE

MERRIMACK, NH

## 359,309 SF | **FOR LEASE**

JAMES STUBBLEBINE 857.362.0102 james@stubblebinecompany.com DAVID STUBBLEBINE 857.362.0101 david@stubblebinecompany.com

AARON SMITH 978.654.0432 asmith@stubblebinecompany.com

We obtained the information above from sources we believe to be reliable. However, we have not verified its accuracy and make no guarantee, warranty or representation about it. It is submitted subject to the possibility of errors, omissions, change of price, rental or other conditions, prior sale, lease or financing, or withdrawal without notice. We include projections, opinions, assumptions or estimates for example only, and they may not represent current or future performance of the property. You and your tax a