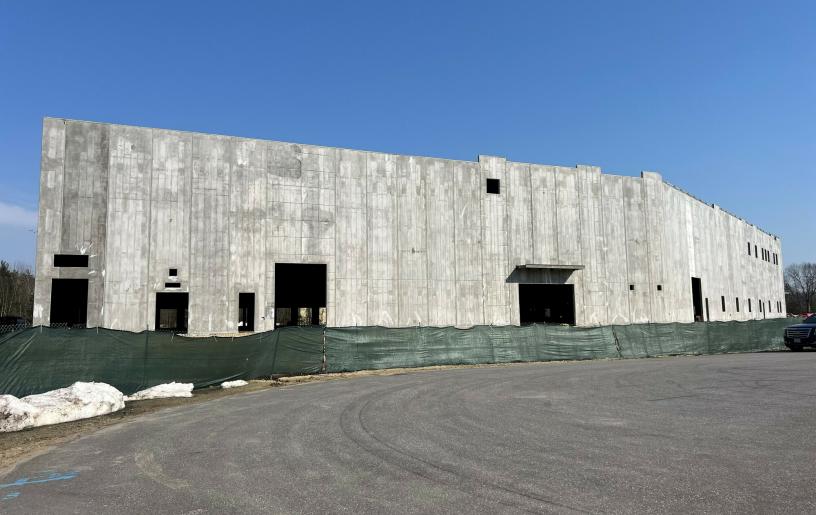

NKLER:         | ESFR                                           |
| EXTERIOR WALLS:    | Precast insulated concrete panels              |
| BUILDING DEPTH:    | 265'                                           |
| BUILDING LENGTH:   | 1,350'                                         |
| TRUCK COURT DEPTH: | 130'                                           |
| WAREHOUSE FLOOR:   | 8" Sealed concrete<br>slab, 3,500 PSI          |
| LIGHTING:          | LED                                            |
| COMMUNICATION:     | 1 GB Fiber Service                             |
| RENTAL RATE:       | MARKET                                         |
|                    |                                                |

## ADDITIONAL RENDERINGS

Tre



\*\*

assance and a me the

## ADDITIONAL PHOTOS





AERIAL



## SITE PLAN







## 7 CROW'S NEST CIRCLE

MERRIMACK, NH

## 359,309 SF | **FOR LEASE**

JAMES STUBBLEBINE 857.362.0102 james@stubblebinecompany.com DAVID STUBBLEBINE 857.362.0101 david@stubblebinecompany.com

AARON SMITH 978.654.0432 asmith@stubblebinecompany.com

We obtained the information above from sources we believe to be reliable. However, we have not verified its accuracy and make no guarantee, warranty or representation about it. It is submitted subject to the possibility of errors, omissions, change of price, rental or other conditions, prior sale, lease or financing, or withdrawal without notice. We include projections, opinions, assumptions or estimates for example only, and they may not represent current or future performance of the property. You and your tax and