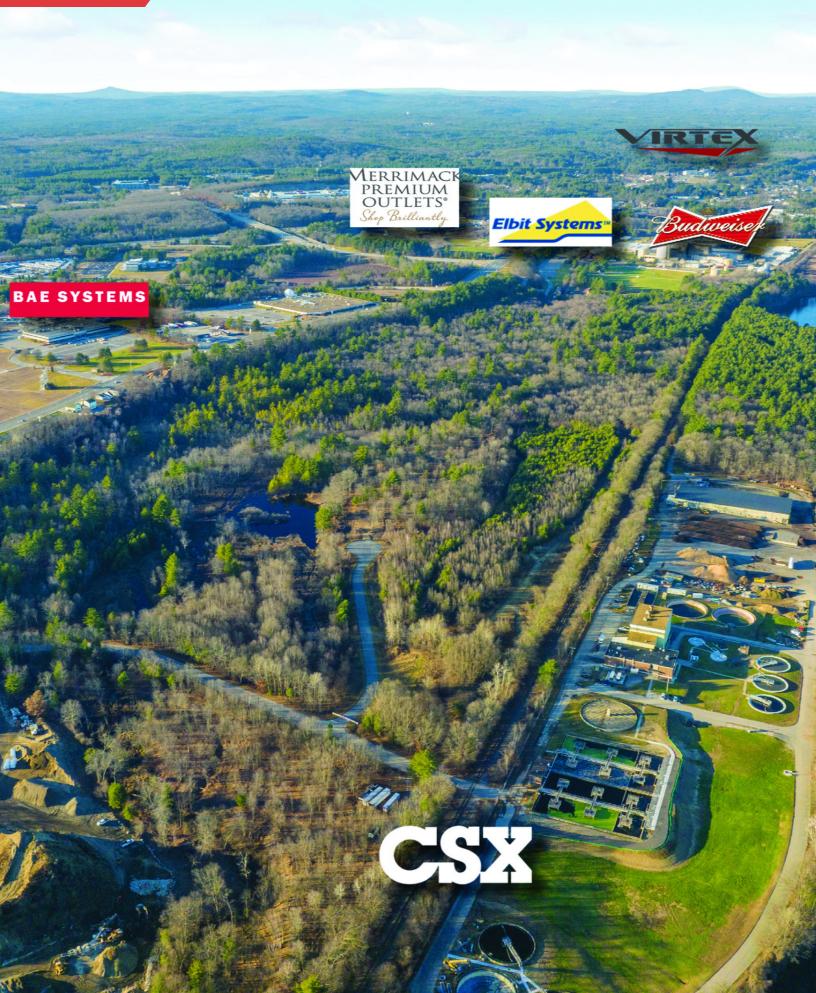

| ESFR                                           |
| EXTERIOR WALLS:    | Precast insulated concrete panels              |
| BUILDING DEPTH:    | 265'                                           |
| BUILDING LENGTH:   | 1,350'                                         |
| TRUCK COURT DEPTH: | 130'                                           |
| WAREHOUSE FLOOR:   | 8" Sealed concrete<br>slab, 3,500 PSI          |
| LIGHTING:          | LED                                            |
| COMMUNICATION:     | 1 GB Fiber Service                             |
| RENTAL RATE:       | MARKET                                         |
|                    |                                                |

## ADDITIONAL RENDERINGS

Tre



\*\*

assance and a me the

## ADDITIONAL PHOTOS





AERIAL



## SITE PLAN







## 7 CROW'S NEST CIRCLE

MERRIMACK, NH

## 359,309 SF | **FOR LEASE**

JAMES STUBBLEBINE 857.362.0102 james@stubblebinecompany.com DAVID STUBBLEBINE 857.362.0101 david@stubblebinecompany.com

AARON SMITH 978.654.0432 asmith@stubblebinecompany.com

We obtained the information above from sources we believe to be reliable. However, we have not verified its accuracy and make no guarantee, warranty or representation about it. It is submitted subject to the possibility of errors, omissions, change of price, rental or other conditions, prior sale, lease or financing, or withdrawal without notice. We include projections, opinions, assumptions or estimates for example only, and they may not represent current or future performance of the property. You and your tax and legal adv