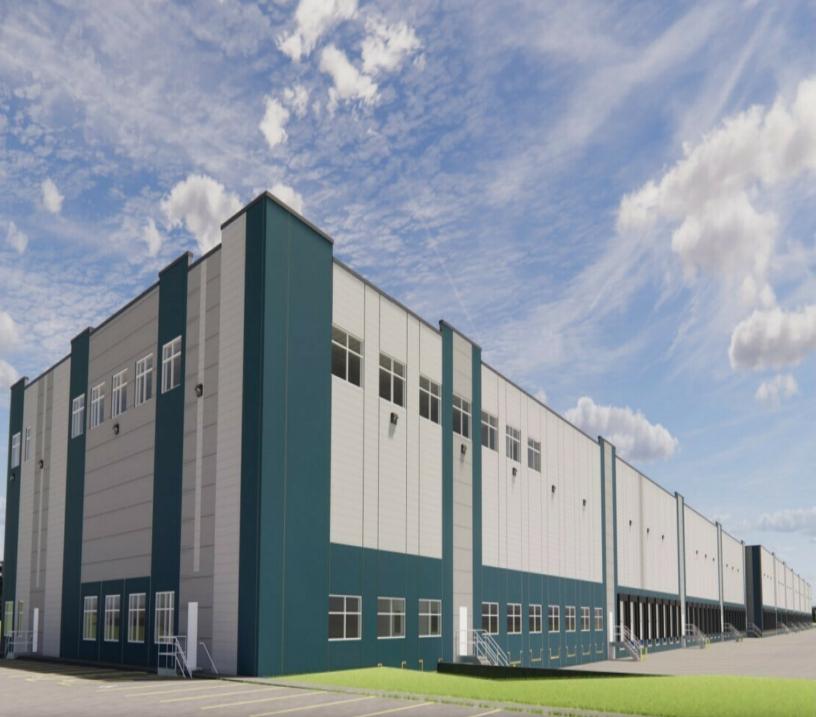

# 7 CROW'S NEST CIRCLE

### MERRIMACK, NH

## 360,000 SF | 36' CLEAR | NEW CONSTRUCTION

JAMES STUBBLEBINE DAVID STUBBLEBINE AARON SMITH 857.362.0102 857.362.0101 978.654.0432 james@stubblebinecompany.com david@stubblebinecompany.com asmith@stubblebinecompany.com



#### PROPERTY DESCRIPTION

360,000 SF Industrial Building

#### **PROPERTY HIGHLIGHTS**

- Class A Industrial Building
- Located 3 minutes off of Route 3
- Accessible by Exit 7E and 10 off of Route 3
- Under Construction

#### CONSTRUCTION TIMELINE

- Phase 1 100,000 SF Under Construction, Fully Leased
- Phase 2 260,000 SF

| Groundbreaking:                | Summer 2024 |
|--------------------------------|-------------|
| • Site Work:                   | Summer 2024 |
| • Building Structure/Envelope: | Fall 2024   |
| Base Bu