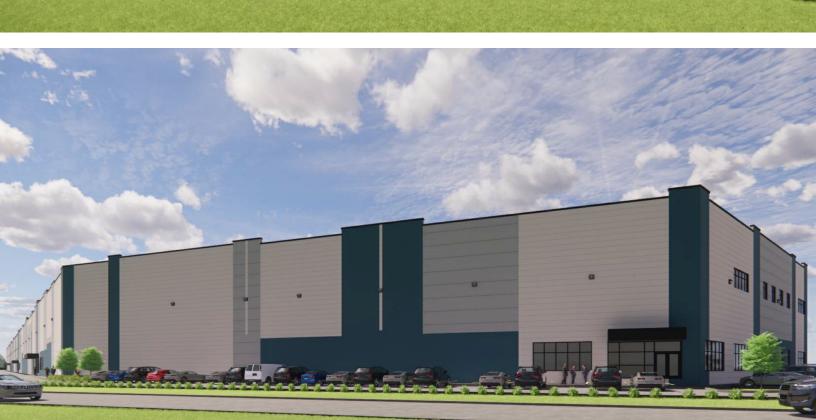

0 Spaces                                      |
| SPRINKLER:         | ESFR                                           |
| EXTERIOR WALLS:    | Precast insulated concrete panels              |
| BUILDING DEPTH:    | 265'                                           |
| BUILDING LENGTH:   | 1,350'                                         |
| TRUCK COURT DEPTH: | 130'                                           |
| WAREHOUSE FLOOR:   | 8" Sealed concrete<br>slab, 3,500 PSI          |
| LIGHTING:          | LED                                            |
| COMMUNICATION:     | 1 GB Fiber Service                             |
| RENTAL RATE:       | MARKET                                         |
|                    |                                                |

## ADDITIONAL RENDERINGS

Tre



\*\*

assance and a me the

## ADDITIONAL PHOTOS





AERIAL



## SITE PLAN







## 7 CROW'S NEST CIRCLE

MERRIMACK, NH

## 359,309 SF | **FOR LEASE**

JAMES STUBBLEBINE 857.362.0102 james@stubblebinecompany.com DAVID STUBBLEBINE 857.362.0101 david@stubblebinecompany.com

AARON SMITH 978.654.0432 asmith@stubblebinecompany.com

We obtained the information above from sources we believe to be reliable. However, we have not verified its accuracy and make no guarantee, warranty or representation about it. It is submitted subject to the possibility of errors, omissions, change of price, rental or other conditions, prior sale, lease or financing, or withdrawal without notice. We include projections, opinions, assumptions or estimates for example only, and they may not represent current or fu