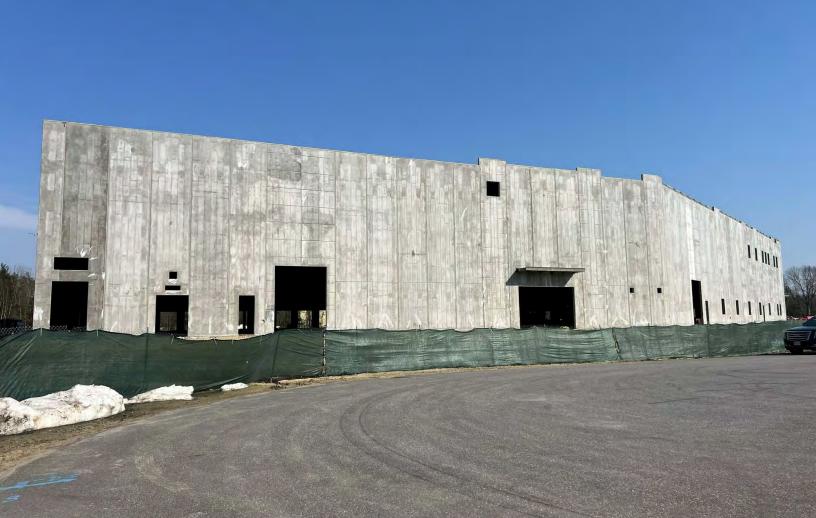

#### PROPERTY DESCRIPTION

360,000 SF Industrial Building

#### PROPERTY HIGHLIGHTS

- Class A Industrial Building
- Located 3 minutes off of Route 3
- Accessible by Exit 7E and 10 off of Route 3
- Under Construction

#### PROPERTY SPECIFICATIONS

| TOTAL SIZE:                                      | 359,309 SF                                     |
|--------------------------------------------------|------------------------------------------------|
| AVAILABLE SF 11/24:<br>Available SF Spring 2026: | 40,000 +/- SF<br>260,000 +/- SF                |
| LOT SIZE:                                        | 18.34 Acres                                    |
| CLEAR HEIGHT:                                    | 36' Clear height                               |
| UTILITIES:                                       | Town Water/<br>Natural Gas/<br>Sewer (Private) |
| LOADING DOCKS:                                   | 96 (9'x10')                                    |
| DRIVE-IN DOORS:                                  | 8 (12' x 14')                                  |
| COLUMN SPACING:                                  | 54'W x 48'D, 60'<br>Deep Speedbay              |
| PARKING:                                         | 304 Spaces                                     |
| TRAILER PARKING:                                 | 30 Spaces                                      |
| SPRINKLER:                                       | ESFR                                           |
| EXTERIOR WALLS:                                  | Precast insulated concrete panels              |
| BUILDING DEPTH:                                  | 265'                                           |
| BUILDING LENGTH:                                 | 1,350'                                         |
| TRUCK COURT DEPTH:                               | 130'                                           |
| WAREHOUSE FLOOR:                                 | 8" Sealed concrete<br>slab, 3,500 PSI          |
| LIGHTING:                                        | LED                                            |
| COMMUNICATION:                                   | 1 GB Fiber Service                             |
| RENTAL RATE:                                     | MARKET                                         |
|                                                  |                                                |