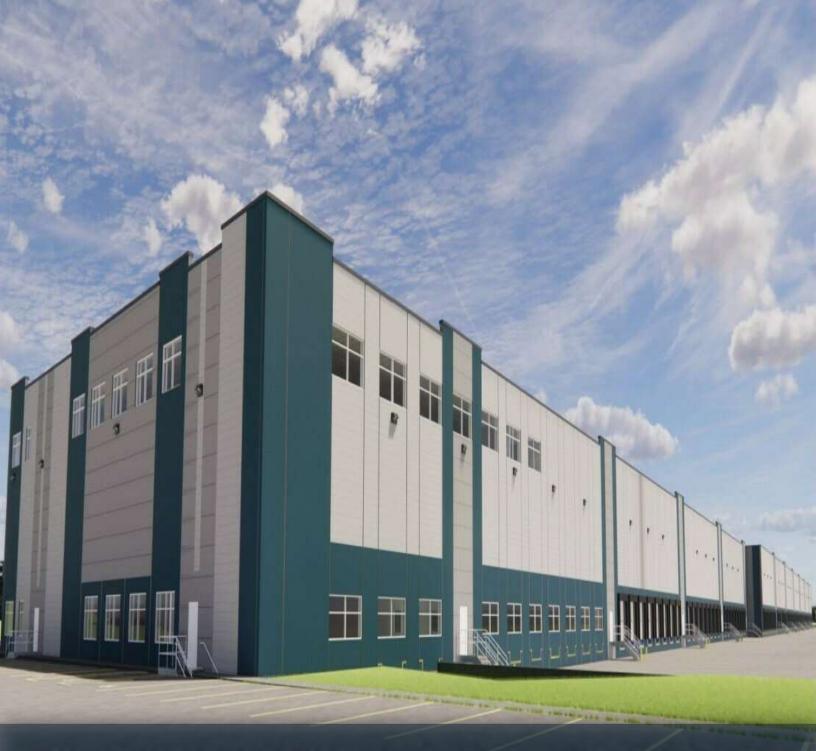

## 7 CROW'S NEST CIRCLE

MERRIMACK, NH

360,000 SF | 36' CLEAR | NEW CONSTRUCTION

JAMES STUBBLEBINE DAVID STUBBLEBINE AARON SMITH

617.592.3388 617.592.3391 978.654.0432 james@stubblebinecompany.com david@stubblebinecompany.com asmith@stubblebinecompany.com

#### PROPERTY DESCRIPTION

360,000 SF Industrial Building

#### PROPERTY HIGHLIGHTS

- Class A Industrial Building
- Located 3 minutes off of Route 3
- Accessible by Exit 7E and 10 off of Route 3
- Under Construction