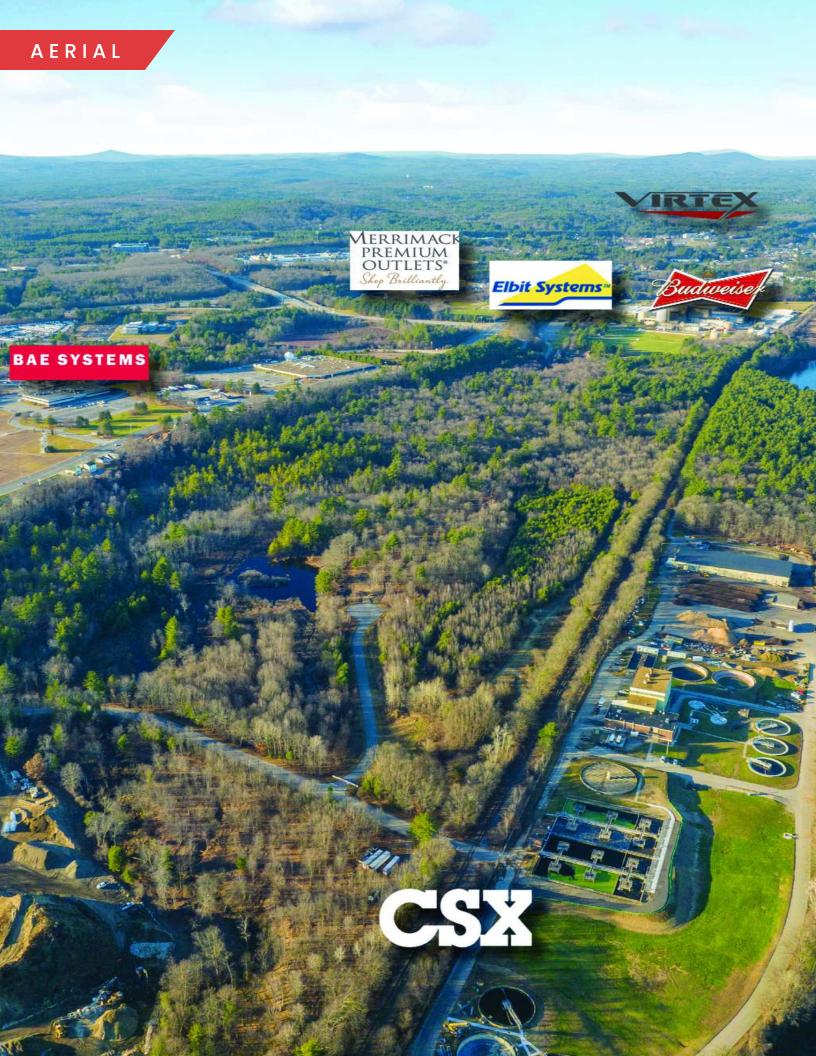

#### PROPERTY HIGHLIGHTS

- Class A Industrial Building
- Located 3 minutes off of Route 3
- Accessible by Exit 7E and 10 off of Route 3
- Under Construction