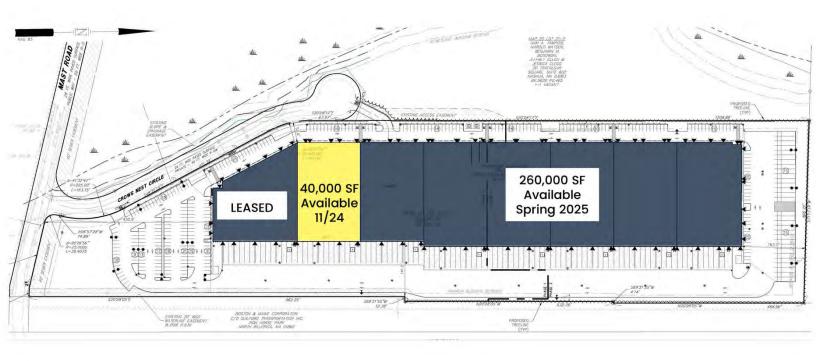

#### **CONSTRUCTION TIMELINE**

Phase 1 - 40,000 SF Available in October 2024
Under Construction

60,000 SF Leased

40,000 SF Available October 2024

• Phase 2 - 260,000 SF

• Groundbreaking: Fall 2024

• Site Work: Fall 2024

• Building Structure/Envelope: Spring 2025

• Base Building Delivery: Fall 2025

• TI Delivery: Spring 2026

#### PROPERTY SPECIFICATIONS

| TOTAL SIZE:                                      | 359,309 SF                                     |
|--------------------------------------------------|------------------------------------------------|
| AVAILABLE SF 11/24:<br>Available SF Spring 2026: | 40,000 +/- SF<br>260,000 +/- SF                |
| LOT SIZE:                                        | 18.34 Acres                                    |
| CLEAR HEIGHT:                                    | 36' Clear height                               |
| UTILITIES:                                       | Town Water/<br>Natural Gas/<br>Sewer (Private) |
| LOADING DOCKS:                                   | 96 (9'x10')                                    |
| DRIVE-IN DOORS:                                  | 8 (12' x 14')                                  |
| COLUMN SPACING:                                  | 54'W x 48'D, 60'<br>Deep Speedbay              |
| PARKING:                                         | 304 Spaces                                     |
| TRAILER PARKING:                                 | 30 Spaces                                      |
| SPRINKLER:                                       | ESFR                                           |
| EXTERIOR WALLS:                                  | Precast insulated concrete panels              |
| BUILDING DEPTH:                                  | 265'                                           |
| BUILDING LENGTH:                                 | 1,350'                                         |
| TRUCK COURT DEPTH:                               | 130'                                           |
| WAREHOUSE FLOOR:                                 | 8" Sealed concrete<br>slab, 3,500 PSI          |
| LIGHTING:                                        | LED                                            |
| COMMUNICATION:                                   | 1 GB Fiber Service                             |
| RENTAL RATE:                                     | MARKET                                         |
|                                                  |                                                |