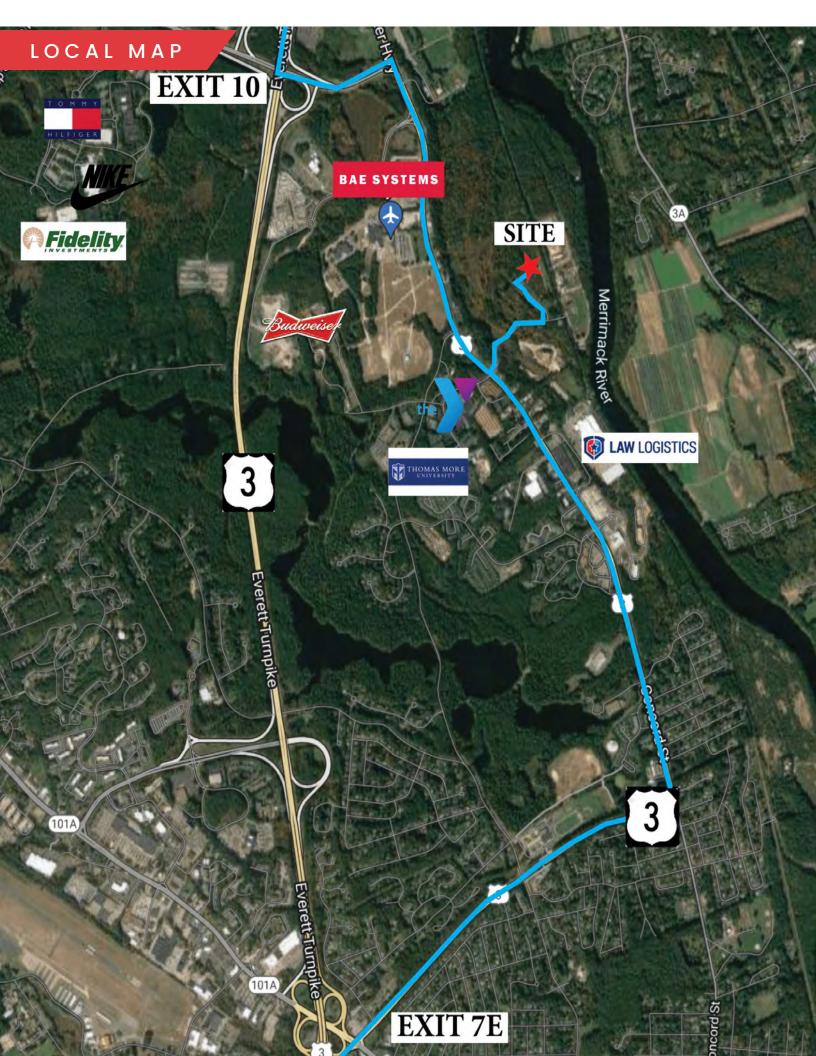

#### PROPERTY HIGHLIGHTS

- Class A Industrial Building
- Located 3 minutes off of Route 3
- Accessible by Exit 7E and 10 off of Route 3
- Under Construction