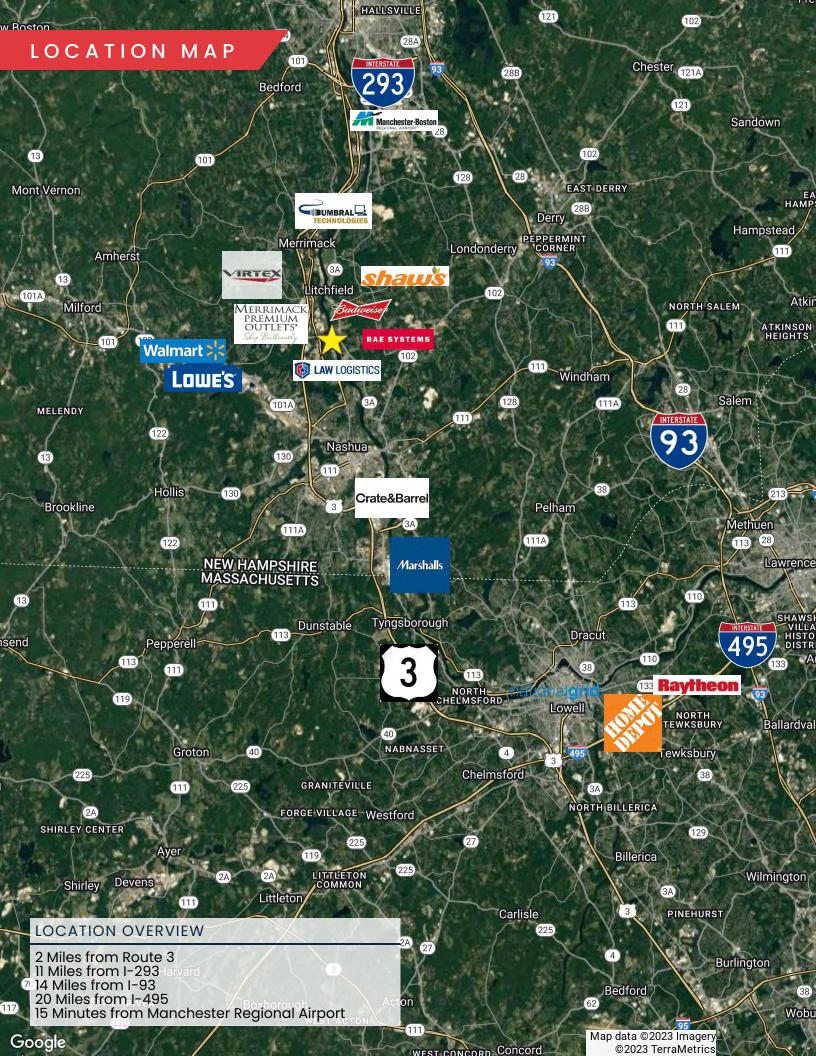

#### PROPERTY HIGHLIGHTS

- Class A Industrial Building
- Located 3 minutes off of Route 3
- Accessible by Exit 7E and 10 off of Route 3
- Under Construction