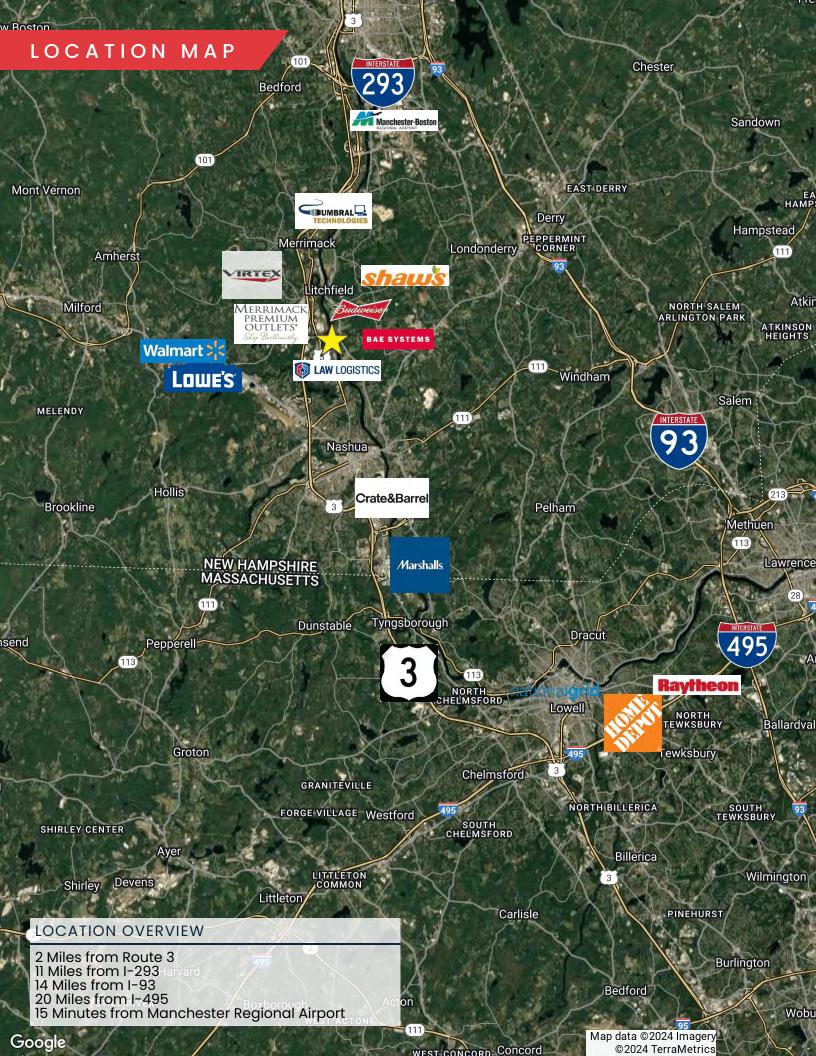

#### PROPERTY HIGHLIGHTS

- Class A Industrial Building
- Located 3 minutes off of Route 3
- Accessible by Exit 7E and 10 off of Route 3
- Under Construction