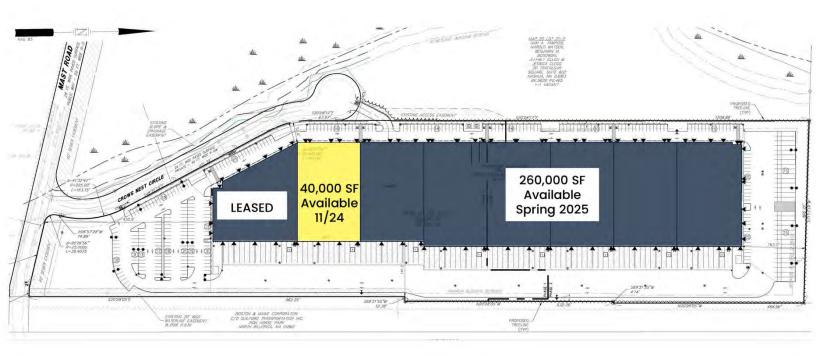

#### CONSTRUCTION TIMELINE

- Phase 1-
- Under Construction
- 60,000 SF Leased
- Phase 2 260,000 SF

• Groundbreaking: Fall 2024

• Site Work: Fall 2024

• Building Structure/Envelope: Spring 2025

• Base Building Delivery: Fall 2025

#### PROPERTY SPECIFICATIONS

| TROTERTT OF EOTHORITOR    |                                                |
|---------------------------|------------------------------------------------|
| TOTAL SIZE:               | 359,309 SF                                     |
| Available SF Spring 2026: | 260,000 +/- SF                                 |
| LOT SIZE:                 | 18.34 Acres                                    |
| CLEAR HEIGHT:             | 36' Clear height                               |
| UTILITIES:                | Town Water/<br>Natural Gas/<br>Sewer (Private) |
| LOADING DOCKS:            | 96 (9'x10')                                    |
| DRIVE-IN DOORS:           | 8 (12' x 14')                                  |
| COLUMN SPACING:           | 54'W x 48'D, 60'<br>Deep Speedbay              |
| PARKING:                  | 304 Spaces                                     |
| TRAILER PARKING:          | 30 Spaces                                      |
| SPRINKLER:                | ESFR                                           |
| EXTERIOR WALLS:           | Precast insulated concrete panels              |
| BUILDING DEPTH:           | 265'                                           |
| BUILDING LENGTH:          | 1,350'                                         |
| TRUCK COURT DEPTH:        | 130'                                           |
| WAREHOUSE FLOOR:          | 8" Sealed concrete<br>slab, 3,500 PSI          |
| LIGHTING:                 | LED                                            |
| COMMUNICATION:            | 1 GB Fiber Service                             |
| RENTAL RATE:              | MARKET                                         |
|                           |                                                |