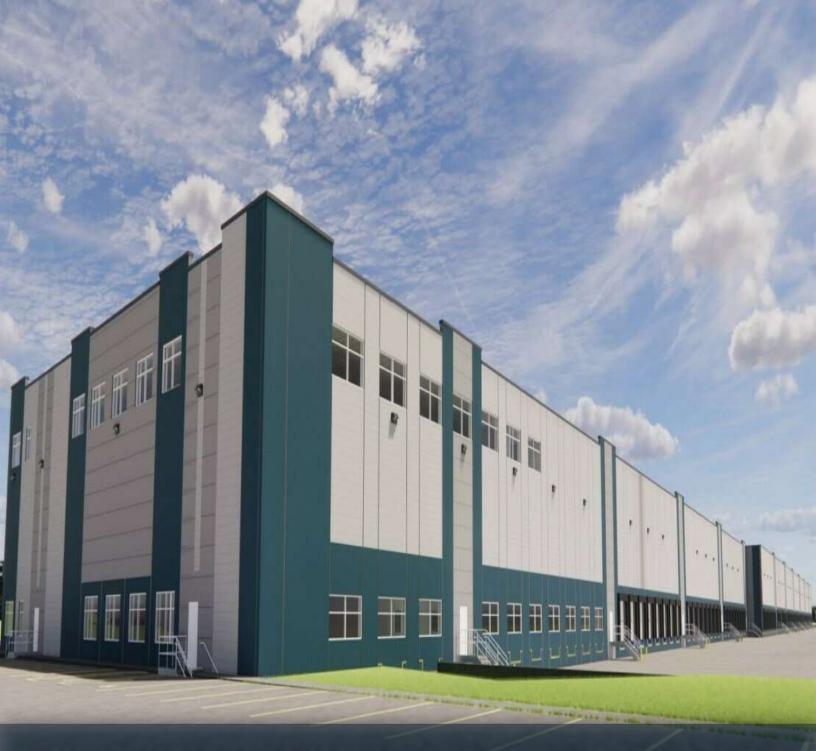

#### PROPERTY DESCRIPTION

360,000 SF Industrial Building

#### PROPERTY HIGHLIGHTS

- Class A Industrial Building
- Located 3 minutes off of Route 3
- Accessible by Exit 7E and 10 off of Route 3
- Under Construction

### ADDITIONAL RENDERINGS