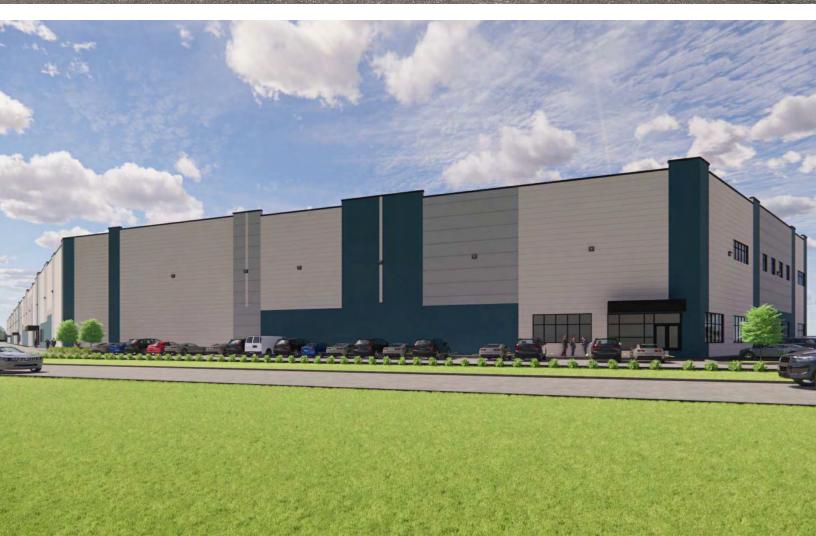

#### PROPERTY DESCRIPTION

360,000 SF Industrial Building

#### PROPERTY HIGHLIGHTS

- Class A Industrial Building
- Located 3 minutes off of Route 3
- Accessible by Exit 7E and 10 off of Route 3
- Under Construction

### ADDITIONAL RENDERINGS