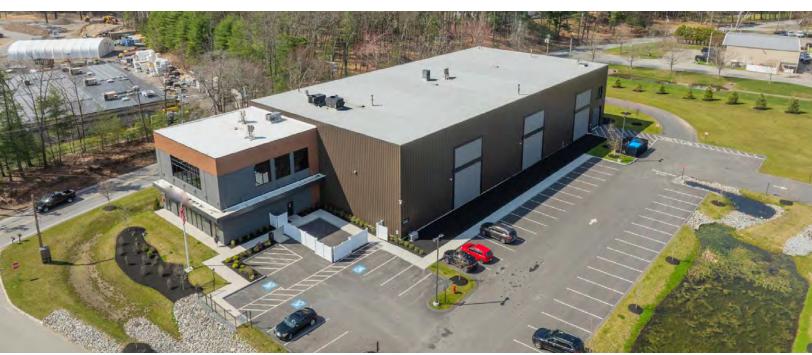

#### PROPERTY DESCRIPTION

New Construction: 40,000 +/- SF Industrial Distribution Space for Lease

#### PROPERTY HIGHLIGHTS

- 18' Clear Height
- Two (2) Floors (Freight Elevator)
- Insulated & Temperature Controlled
- One (1) Overhead Door (14 x 12)
- Building can expand an additional 45,000 SF
- Located less than 1 Mile from Route 2
- Zoning: Lancaster Road Commercial Overlay District
- Special Permit in place for Marijuana Business including Cultivation/Manufacturing with HCA Availability
- Other by right uses: Retail, Restaurant, Bar, Brewery, Professional Business/Office, Tradesman Shops, Bank, Multiple other uses available via Special Permit

#### OFFERING SUMMARY

| Building Size: |         |         | 45,000 SF   |
|----------------|---------|---------|-------------|
| Year Built:    |         |         | 2022        |
| Lot Size:      |         |         | 4.85 Acres  |
| Available SF:  |         | 10,000  | - 40,000 SF |
| First Floor:   |         |         | 17,500 SF   |
| Second Floor:  |         |         | 22,500 SF   |
| Lease Rate:    |         |         | Market      |
|                |         |         |             |
| DEMOGRAPHICS   | 3 MILES | 5 MILES | 10 MILES    |