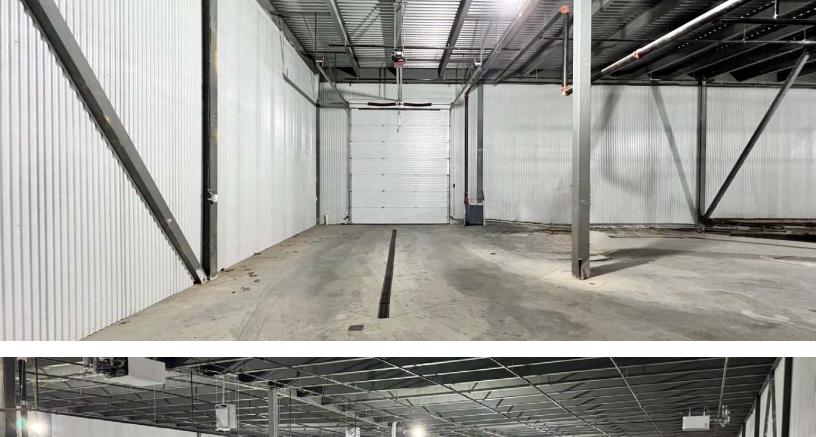

#### PROPERTY HIGHLIGHTS

- 18' Clear Height
- Two (2) Floors (Freight Elevator)
- Insulated & Temperature Controlled
- One (1) Overhead Door (14 x 12)
- Building can expand an additional 45,000 SF
- Located less than 1 Mile from Route 2
- Zoning: Lancaster Road Commercial Overlay District
- Special Permit in place for Marijuana Business including Cultivation/Manufacturing with HCA Availability
- Other by right uses: Retail, Restaurant, Bar, Brewery, Professional Business/Office, Tradesman Shops, Bank, Multiple other uses available via Special Permit