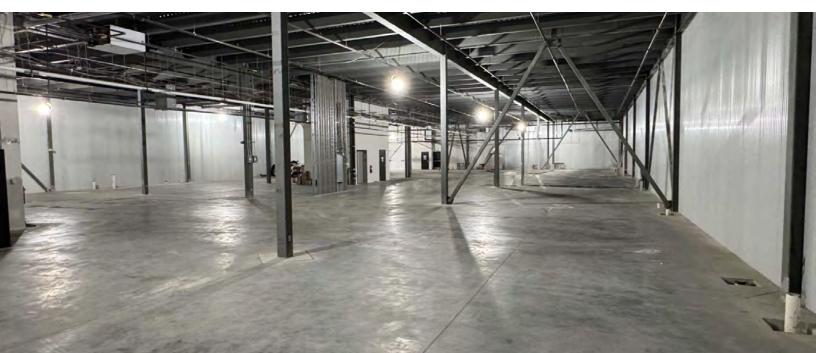

#### PROPERTY HIGHLIGHTS

- 18' Clear Height
- Two (2) Floors (Freight Elevator)
- Insulated & Temperature Controlled
- One (1) Overhead Door (14 x 12)
- Building can expand an additional 45,000 SF
- Located less than 1 Mile from Route 2
- Zoning: Lancaster Road Commercial Overlay District
- Special Permit in place for Marijuana Business including Cultivation/Manufacturing with HCA Availability
- Other by right uses: Retail, Restaurant, Bar, Brewery, Professional Business/Office, Tradesman Shops, Bank, Multiple other uses available via Special Permit