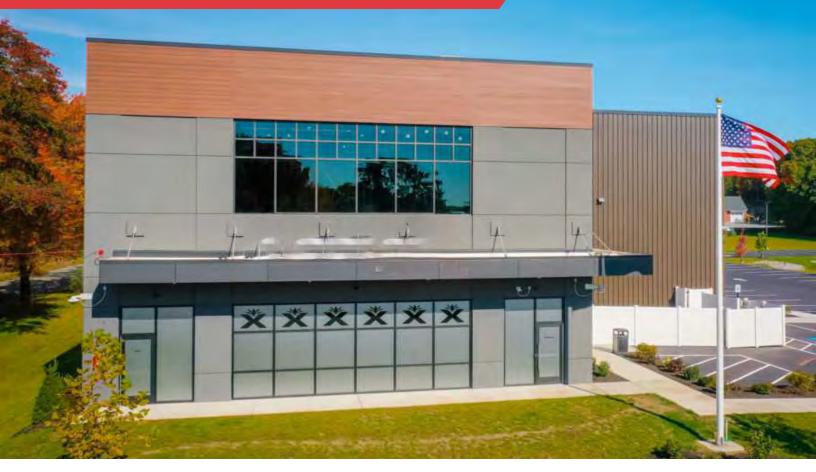

#### PROPERTY DESCRIPTION

New Construction: 40,000 +/- SF Industrial Distribution Space for Lease

#### PROPERTY HIGHLIGHTS

- 18' Clear Height
- Two (2) Floors (Freight Elevator)
- Insulated & Temperature Controlled
- One (1) Overhead Door (14 x 12)
- Building can expand an additional 45,000 SF
- Located less than 1 Mile from Route 2
- Zoning: Lancaster Road Commercial Overlay District
- Special Permit in place for Marijuana Business including Cultivation/Manufacturing with HCA Availability
- Other by right uses: Retail, Restaurant, Bar, Brewery, Professional Business/Office, Tradesman Shops, Bank, Multiple other uses available via Special Permit