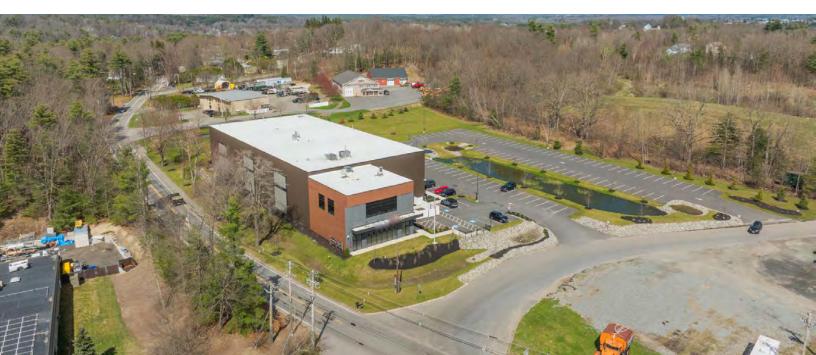

## 114 LANCASTER RD

SHIRLEY, MA

FOR LEASE | 40,000 SF INDUSTRIAL SPACE AVAILABLE

ALAN RINGUETTE
JAMES STUBBLEBINE
DAVID STUBBLEBINE

978.265.8112 617.592.3388 617.592.3391 alan@stubblebinecompany.com james@stubblebinecompany.com david@stubblebinecompany.com

#### PROPERTY DESCRIPTION

New Construction: 40,000 +/- SF Industrial Distribution Space for Lease

#### PROPERTY HIGHLIGHTS

- 18' Clear Height
- Two (2) Floors (Freight Elevator)
- Insulated & Temperature Controlled
- One (1) Overhead Door (14 x 12)
- Building can expand an additional 45,000 SF
- Located less than 1 Mile from Route 2
- Zoning: Lancaster Road Commercial Overlay District
- Special Permit in place for Marijuana Business including Cultivation/Manufacturing with HCA Availability
- Other by right uses: Retail, Restaurant, Bar, Brewery, Professional Business/Office, Tradesman Shops, Bank, Multiple other uses available via Special Permit

#### OFFERING SUMMARY

| Building Size: |         |         | 45,000 SF   |
|----------------|---------|---------|-------------|
| Year Built:    |         |         | 2022        |
| Lot Size:      |         |         | 4.85 Acres  |
| Available SF:  |         | 10,000  | - 40,000 SF |
| First Floor:   |         |         | 17,500 SF   |
| Second Floor:  |         |         | 22,500 SF   |
| Lease Rate:    |         |         | Market      |
|                |         |         |             |
| DEMOGRAPHICS   | 3 MILES | 5 MILES | 10 MILES    |