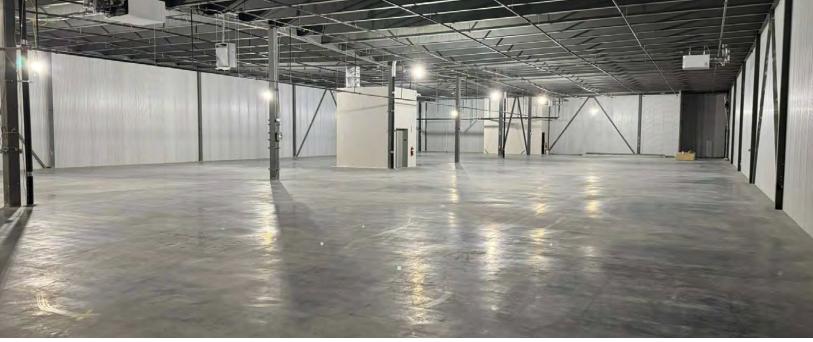

#### PROPERTY HIGHLIGHTS

- 18' Clear Height
- Two (2) Floors (Freight Elevator)
- Insulated & Temperature Controlled
- One (1) Overhead Door (14 x 12)
- Building can expand an additional 45,000 SF
- Located less than 1 Mile from Route 2
- Zoning: Lancaster Road Commercial Overlay District
- Special Permit in place for Marijuana Business including Cultivation/Manufacturing with HCA Availability
- Other by right uses: Retail, Restaurant, Bar, Brewery, Professional Business/Office, Tradesman Shops, Bank, Multiple other uses available via Special Permit