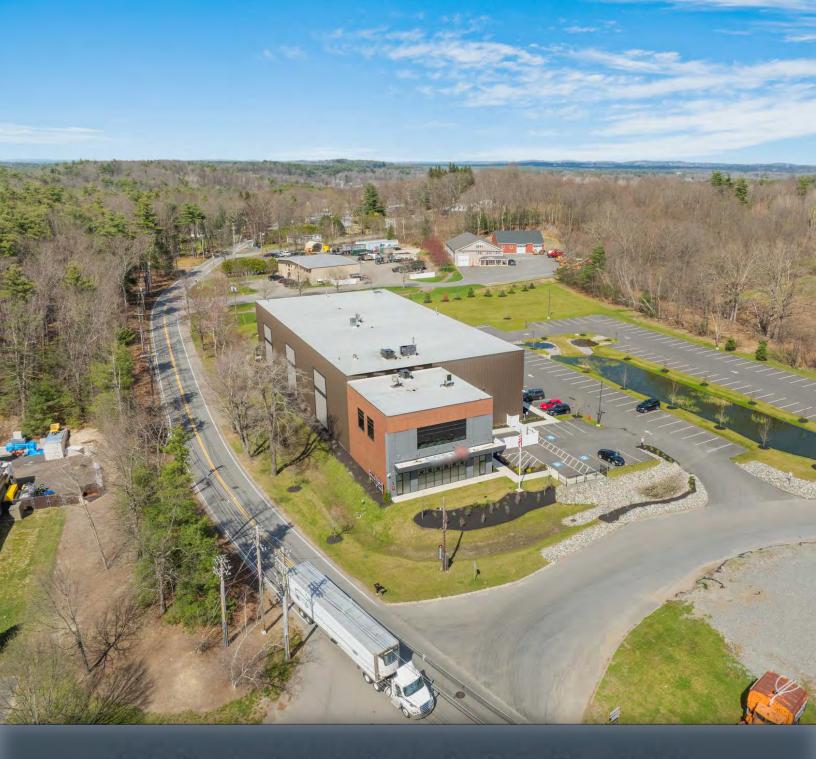

## 114 LANCASTER RD

SHIRLEY, MA

FOR LEASE | 40,000 SF INDUSTRIAL SPACE AVAILABLE

ALAN RINGUETTE
JAMES STUBBLEBINE
DAVID STUBBLEBINE

978.265.8112 617.592.3388 617.592.3391 alan@stubblebinecompany.com james@stubblebinecompany.com david@stubblebinecompany.com

#### PROPERTY DESCRIPTION

New Construction: 40,000 +/- SF Industrial Distribution Space for Lease

#### PROPERTY HIGHLIGHTS

- 18' Clear Height
- Two (2) Floors (Freight Elevator)
- Insulated & Temperature Controlled
- One (1) Overhead Door (14 x 12)
- Building can expand an additional 45,000 SF
- Located less than 1 Mile from Route 2
- Zoning: Lancaster Road Commercial Overlay District
- Special Permit in place for Marijuana Business including Cultivation/Manufacturing with HCA Availability
- Other by right uses: Retail, Restaurant, Bar, Brewery, Professional Business/Office, Tradesman Shops, Bank, Multiple other uses available via Special Permit