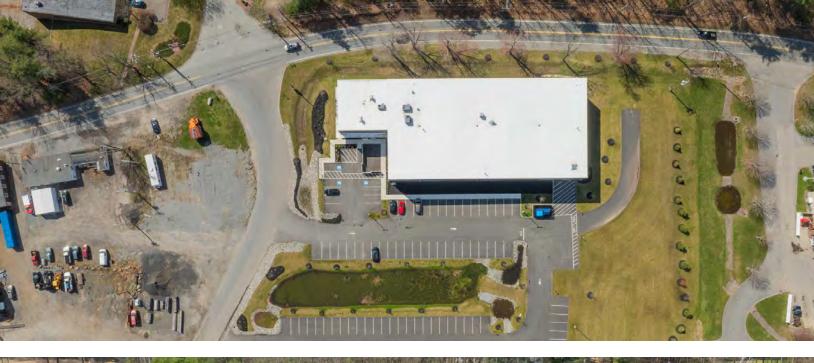

#### PROPERTY DESCRIPTION

New Construction: 40,000 +/- SF Industrial Distribution Space for Lease

#### PROPERTY HIGHLIGHTS

- 18' Clear Height
- Two (2) Floors (Freight Elevator)
- Insulated & Temperature Controlled
- One (1) Overhead Door (14 x 12)
- Building can expand an additional 45,000 SF
- Located less than 1 Mile from Route 2
- Zoning: Lancaster Road Commercial Overlay District
- Special Permit in place for Marijuana Business including Cultivation/Manufacturing with HCA Availability
- Other by right uses: Retail, Restaurant, Bar, Brewery, Professional Business/Office, Tradesman Shops, Bank, Multiple other uses available via Special Permit