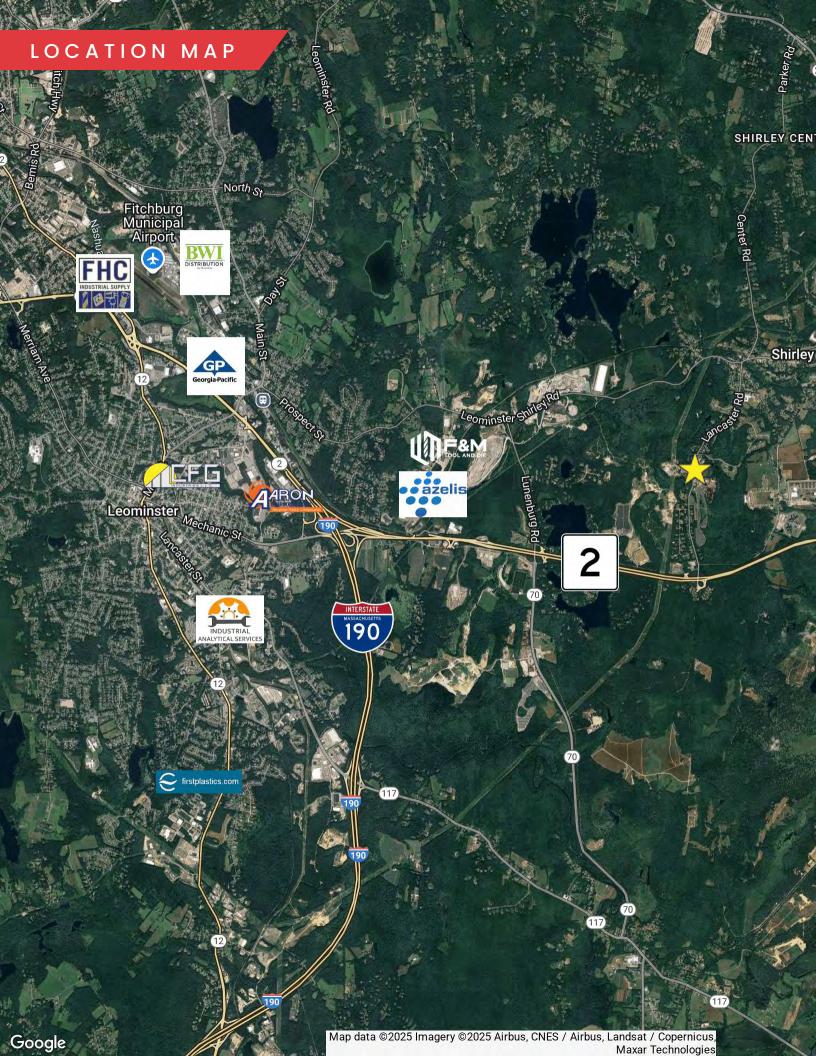

#### PROPERTY DESCRIPTION

New Construction: 40,000 +/- SF Industrial Distribution Space for Lease

#### PROPERTY HIGHLIGHTS

- 18' Clear Height
- Two (2) Floors (Freight Elevator)
- Insulated & Temperature Controlled
- One (1) Overhead Door (14 x 12)
- Building can expand an additional 45,000 SF
- Located less than 1 Mile from Route 2
- Zoning: Lancaster Road Commercial Overlay District
- Special Permit in place for Marijuana Business including Cultivation/Manufacturing with HCA Availability
- Other by right uses: Retail, Restaurant, Bar, Brewery, Professional Business/Office, Tradesman Shops, Bank, Multiple other uses available via Special Permit