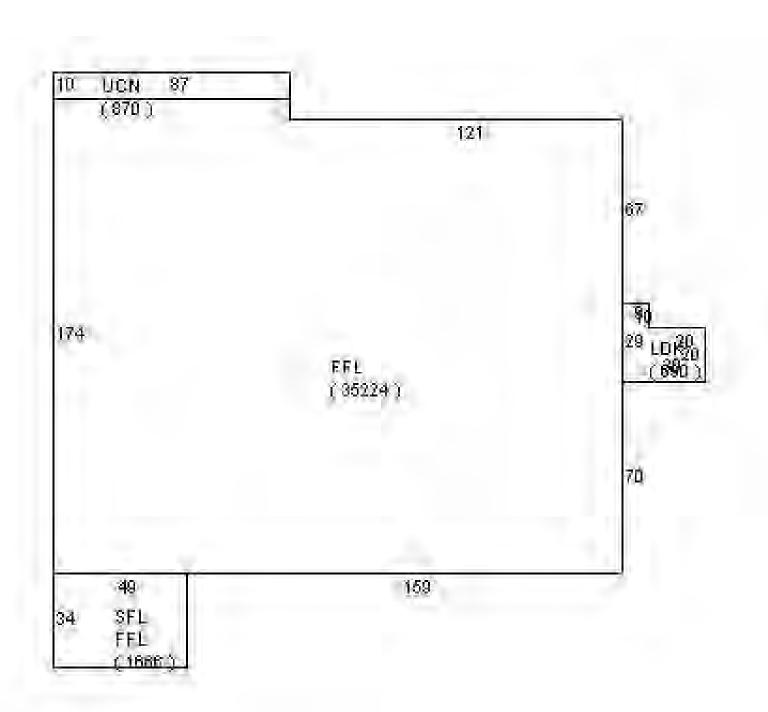

#### PROPERTY SPECIFICATIONS

| ZONING       | Industrial - 5                                       |
|--------------|------------------------------------------------------|
| CLEAR HEIGHT | 12'-16'                                              |
|              | 2 Drive-Ins (10'x12')                                |
| LOADING      | 2 Tailboard (in<br>door loading<br>platform leveler) |
| POWER        | 400 amps; 240 volt<br>3 phase<br>Upgraded Energy     |
| SPRINKLER    | Full wet system                                      |
| SEWER        | Septic                                               |
| WATER        | Town                                                 |
| BATHROOMS    | 5                                                    |
| PARKING      | 24                                                   |
| HEAT         | Gas fired heaters                                    |
| FIBEROPTICS  | Comcast high speed                                   |
| MEZZANINE    | 54,000 lb capacity                                   |
| MILLEAMINE   | 54,000 lb capacity                                   |

## OFFERING SUMMARY

| Sale Price:    | MARKET     |
|----------------|------------|
| Lease Rate:    |            |
| Lot Size:      | 2.06 Acres |
| Building Size: | 38,900 SF  |
|                |            |