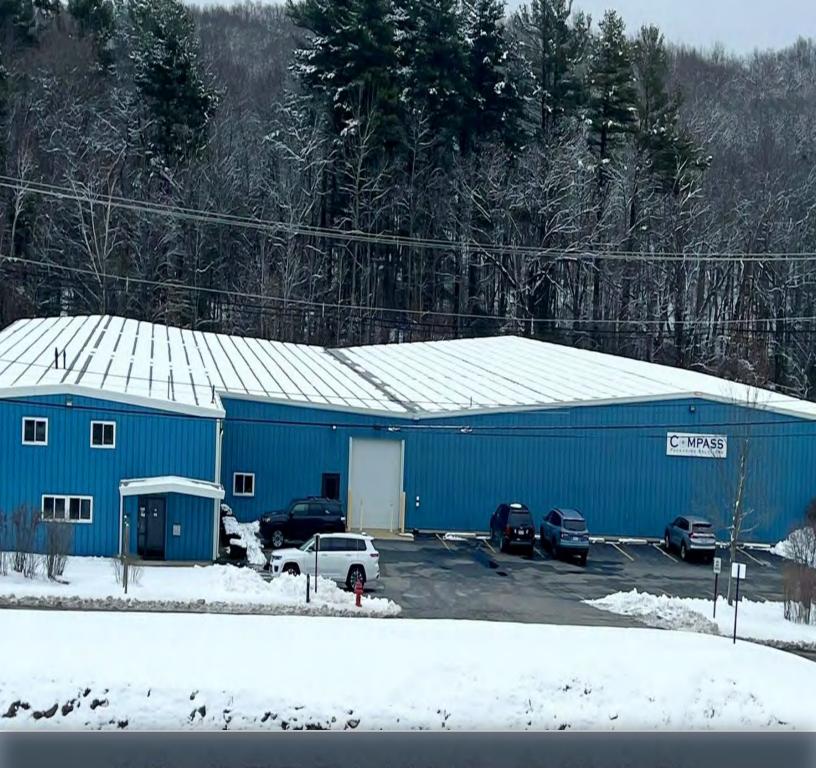

# 13 STERLING ROAD

BILLERICA, MA

38,900 SF | FREE-STANDING INDUSTRIAL BUILDING FOR SALE OR LEASE

## PROPERTY DESCRIPTION

38,900 SF Free-Standing Industrial Building For Sale or Lease