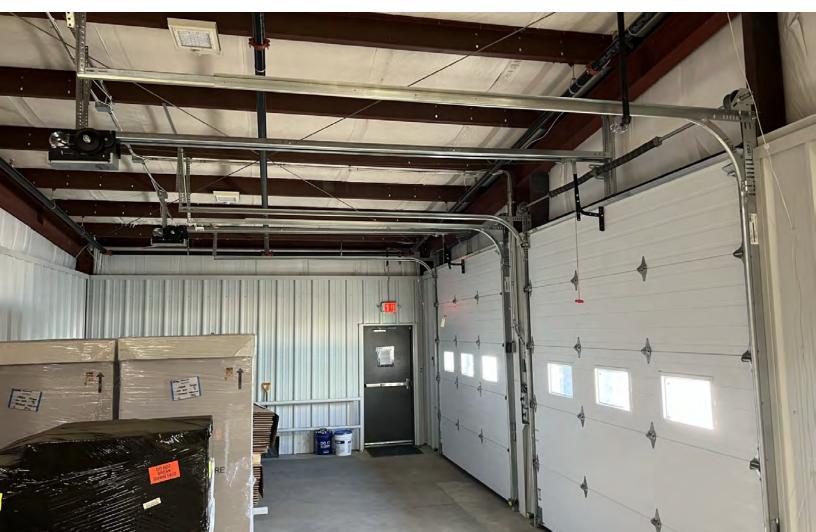

#### PROPERTY SPECIFICATIONS

| ZONING       | Industrial - 5                                       |
|--------------|------------------------------------------------------|
| CLEAR HEIGHT | 12'-16'                                              |
|              | 2 Drive-Ins (10'x12')                                |
| LOADING      | 2 Tailboard (in<br>door loading<br>platform leveler) |
| POWER        | 400 amps; 240 volt<br>3 phase<br>Upgraded Energy     |
| SPRINKLER    | Full wet system                                      |
| SEWER        | Septic                                               |
| WATER        | Town                                                 |
| BATHROOMS    | 5                                                    |
| PARKING      | 24                                                   |
| HEAT         | Gas fired heaters                                    |
| FIBEROPTICS  | Comcast high speed                                   |
| MEZZANINE    | 54,000 lb capacity                                   |
| MILLEAMINE   | 54,000 lb capacity                                   |