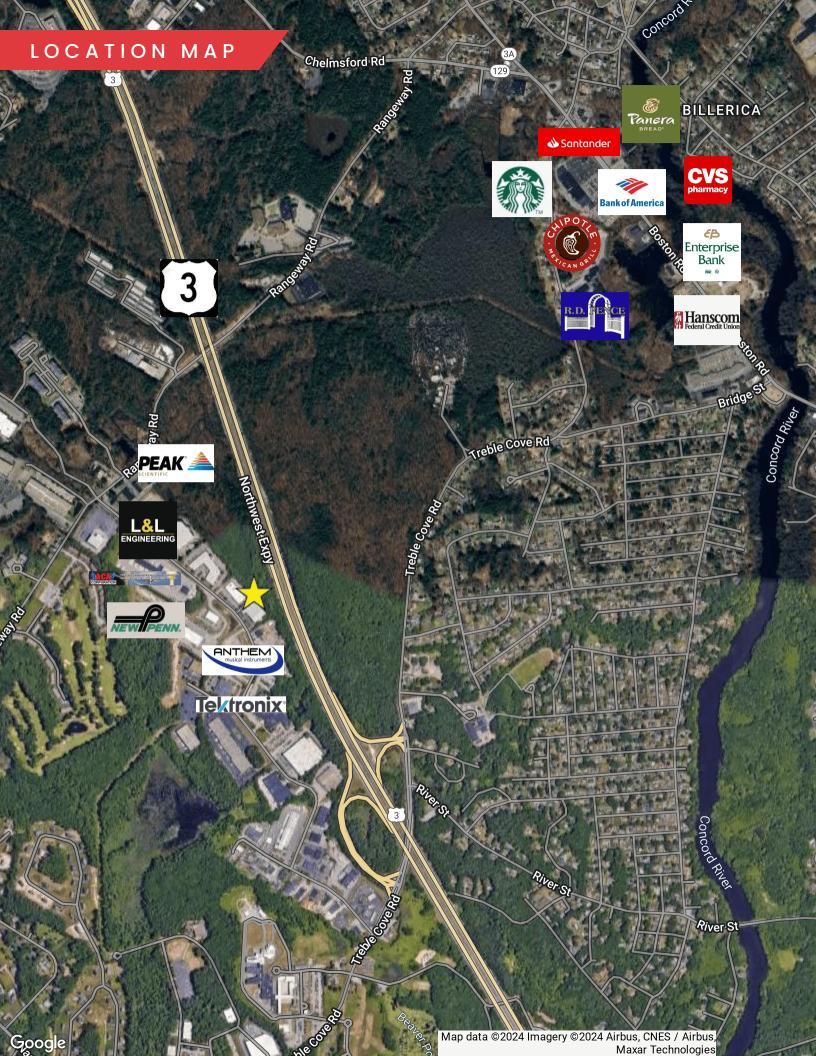

# **PROPERTY HIGHLIGHTS**

• Strategically located just off Rt. 3 via the Treble Cove Road exit