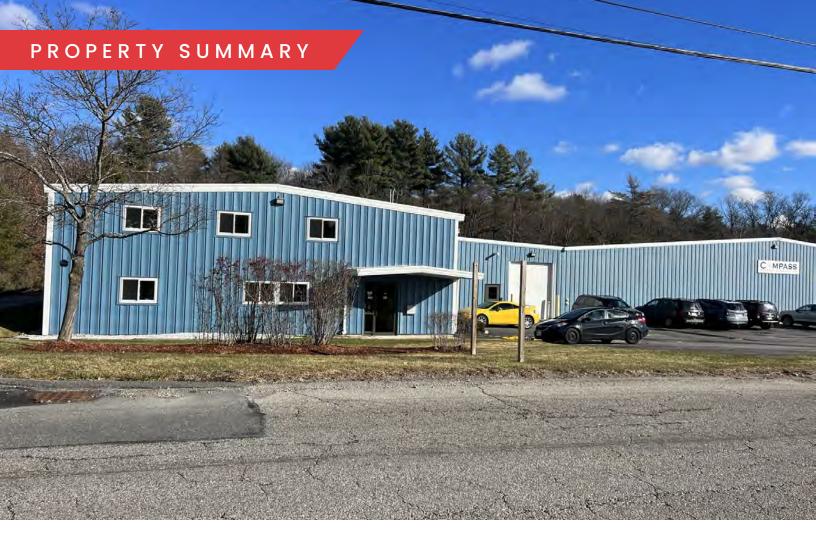

# 13 STERLING ROAD

BILLERICA, MA

38,900 SF | FREE-STANDING INDUSTRIAL BUILDING FOR SALE OR LEASE

## PROPERTY DESCRIPTION

38,900 SF Free-Standing Industrial Building For Sale or Lease