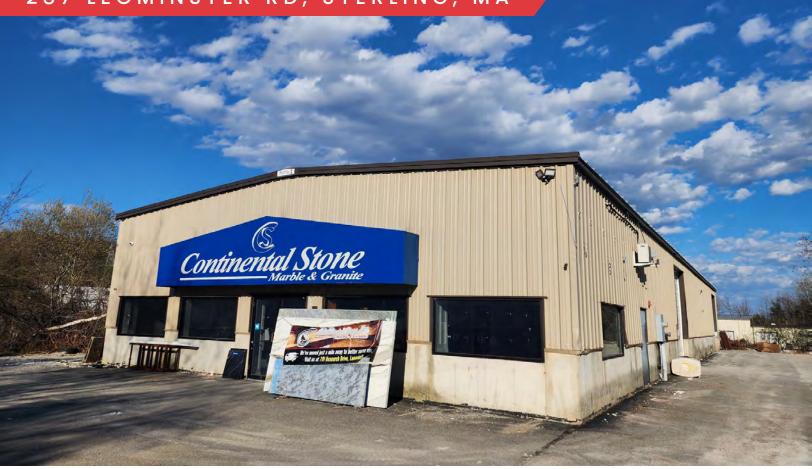

## 287 LEOMINSTER RD, STERLING, MA

## PROPERTY DESCRIPTION 6,250 SF Industrial Warehouse on 2.29 Acres

## PROPERTY SPECIFICATIONS

| Building Size:  | 6,250 SF           |
|-----------------|--------------------|
| Available Size: | 6,250 SF           |
| Lot Size:       | 2.29 Acres         |
| Zoning:         | Limited Industrial |
| Power:          | Yes                |
| Tenancy:        | Single             |
| Year Built:     | 2005               |
| Stories:        | One (1)            |
| Restrooms:      | Two (2)            |
| Lease Rate:     | Market             |