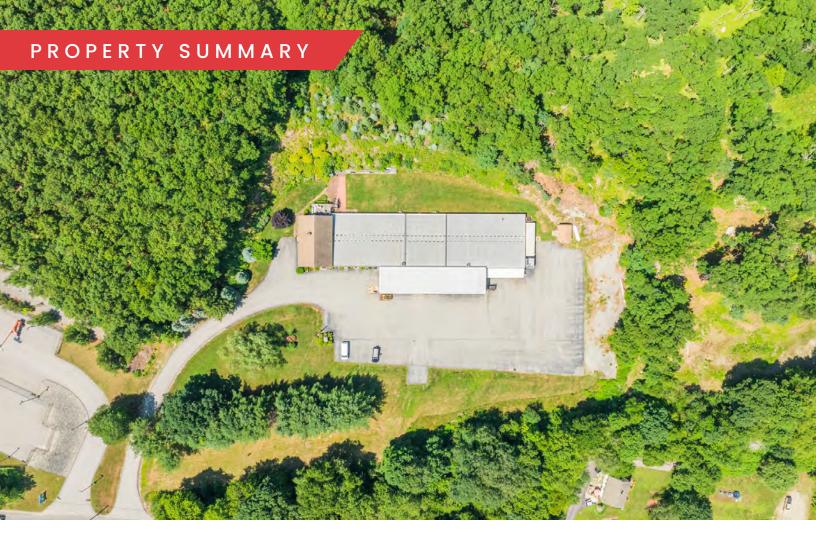

## PROPERTY DESCRIPTION 15,575 SF Industrial Building on 4.15 AC for Sale

## PROPERTY SPECIFICATIONS

| Available SF:     |           |           | 15,575 SF |
|-------------------|-----------|-----------|-----------|
| DEMOGRAPHICS      | 3 MILES   | 5 MILES   | 10 MILES  |
| Total Households  | 11,519    | 18,390    | 51,872    |
| Total Population  | 27,864    | 45,345    | 128,330   |
| Average HH Income | \$102,938 | \$112,332 | \$118,489 |