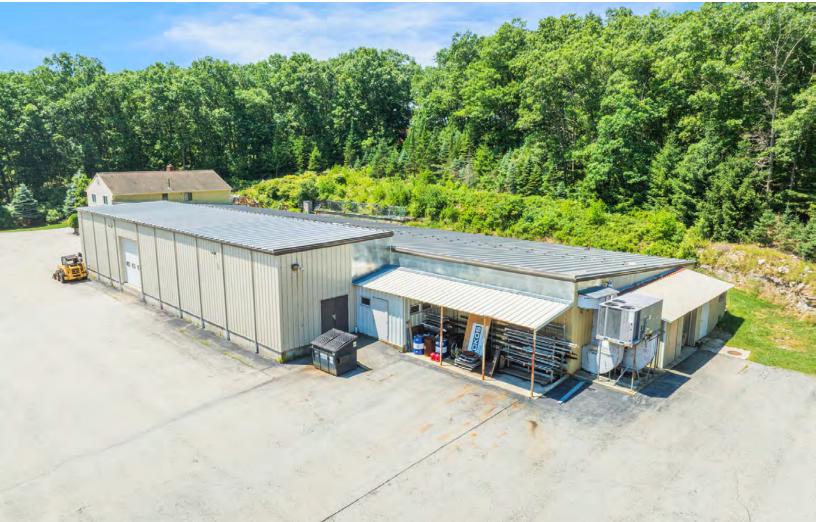

FOR SALE | 15,575 SF INDUSTRIAL BUILDING ON 4.15 AC

DAVID STUBBLEBINE JAMES STUBBLEBINE CHLOE STUBBLEBINE ZACK HARDY 617.592.3391 617.592.3388 781.879.2543 978.758.9666 david@stubblebinecompany.com james@stubblebinecompany.com chloe@stubblebinecompany.com zhardy@stubblebinecompany.com

## PROPERTY DESCRIPTION 15,575 SF Industrial Building on 4.15 AC for Sale

## 75 OXFORD AVENUE

DUDLEY, MA

FOR SALE | 15,575 SF INDUSTRIAL BUILDING ON 4.15 AC

DAVID STUBBLEBINE 617.592.3391 david@stubblebinecompany.com JAMES STUBBLEBINE
617.592.3388
james@stubblebinecompany.com

CHLOE STUBBLEBINE 781.879.2543 chloe@stubblebinecompany.com ZACK HARDY 978.758.9666 zhardy@stubblebinecompany.com