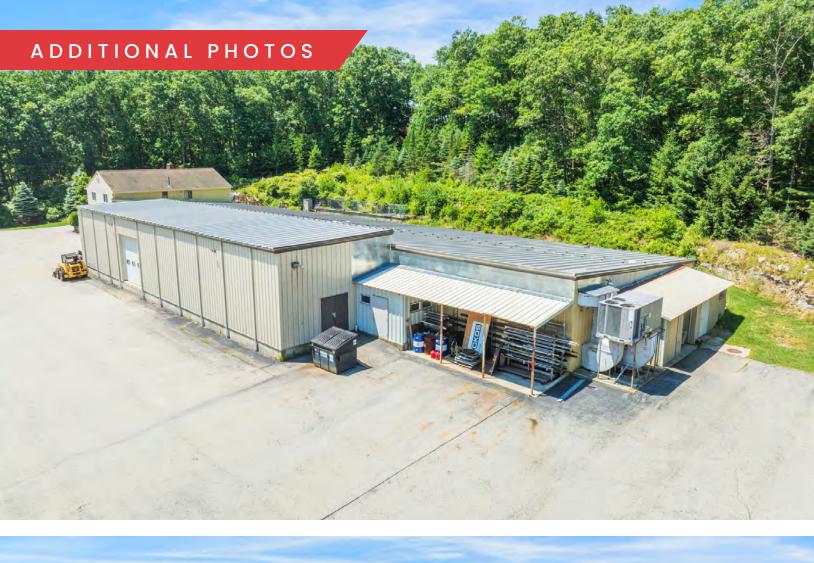

## PROPERTY DESCRIPTION 15,575 SF Industrial Building on 4.15 AC for Sale

## PROPERTY SPECIFICATIONS

| Available SF:     |           |           | 15,575 SF |
|-------------------|-----------|-----------|-----------|
| DEMOGRAPHICS      | 3 MILES   | 5 MILES   | 10 MILES  |
| Total Households  | 11,519    | 18,390    | 51,872    |
| Total Population  | 27,864    | 45,345    | 128,330   |
| Average HH Income | \$102,938 | \$112,332 | \$118,489 |