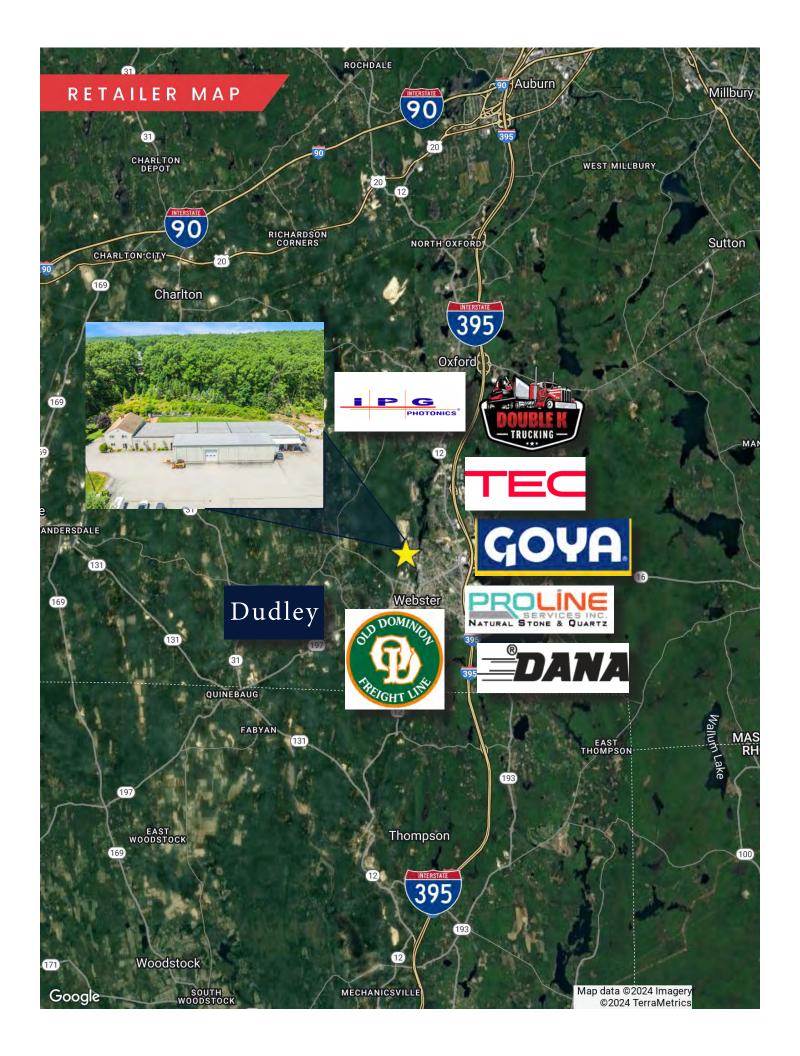

## LOCATION HIGHLIGHTS

- 5 Minutes to I-395
- 10 Miles to Route I-290
- 10.6 Miles to I-90
- 20 Minutes to Worcester