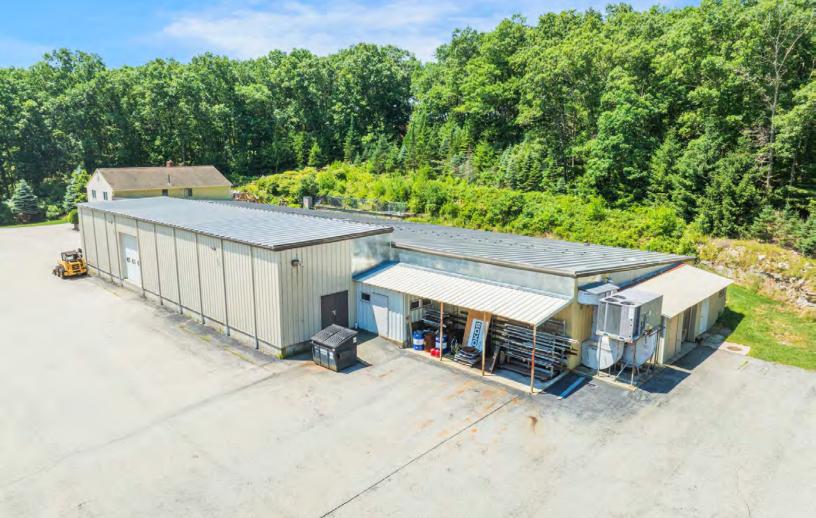

PROPERTY DESCRIPTION
14,700 SF Industrial Building on 4.15 AC for Sale

## 75 OXFORD AVENUE

DUDLEY, MA

FOR SALE | 14,7005 SF INDUSTRIAL BUILDING ON 4.15 AC

CHLOE STUBBLEBINE
781.879.2543
chloe@stubblebinecompany.com

ZACK HARDY 978.758.9666 zhardy@stubblebinecompany.com

JAMES STUBBLEBINE 617.592.3388