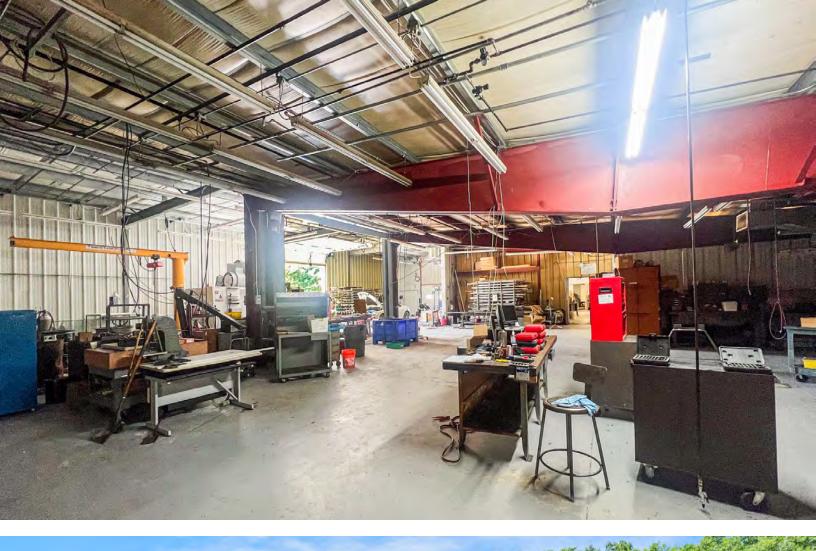

PROPERTY DESCRIPTION
14,700 SF Industrial Building on 4.15 AC for Sale

## PROPERTY SPECIFICATIONS

| Building Size:     |                 |               | 14,700 SF                    |
|--------------------|-----------------|---------------|------------------------------|
| Available SF:      |                 |               | 14,700 SF                    |
| Manufacturing Spac | e:              |               | 12,000 SF                    |
| Office Space:      |                 | 2,6<br>Each F | 88; 1,344 SF<br>loor 48'x28' |
| Lot Size:          |                 |               | 4.15 AC                      |
| Loading:           |                 | 1 Dock        | & 2 Drive In                 |
| Clear Height:      |                 |               | 10'                          |
| Power:             |                 | 600<br>Vo     | Amps, 208<br>lts, 3 Phase    |
| Air Conditioning:  |                 |               | 100% HVAC                    |
| Heat:              | Propane Heating |               |                              |
| Sale Price:        |                 |               | \$2,000,000                  |
| DEMOGRAPHICS       | 3 MILES         | 5 MILES       | 10 MILES                     |