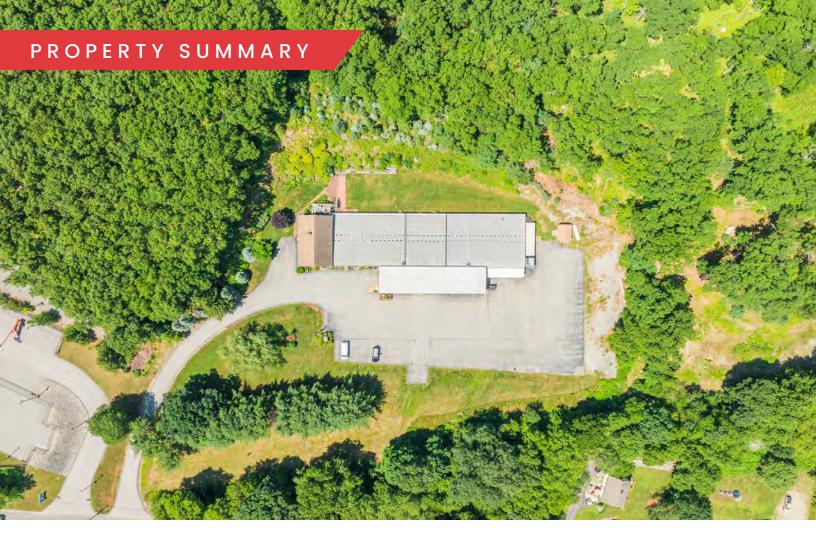

PROPERTY DESCRIPTION
14,700 SF Industrial Building on 4.15 AC for Sale

## PROPERTY SPECIFICATIONS

| Building Size:     |                 |               | 14,700 SF                    |
|--------------------|-----------------|---------------|------------------------------|
| Available SF:      |                 |               | 14,700 SF                    |
| Manufacturing Spac | e:              |               | 12,000 SF                    |
| Office Space:      |                 | 2,6<br>Each F | 88; 1,344 SF<br>loor 48'x28' |
| Lot Size:          |                 |               | 4.15 AC                      |
| Loading:           |                 | 1 Dock        | & 2 Drive In                 |
| Clear Height:      |                 |               | 10'                          |
| Power:             |                 | 600<br>Vo     | Amps, 208<br>lts, 3 Phase    |
| Air Conditioning:  |                 |               | 100% HVAC                    |
| Heat:              | Propane Heating |               |                              |
| Sale Price:        |                 |               | \$2,000,000                  |
| DEMOGRAPHICS       | 3 MILES         | 5 MILES       | 10 MILES                     |