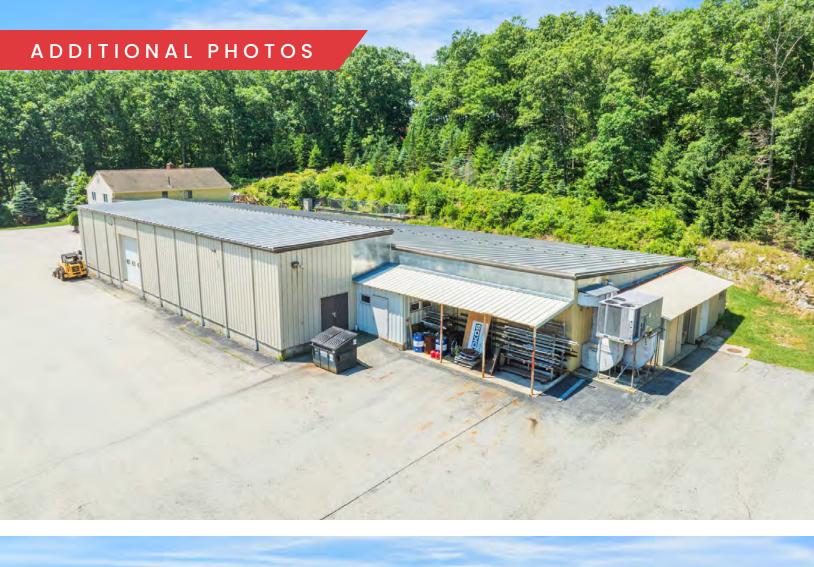

## PROPERTY SPECIFICATIONS

| Building Size:     |                 |               | 14,700 SF                    |
|--------------------|-----------------|---------------|------------------------------|
| Available SF:      |                 |               | 14,700 SF                    |
| Manufacturing Spac | e:              |               | 12,000 SF                    |
| Office Space:      |                 | 2,6<br>Each F | 88; 1,344 SF<br>loor 48'x28' |
| Lot Size:          |                 |               | 4.15 AC                      |
| Loading:           |                 | 1 Dock        | & 2 Drive In                 |
| Clear Height:      |                 |               | 10'                          |
| Power:             |                 | 600<br>Vo     | Amps, 208<br>lts, 3 Phase    |
| Air Conditioning:  |                 |               | 100% HVAC                    |
| Heat:              | Propane Heating |               |                              |
| Sale Price:        |                 |               | \$2,000,000                  |
| DEMOGRAPHICS       | 3 MILES         | 5 MILES       | 10 MILES                     |