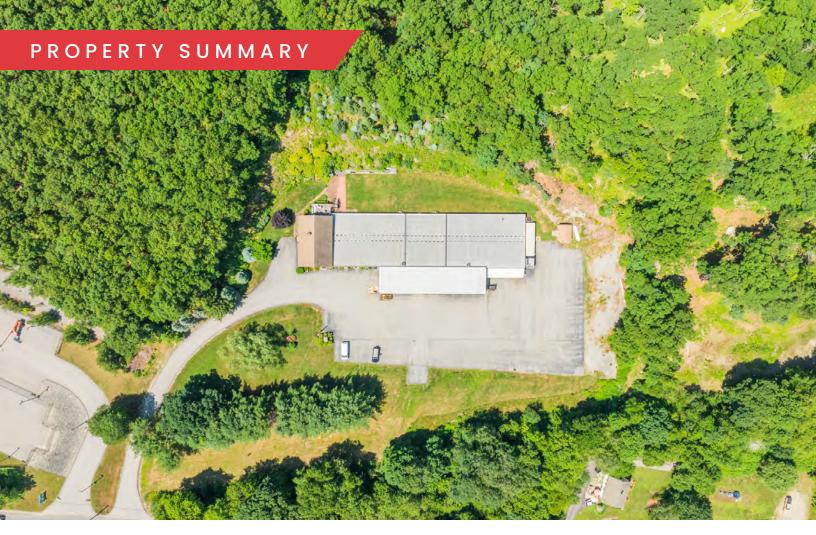

#### PROPERTY DESCRIPTION

15,575 SF Industrial Building on 4.15 AC for Sale or Lease

### PROPERTY SPECIFICATIONS

| Available SF:  | 15,575 SF |
|----------------|-----------|
| Building Size: | 15,575 SF |
| Lot Size:      | 4.15 AC   |
| Lease Rate:    | Market    |
| Sale Price:    | Market    |
|                |           |