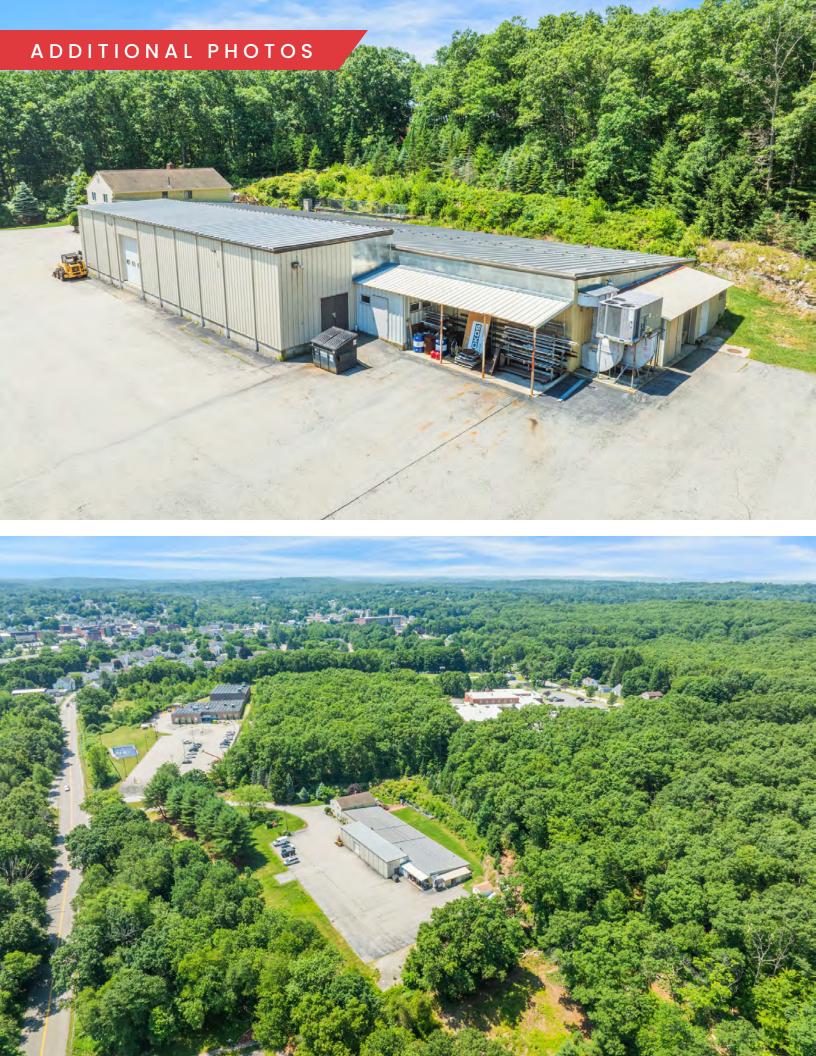

#### PROPERTY DESCRIPTION

15,575 SF Industrial Building on 4.15 AC for Sale or Lease

### PROPERTY SPECIFICATIONS

| Available SF:  | 15,575 SF |
|----------------|-----------|
| Building Size: | 15,575 SF |
| Lot Size:      | 4.15 AC   |
| Lease Rate:    | Market    |
| Sale Price:    | Market    |
|                |           |