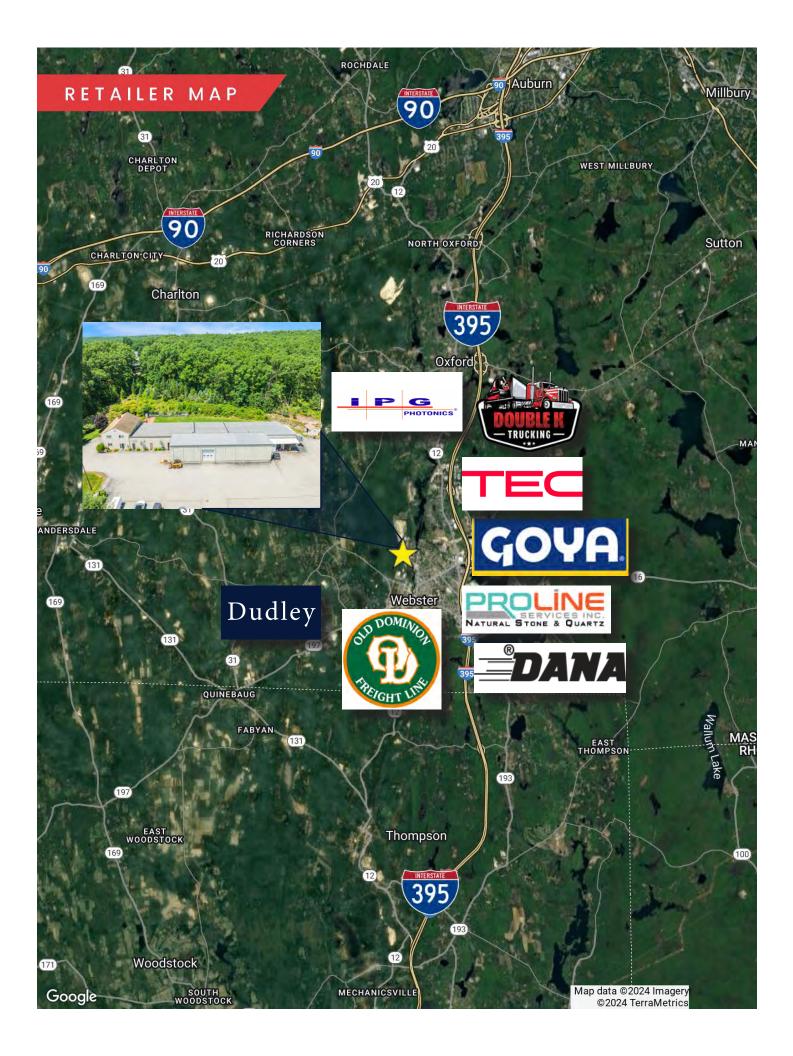

## LOCATION HIGHLIGHTS

- 5 Minutes to I-395
- 10 Miles to Route I-290
- 10.6 Miles to I-90
- 20 Minutes to Worcester