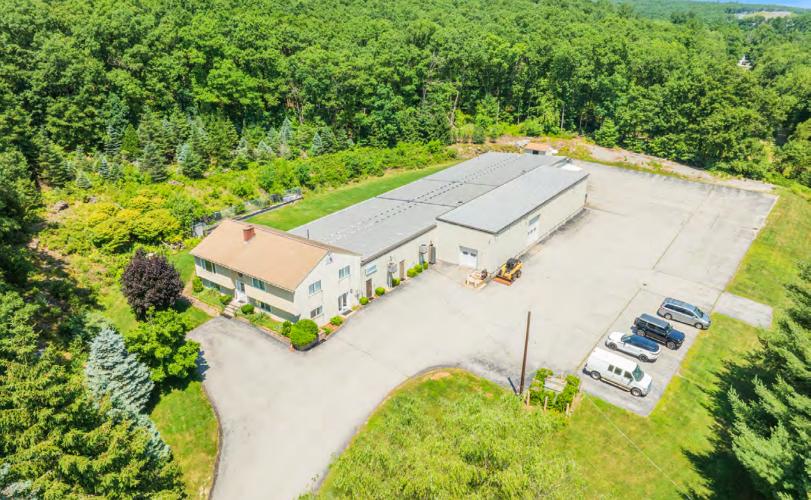

#### PROPERTY DESCRIPTION

15,575 SF Industrial Building on 4.15 AC for Sale or Lease

### PROPERTY SPECIFICATIONS

| Available SF:  | 15,575 SF |
|----------------|-----------|
| Building Size: | 15,575 SF |
| Lot Size:      | 4.15 AC   |
| Lease Rate:    | Market    |
| Sale Price:    | Market    |
|                |           |