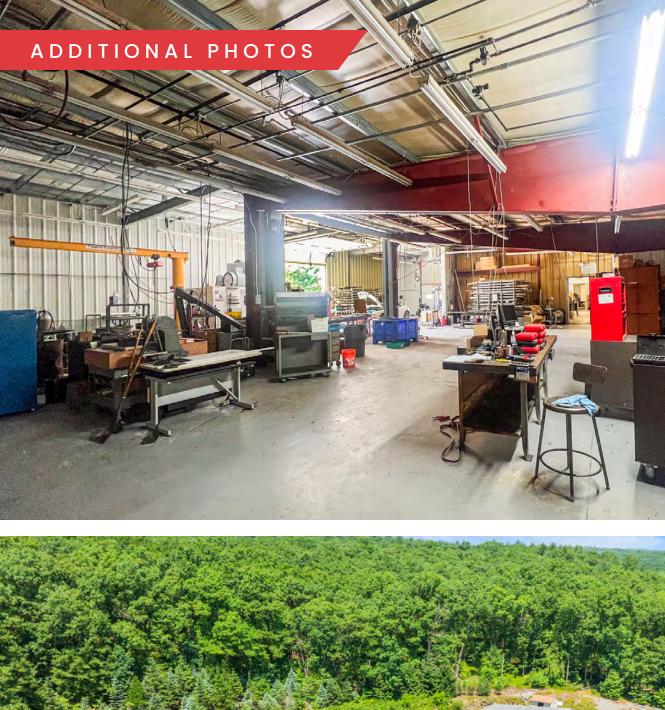

#### PROPERTY DESCRIPTION

15,575 SF Industrial Building on 4.15 AC for Sale or Lease

### PROPERTY SPECIFICATIONS

| Available SF:  | 15,575 SF |
|----------------|-----------|
| Building Size: | 15,575 SF |
| Lot Size:      | 4.15 AC   |
| Lease Rate:    | Market    |
| Sale Price:    | Market    |
|                |           |