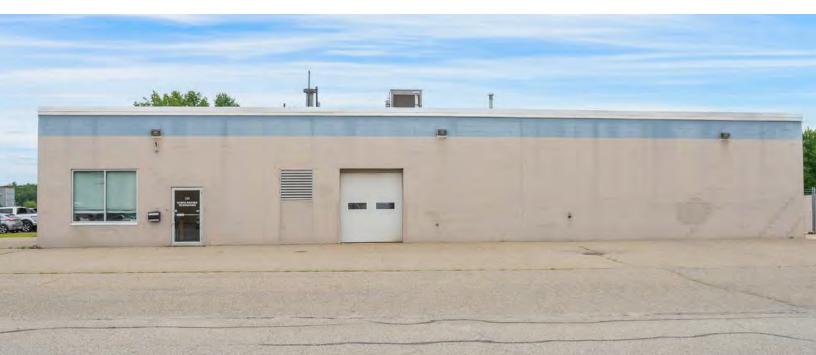

## 159 LORUM STREET

TEWKSBURY, MA

FOR SALE OR LEASE | 20,000 SF INDUSTRIAL BUILDING ON 2.3 AC

MICAH STUBBLEBINE JAMES STUBBLEBINE DAVID STUBBLEBINE 978.265.8101 617.592.3388 617.592.3391 micah@stubblebinecompany.com james@stubblebinecompany.com david@stubblebinecompany.com

## PROPERTY DESCRIPTION

20,000 SF Industrial Building on 2.3 AC for Sale or Lease

| DEMOGRAPHICS      | 3 MILES   | 5 MILES   | 10 MILES  |
|-------------------|-----------|-----------|-----------|
| Total Households  | 22,837    | 68,861    | 216,407   |
| Total Population  | 60,968    | 190,998   | 603,049   |
| Average HH Income | \$131,793 | \$126,160 | \$141,311 |

## PROPERTY SPECIFICATIONS

| Building Size:  | 20,000 SF                                               |
|-----------------|---------------------------------------------------------|
| Lot Size:       | 2.3 Acres                                               |
| Facility:       | Clean room and cell culture                             |
| Ceiling Height: | 14'                                                     |
| Loading:        | Two (2) Drive-In<br>Doors (10' x 12') and<br>(8' x 10') |
| Electric:       | 1200 amps, 480<br>volt                                  |