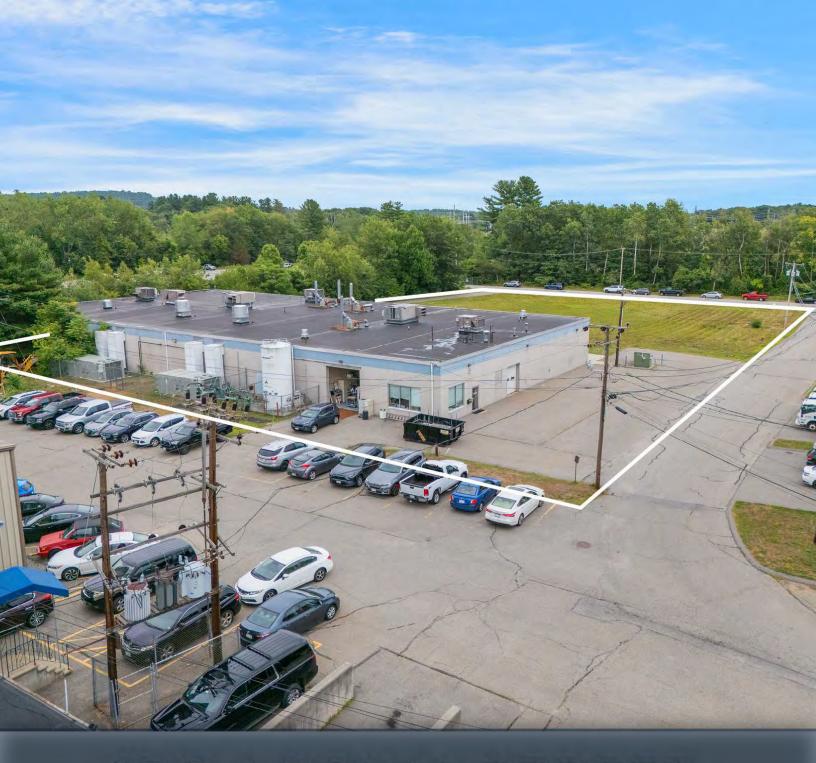

## 159 LORUM STREET

TEWKSBURY, MA

FOR SALE OR LEASE | 20,000 SF INDUSTRIAL BUILDING ON 2.3 AC

MICAH STUBBLEBINE JAMES STUBBLEBINE DAVID STUBBLEBINE 978.265.8101 617.592.3388 617.592.3391 micah@stubblebinecompany.com james@stubblebinecompany.com david@stubblebinecompany.com

## PROPERTY DESCRIPTION

20,000 SF Industrial Building on 2.3 AC for Sale or Lease

| DEMOGRAPHICS      | 3 MILES   | 5 MILES   | 10 MILES  |
|-------------------|-----------|-----------|-----------|
| Total Households  | 22,837    | 68,861    | 216,407   |
| Total Population  | 60,968    | 190,998   | 603,049   |
| Average HH Income | \$131,793 | \$126,160 | \$141,311 |