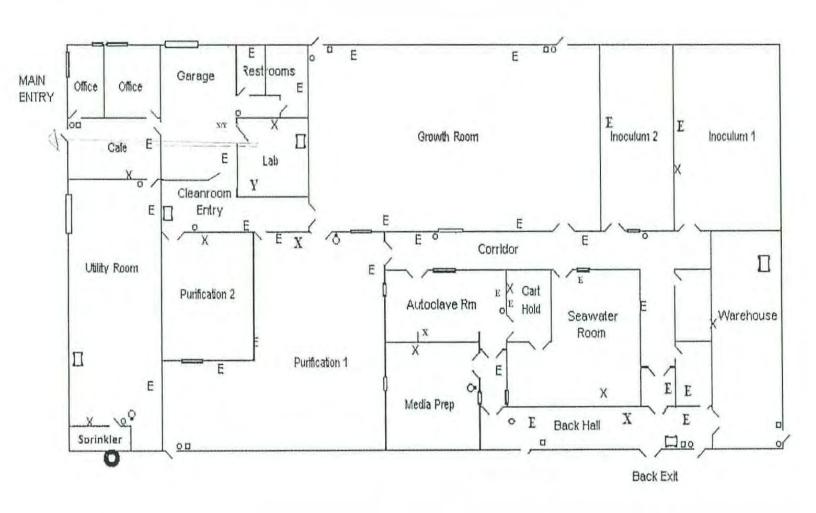

## PROPERTY SPECIFICATIONS

| Building Size:  | 20,000 SF                                               |
|-----------------|---------------------------------------------------------|
| Lot Size:       | 2.3 Acres                                               |
| Facility:       | Clean room and cell culture                             |
| Ceiling Height: | 14'                                                     |
| Loading:        | Two (2) Drive-In<br>Doors (10' x 12') and<br>(8' x 10') |
| Electric:       | 1200 amps, 480<br>volt                                  |

| HVAC:       | Natural gas heat and<br>economized options:<br>2- 50 Ton Units<br>1- 25 Ton Unit<br>1- 15 Ton Unit<br>1- 10 Ton Unit<br>3- 7.5 Ton Units         |
|-------------|--------------------------------------------------------------------------------------------------------------------------------------------------|
| Sprinkler:  | Full wet system                                                                                                                                  |
| Fire Alarm: | Updated system                                                                                                                                   |
| Misc:       | Drains throughout<br>property<br>Water purification<br>system<br>Class 10000 and<br>100000 clean room<br>Clean room and cell<br>culture facility |
| Utilities:  | Town water and sewer                                                                                                                             |
| Lease Rate: | Market                                                                                                                                           |
| Sale Price: | Market                                                                                                                                           |
|             |                                                                                                                                                  |