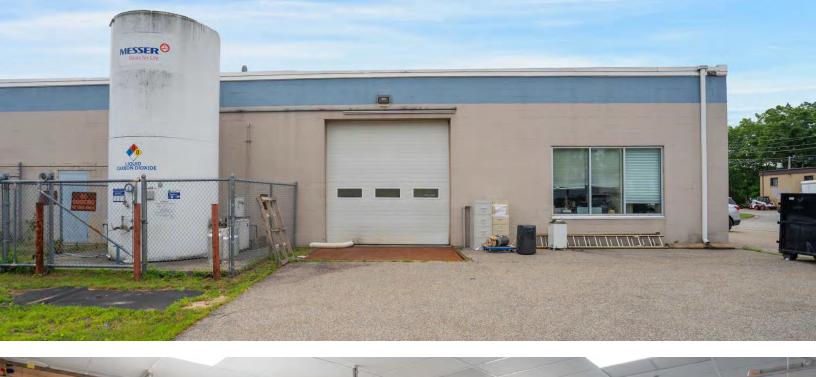

## PROPERTY SPECIFICATIONS

| Building Size:  | 20,000 SF                                               |
|-----------------|---------------------------------------------------------|
| Lot Size:       | 2.3 Acres                                               |
| Facility:       | Clean room and cell culture                             |
| Ceiling Height: | 14'                                                     |
| Loading:        | Two (2) Drive-In<br>Doors (10' x 12') and<br>(8' x 10') |
| Electric:       | 1200 amps, 480<br>volt                                  |

| HVAC:       | Natural gas heat and<br>economized options:<br>2- 50 Ton Units<br>1- 25 Ton Unit<br>1- 15 Ton Unit<br>1- 10 Ton Unit<br>3- 7.5 Ton Units         |
|-------------|--------------------------------------------------------------------------------------------------------------------------------------------------|
| Sprinkler:  | Full wet system                                                                                                                                  |
| Fire Alarm: | Updated system                                                                                                                                   |
| Misc:       | Drains throughout<br>property<br>Water purification<br>system<br>Class 10000 and<br>100000 clean room<br>Clean room and cell<br>culture facility |
| Utilities:  | Town water and sewer                                                                                                                             |
| Lease Rate: | Market                                                                                                                                           |
| Sale Price: | Market                                                                                                                                           |
|             |                                                                                                                                                  |