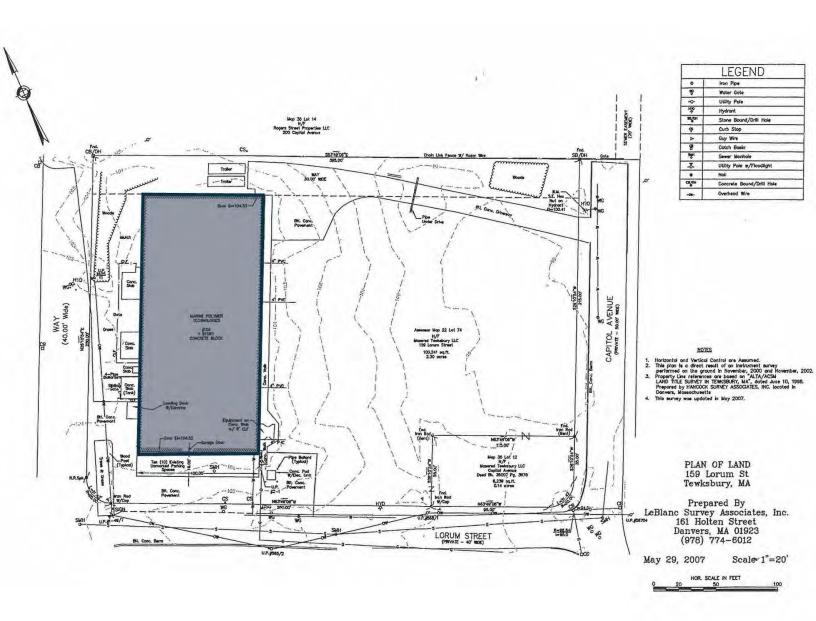

## PROPERTY DESCRIPTION

20,000 SF Industrial Building on 2.3 AC for Sale or Lease

| DEMOGRAPHICS      | 3 MILES   | 5 MILES   | 10 MILES  |
|-------------------|-----------|-----------|-----------|
| Total Households  | 22,837    | 68,861    | 216,407   |
| Total Population  | 60,968    | 190,998   | 603,049   |
| Average HH Income | \$131,793 | \$126,160 | \$141,311 |

## PROPERTY SPECIFICATIONS

| Building Size:  | 20,000 SF                                               |
|-----------------|---------------------------------------------------------|
| Lot Size:       | 2.3 Acres                                               |
| Facility:       | Clean room and cell culture                             |
| Ceiling Height: | 14'                                                     |
| Loading:        | Two (2) Drive-In<br>Doors (10' x 12') and<br>(8' x 10') |
| Electric:       | 1200 amps, 480<br>volt                                  |