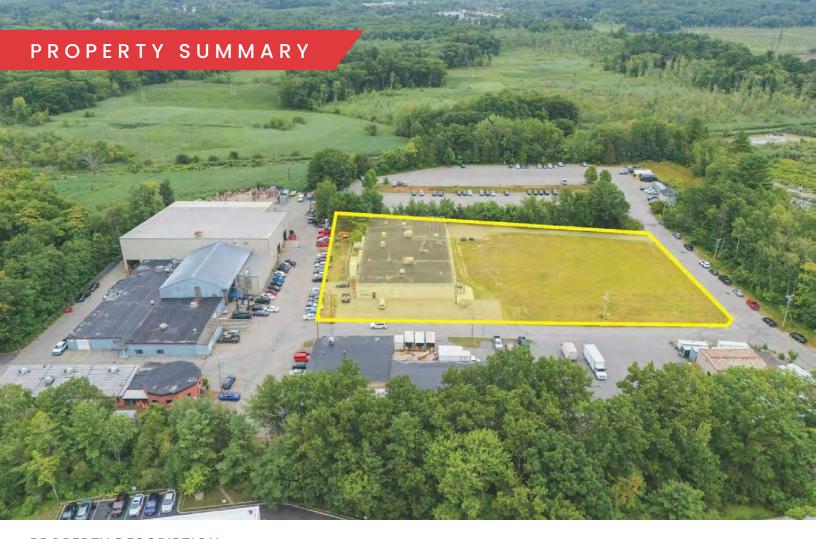

## PROPERTY DESCRIPTION

20,000 SF Industrial Building on 2.3 AC for Sale or Lease

| DEMOGRAPHICS      | 3 MILES   | 5 MILES   | 10 MILES  |
|-------------------|-----------|-----------|-----------|
| Total Households  | 22,837    | 68,861    | 216,407   |
| Total Population  | 60,968    | 190,998   | 603,049   |
| Average HH Income | \$131,793 | \$126,160 | \$141,311 |

## PROPERTY SPECIFICATIONS

| Building Size:  | 20,000 SF                                               |
|-----------------|---------------------------------------------------------|
| Lot Size:       | 2.3 Acres                                               |
| Facility:       | Clean room and cell culture                             |
| Ceiling Height: | 14'                                                     |
| Loading:        | Two (2) Drive-In<br>Doors (10' x 12') and<br>(8' x 10') |
| Electric:       | 1200 amps, 480<br>volt                                  |