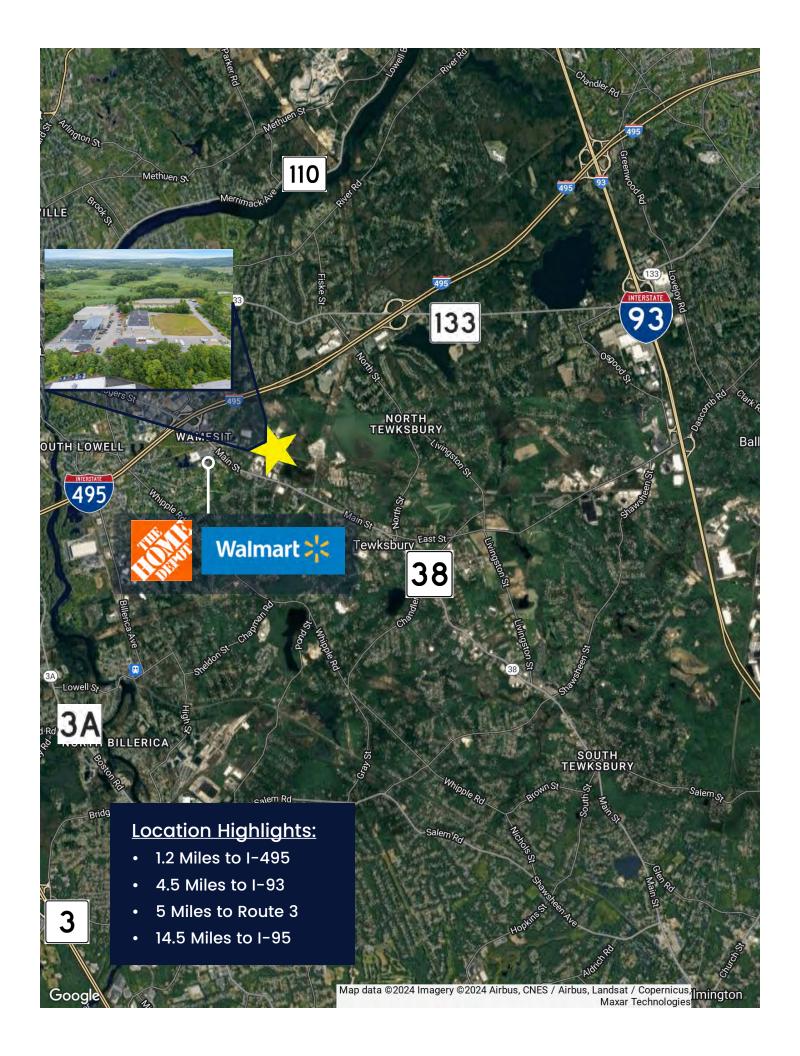

## PROPERTY DESCRIPTION

20,000 SF Industrial Building on 2.3 AC for Sale or Lease

| DEMOGRAPHICS      | 3 MILES   | 5 MILES   | 10 MILES  |
|-------------------|-----------|-----------|-----------|
| Total Households  | 22,837    | 68,861    | 216,407   |
| Total Population  | 60,968    | 190,998   | 603,049   |
| Average HH Income | \$131,793 | \$126,160 | \$141,311 |