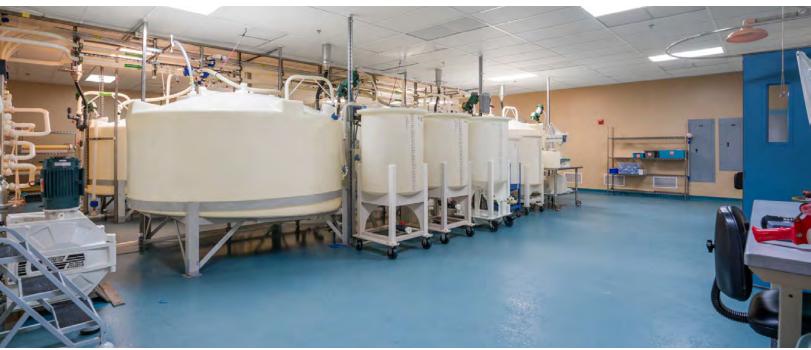

## PROPERTY SPECIFICATIONS

| Building Size:  | 20,000 SF                                               |
|-----------------|---------------------------------------------------------|
| Lot Size:       | 2.3 Acres                                               |
| Facility:       | Clean room and cell culture                             |
| Ceiling Height: | 14'                                                     |
| Loading:        | Two (2) Drive-In<br>Doors (10' x 12') and<br>(8' x 10') |
| Electric:       | 1200 amps, 480<br>volt                                  |

| HVAC:       | Natural gas heat and<br>economized options:<br>2- 50 Ton Units<br>1- 25 Ton Unit<br>1- 15 Ton Unit<br>1- 10 Ton Unit<br>3- 7.5 Ton Units         |
|-------------|--------------------------------------------------------------------------------------------------------------------------------------------------|
| Sprinkler:  | Full wet system                                                                                                                                  |
| Fire Alarm: | Updated system                                                                                                                                   |
| Misc:       | Drains throughout<br>property<br>Water purification<br>system<br>Class 10000 and<br>100000 clean room<br>Clean room and cell<br>culture facility |
| Utilities:  | Town water and sewer                                                                                                                             |
| Lease Rate: | Market                                                                                                                                           |
| Sale Price: | Market                                                                                                                                           |
|             |                                                                                                                                                  |