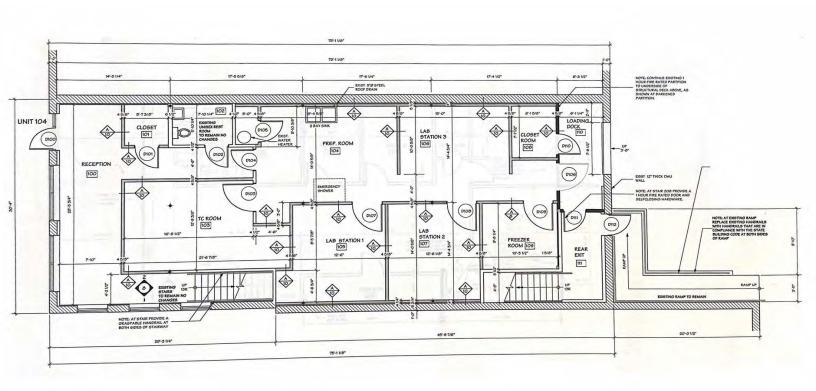

Equipment: | (1) BuiGard Hood - model # 3600-112 - Class 2 Hood (2) Fisher Scientific Isotemp Incubators (1) Labconco Lyophilizer with heavy duty vacuum; 400 self sealing (2) Revco Freezer - Minus 80 (1) Sanyo minus 150 freezer - model #MDF- C21156VANC |
| Sale Price:    | Market                                                                                                                                                                                                                                          |
| Lease Rate:    | Market                                                                                                                                                                                                                                          |

4,500~ SF













# FLOOR ONE



**FLOOR TWO** 

## 1 PRESIDENTIAL WAY STE 104

WOBURN, MA

FOR SALE OR LEASE | 4,500 ~ SF FLEX/LAB CONDO

NICHOLAS STUBBLEBINE 978.202.0167

THE SER

nick@stubblebinecompany.com

MICAH STUBBLEBINE

978.265.8101

micah@stubblebinecompany.com

We obtained the information above from sources we believe to be reliable. However, we have not verified its accuracy and make no guarantee, warranty or representation about it. It is submitted subject to the possibility of errors, omissions, change of price, rental or other conditions, prior sale, lease or financing, or withdrawal without notice. We include projections, opinions, assumptions or estimates for example only, and they may not represent current or future performance of the property. You and your tax and legal advisors shoul