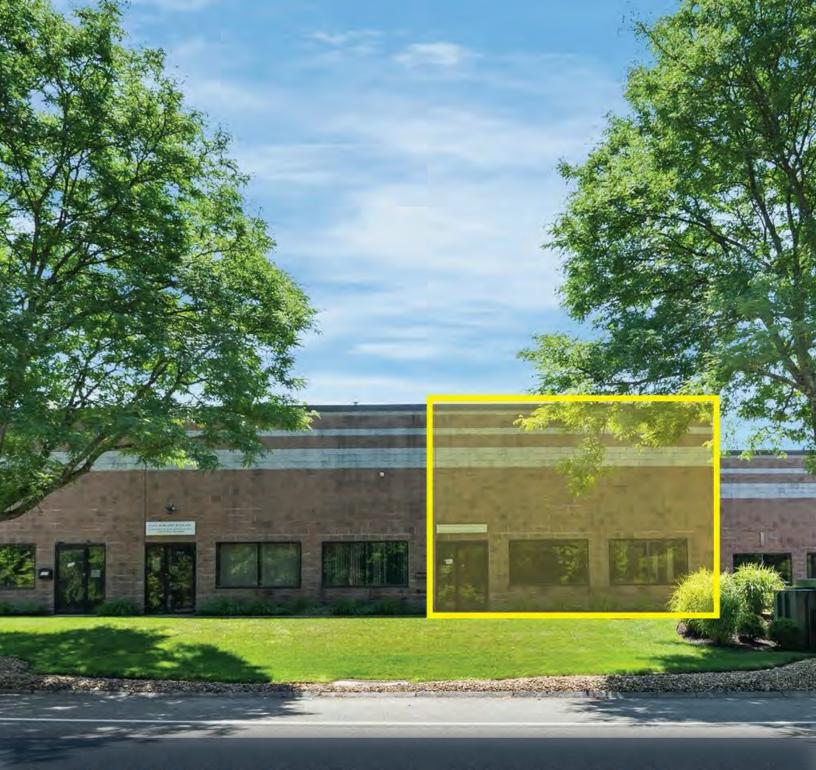

### 1 PRESIDENTIAL WAY STE 104

WOBURN, MA

FOR SALE OR LEASE | 4,500~ SF 2 STORY FLEX/LAB CONDO

#### PROPERTY DESCRIPTION

4,500~ SF of Flex/Lab Space for Sale or Lease

| DEMOGRAPHICS      | 3 MILES   | 5 MILES   | 10 MILES  |
|-------------------|-----------|-----------|-----------|
| Total Households  | 25,615    | 69,327    | 390,270   |
| Total Population  | 67,357    | 181,553   | 1,015,509 |
| Average HH Income | \$180,549 | \$177,643 | \$166,840 |