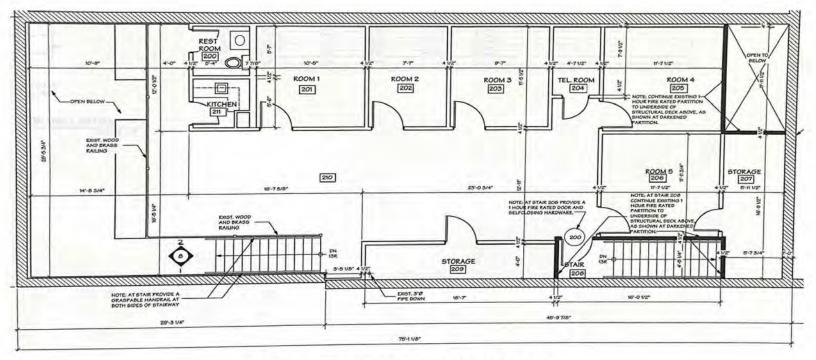

1) BuiGard Hood - model # 3600-112 - Class 2 Hood (2) Fisher Scientific Isotemp Incubators (1) Labconco Lyophilizer with heavy duty vacuum; 400 self sealing (2) Revco Freezer - Minus 80 (1) Sanyo minus 150 freezer - model #MDF- C21156VANC |
| Sale Price:    | Market                                                                                                                                                                                                                                          |
| Lease Rate:    | Market                                                                                                                                                                                                                                          |

4,500~ SF













# FLOOR ONE



**FLOOR TWO** 

## 1 PRESIDENTIAL WAY STE 104

WOBURN, MA

FOR SALE OR LEASE | 4,500 ~ SF FLEX/LAB CONDO

NICHOLAS STUBBLEBINE 978.202.0167

THE SER

nick@stubblebinecompany.com

MICAH STUBBLEBINE

978.265.8101

micah@stubblebinecompany.com

We obtained the information above from sources we believe to be reliable. However, we have not verified its accuracy and make no guarantee, warranty or representation about it. It is submitted subject to the possibility of errors, omissions, change of price, rental or other conditions, prior sale, lease or financing, or withdrawal without notice. We include projections, opinions, assumptions or estimates for example only, and they may not represent current or future performance of the property. You and your tax and legal advisors should conduct your