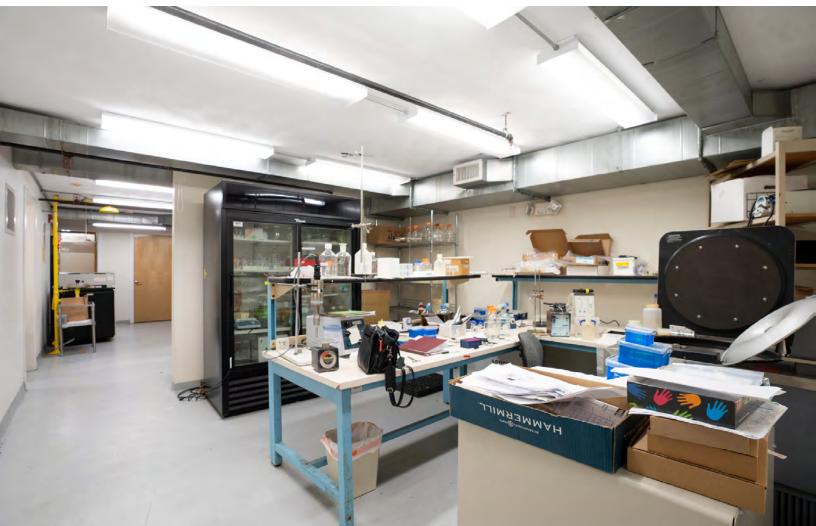

#### **PROPERTY**

Available SF:

| Sprinklers:    | Wet                                                                                                                                                                                                                                             |
|----------------|-------------------------------------------------------------------------------------------------------------------------------------------------------------------------------------------------------------------------------------------------|
| Docks:         | 1                                                                                                                                                                                                                                               |
| Power:         | 200a                                                                                                                                                                                                                                            |
| Lab Equipment: | (1) BuiGard Hood - model # 3600-112 - Class 2 Hood (2) Fisher Scientific Isotemp Incubators (1) Labconco Lyophilizer with heavy duty vacuum; 400 self sealing (2) Revco Freezer - Minus 80 (1) Sanyo minus 150 freezer - model #MDF- C21156VANC |
| Sale Price:    | Market                                                                                                                                                                                                                                          |
| Lease Rate:    | Market                                                                                                                                                                                                                                          |