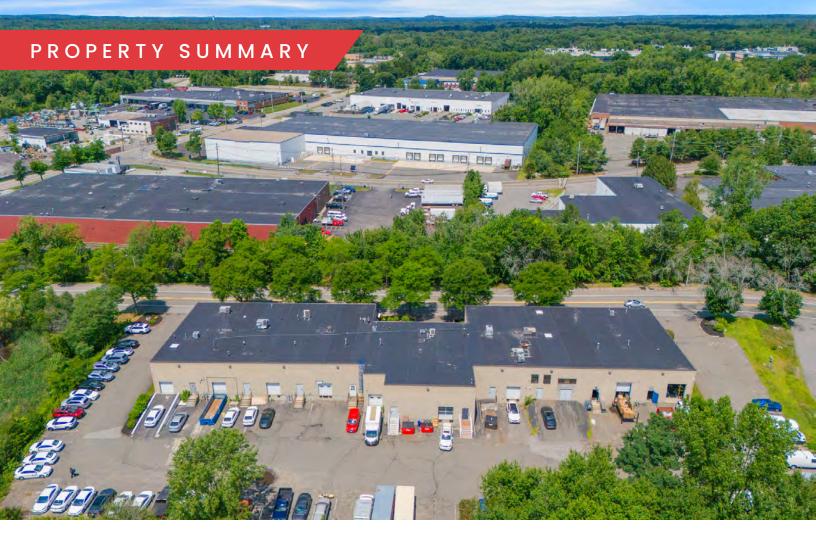

#### LOCATION HIGHLIGHTS

- 1.3 miles from I-93
- 2.5 miles from I-95
- 13 miles north of Boston