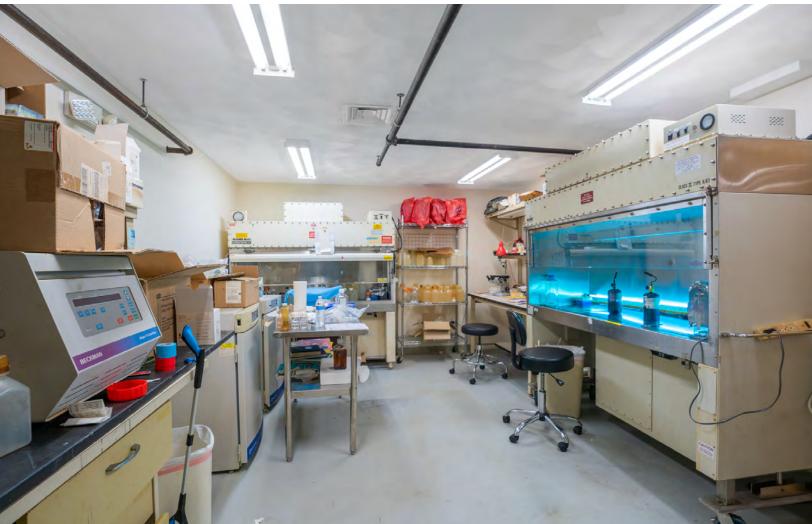

#### **PROPERTY**

Available SF:

| Sprinklers:    | Wet                                                                                                                                                                                                                                             |
|----------------|-------------------------------------------------------------------------------------------------------------------------------------------------------------------------------------------------------------------------------------------------|
| Docks:         | 1                                                                                                                                                                                                                                               |
| Power:         | 200a                                                                                                                                                                                                                                            |
| Lab Equipment: | (1) BuiGard Hood - model # 3600-112 - Class 2 Hood (2) Fisher Scientific Isotemp Incubators (1) Labconco Lyophilizer with heavy duty vacuum; 400 self sealing (2) Revco Freezer - Minus 80 (1) Sanyo minus 150 freezer - model #MDF- C21156VANC |
| Sale Price:    | Market                                                                                                                                                                                                                                          |
| Lease Rate:    | Market                                                                                                                                                                                                                                          |