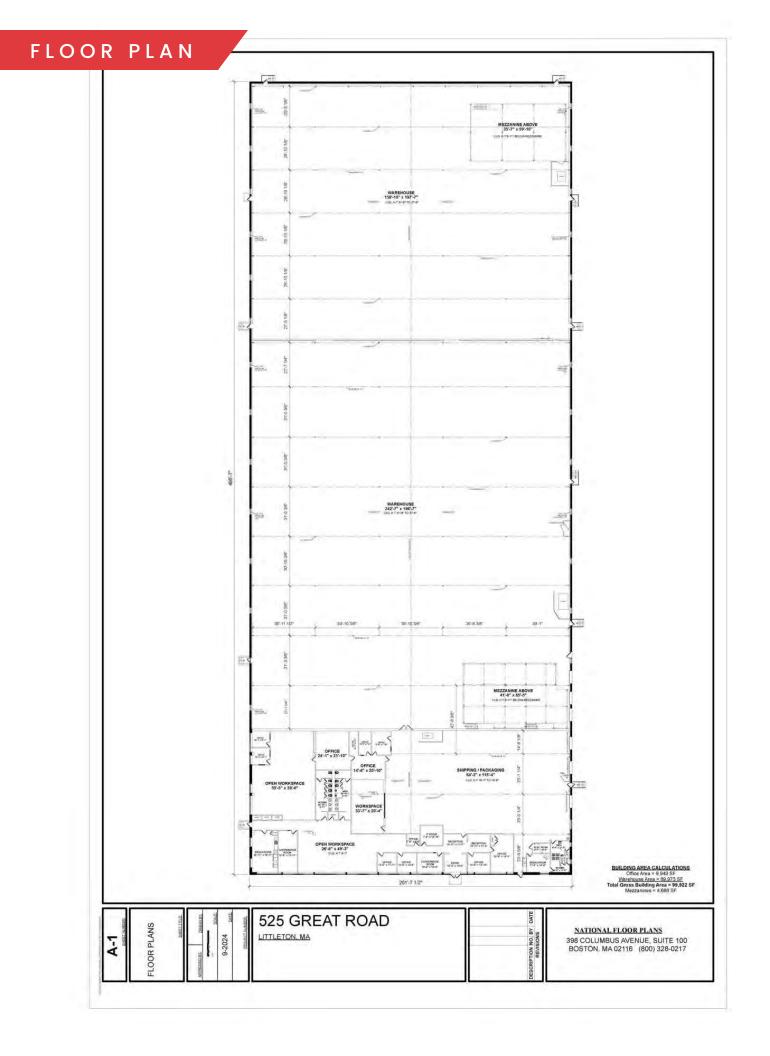

#### PROPERTY DESCRIPTION

99,922 SF Industrial Building Available for Lease

| DEMOGRAPHICS      | 3 MILES   | 5 MILES   | 10 MILES  |
|-------------------|-----------|-----------|-----------|
| Total Households  | 17        | 88        | 672       |
| Total Population  | 48        | 253       | 1,863     |
| Average HH Income | \$238,048 | \$251,308 | \$250,774 |

#### PROPERTY SPECS

| Building Size:    | 99,922 SF                                            |  |
|-------------------|------------------------------------------------------|--|
| Office Space:     | 9,949 SF                                             |  |
| Lot Size:         | 7.86 AC                                              |  |
| Clear Height:     | 27'8"-31'8"(warehouse)<br>15'8"-19'7"(shipping area) |  |
| Loading:          | Six (6) tailboard docks<br>with dock levelers        |  |
| Year Built:       | 1975 (original)<br>2004 (expansion)                  |  |
| Air Conditioning: | Office Only                                          |  |
| Sprinkler:        | Wet system                                           |  |
| Lighting:         | LED (replaced in 2020)                               |  |
| Roof:             | Standing seam metal<br>roof                          |  |
| Parking:          | 110 Spots                                            |  |
| Heat:             | Propane                                              |  |
| Zoning:           | IA,<br>Littleton Village Overlay<br>District West    |  |
| Available:        | 9/1/2025                                             |  |
| Lease Rate:       | \$11.95 NNN                                          |  |
|                   |                                                      |  |