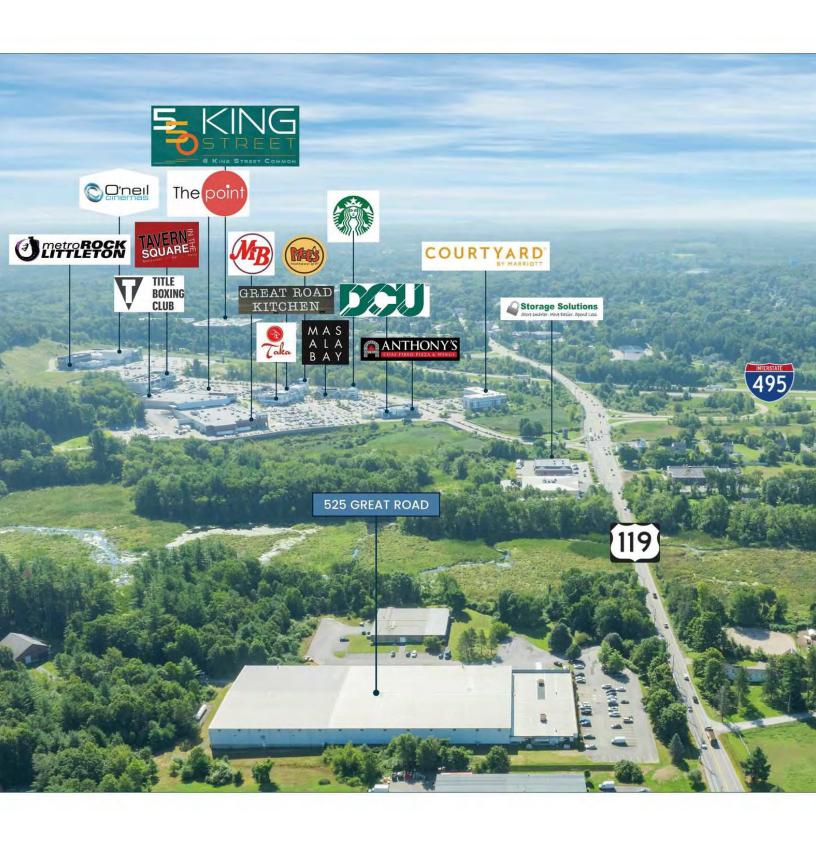

#### **LOCATION HIGHLIGHTS**

- 1 Mile to I-495
- 5 Minutes to Route 2
- 10 Miles to Route 3
- 15 Minutes from Lowell
- 30 Minutes to Worcester
- 45 Minutes to Boston