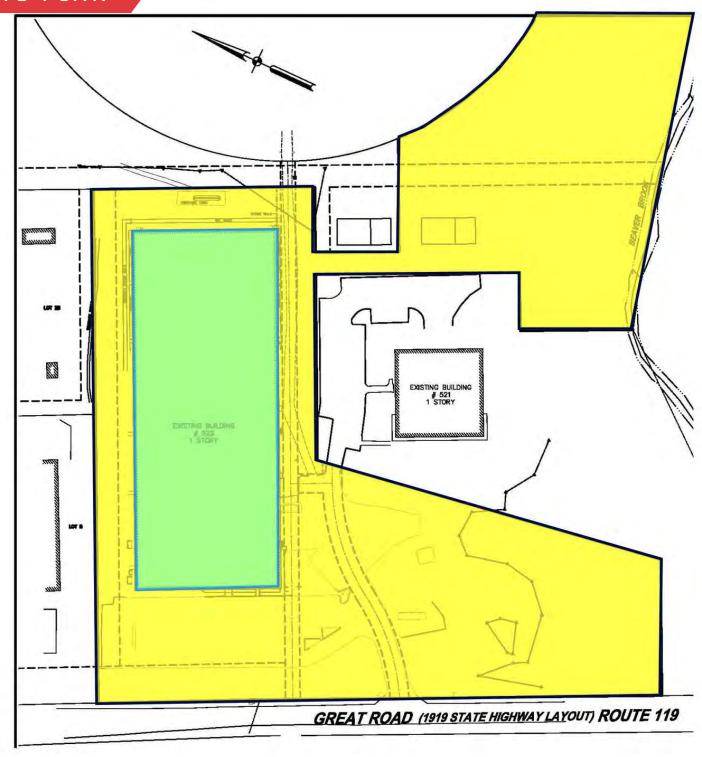

#### PROPERTY SPECS

| Building Size:    | 99,922 SF                                            |  |
|-------------------|------------------------------------------------------|--|
| Office Space:     | 9,949 SF                                             |  |
| Lot Size:         | 7.86 AC                                              |  |
| Clear Height:     | 27'8"-31'8"(warehouse)<br>15'8"-19'7"(shipping area) |  |
| Loading:          | Six (6) tailboard docks<br>with dock levelers        |  |
| Year Built:       | 1975 (original)<br>2004 (expansion)                  |  |
| Air Conditioning: | Office Only                                          |  |
| Sprinkler:        | Wet system                                           |  |
| Lighting:         | LED (replaced in 2020)                               |  |
| Roof:             | Standing seam metal<br>roof                          |  |
| Parking:          | 110 Spots                                            |  |
| Heat:             | Propane                                              |  |
| Zoning:           | IA,<br>Littleton Village Overlay<br>District West    |  |
| Available:        | 9/1/2025                                             |  |
| Lease Rate:       | \$11.95 NNN                                          |  |
|                   |                                                      |  |