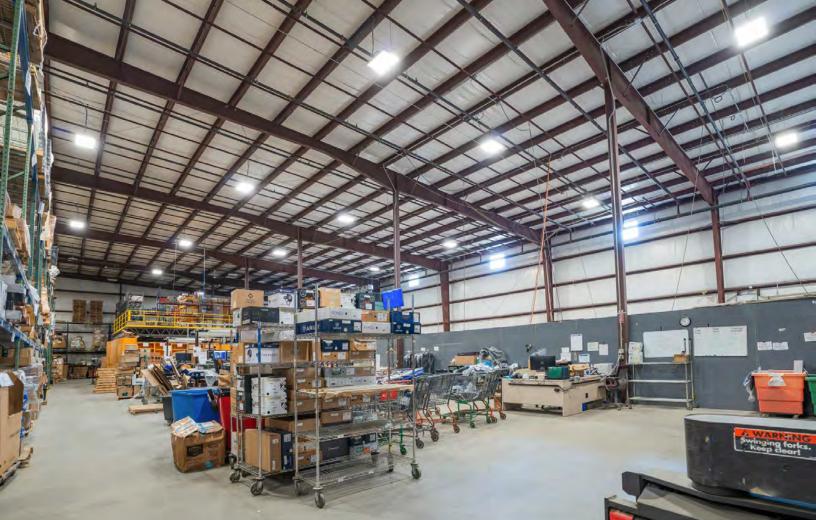

#### PROPERTY SPECS

| Building Size:    | 99,922 SF                                            |  |
|-------------------|------------------------------------------------------|--|
| Office Space:     | 9,949 SF                                             |  |
| Lot Size:         | 7.86 AC                                              |  |
| Clear Height:     | 27'8"-31'8"(warehouse)<br>15'8"-19'7"(shipping area) |  |
| Loading:          | Six (6) tailboard docks<br>with dock levelers        |  |
| Year Built:       | 1975 (original)<br>2004 (expansion)                  |  |
| Air Conditioning: | Office Only                                          |  |
| Sprinkler:        | Wet system                                           |  |
| Lighting:         | LED (replaced in 2020)                               |  |
| Roof:             | Standing seam metal<br>roof                          |  |
| Parking:          | 110 Spots                                            |  |
| Heat:             | Propane                                              |  |
| Zoning:           | IA,<br>Littleton Village Overlay<br>District West    |  |
| Available:        | 9/1/2025                                             |  |
| Lease Rate:       | \$11.95 NNN                                          |  |
|                   |                                                      |  |