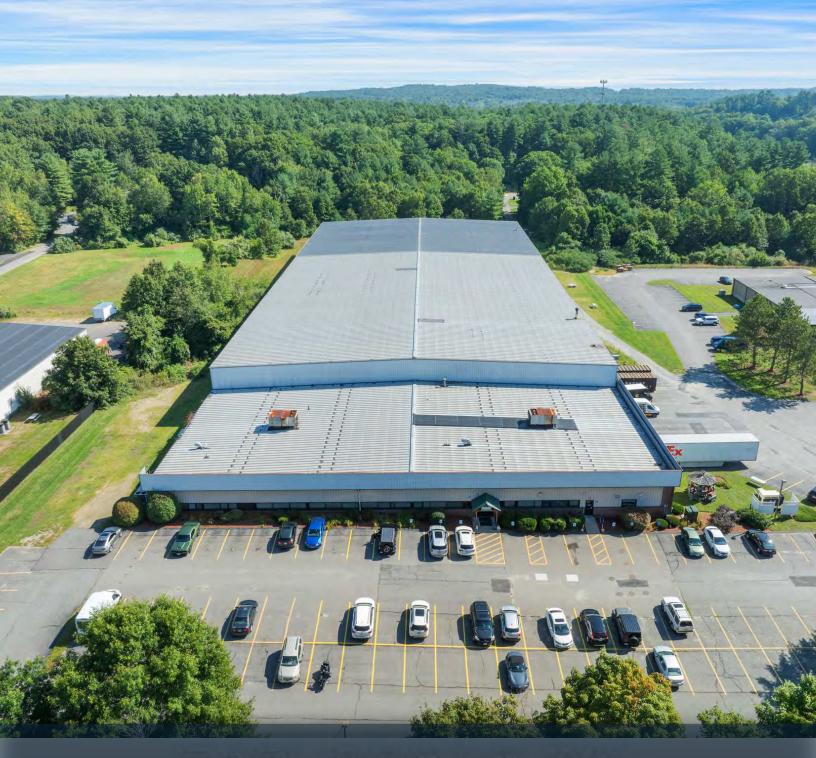

## 525 GREAT RD

LITTLETON, MA

99,922 SF INDUSTRIAL BUILDING FOR LEASE

MICAH STUBBLEBINE JAMES STUBBLEBINE DAVID STUBBLEBINE 978.265.8101 617.592.3388 617.592.3391 micah@stubblebinecompany.com james@stubblebinecompany.com david@stubblebinecompany.com

#### PROPERTY DESCRIPTION

99,922 SF Industrial Building Available for Lease

| DEMOGRAPHICS      | 3 MILES   | 5 MILES   | 10 MILES  |
|-------------------|-----------|-----------|-----------|
| Total Households  | 17        | 88        | 672       |
| Total Population  | 48        | 253       | 1,863     |
| Average HH Income | \$238,048 | \$251,308 | \$250,774 |

#### PROPERTY SPECS

| Building Size:    | 99,922 SF                                            |  |
|-------------------|------------------------------------------------------|--|
| Office Space:     | 9,949 SF                                             |  |
| Lot Size:         | 7.86 AC                                              |  |
| Clear Height:     | 27'8"-31'8"(warehouse)<br>15'8"-19'7"(shipping area) |  |
| Loading:          | Six (6) tailboard docks<br>with dock levelers        |  |
| Year Built:       | 1975 (original)<br>2004 (expansion)                  |  |
| Air Conditioning: | Office Only                                          |  |
| Sprinkler:        | Wet system                                           |  |
| Lighting:         | LED (replaced in 2020)                               |  |
| Roof:             | Standing seam metal<br>roof                          |  |
| Parking:          | 110 Spots                                            |  |
| Heat:             | Propane                                              |  |
| Zoning:           | IA,<br>Littleton Village Overlay<br>District West    |  |
| Available:        | 9/1/2025                                             |  |
| Lease Rate:       | \$11.95 NNN                                          |  |
|                   |                                                      |  |