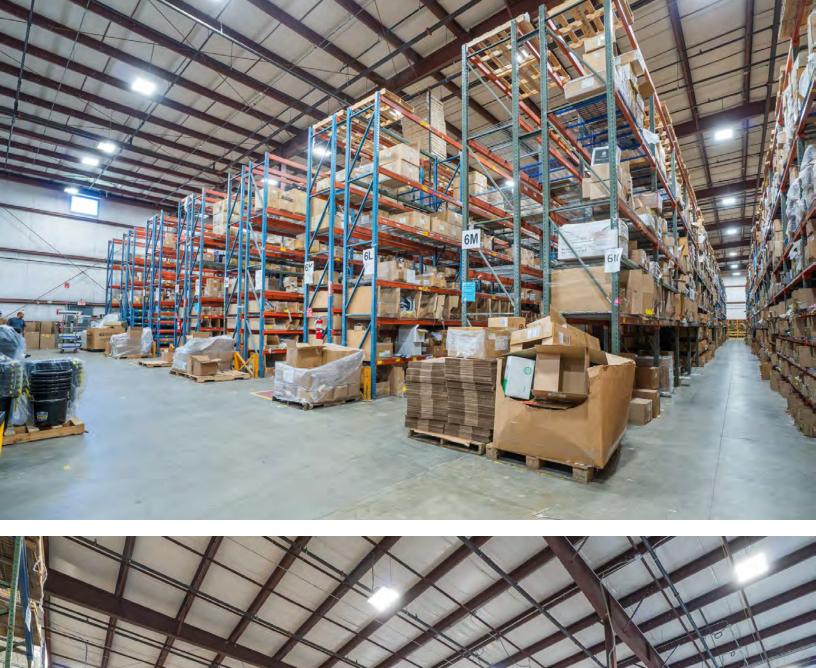

ce Only                                          |  |
| Sprinkler:        | Wet system                                           |  |
| Lighting:         | LED (replaced in 2020)                               |  |
| Roof:             | Standing seam metal<br>roof                          |  |
| Parking:          | 110 Spots                                            |  |
| Heat:             | Propane                                              |  |
| Zoning:           | IA,<br>Littleton Village Overlay<br>District West    |  |
| Available:        | 9/1/2025                                             |  |
| Lease Rate:       | \$11.95 NNN                                          |  |
|                   |                                                      |  |

### ADDITIONAL PHOTOS















# 525 GREAT RD

99,922 SF INDUSTRIAL BUILDING FOR LEASE

MICAH STUBBLEBINE 978.265.8101 micah@stubblebinecompany.com JAMES STUBBLEBINE
617.592.3388
james@stubblebinecompany.com

DAVID STUBBLEBINE 617.592.3391 david@stubblebinecompany.com

We obtained the information above from sources we believe to be reliable. However, we have not verified its accuracy and make no guarantee, warranty or representation about it. It is submitted subject to the possibility of errors, omissions, change of price, rental or other conditions, prior sale, lease or financing, or withdrawal without notice. We include projections, opinions, assumptions or estimates for example only, and they may not represent current or future performance of the property. You and your tax and legal advisors should conduc