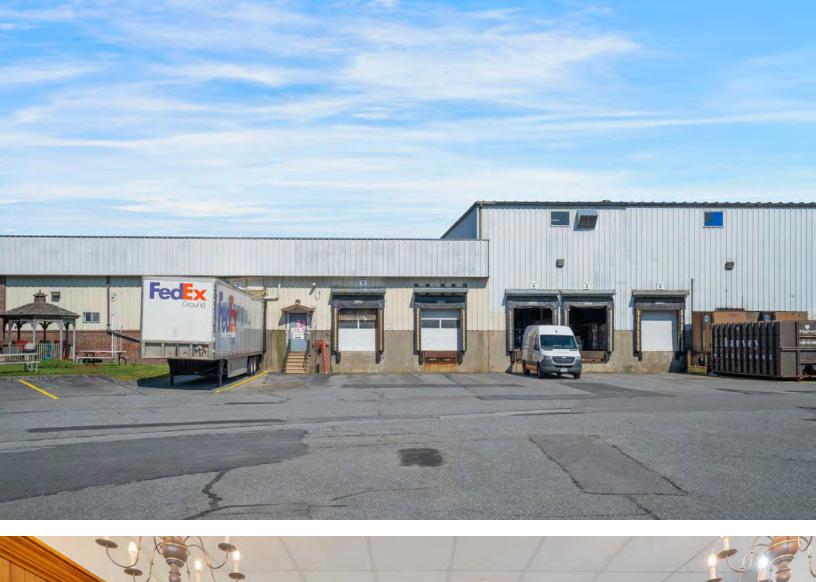

#### PROPERTY SPECS

| Building Size:    | 99,922 SF                                            |  |
|-------------------|------------------------------------------------------|--|
| Office Space:     | 9,949 SF                                             |  |
| Lot Size:         | 7.86 AC                                              |  |
| Clear Height:     | 27'8"-31'8"(warehouse)<br>15'8"-19'7"(shipping area) |  |
| Loading:          | Six (6) tailboard docks<br>with dock levelers        |  |
| Year Built:       | 1975 (original)<br>2004 (expansion)                  |  |
| Air Conditioning: | Office Only                                          |  |
| Sprinkler:        | Wet system                                           |  |
| Lighting:         | LED (replaced in 2020)                               |  |
| Roof:             | Standing seam metal<br>roof                          |  |
| Parking:          | 110 Spots                                            |  |
| Heat:             | Propane                                              |  |
| Zoning:           | IA,<br>Littleton Village Overlay<br>District West    |  |
| Available:        | 9/1/2025                                             |  |
| Lease Rate:       | \$11.95 NNN                                          |  |
|                   |                                                      |  |