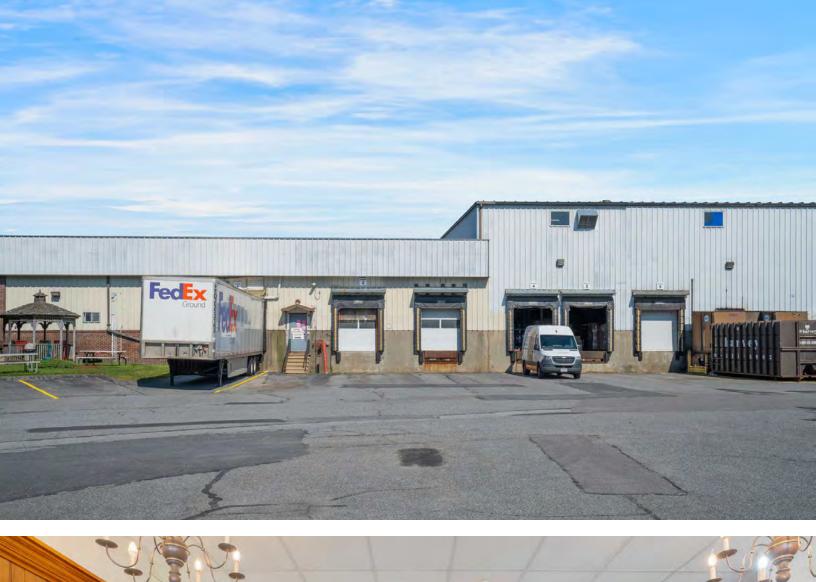

#### PROPERTY SPECS

| Office Space:     | 9,949 SF                                             |
|-------------------|------------------------------------------------------|
| Lot Size:         | 7.86 AC                                              |
| Clear Height:     | 27'8"-31'8"(warehouse)<br>15'8"-19'7"(shipping area) |
| Loading:          | Six (6) tailboard docks with dock levelers           |
| Year Built:       | 1975 (original)<br>2004 (expansion)                  |
| Air Conditioning: | Office Only                                          |
| Sprinkler:        | Wet system                                           |
| Lighting:         | LED (replaced in 2020)                               |
| Roof:             | Standing seam metal roof                             |
| Parking:          | 110 Spots                                            |
| Heat:             | Propane                                              |
| Zoning:           | IA,<br>Littleton Village Overlay<br>District West    |
| Available:        | 9/1/2025                                             |
| Lease Rate:       | Market                                               |