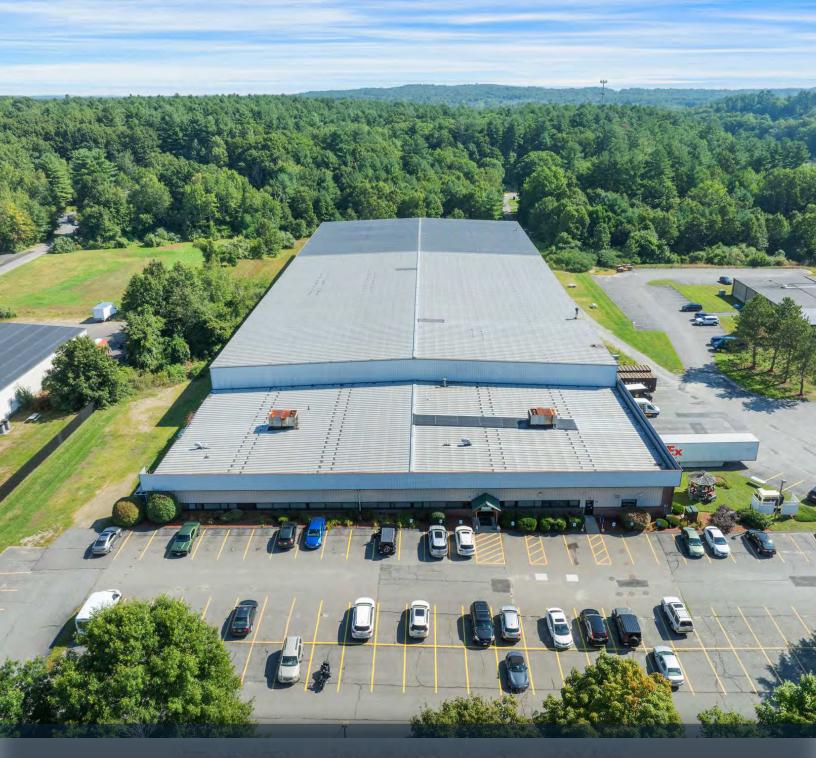

## 525 GREAT RD

LITTLETON, MA

99,922 SF INDUSTRIAL BUILDING FOR LEASE

MICAH STUBBLEBINE JAMES STUBBLEBINE DAVID STUBBLEBINE 978.265.8101 617.592.3388 617.592.3391 micah@stubblebinecompany.com james@stubblebinecompany.com david@stubblebinecompany.com

#### PROPERTY DESCRIPTION

99,922 SF Industrial Building Available for Lease

| DEMOGRAPHICS      | 3 MILES   | 5 MILES   | 10 MILES  |
|-------------------|-----------|-----------|-----------|
| Total Households  | 17        | 88        | 672       |
| Total Population  | 48        | 253       | 1,863     |
| Average HH Income | \$238,048 | \$251,308 | \$250,774 |