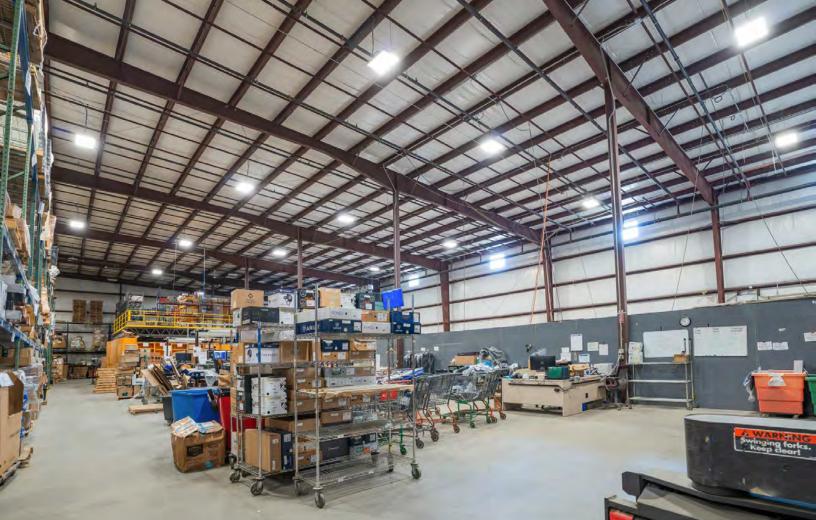

#### PROPERTY SPECS

| Office Space:     | 9,949 SF                                             |
|-------------------|------------------------------------------------------|
| Lot Size:         | 7.86 AC                                              |
| Clear Height:     | 27'8"-31'8"(warehouse)<br>15'8"-19'7"(shipping area) |
| Loading:          | Six (6) tailboard docks with dock levelers           |
| Year Built:       | 1975 (original)<br>2004 (expansion)                  |
| Air Conditioning: | Office Only                                          |
| Sprinkler:        | Wet system                                           |
| Lighting:         | LED (replaced in 2020)                               |
| Roof:             | Standing seam metal roof                             |
| Parking:          | 110 Spots                                            |
| Heat:             | Propane                                              |
| Zoning:           | IA,<br>Littleton Village Overlay<br>District West    |
| Available:        | 9/1/2025                                             |
| Lease Rate:       | Market                                               |