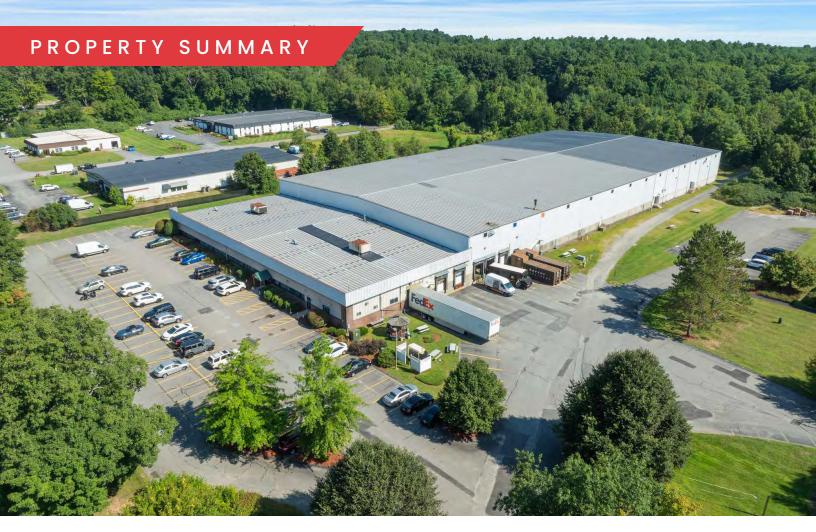

#### PROPERTY DESCRIPTION

99,922 SF Industrial Building Available for Lease

| DEMOGRAPHICS      | 3 MILES   | 5 MILES   | 10 MILES  |
|-------------------|-----------|-----------|-----------|
| Total Households  | 17        | 88        | 672       |
| Total Population  | 48        | 253       | 1,863     |
| Average HH Income | \$238,048 | \$251,308 | \$250,774 |