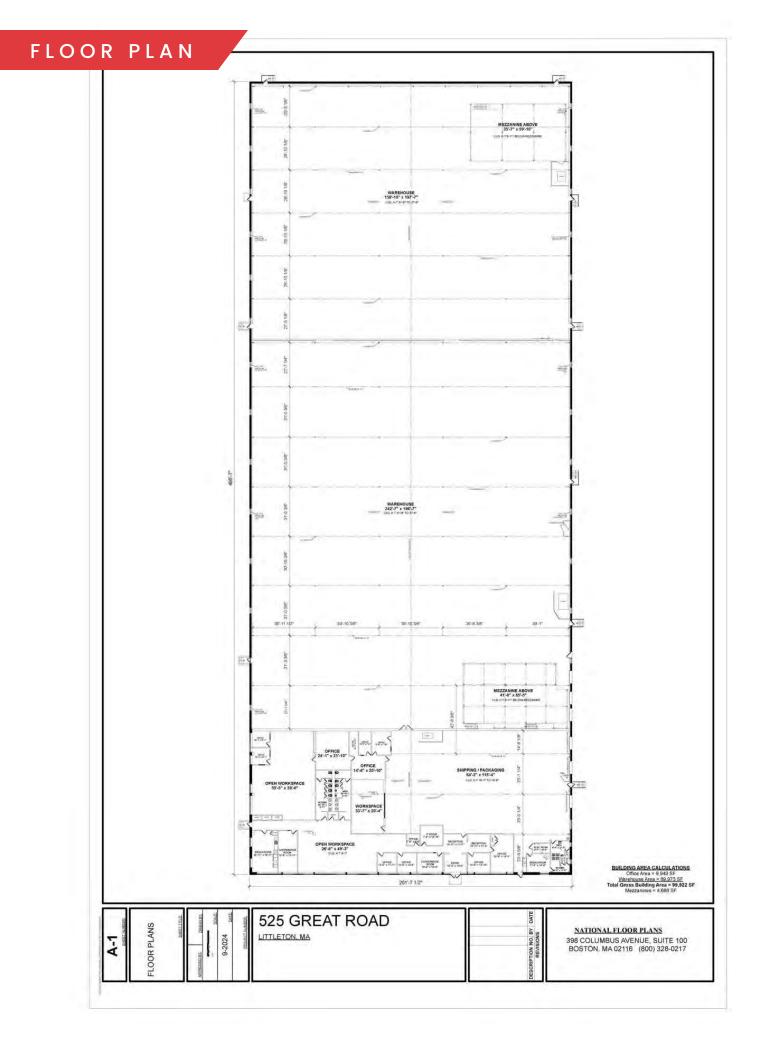

#### PROPERTY DESCRIPTION

99,922 SF Industrial Building Available for Lease

| DEMOGRAPHICS      | 3 MILES   | 5 MILES   | 10 MILES  |
|-------------------|-----------|-----------|-----------|
| Total Households  | 17        | 88        | 672       |
| Total Population  | 48        | 253       | 1,863     |
| Average HH Income | \$238,048 | \$251,308 | \$250,774 |

#### PROPERTY SPECS

| Office Space:     | 9,949 SF                                             |
|-------------------|------------------------------------------------------|
| Lot Size:         | 7.86 AC                                              |
| Clear Height:     | 27'8"-31'8"(warehouse)<br>15'8"-19'7"(shipping area) |
| Loading:          | Six (6) tailboard docks with dock levelers           |
| Year Built:       | 1975 (original)<br>2004 (expansion)                  |
| Air Conditioning: | Office Only                                          |
| Sprinkler:        | Wet system                                           |
| Lighting:         | LED (replaced in 2020)                               |
| Roof:             | Standing seam metal roof                             |
| Parking:          | 110 Spots                                            |
| Heat:             | Propane                                              |
| Zoning:           | IA,<br>Littleton Village Overlay<br>District West    |
| Available:        | 9/1/2025                                             |
| Lease Rate:       | Market                                               |