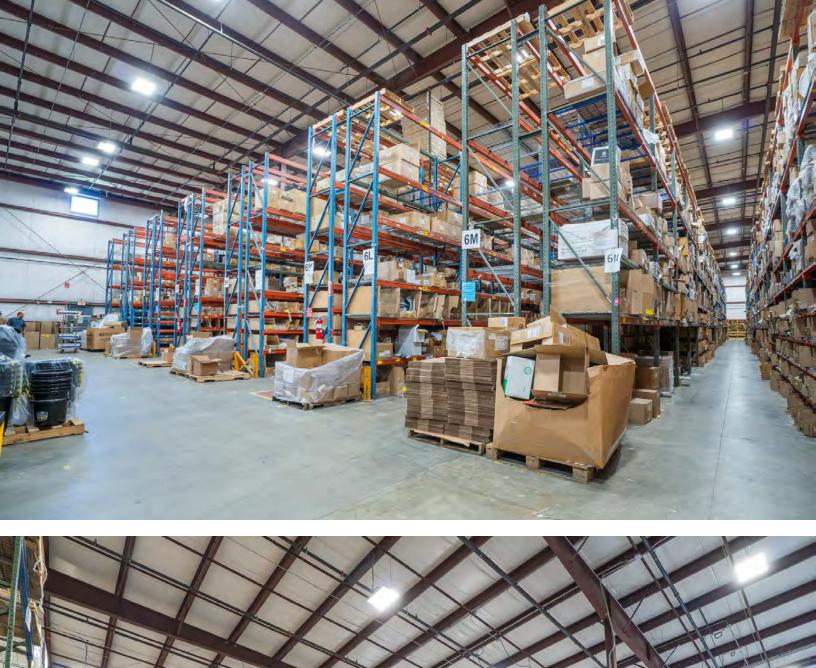

|
| Year Built:       | 1975 (original)<br>2004 (expansion)                  |
| Air Conditioning: | Office Only                                          |
| Sprinkler:        | Wet system                                           |
| Lighting:         | LED (replaced in 2020)                               |
| Roof:             | Standing seam metal roof                             |
| Parking:          | 110 Spots                                            |
| Heat:             | Propane                                              |
| Zoning:           | IA,<br>Littleton Village Overlay<br>District West    |
| Available:        | 9/1/2025                                             |
| Lease Rate:       | Market                                               |

### ADDITIONAL PHOTOS















# 525 GREAT RD

99,922 SF INDUSTRIAL BUILDING FOR LEASE

MICAH STUBBLEBINE 978.265.8101 micah@stubblebinecompany.com JAMES STUBBLEBINE 617.592.3388 james@stubblebinecompany.com

DAVID STUBBLEBINE 617.592.3391 david@stubblebinecompany.com

We obtained the information above from sources we believe to be reliable. However, we have not verified its accuracy and make no guarantee, warranty or representation about it. It is submitted subject to the possibility of errors, omissions, change of price, rental or other conditions, prior sale, lease or financing, or withdrawal without notice. We include projections, opinions, assumptions or estimates for example only, and they may not represent current or future performance of the property. You and your tax and legal advisors should conduc