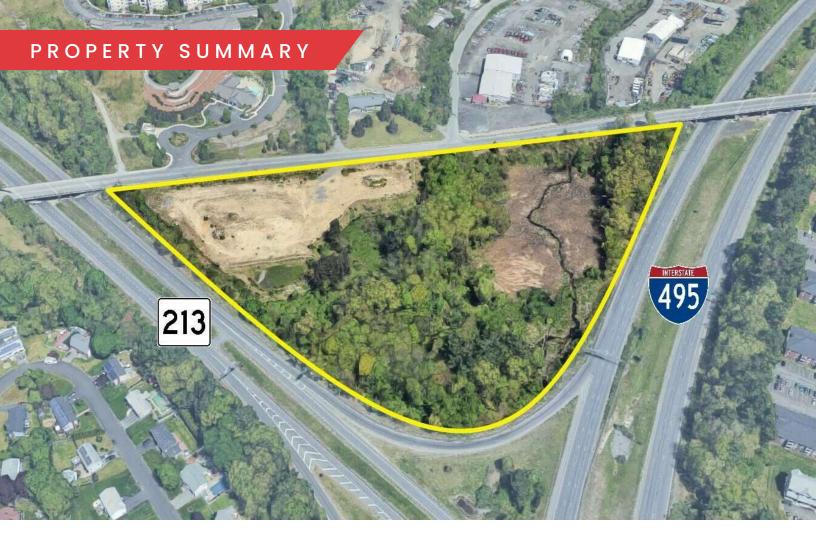

# 143 PLEASANT VALLEY STREET METHUEN, MA

FOR SALE | 11 ACRES OF INDUSTRIAL LAND

### PROPERTY DESCRIPTION

11 Acres of Industrial Land For Sale

#### LOCATION DESCRIPTION

Half Mile to Route 213, 2 Miles to I-495, and 3 Miles I-93