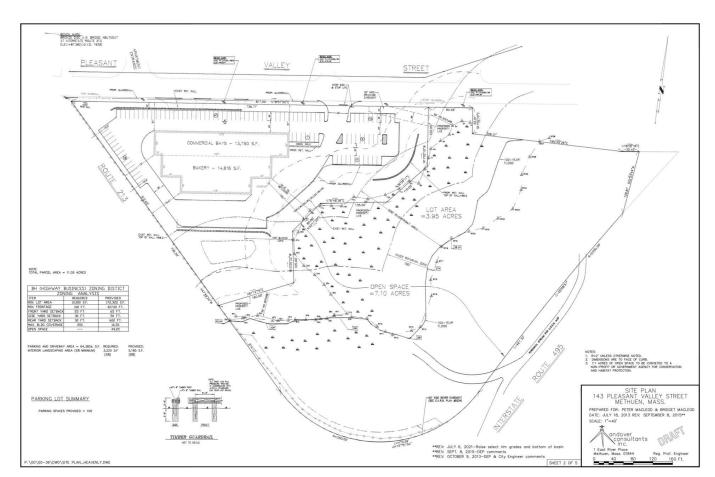

# SITE PLANS

#### PROPERTY HIGHLIGHTS

- ~ 3.95 Acres of Lot Area
- Close proximity to major interstate highways
- Prime location near "The Loop", a premier shopping and entertainment destination with ample amenities
- Sewer drainage and retaining wall on site

#### OFFERING SUMMARY

| Lot Size:            |                         |          | 11 Acres   |
|----------------------|-------------------------|----------|------------|
| Buildable Footprint: |                         |          | ~28,300 SF |
| Zoning Code:         | IL - Limited Industrial |          |            |
| Sale Price:          |                         |          | Market     |
|                      |                         |          |            |
| DEMOGRAPHICS         | 1 MILE                  | 3 MILES  | 5 MILES    |
| Total Households     | 3,190                   | 37,300   | 85,098     |
| Total Population     | 8,066                   | 104,790  | 233,692    |
| Average HH Income    | \$120,820               | \$93,588 | \$100,482  |
|                      |                         |          |            |