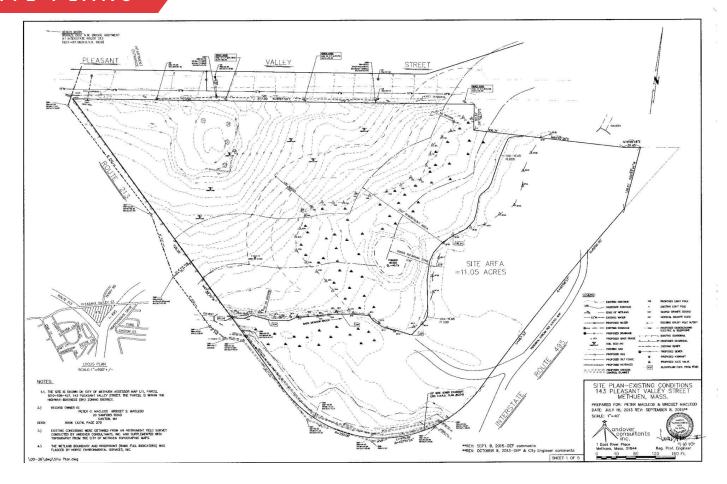

|          | 11 Acres   |
|----------------------|-------------------------|----------|------------|
| Buildable Footprint: |                         |          | ~28,300 SF |
| Zoning Code:         | IL - Limited Industrial |          |            |
| Sale Price:          |                         |          | Market     |
|                      |                         |          |            |
| DEMOGRAPHICS         | 1 MILE                  | 3 MILES  | 5 MILES    |
| Total Households     | 3,190                   | 37,300   | 85,098     |
| Total Population     | 8,066                   | 104,790  | 233,692    |
| Average HH Income    | \$120,820               | \$93,588 | \$100,482  |
|                      |                         |          |            |

# SITE PLANS