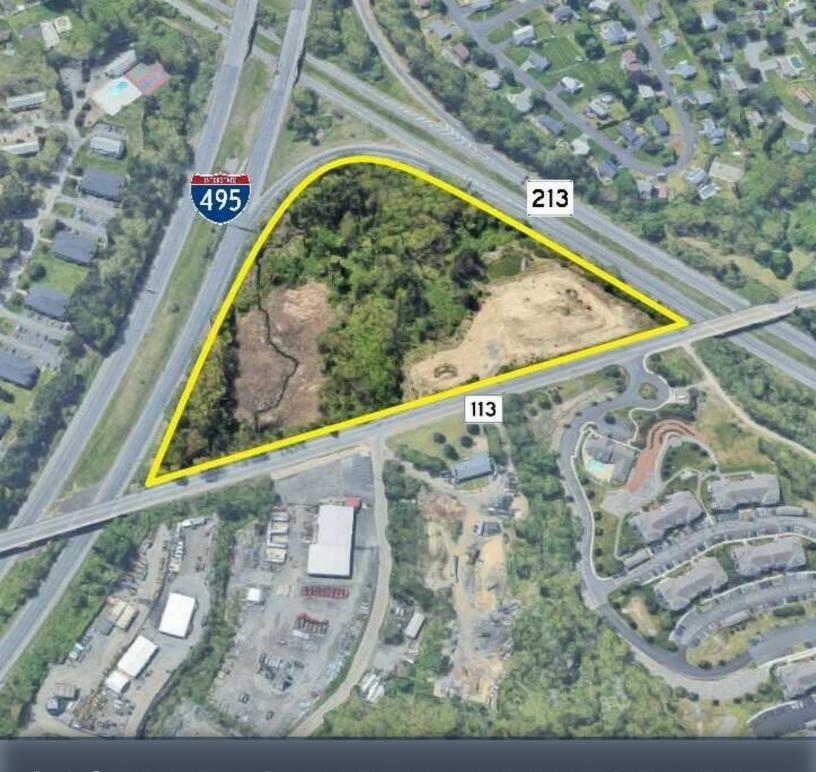

# 143 PLEASANT VALLEY STREET METHUEN, MA

FOR SALE | 11 ACRES OF INDUSTRIAL LAND

### PROPERTY DESCRIPTION

11 Acres of Industrial Land For Sale

#### LOCATION DESCRIPTION

Half Mile to Route 213, 2 Miles to I-495, and 3 Miles I-93