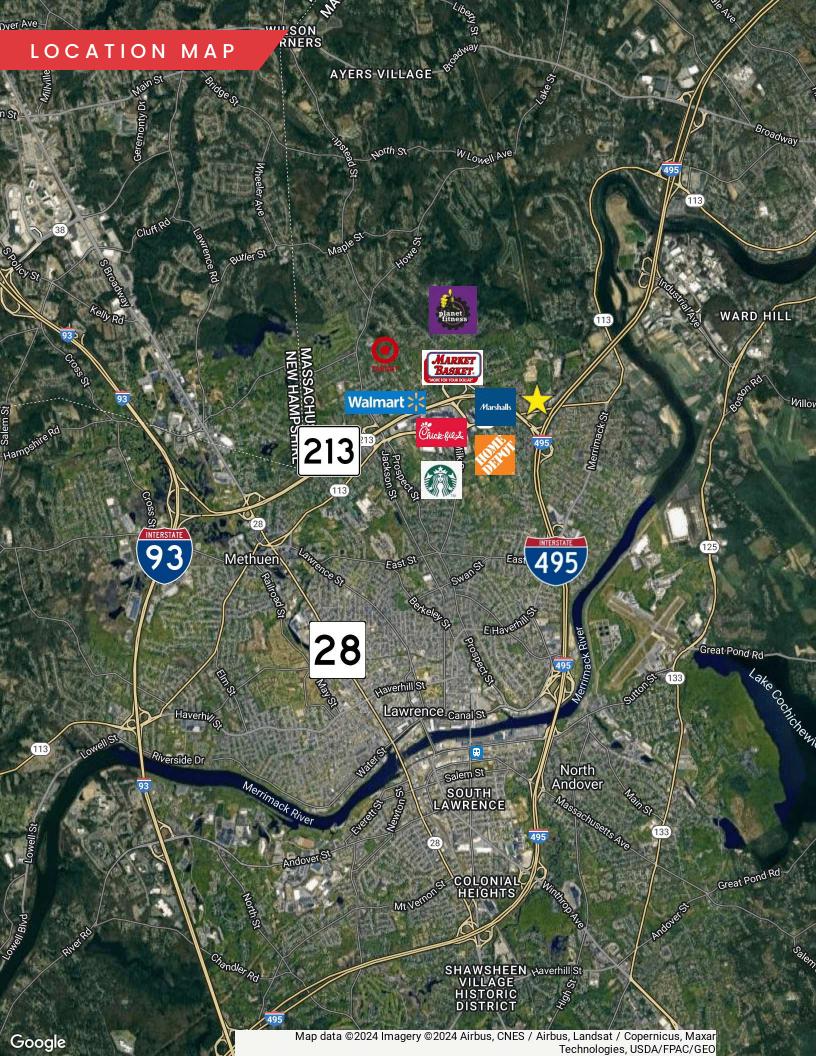

#### LOCATION DESCRIPTION

Half Mile to Route 213, 2 Miles to I-495, and 3 Miles I-93