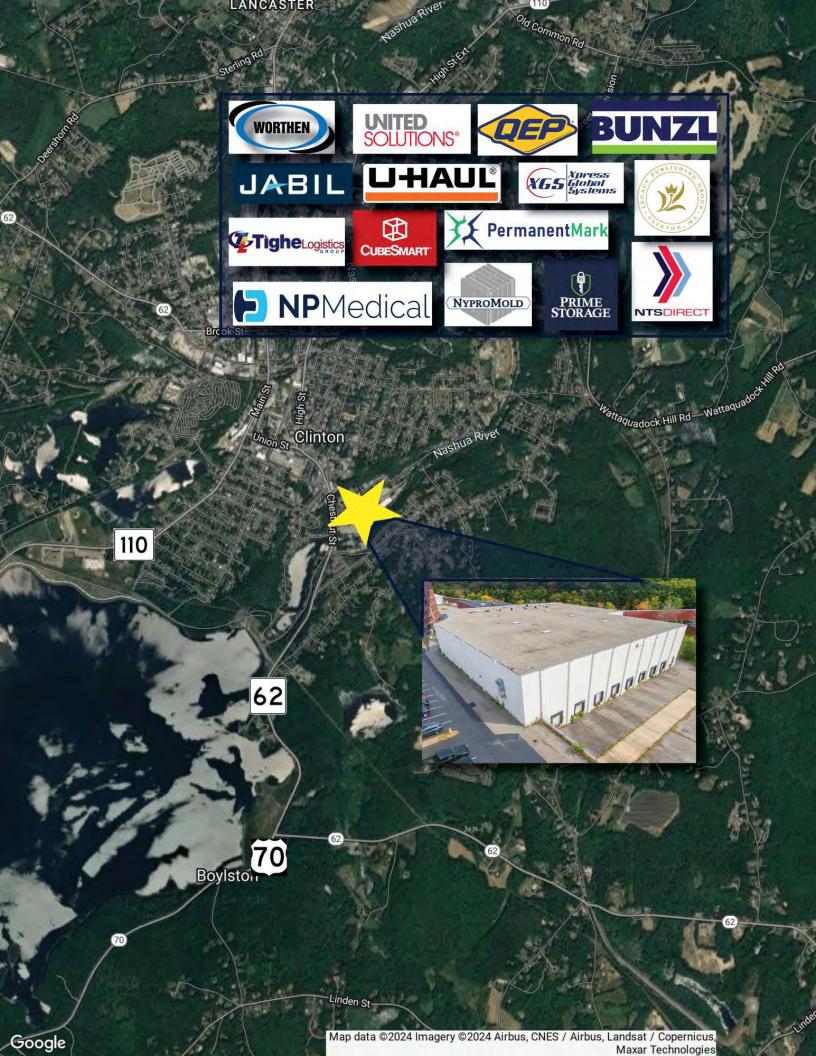

#### **LOCATION HIGHLIGHTS**

- 0.6 Miles to Route 62
- 1.2 Miles to Route 110
- 5.2 Miles to Route 495
- 7 Miles to I-190