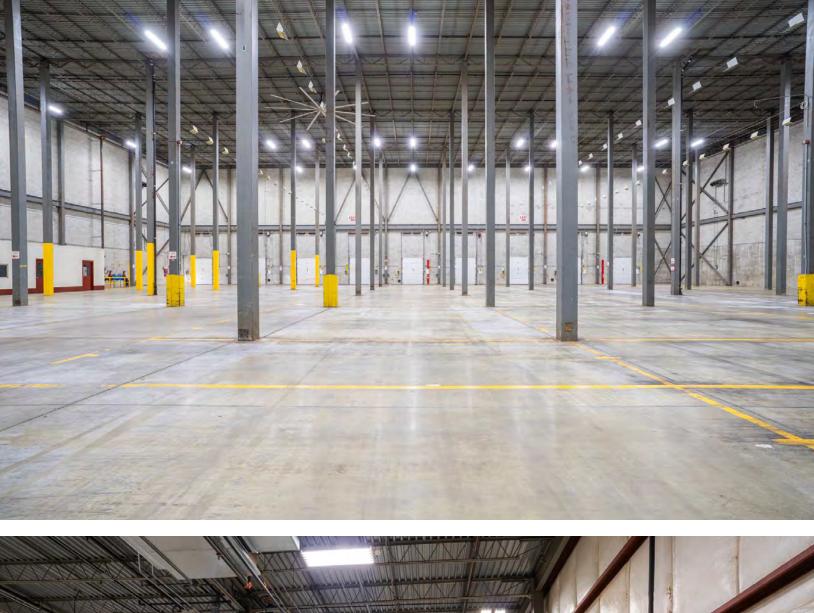

### PROPERTY SPECIFICATIONS

| Building Size:   | 52,000 SF                                                      |
|------------------|----------------------------------------------------------------|
| Space Available: | 52,000 SF                                                      |
| Lot Size:        | 2.4 AC                                                         |
| Ceiling Height:  | 35'                                                            |
| Loading:         | 11 Docks (1<br>Uncovered river<br>side, 1 covered)             |
| Construction:    | Block/Steel                                                    |
| Power:           | 600amp; 480v, 3-<br>phase                                      |
| Heating:         | Varies per room;<br>Gas with A/C &<br>Some Electric<br>Heaters |
| Sprinkler:       | Dry                                                            |
| Heating:         | Various per room,<br>Gas with A/C<br>Some Elect<br>Heaters     |
| Year Built:      | 1993                                                           |
| Class:           | В                                                              |
| Zoning:          | Industrial                                                     |
| Lease Rate:      | Market                                                         |
|                  |                                                                |