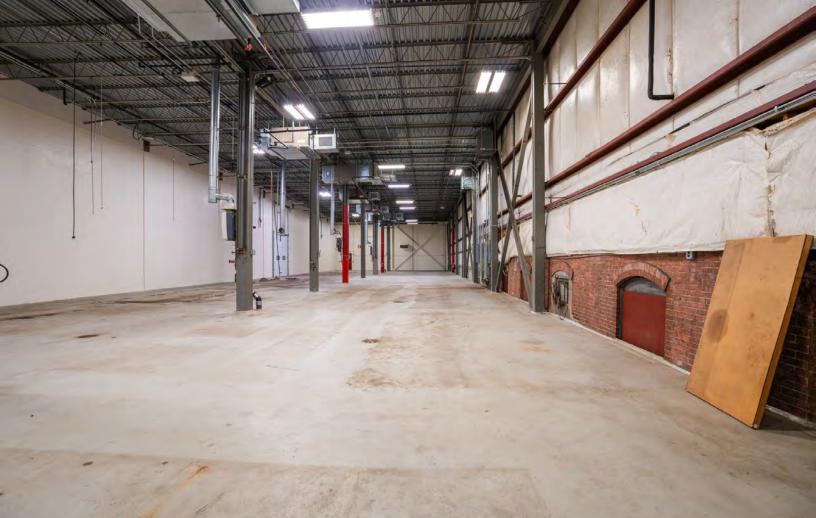

#### PROPERTY DESCRIPTION

52,000 SF Industrial Building on 2.4 AC for Lease

| DEMOGRAPHICS      | 3 MILES   | 5 MILES   | 10 MILES  |
|-------------------|-----------|-----------|-----------|
| Total Households  | 9,312     | 15,021    | 103,130   |
| Total Population  | 22,516    | 37,972    | 266,465   |
| Average HH Income | \$123,114 | \$146,037 | \$148,373 |

### PROPERTY SPECIFICATIONS

| Building Size:   | 52,000 SF                                                      |
|------------------|----------------------------------------------------------------|
| Space Available: | 52,000 SF                                                      |
| Lot Size:        | 2.4 AC                                                         |
| Ceiling Height:  | 35'                                                            |
| Loading:         | 11 Docks (1<br>Uncovered river<br>side, 1 covered)             |
| Construction:    | Block/Steel                                                    |
| Power:           | 600amp; 480v, 3-<br>phase                                      |
| Heating:         | Varies per room;<br>Gas with A/C &<br>Some Electric<br>Heaters |
| Sprinkler:       | Dry                                                            |
| Heating:         | Various per room,<br>Gas with A/C<br>Some Elect<br>Heaters     |
| Year Built:      | 1993                                                           |
| Class:           | В                                                              |
| Zoning:          | Industrial                                                     |
| Lease Rate:      | Market                                                         |
|                  |                                                                |