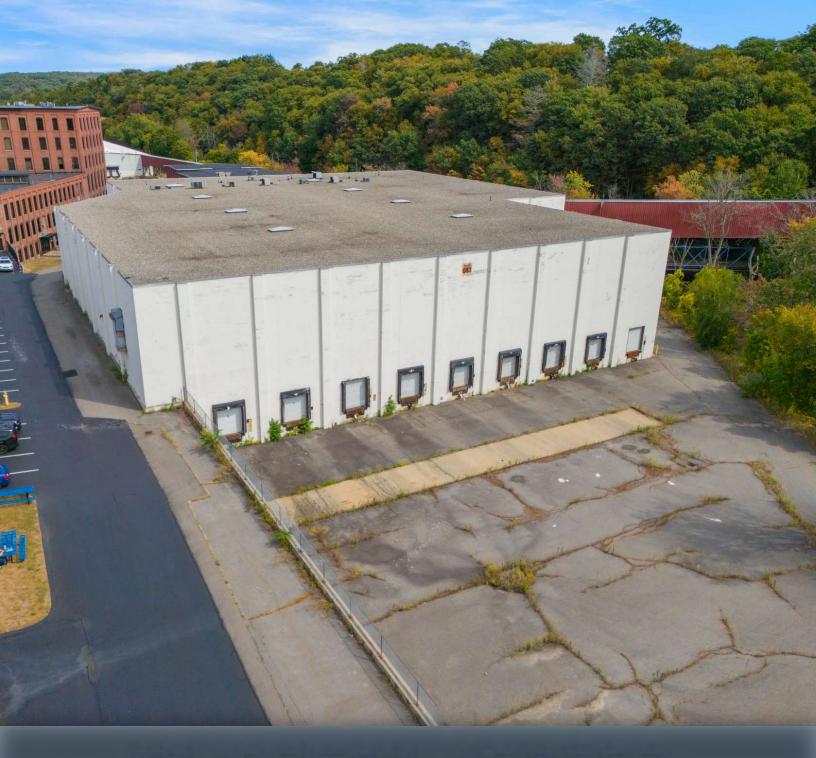

## 1R GREEN STREET

CLINTON, MA

FOR LEASE | 52,000 SF INDUSTRIAL BUILDING ON 2.4 AC

NICHOLAS STUBBLEBINE ALAN RINGUETTE JAMES STUBBLEBINE DAVID STUBBLEBINE 978.202.0167 978.265.8112 617.592.3388 617.592.3391 nick@stubblebinecompany.com alan@stubblebinecompany.com james@stubblebinecompany.com david@stubblebinecompany.com

### PROPERTY SPECIFICATIONS

| Building Size:   | 52,000 SF                                                      |
|------------------|----------------------------------------------------------------|
| Space Available: | 52,000 SF                                                      |
| Lot Size:        | 2.4 AC                                                         |
| Ceiling Height:  | 35'                                                            |
| Loading:         | 11 Docks (1<br>Uncovered river<br>side, 1 covered)             |
| Construction:    | Block/Steel                                                    |
| Power:           | 600amp; 480v, 3-<br>phase                                      |
| Heating:         | Varies per room;<br>Gas with A/C &<br>Some Electric<br>Heaters |
| Sprinkler:       | Dry                                                            |
| Heating:         | Various per room,<br>Gas with A/C<br>Some Elect<br>Heaters     |
| Year Built:      | 1993                                                           |
| Class:           | В                                                              |
| Zoning:          | Industrial                                                     |
| Lease Rate:      | Market                                                         |
|                  |                                                                |