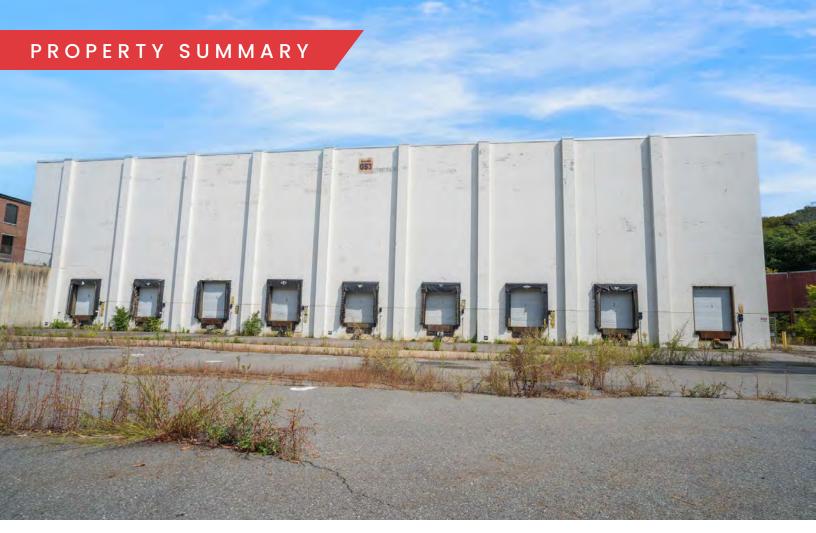

#### PROPERTY DESCRIPTION

52,000 SF Industrial Building on 2.4 AC for Lease

| DEMOGRAPHICS      | 3 MILES   | 5 MILES   | 10 MILES  |
|-------------------|-----------|-----------|-----------|
| Total Households  | 9,312     | 15,021    | 103,130   |
| Total Population  | 22,516    | 37,972    | 266,465   |
| Average HH Income | \$123,114 | \$146,037 | \$148,373 |

### PROPERTY SPECIFICATIONS

| Building Size:   | 52,000 SF                                                      |
|------------------|----------------------------------------------------------------|
| Space Available: | 52,000 SF                                                      |
| Lot Size:        | 2.4 AC                                                         |
| Ceiling Height:  | 35'                                                            |
| Loading:         | 11 Docks (1<br>Uncovered river<br>side, 1 covered)             |
| Construction:    | Block/Steel                                                    |
| Power:           | 600amp; 480v, 3-<br>phase                                      |
| Heating:         | Varies per room;<br>Gas with A/C &<br>Some Electric<br>Heaters |
| Sprinkler:       | Dry                                                            |
| Heating:         | Various per room,<br>Gas with A/C<br>Some Elect<br>Heaters     |
| Year Built:      | 1993                                                           |
| Class:           | В                                                              |
| Zoning:          | Industrial                                                     |
| Lease Rate:      | Market                                                         |
|                  |                                                                |