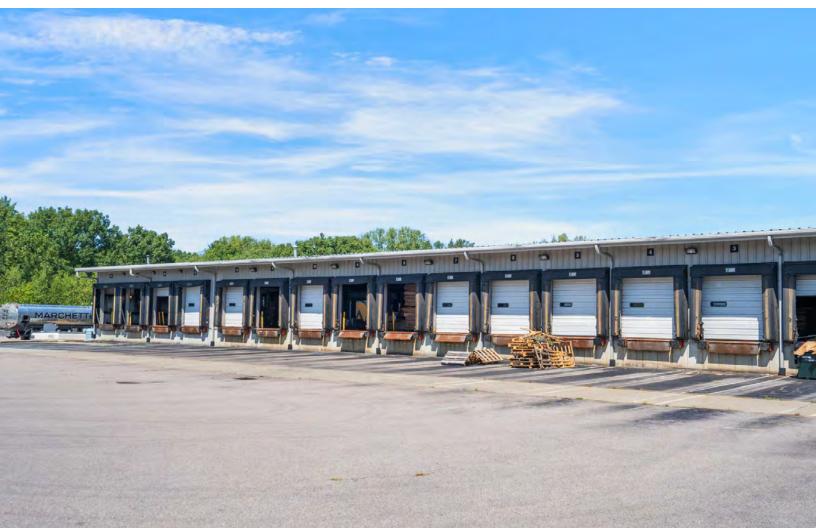

## PROPERTY HIGHLIGHTS

- Industrial Truck Terminal
- 35 Dock Doors (10'x8')
- 4,200 SF of Office Space
- Pre-engineered metal building with metal siding and EFIS exterior
- Direct Access to Route 146
- 10 Miles to Route 20 and I-90
- 20 Minutes to Worcester
- 30 Minutes to Providence