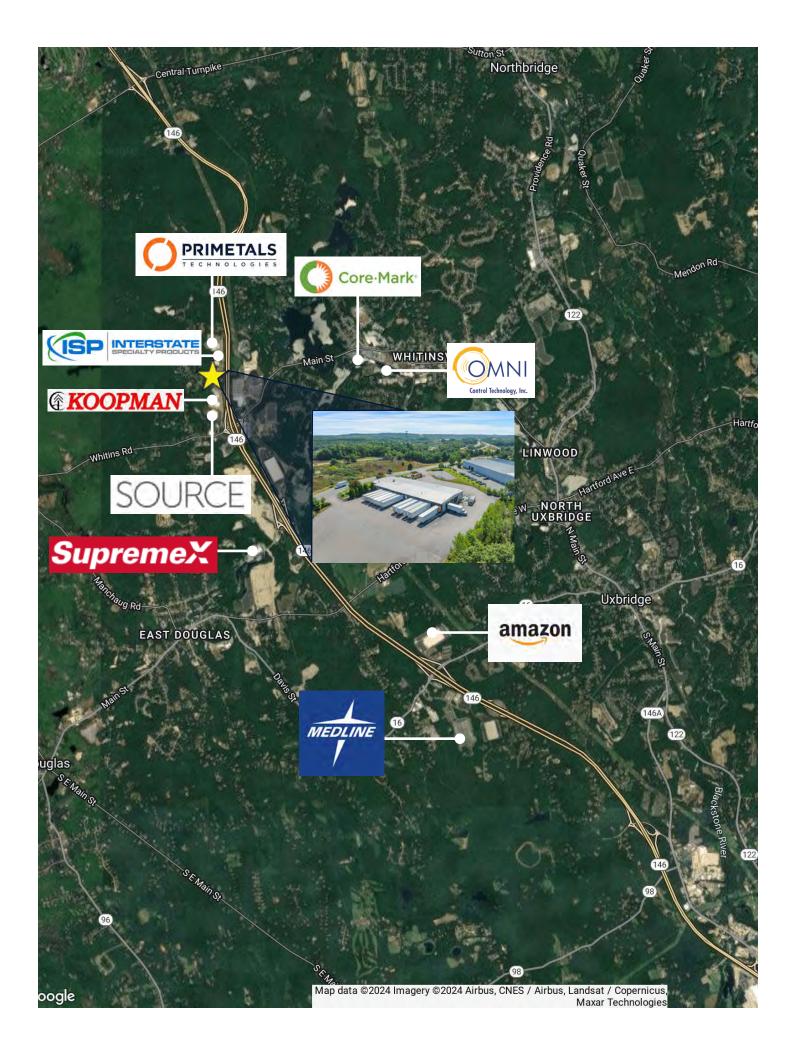

## PROPERTY HIGHLIGHTS

- Industrial Truck Terminal
- 35 Dock Doors (10'x8')
- 4,200 SF of Office Space
- Pre-engineered metal building with metal siding and EFIS exterior
- Direct Access to Route 146
- 10 Miles to Route 20 and I-90
- 20 Minutes to Worcester
- 30 Minutes to Providence