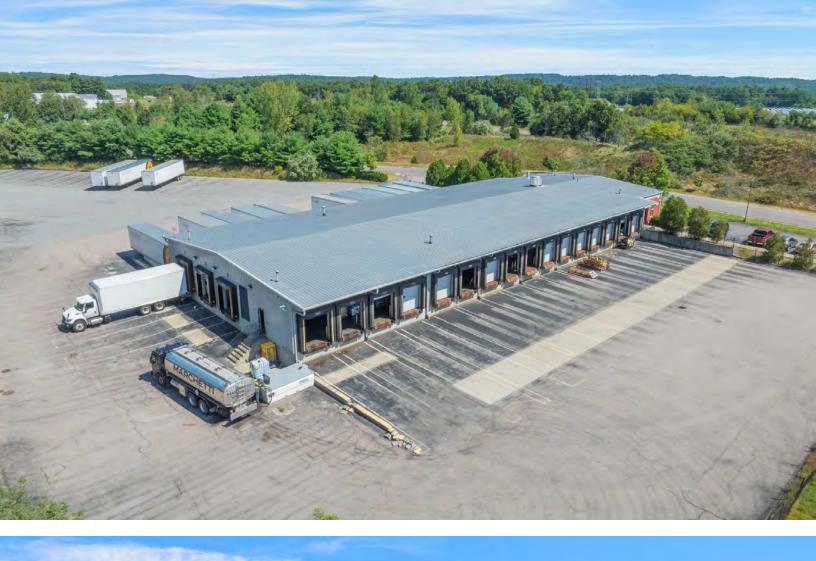

## PROPERTY HIGHLIGHTS

- Industrial Truck Terminal
- 35 Dock Doors (10'x8')
- 4,200 SF of Office Space
- Pre-engineered metal building with metal siding and EFIS exterior
- Direct Access to Route 146
- 10 Miles to Route 20 and I-90
- 20 Minutes to Worcester
- 30 Minutes to Providence