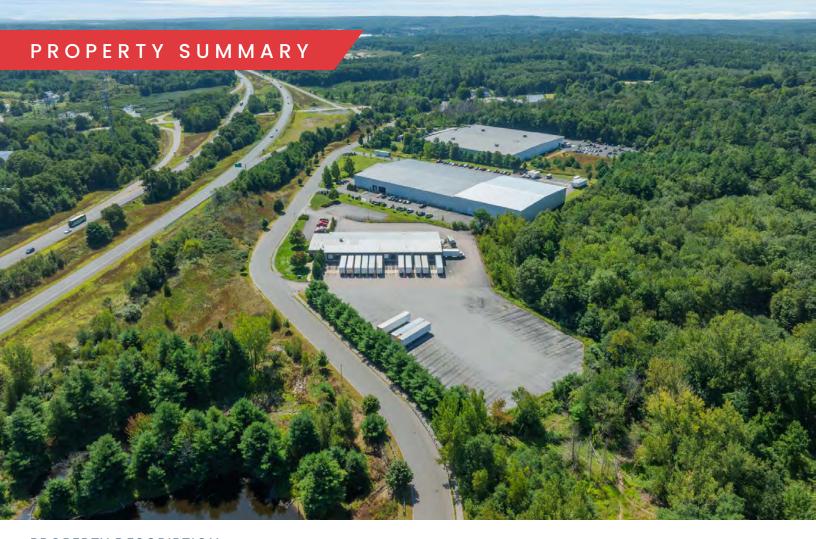

## PROPERTY DESCRIPTION

16,448 Industrial Space Available for Lease on 7.46 +/- Acres

## PROPERTY HIGHLIGHTS

- Industrial Truck Terminal
- 35 Dock Doors (10'x8')
- 4,200 SF of Office Space
- Pre-engineered metal building with metal siding and EFIS exterior
- Direct Access to Route 146
- 10 Miles to Route 20 and I-90
- 20 Minutes to Worcester
- 30 Minutes to Providence