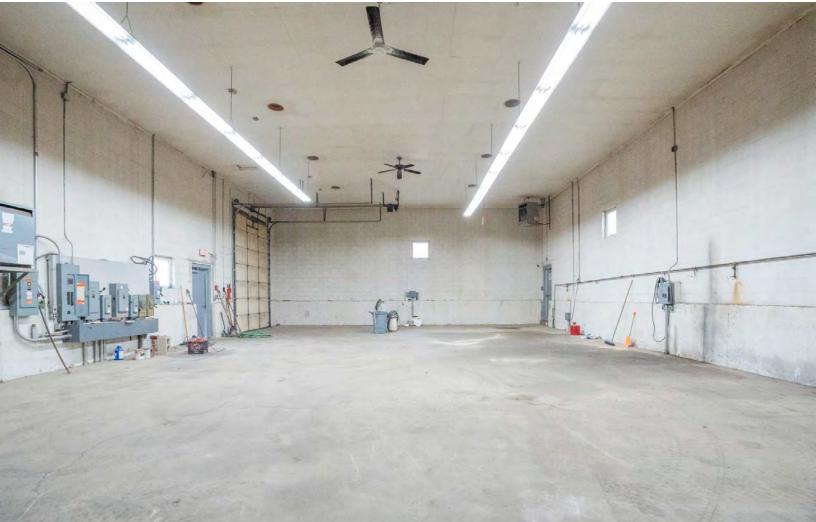

PROPERTY DESCRIPTION
3,744 SF +/- Industrial Building for Sale

# PROPERTY SPECIFICATIONS

| Building Size: | 3,744 SF +/-                                      |
|----------------|---------------------------------------------------|
| Layout:        | Floor: 2,400 SF +/-<br>Mezzanine: 1,344 SF<br>+/- |
| Clear Height:  | 17'                                               |
| Power:         | 208 Amp, 240 V, 3<br>Phase                        |
| Loading:       | One (1) 12' x 14'<br>Drive-In Door                |