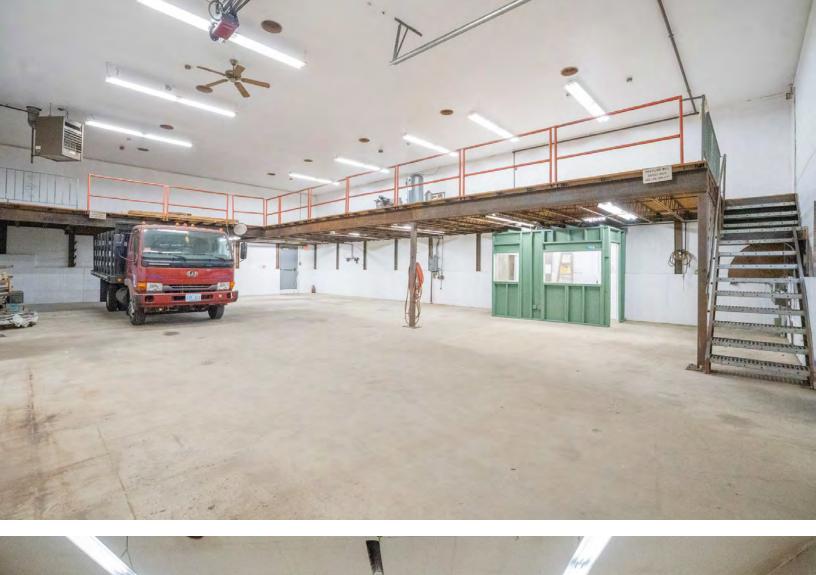

PROPERTY DESCRIPTION
4,956 SF +/- Industrial Building for Sale

# PROPERY SPECIFICATIONS

| Building Size: | 4,956 SF +/-                                                                                                     |
|----------------|------------------------------------------------------------------------------------------------------------------|
| Loading:       | Two (2) 10' x 10'<br>Drive-In Doors<br>Two (2) 9' x 10'<br>Drive-In Doors<br>One (1) 8' x 10' Drive-<br>In Doors |
| Power:         | 480 V, 200 Amps, 3<br>Phase with 600 V<br>Transformer                                                            |
| Construction:  | Concrete Block                                                                                                   |
| Water/Sewer:   | Town                                                                                                             |