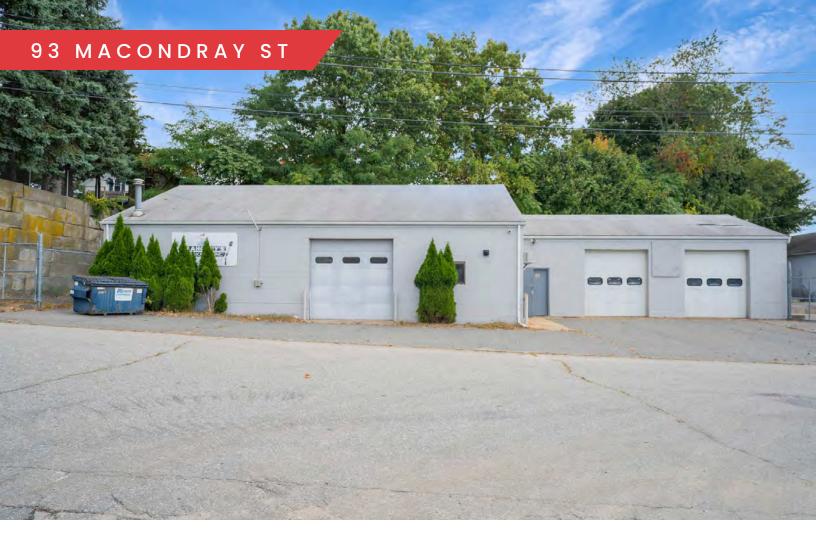

PROPERTY DESCRIPTION
4,956 SF +/- Industrial Building for Sale

# PROPERY SPECIFICATIONS

| Building Size: | 4,956 SF +/-                                                                                                     |
|----------------|------------------------------------------------------------------------------------------------------------------|
| Loading:       | Two (2) 10' x 10'<br>Drive-In Doors<br>Two (2) 9' x 10'<br>Drive-In Doors<br>One (1) 8' x 10' Drive-<br>In Doors |
| Power:         | 480 V, 200 Amps, 3<br>Phase with 600 V<br>Transformer                                                            |
| Construction:  | Concrete Block                                                                                                   |
| Water/Sewer:   | Town                                                                                                             |