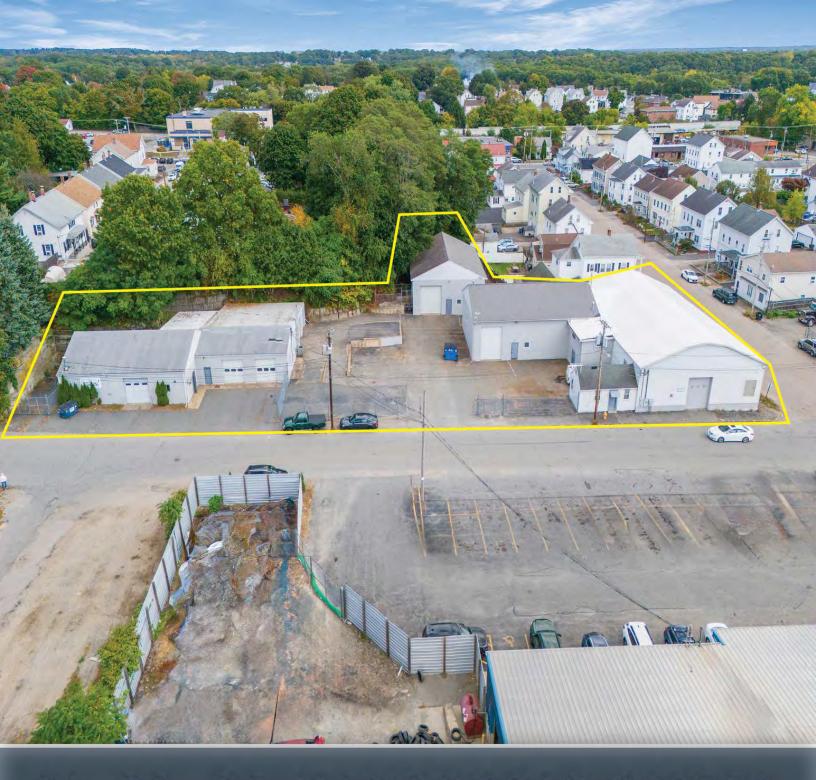

81, 93, 95 MACONDRAY STREET

FOR SALE | THREE BUILDINGS TOTALING 16,100 SF+/- ON 0.86 AC

#### PROPERTY DESCRIPTION

Three buildings totaling 16,100 SF +/- for Sale

#### PROPERTY SPECIFICATIONS

| Total Building(s) Size: |          | 16        | 6,100 SF +/- |
|-------------------------|----------|-----------|--------------|
| Lot Size:               |          |           | 0.86         |
| Sale Price:             |          |           | Market       |
| DEMOGRAPHICS            | 3 MILES  | 5 MILES   | 10 MILES     |
| Total Households        | 49,653   | 94,932    | 275,618      |
| Total Population        | 125,046  | 231,763   | 696,652      |
| Average HH Income       | \$89,288 | \$104,568 | \$105,235    |