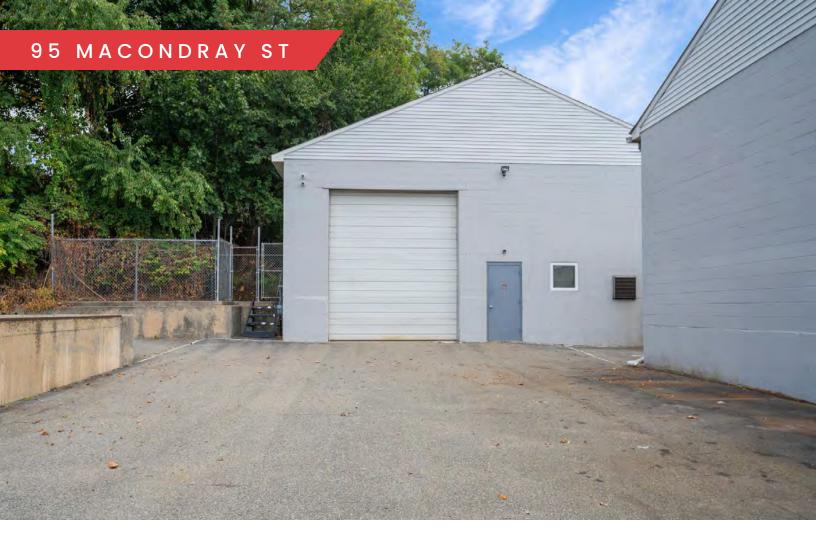

81, 93, 95 MACONDRAY STREET

FOR SALE | THREE BUILDINGS TOTALING 16,100 SF+/- ON 0.86 AC

#### PROPERTY DESCRIPTION

Three buildings totaling 16,100 SF +/- for Sale

PROPERTY DESCRIPTION
7,451 SF +/- Industrial Building for Sale

# PROPERTY SPECIFICATIONS

| Building Size: | 7,451 SF +/-                                        |
|----------------|-----------------------------------------------------|
| Clear Height:  | 17'                                                 |
| Loading:       | Two (2) 10' x 14'<br>Drive-In Doors                 |
| Power:         | 400 Amp, 240 V, 3<br>Phase with 480V<br>Transformer |
| Water/Sewer    | Town                                                |