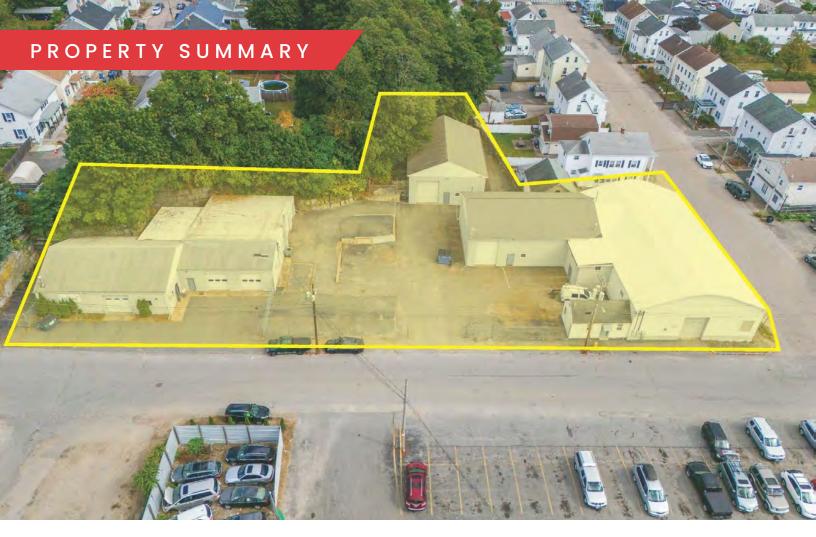

81, 93, 95 MACONDRAY STREET

FOR SALE | THREE BUILDINGS TOTALING 16,100 SF+/- ON 0.86 AC

#### PROPERTY DESCRIPTION

Three buildings totaling 16,100 SF +/- for Sale

#### PROPERTY SPECIFICATIONS

| Total Building(s) Size: |          | 16        | 6,100 SF +/- |
|-------------------------|----------|-----------|--------------|
| Lot Size:               |          |           | 0.86         |
| Sale Price:             |          |           | Market       |
| DEMOGRAPHICS            | 3 MILES  | 5 MILES   | 10 MILES     |
| Total Households        | 49,653   | 94,932    | 275,618      |
| Total Population        | 125,046  | 231,763   | 696,652      |
| Average HH Income       | \$89,288 | \$104,568 | \$105,235    |