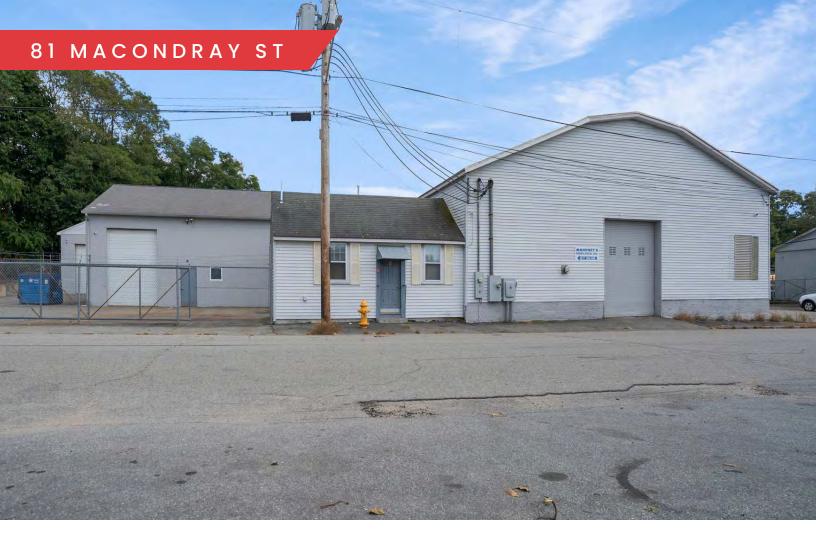

PROPERTY DESCRIPTION
7,451 SF +/- Industrial Building for Sale

# PROPERTY SPECIFICATIONS

| Building Size: | 7,451 SF +/-                                        |
|----------------|-----------------------------------------------------|
| Clear Height:  | 17'                                                 |
| Loading:       | Two (2) 10' x 14'<br>Drive-In Doors                 |
| Power:         | 400 Amp, 240 V, 3<br>Phase with 480V<br>Transformer |
| Water/Sewer    | Town                                                |