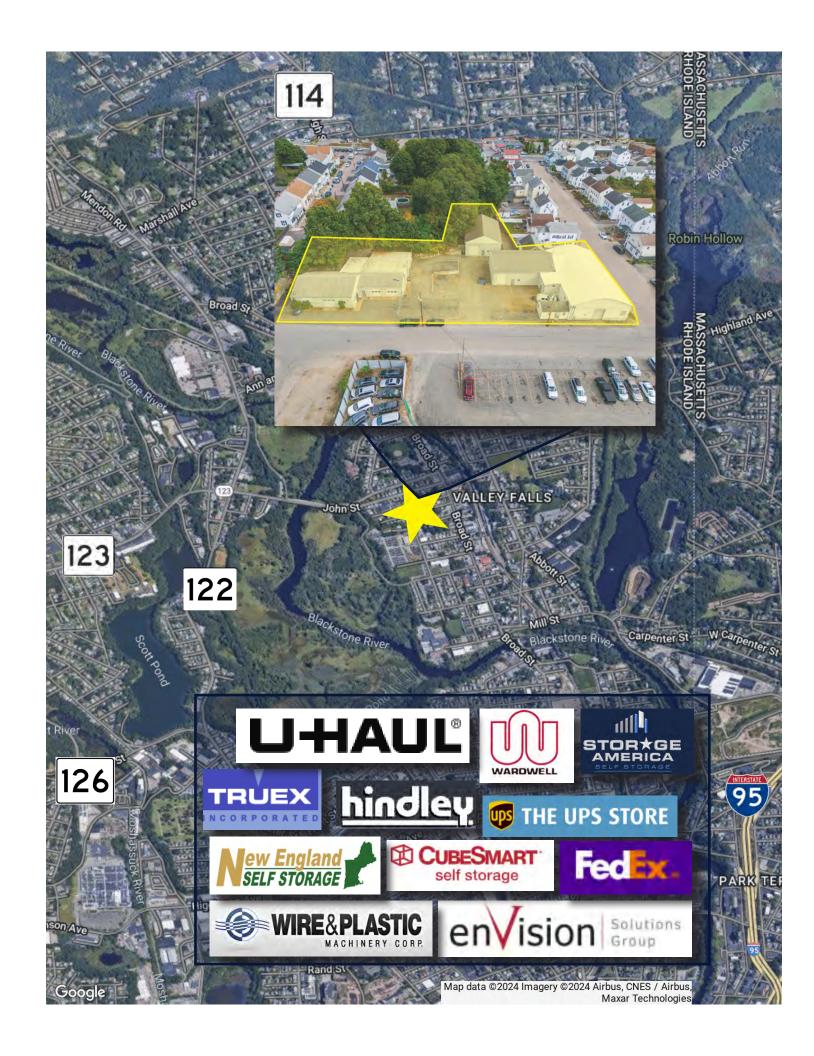

#### LOCATION HIGHLIGHTS

- .03 Miles from Route 123
- 0.8 Miles from Route 122
- 1.5 Miles from Route 126
- 1.8 Miles to Route 1
- 2.3 Miles from I-95

#### PROPERTY SPECIFICATIONS

| Total Building(s) Size: |          | 16        | 6,100 SF +/- |
|-------------------------|----------|-----------|--------------|
| Lot Size:               |          |           | 0.86         |
| Sale Price:             |          |           | Market       |
| DEMOGRAPHICS            | 3 MILES  | 5 MILES   | 10 MILES     |
| Total Households        | 49,653   | 94,932    | 275,618      |
| Total Population        | 125,046  | 231,763   | 696,652      |
| Average HH Income       | \$89,288 | \$104,568 | \$105,235    |