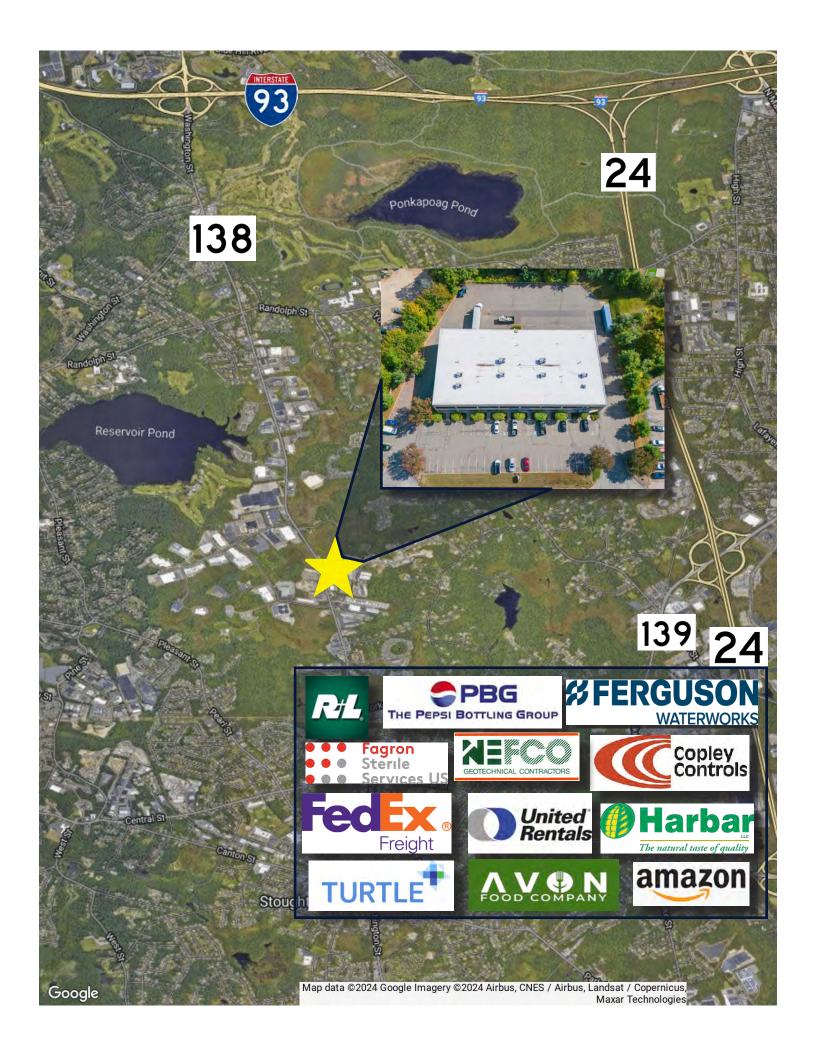

## 956 TURNPIKE ST

CANTON, MA

FOR LEASE | TWO 6,500 SF INDUSTRIAL UNITS ON 2.25 AC

MATTY DROUILLARD STEPHEN FLYNN JAMES STUBBLEBINE DAVID STUBBLEBINE 425.691.7881 781.917.7026 617.592.3388 617.592.3391 matty@stubblebinecompany.com sflynn@stubblebinecompany.com james@stubblebinecompany.com david@stubblebinecompany.com

## PROPERTY DESCRIPTION

Two 6,500 SF Industrial Units on 2.25 AC for Lease

- Suite 1 is available in December 2024
- Suite 3 is available in March 2025

| DEMOGRAPHICS      | 3 MILES   | 5 MILES   | 10 MILES  |
|-------------------|-----------|-----------|-----------|
| Total Households  | 22,723    | 51,644    | 293,832   |
| Total Population  | 58,827    | 136,980   | 774,455   |
| Average HH Income | \$152,033 | \$148,714 | \$145,410 |