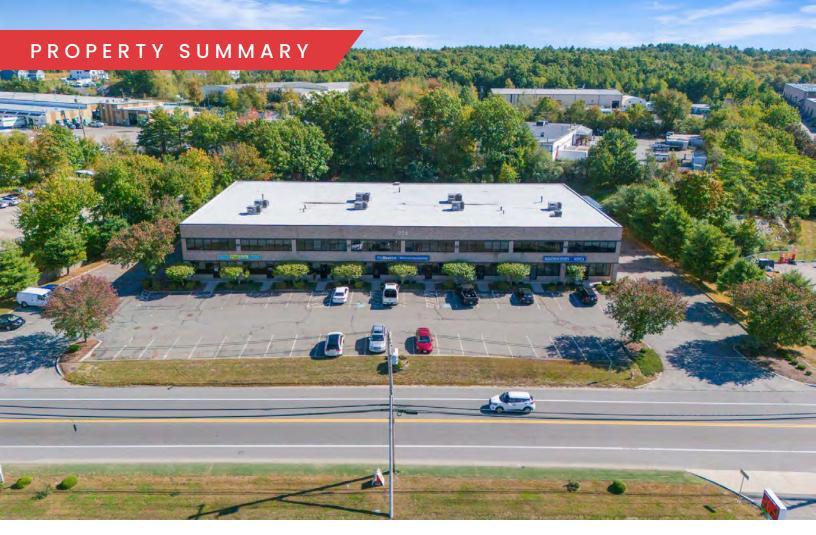

## PROPERTY DESCRIPTION

Two 6,500 SF Industrial Units on 2.25 AC for Lease

- Suite 1 is available in December 2024
- Suite 3 is available in March 2025

| DEMOGRAPHICS      | 3 MILES   | 5 MILES   | 10 MILES  |
|-------------------|-----------|-----------|-----------|
| Total Households  | 22,723    | 51,644    | 293,832   |
| Total Population  | 58,827    | 136,980   | 774,455   |
| Average HH Income | \$152,033 | \$148,714 | \$145,410 |

## PROPERTY SPECIFICATIONS

|                  | Two (2) 6,500 SF<br>Units comprised of: |  |
|------------------|-----------------------------------------|--|
| Available SF:    | • 3,500 SF +/-<br>Warehouse space       |  |
|                  | • 1,500 +/- SF Flex                     |  |
|                  | • 1,500 SF +/-<br>Office                |  |
| Lot Size:        | 2.25 AC                                 |  |
| Available Units: | 2                                       |  |
| Clear Height:    | 24'                                     |  |
| Loading:         | Two (2) docks/<br>unit                  |  |
| Power:           | 600a/277 - 480v; 3<br>phase, 4 wire     |  |
| Construction:    | Masonry                                 |  |
| Sprinklers:      | Wet                                     |  |
| Lease Rate:      | Market                                  |  |