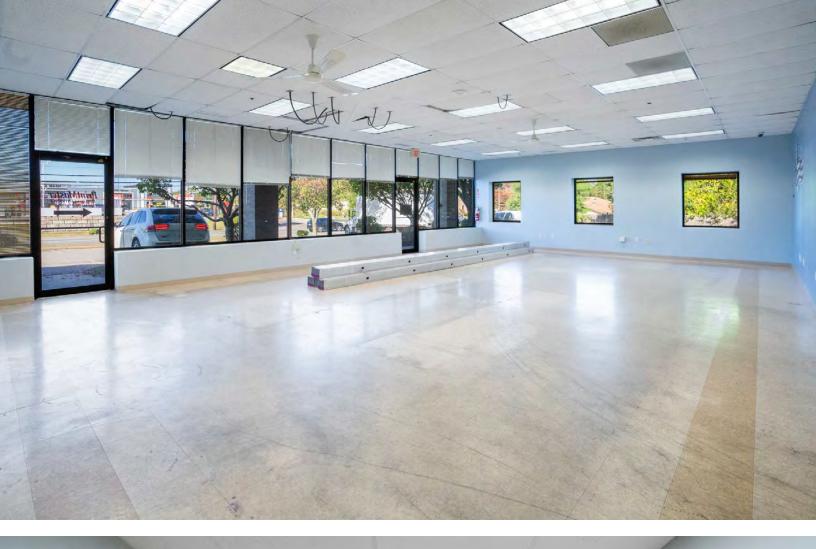

## PROPERTY DESCRIPTION

Two 6,500 SF Industrial Units on 2.25 AC for Lease

- Suite 1 is available in December 2024
- Suite 3 is available in March 2025

| DEMOGRAPHICS      | 3 MILES   | 5 MILES   | 10 MILES  |
|-------------------|-----------|-----------|-----------|
| Total Households  | 22,723    | 51,644    | 293,832   |
| Total Population  | 58,827    | 136,980   | 774,455   |
| Average HH Income | \$152,033 | \$148,714 | \$145,410 |

## PROPERTY SPECIFICATIONS

|                  | Two (2) 6,500 SF<br>Units comprised of: |  |
|------------------|-----------------------------------------|--|
| Available SF:    | • 3,500 SF +/-<br>Warehouse space       |  |
|                  | • 1,500 +/- SF Flex                     |  |
|                  | • 1,500 SF +/-<br>Office                |  |
| Lot Size:        | 2.25 AC                                 |  |
| Available Units: | 2                                       |  |
| Clear Height:    | 24'                                     |  |
| Loading:         | Two (2) docks/<br>unit                  |  |
| Power:           | 600a/277 - 480v; 3<br>phase, 4 wire     |  |
| Construction:    | Masonry                                 |  |
| Sprinklers:      | Wet                                     |  |
| Lease Rate:      | Market                                  |  |