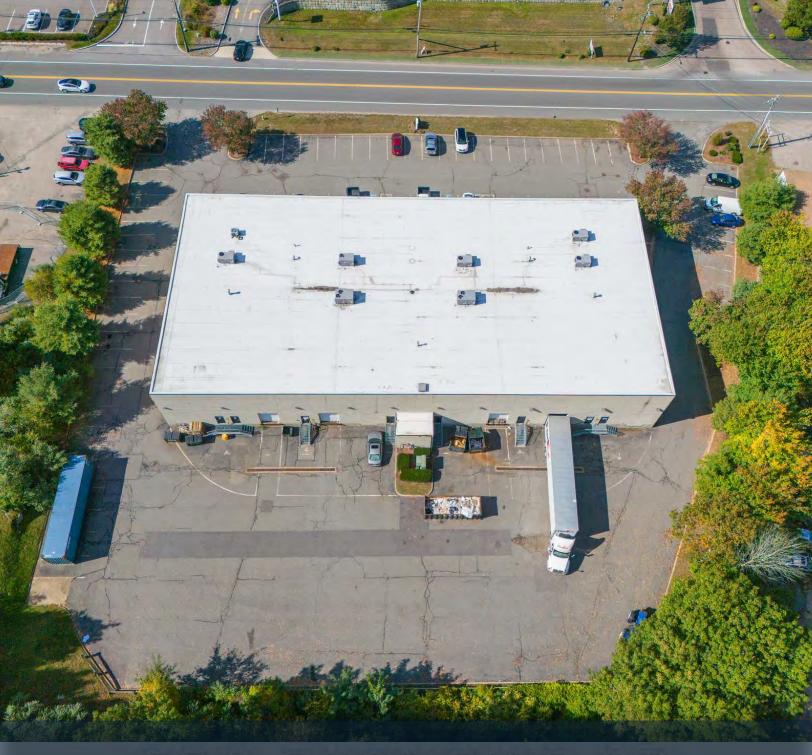

## 956 TURNPIKE ST

CANTON, MA

FOR LEASE | TWO 6,500 SF INDUSTRIAL UNITS ON 2.25 AC

MATTY DROUILLARD STEPHEN FLYNN JAMES STUBBLEBINE DAVID STUBBLEBINE 425.691.7881 781.917.7026 617.592.3388 617.592.3391 matty@stubblebinecompany.com sflynn@stubblebinecompany.com james@stubblebinecompany.com david@stubblebinecompany.com

## PROPERTY DESCRIPTION

Two 6,500 SF Industrial Units on 2.25 AC for Lease

- Suite 1 is available in December 2024
- Suite 3 is available in March 2025

| DEMOGRAPHICS      | 3 MILES   | 5 MILES   | 10 MILES  |
|-------------------|-----------|-----------|-----------|
| Total Households  | 22,723    | 51,644    | 293,832   |
| Total Population  | 58,827    | 136,980   | 774,455   |
| Average HH Income | \$152,033 | \$148,714 | \$145,410 |